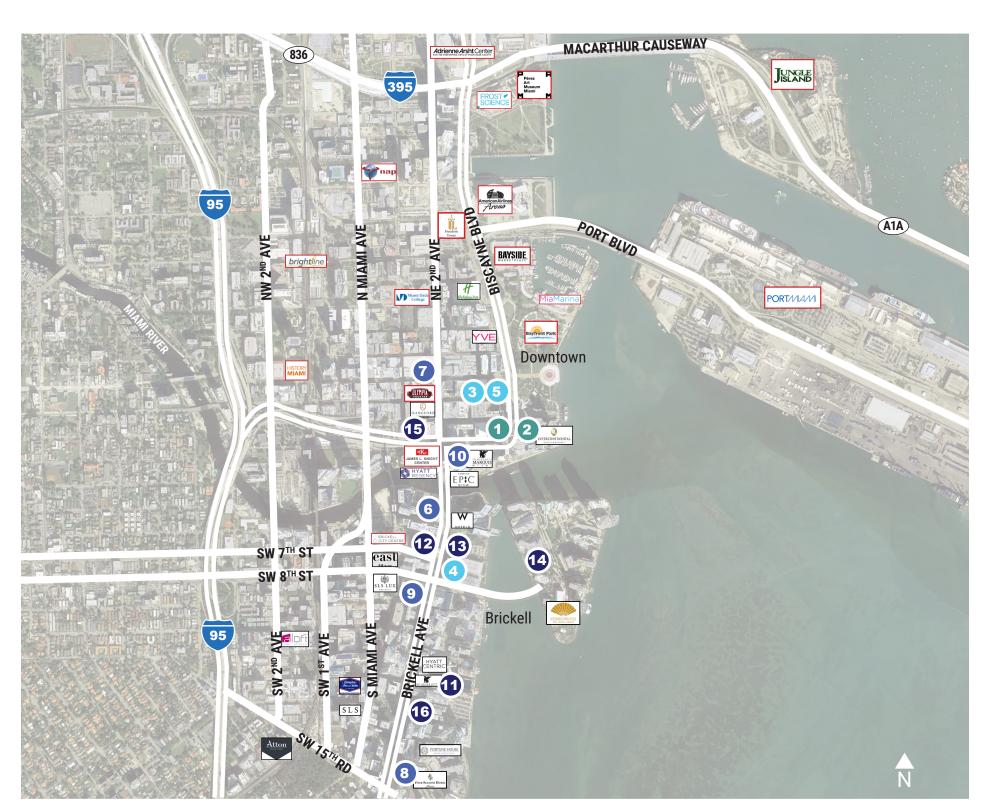

### Southeast Financial Center

200 S Biscayne Boulevard Ponte Gadea USA 1,225,000 RBA – 67.8% Leased 133,120 SF Max. Contig. \$48.50-\$63.84/RSF FS

#### Citigroup Center

201 S Biscayne Boulevard Crocker Partners 809,594 RBA - 71.7% Leased 104,125 SF Max. Contig. \$48.00-\$52.00/RSF FS

#### **SunTrust International Center**

1 SE 3rd Avenue
Pacific Coast Capital Partners
440,299 RBA - 66.8% Leased
83,744 SF Max. Contig.
\$38.00-\$40.00/RSF FS

#### 777 Brickell

777 Brickell Avenue
Alliance RE Holdings
288,457 RBA – 94.3% Leased
68,386 SF Max. Contig.
\$37.00-\$44.00/RSF FS

# One Biscayne Tower

2 S Biscayne Boulevard L&B Realty Advisors, LLP 691,783 RBA – 76.4% Leased 52,326 SF Max. Contig. \$41.00-\$44.00/RSF FS

### 444 Brickell

444 Brickell Avenue
The Related Group of Florida
201,020 RBA - 63.6% Leased
33,598 SF Max. Contig.
\$31.00/RSF FS

### Alfred I. DuPont Building

169 E Flager Street Alfred I Dupont BLDG Partner, LLP 226,273 RBA – 79.2% Leased 33,000 SF Max. Contig. \$29.00-\$35.00/RSF FS

# Four Seasons Tower

1441 Brickell Avenue Millennium Partners Management 258,767 RBA – 88.9% Leased 28,763 SF Max. Contig. \$60.00/RSF FS

## 800 Brickell

800 Brickell Avenue RREEF Management, LLC 209,122 RBA - 90.9% Leased 27,642 SF Max. Contig. \$45.00/RSF FS

# **Wells Fargo Center**

333 SE 2nd Avenue MetLife Real Estate Investments 752,845 RBA – 80.9% Leased 27,500 SF Max. Contig. \$46.00-\$48.00/RSF FS

## Sabadell Financial Center

1111 Brickell Avenue Parkway Properties 522,892 RBA – 87.10% Leased 24,273 SF Max. Contig. \$52.00-\$55.00/RSF FS

## **Brickell World Plaza**

600 Brickell Avenue Elm Spring, Inc. 631,866 RBA – 90.0% Leased 24,138 SF Max. Contig. \$58.00-\$65.00/RSF FS

# 701 Brickell

701 Brickell Avenue TIAA-CREF 677,667 RBA – 93.2% Leased 22,393 SF Max. Contig. \$57,00/RSF FS

# Courvoisier Centre I

501 Brickell Key Dr Corporacion Masaveu S.A. 120,531 RBA – 83.8% Leased 19,565 SF Max. Contig. \$52.00/RSF FS

# Miami Tower

100 SE 2nd Street Sumitomo Corp. of Americas 619,093 RBA - 94.2% Leased 17,268 SF Max. Contig. \$51.50/RSF FS

## 1221 Brickell

1221 Brickell Avenue Rockpoint Group 408,649 RBA - 83.4% Leased 16,068 SF Max. Contig. \$55.00/RSF FS