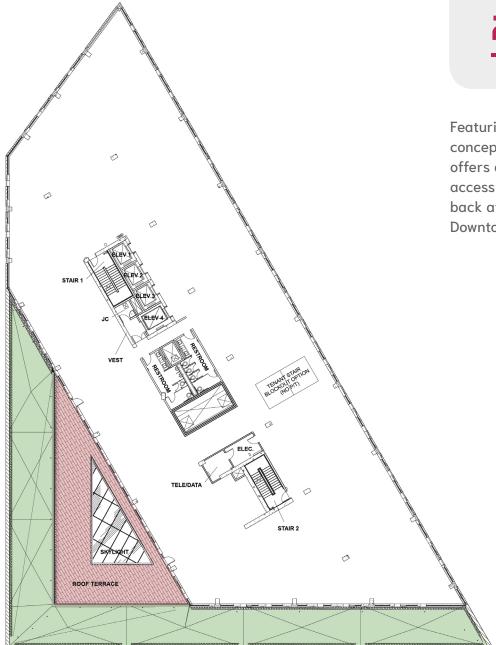

# 6TH FLOOR WITH DECK

### 22,600 RSF

Featuring the same open collaborative concept and natural light, the 6<sup>th</sup> floor offers a smaller floor plate and direct access to an outdoor patio that looks back at the Pearl District and Downtown skyline.