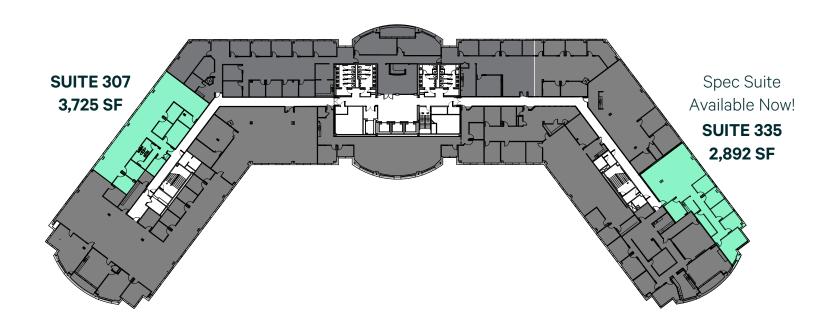

# Weston I

1001 Winstead Drive Cary, NC 27513





# Flexible Suite Sizes Available

## Ideally positioned along the prominent Weston Pkwy corridor

- Five-story, 235,147 SF Class A Office building
- Owned by Accesso Partners
- A 12-minute drive to RDU International Airport with convenient access to I-40
- **UPDATES!** New outdoor patio, tenant lounge, fitness center, and lobby renovations.

- Exclusive access to the <u>Accesso Club</u>
- Duke University, The University of North Carolina-Chapel Hill and North Carolina State University are all located in the region attributing to a well-educated workforce
- \$30.50 PSF, full service
- 3.8 per 1,000 SF parking ratio

## 1<sup>ST</sup> FLOOR AVAILABILITY



## 2<sup>ND</sup> FLOOR AVAILABILITY



## 3RD FLOOR AVAILABILITY



## 4<sup>™</sup> FLOOR AVAILABILITY





## Class A Office For Lease



**UPDATED LOBBY & COLLABORATION AREAS** 

## AN EXCLUSIVE AMENITIES PROGRAM OFFERED TO ACCESSO'S CLIENTS AND BUSINESS EMPLOYEES. CLICK HERE TO LEARN MORE.



















Exclusive Access to
Tickets and Discounts for
Entertainment and Retail



Access to Miles of Walking and Biking Trails Around Lake Crabtree



Foodsby Lunch Delivery
- COMING SOON!

## Class A Office For Lease



## **Contact Us**

### Brian Carr, CCIM

Executive Vice President +1 919 831 8256 brian.carr@cbre.com

### **Brad Corsmeier**

Executive Vice President +1 919 831 8236 brad.corsmeier@cbre.com



### www.cbre.com/raleigh

© 2025 CBRE, Inc. All rights reserved. This information has been obtained from sources believed reliable but has not b