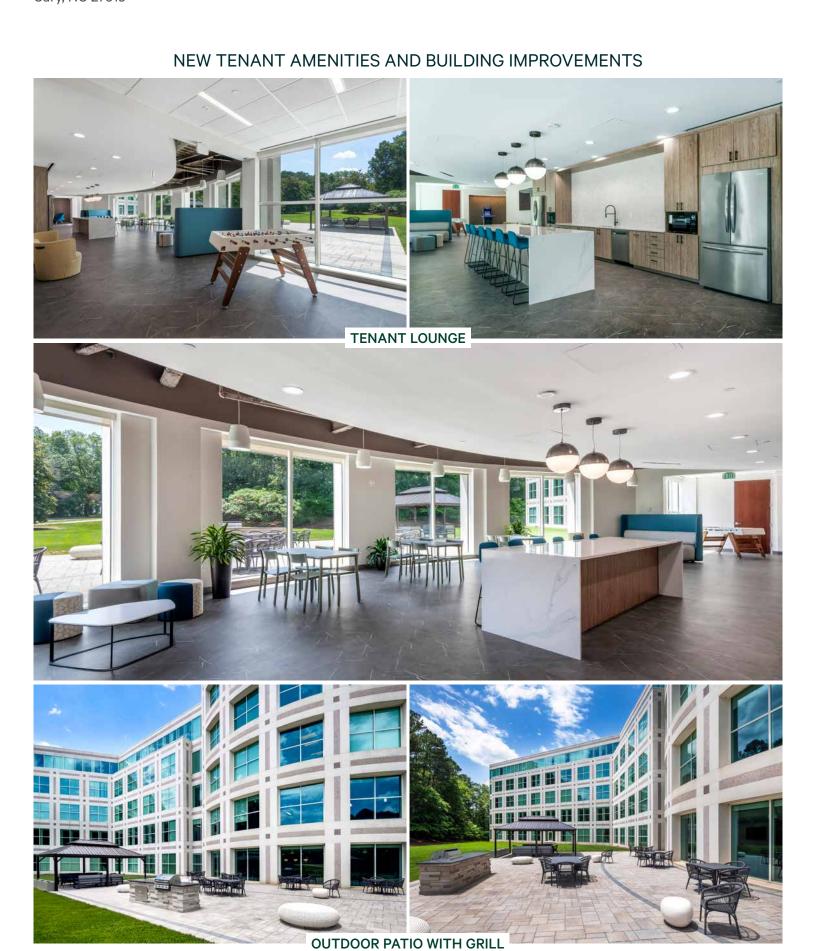

## Class A Office For Lease

**UPDATED LOBBY & COLLABORATION AREAS** 

## Ideally positioned along the prominent Weston Pkwy corridor

- Five-story, 235,147 SF Class A Office building
- Owned by Accesso Partners
- A 12-minute drive to RDU International Airport with convenient access to I-40
- **UPDATES!** New outdoor patio, tenant lounge, fitness center, and lobby renovations.