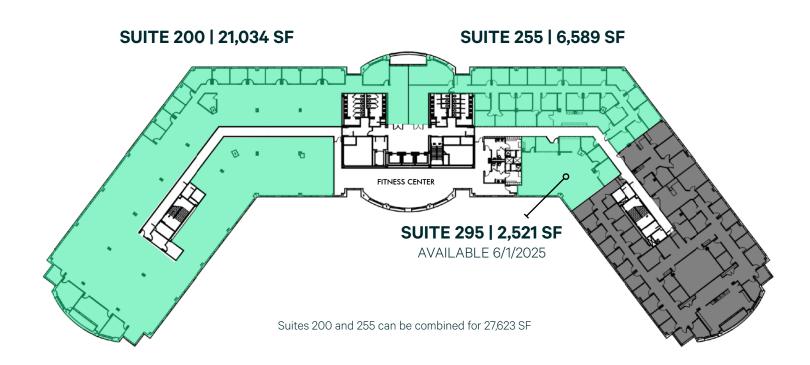

# Weston I

1001 Winstead Drive Cary, NC 27513





# Flexible Suite Sizes Available

## Ideally positioned along the prominent Weston Pkwy corridor

- Five-story, 235,147 SF Class A Office building
- Owned by Accesso Partners
- A 12-minute drive to RDU International Airport with convenient access to I-40
- **UPDATES!** New outdoor patio, tenant lounge, fitness center, and lobby renovations.

- Exclusive access to the <u>Accesso Club</u>
- Duke University, The University of North Carolina-Chapel Hill and North Carolina State University are all located in the region attributing to a well-educated workforce
- \$30.50 PSF, full service
- 3.8 per 1,000 SF parking ratio

## 1<sup>ST</sup> FLOOR AVAILABILITY



## 2<sup>ND</sup> FLOOR AVAILABILITY



## 3RD FLOOR AVAILABILITY



## 4<sup>™</sup> FLOOR AVAILABILITY





## Class A Office For Lease



**UPDATED LOBBY & COLLABORATION AREAS** 

## AN EXCLUSIVE AMENITIES PROGRAM OFFERED TO ACCESSO'S CLIENTS AND BUSINESS EMPLOYEES. CLICK HERE TO LEARN MORE.



















Exclusive Access to
Tickets and Discounts for
Entertainment and Retail



Access to Miles of Walking and Biking Trails Around Lake Crabtree



Foodsby Lunch Delivery
- COMING SOON!

## Class A Office For Lease



## **Contact Us**

### Brian Carr, CCIM

Executive Vice President +1 919 831 8256 brian.carr@cbre.com

### **Brad Corsmeier**

Executive Vice President +1 919 831 8236 brad.corsmeier@cbre.com



### www.cbre.com/raleigh

© 2025 CBRE, Inc. All rights reserved. This information has been obtained from sources be