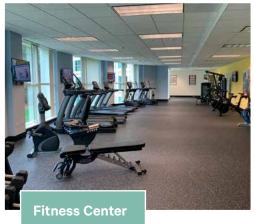

## Ideally positioned along the prominent Weston Pkwy corridor

- Five-story, 235,147 SF Class A Office building
- Owned by Accesso Partners
- A 12-minute drive to RDU International Airport with convenient access to I-40
- **UPDATES!** New outdoor patio, tenant lounge, fitness center, and lobby renovations.

## AN EXCLUSIVE AMENITIES PROGRAM OFFERED TO ACCESSO'S CLIENTS AND BUSINESS EMPLOYEES. CLICK HERE TO LEARN MORE.

Exclusive Access to
Tickets and Discounts for
Entertainment and Retail

Access to Miles of Walking and Biking Trails Around Lake Crabtree