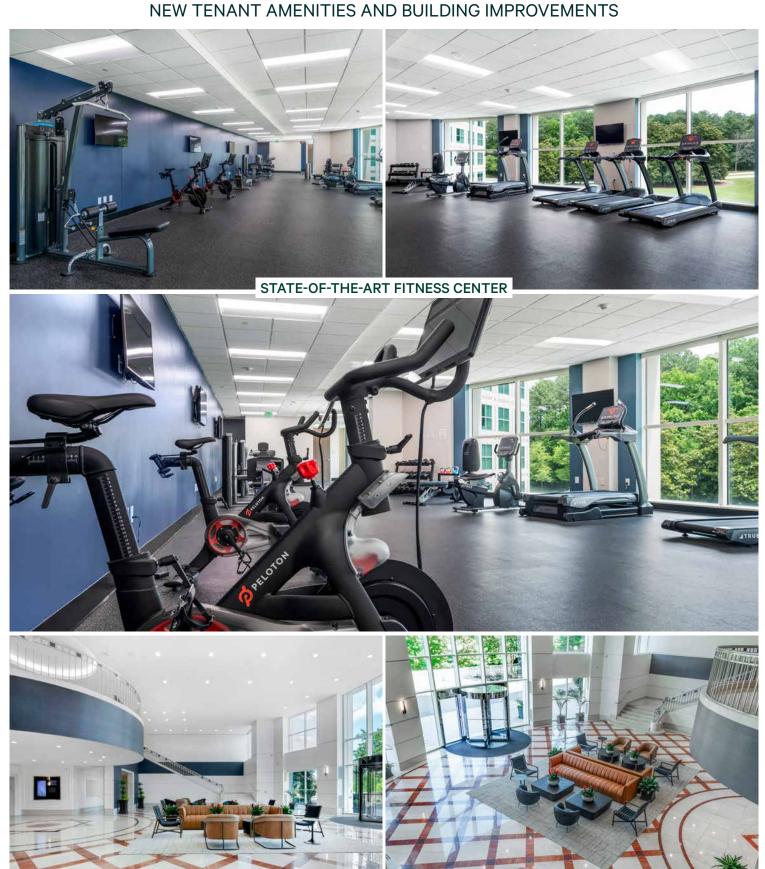

## Class A Office For Lease

**UPDATED LOBBY & COLLABORATION AREAS** 

## Ideally positioned along the prominent Weston Pkwy corridor

- Five-story, 235,147 SF Class A Office building
- Owned by Accesso Partners
- A 12-minute drive to RDU International Airport with convenient access to I-40
- **UPDATES!** New outdoor patio, tenant lounge, fitness center, and lobby renovations.