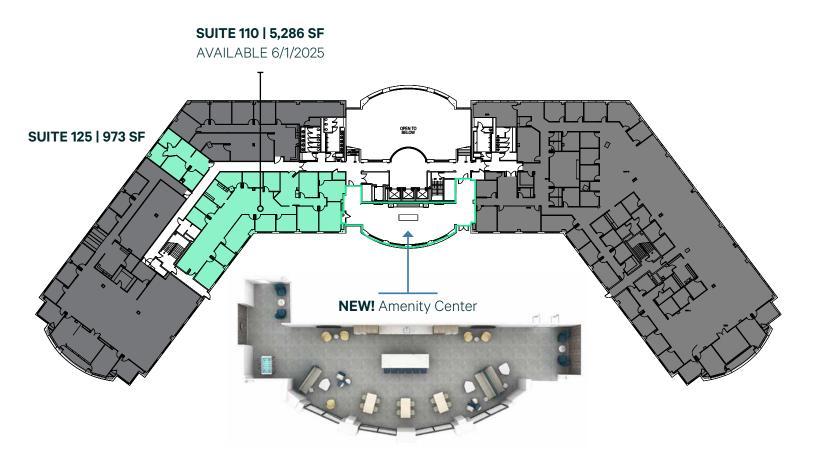

# Weston I

1001 Winstead Drive Cary, NC 27513





# Flexible Suite Sizes Available

## Ideally positioned along the prominent Weston Pkwy corridor

- Five-story, 235,147 SF Class A Office building
- Owned by Accesso Partners
- A 12-minute drive to RDU International Airport with convenient access to I-40
- **UPDATES!** New outdoor patio, tenant lounge, fitness center, and lobby renovations.

- Exclusive access to the <u>Accesso Club</u>
- Duke University, The University of North Carolina-Chapel Hill and North Carolina State University are all located in the region attributing to a well-educated workforce
- \$30.50 PSF, full service
- 3.8 per 1,000 SF parking ratio

## 1<sup>ST</sup> FLOOR AVAILABILITY



## 2<sup>ND</sup> FLOOR AVAILABILITY



## 3RD FLOOR AVAILABILITY



## 4<sup>™</sup> FLOOR AVAILABILITY





## Class A Office For Lease



**UPDATED LOBBY & COLLABORATION AREAS** 

## AN EXCLUSIVE AMENITIES PROGRAM OFFERED TO ACCESSO'S CLIENTS AND BUSINESS EMPLOYEES. CLICK HERE TO LEARN MORE.



















Exclusive Access to
Tickets and Discounts for
Entertainment and Retail



Access to Miles of Walking and Biking Trails Around Lake Crabtree



Foodsby Lunch Delivery
- COMING SOON!

## Class A Office For Lease



## **Contact Us**

### Brian Carr, CCIM

Executive Vice President +1 919 831 8256 brian.carr@cbre.com

### **Brad Corsmeier**

Executive Vice President +1 919 831 8236 brad.corsmeier@cbre.com



### www.cbre.com/raleigh

© 2025 CBRE, Inc. All rights reserved. This infor