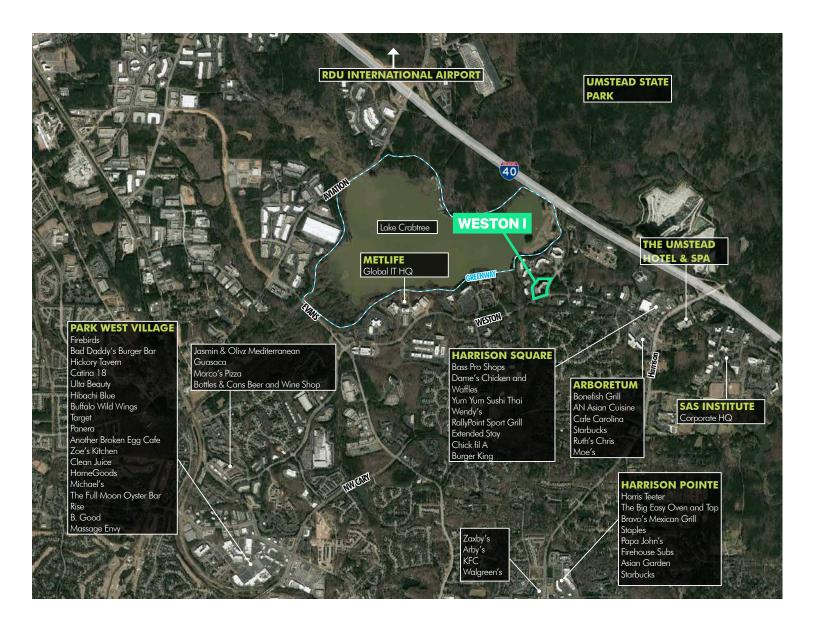

## Ideally positioned along the prominent Weston Pkwy corridor

- Five-story, 235,147 SF Class A Office building
- Owned by Accesso Partners
- A 12-minute drive to RDU International Airport with convenient access to I-40
- **UPDATES!** New outdoor patio, tenant lounge, fitness center, and lobby renovations.

- Exclusive access to the <u>Accesso Club</u>
- Duke University, The University of North Carolina-Chapel Hill and North Carolina State University are all located in the region attributing to a well-educated workforce
- \$30.50 PSF, full service
- 3.8 per 1,000 SF parking ratio