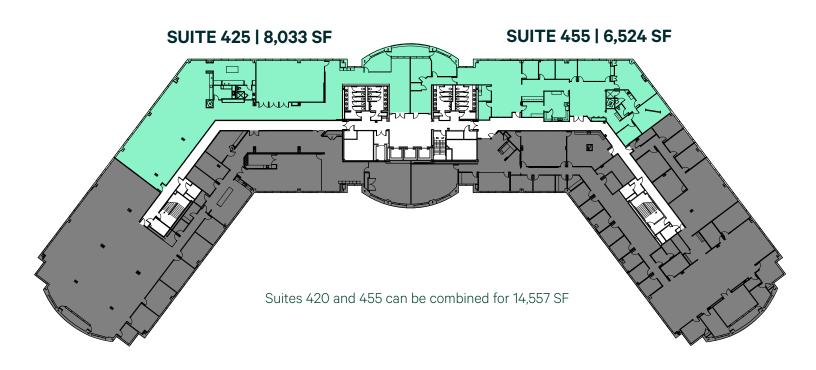

tead Drive Cary, NC 27513





# Flexible Suite Sizes Available

## Ideally positioned along the prominent Weston Pkwy corridor

- Five-story, 235,147 SF Class A Office building
- Owned by Accesso Partners
- A 12-minute drive to RDU International Airport with convenient access to I-40
- **UPDATES!** New outdoor patio, tenant lounge, fitness center, and lobby renovations.

- Exclusive access to the <u>Accesso Club</u>
- Duke University, The University of North Carolina-Chapel Hill and North Carolina State University are all located in the region attributing to a well-educated workforce
- \$30.50 PSF, full service
- 3.8 per 1,000 SF parking ratio

## 1<sup>ST</sup> FLOOR AVAILABILITY



## 2<sup>ND</sup> FLOOR AVAILABILITY



## 3RD FLOOR AVAILABILITY



## 4<sup>™</sup> FLOOR AVAILABILITY





## Class A Office For Lease



**UPDATED LOBBY & COLLABORATION AREAS** 

## AN EXCLUSIVE AMENITIES PROGRAM OFFERED TO ACCESSO'S CLIENTS AND BUSINESS EMPLOYEES. CLICK HERE TO LEARN MORE.



















Exclusive Access to
Tickets and Discounts for
Entertainment and Retail



Access to Miles of Walking and Biking Trails Around Lake Crabtree



Foodsby Lunch Delivery
- COMING SOON!

## Class A Office For Lease



## **Contact Us**

### Brian Carr, CCIM

Executive Vice President +1 919 831 8256 brian.carr@cbre.com

### **Brad Corsmeier**

Executive Vice President +1 919 831 8236 brad.corsmeier@cbre.com



### www.cbre.com/raleigh

© 2025 CBRE, Inc. All rights reserved. This information has been obtained from sources believed reliable but has not been verified for accuracy or completene