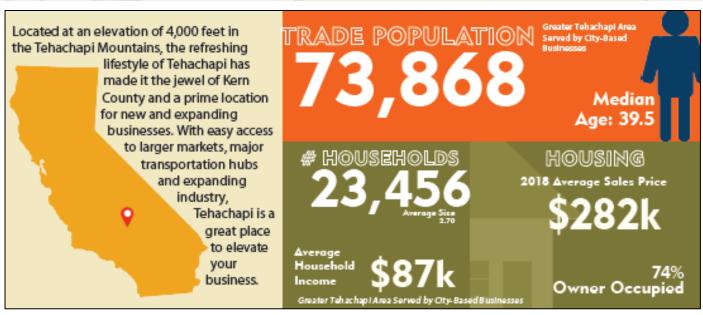

#### **Summary Profile**

2000-2010 Census, 2021 Estimates with 2026 Projections Calculated using Weighted Block Centroid from Block Groups

Lat/Lon: 35.1315/-118.4666

| 1100 W Tehachapi Blvd Tehachapi, CA 93561                                                                                                              | 5 mi<br>radius                          | 10 mi<br>radius | 15 mi<br>radius                         |
|--------------------------------------------------------------------------------------------------------------------------------------------------------|-----------------------------------------|-----------------|-----------------------------------------|
|                                                                                                                                                        |                                         |                 |                                         |
| Population                                                                                                                                             |                                         |                 |                                         |
| 2021 Estimated Population                                                                                                                              | 19,830                                  | 31,266          | 36,369                                  |
| 2026 Projected Population                                                                                                                              | 19,924                                  | 31,611          | 36,940                                  |
| 2010 Census Population                                                                                                                                 | 19,695                                  | 31,172          | 35,746                                  |
| 2000 Census Population                                                                                                                                 | 16,061                                  | 24,548          | 27,964                                  |
| Projected Annual Growth 2021 to 2026                                                                                                                   | =                                       | 0.2%            | 0.3%                                    |
| Historical Annual Growth 2000 to 2021                                                                                                                  | 1.1%                                    | 1.3%            | 1.4%                                    |
| 2021 Median Age                                                                                                                                        | 37.8                                    | 39.3            | 40.9                                    |
| Households                                                                                                                                             |                                         |                 |                                         |
| 2021 Estimated Households                                                                                                                              | 7,597                                   | 10,143          | 12,347                                  |
| 2026 Projected Households                                                                                                                              | 7,697                                   | 10,365          | 12,683                                  |
| 2010 Census Households                                                                                                                                 | 7,286                                   | 9,512           | 11,400                                  |
| 2000 Census Households                                                                                                                                 | 5,802                                   | 7,367           | 8,661                                   |
| Projected Annual Growth 2021 to 2026                                                                                                                   | 0.3%                                    | 0.4%            | 0.5%                                    |
| Historical Annual Growth 2000 to 2021                                                                                                                  | 1.5%                                    | 1.8%            | 2.0%                                    |
| Race and Ethnicity                                                                                                                                     |                                         |                 |                                         |
| 2021 Estimated White                                                                                                                                   | 74.6%                                   | 71.8%           | 73.4%                                   |
| 2021 Estimated Black or African American                                                                                                               | 2.4%                                    | 5.8%            | 5.3%                                    |
| 2021 Estimated Asian or Pacific Islander                                                                                                               | 3.1%                                    | 2.8%            | 2.8%                                    |
| 2021 Estimated American Indian or Native Alaskan                                                                                                       | 1.6%                                    | 1.6%            | 1.6%                                    |
| 2021 Estimated Other Races                                                                                                                             | 18.2%                                   | 18.1%           | 16.9%                                   |
| 2021 Estimated Hispanic                                                                                                                                | 32.9%                                   | 33.0%           | 31.2%                                   |
| Income                                                                                                                                                 |                                         |                 | ,,,,,,,,,,,,,,,,,,,,,,,,,,,,,,,,,,,,,,, |
| 2021 Estimated Average Household Income                                                                                                                | \$92,523                                | \$92,795        | \$89,382                                |
| 2021 Estimated Median Household Income                                                                                                                 | \$68,460                                | \$71,009        | \$71,791                                |
| 2021 Estimated Per Capita Income                                                                                                                       | \$35,471                                | \$32,590        | \$32,483                                |
| Education (Age 25+)                                                                                                                                    | • • • • • • • • • • • • • • • • • • • • |                 | • • • • • • • • • • • • • • • • • • • • |
| 2021 Estimated Elementary (Grade Level 0 to 8)                                                                                                         | 3.7%                                    | 4.1%            | 3.8%                                    |
| 2021 Estimated Some High School (Grade Level 9 to 11)                                                                                                  | 6.4%                                    | 9.4%            | 8.7%                                    |
| 2021 Estimated High School Graduate                                                                                                                    | 27.0%                                   | 26.8%           | 25.5%                                   |
| 2021 Estimated Some College                                                                                                                            | 29.5%                                   | 29.7%           | 29.8%                                   |
| 2021 Estimated Associates Degree Only                                                                                                                  | 13.3%                                   | 11.8%           | 12.5%                                   |
| 2021 Estimated Bachelors Degree Only                                                                                                                   | 13.2%                                   | 12.4%           | 13.2%                                   |
| 2021 Estimated Graduate Degree                                                                                                                         | 6.8%                                    | 5.8%            | 6.6%                                    |
| Business                                                                                                                                               | 0.070                                   | 3.070           | 0.070                                   |
| 2021 Estimated Total Businesses                                                                                                                        | 640                                     | 769             | 874                                     |
|                                                                                                                                                        |                                         |                 |                                         |
| 2021 Estimated Total Employees 2021 Estimated Employee Population per Business                                                                         | 4,566<br>7.1                            | 5,485           | 6,422                                   |
| 2021 Estimated Employee Population per Business                                                                                                        |                                         | 7.1             | 7.3                                     |
| 2021 Estimated Residential Population per Business  @2021 Sites USA Chandler Arizona 480-491-1112 Demorraphic Source: Applied Geographic Solutions 507 | 31.0                                    | 40.7            | 41.6                                    |