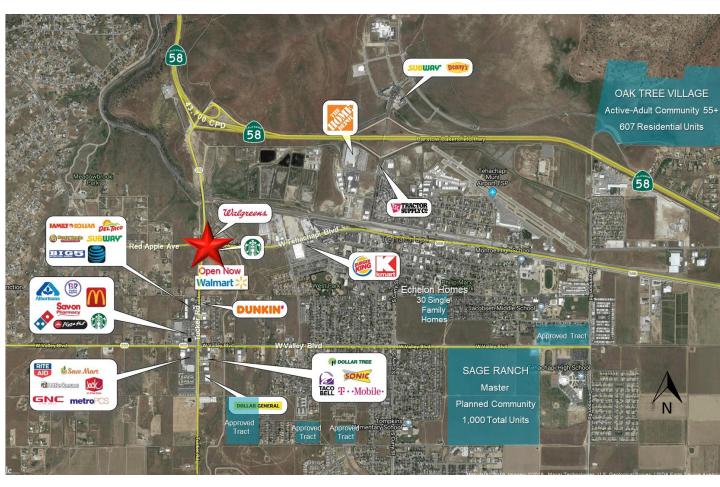

# **SHOP SPACE AVAILABLE**

TEHACHAPI JUNCTION 1100 W. Tehachapi Blvd. Tehachapi, California

#### Newly Signed : Lease with

- Located at the SEQ of West Tehachapi Blvd & Tucker Rd (202)
- Located adjacent to NEW WALMART
- AVAILABLE 1,511sf shop space

Josh Sherley Senior Director Lic. #01876855 661.633.3840 josh.sherley@paccra.com

## SHOP SPACE AVAILABLE 1100 W. TEHACHAPI BLVD. TEHACHAPI, CALIFORNIA