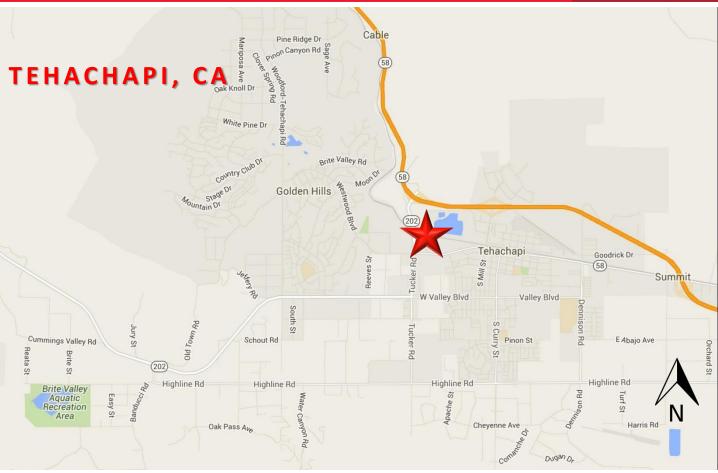

#### Newly Signed : Lease with

- Located at the SEQ of West Tehachapi Blvd & Tucker Rd (202)
- Located adjacent to NEW WALMART
- AVAILABLE 1,511sf shop space

Josh Sherley Senior Director Lic. #01876855 661.633.3840 josh.sherley@paccra.com