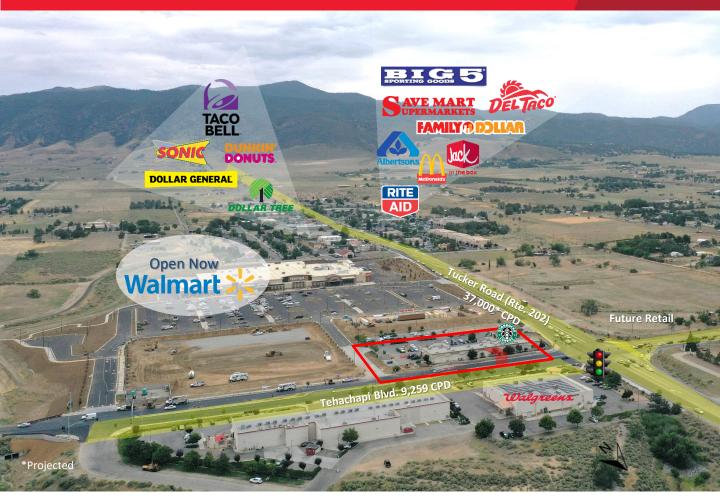

#### Newly Signed : Lease with

- Located at the SEQ of West Tehachapi Blvd & Tucker Rd (202)
- Located adjacent to NEW WALMART
- AVAILABLE 1,511sf shop space

Josh Sherley Senior Director Lic. #01876855 661.633.3840 josh.sherley@paccra.com