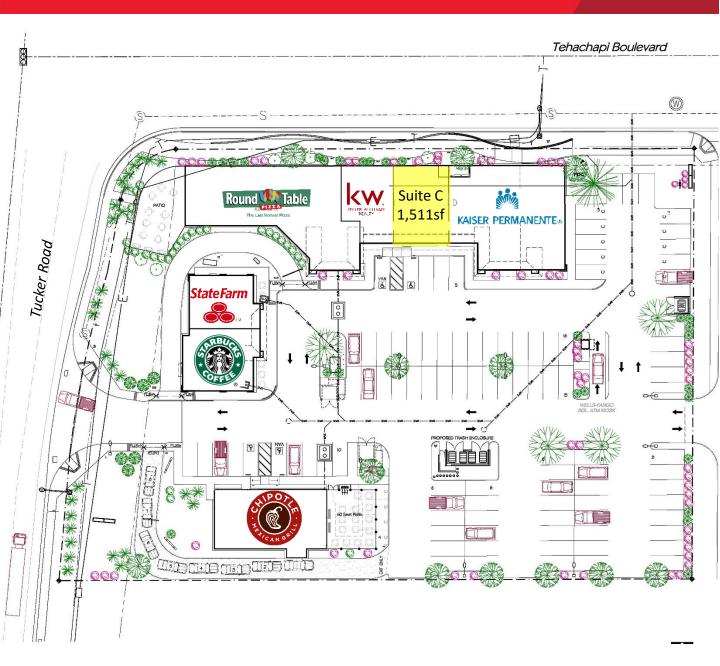

# **SHOP SPACE AVAILABLE**

TEHACHAPI JUNCTION 1100 W. Tehachapi Blvd. Tehachapi, California

#### Newly Signed : Lease with

- Located at the SEQ of West Tehachapi Blvd & Tucker Rd (202)
- Located adjacent to NEW WALMART
- AVAILABLE 1,511sf shop space

Josh Sherley Senior Director Lic. #01876855 661.633.3840 josh.sherley@paccra.com

### SHOP SPACE AVAILABLE 1100 W. TEHACHAPI BLVD. TEHACHAPI, CALIFORNIA