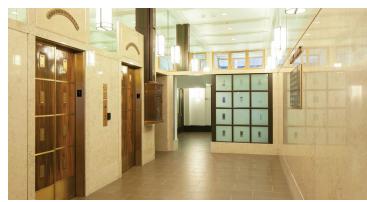

# LOYALTY

- + 12-story, 53,094 SF building with river and mountain views
- + Bike storage with private showers and lockers
- + Shared conference room with polycom, WiFi, projector, and whiteboard
- Tenant spaces with clean, white walls, concrete columns, and large, operable windows
- + 24/7 secured building access
- + Energy Star rated
- + Close to premier restaurants, hotels, and retail
- + Highly walkable area
- Quick access to bridges and major freeways
- + Close to TriMet bus and MAX rail lines
- + Ample neighborhood parking
- + Bicycle parking, showers and lockers for