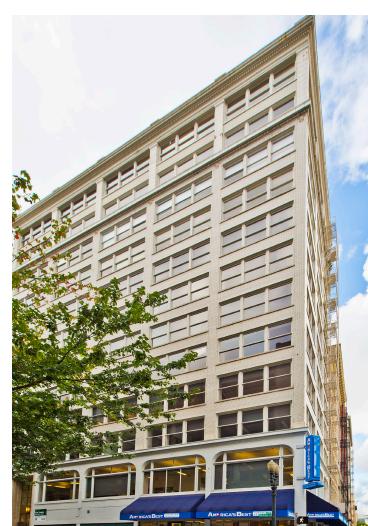

# LOYALTY

- + 12-story, 53,094 SF building with river and mountain views
- + Bike storage with private showers and lockers
- + Shared conference room with polycom, WiFi, projector, and whiteboard
- Tenant spaces with clean, white walls, concrete columns, and large, operable windows
- + 24/7 secured building access
- + Energy Star rated
- + Close to premier restaurants, hotels, and retail
- + Highly walkable area
- Quick access to bridges and major freeways
- + Close to TriMet bus and MAX rail lines
- + Ample neighborhood parking
- + Bicycle parking, showers and lockers for

# BUILDING 317 SW ALDER ST. PORTLAND, OR 97204