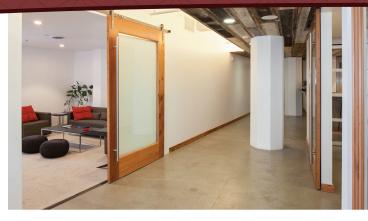

# LOYALTY

- + 12-story, 53,094 SF building with river and mountain views
- + Bike storage with private showers and lockers
- + Shared conference room with polycom, WiFi, projector, and whiteboard
- Tenant spaces with clean, white walls, concrete columns, and large, operable windows
- + 24/7 secured building access
- + Energy Star rated
- + Close to premier restaurants, hotels, and retail
- + Highly walkable area
- Quick access to bridges and major freeways
- + Close to TriMet bus and MAX rail lines
- + Ample neighborhood parking
- + Bicycle parking, showers and lockers for