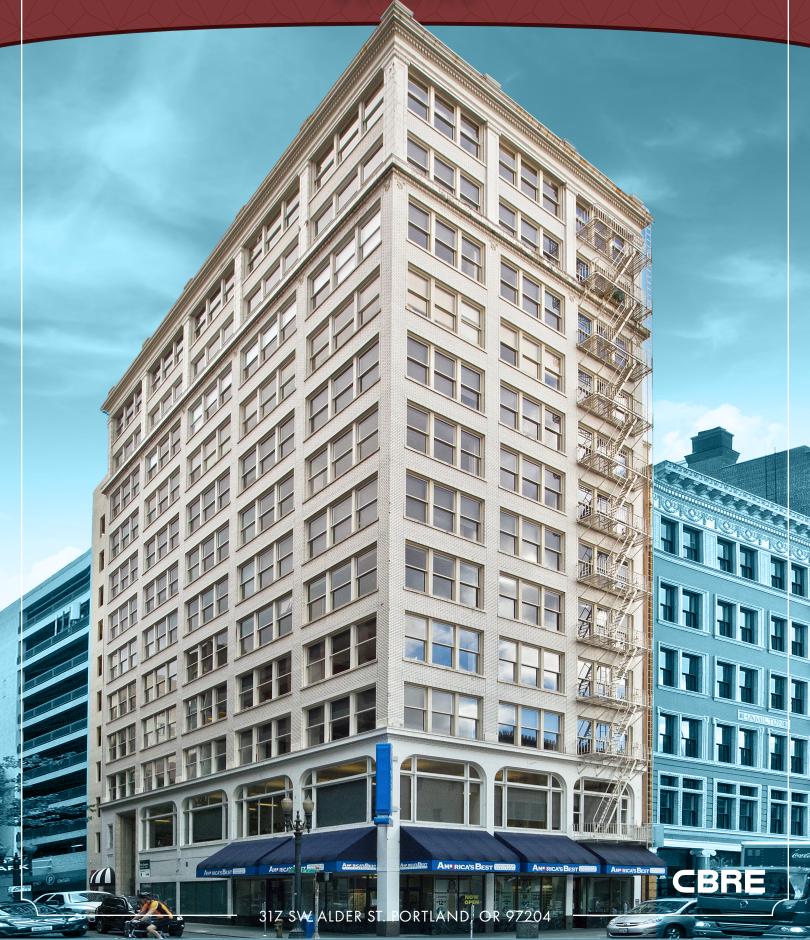

# LOYALTY

- + 12-story, 53,094 SF building with river and mountain views
- + Bike storage with private showers and lockers
- + Shared conference room with polycom, WiFi, projector, and whiteboard
- Tenant spaces with clean, white walls, concrete columns, and large, operable windows
- + 24/7 secured building access
- + Energy Star rated
- + Close to premier restaurants, hotels, and retail
- + Highly walkable area
- Quick access to bridges and major freeways
- + Close to TriMet bus and MAX rail lines
- + Ample neighborhood parking
- + Bicycle parking, showers and lockers for

# BUILDING 317 SW ALDER ST. PORTLAND, OR 97204