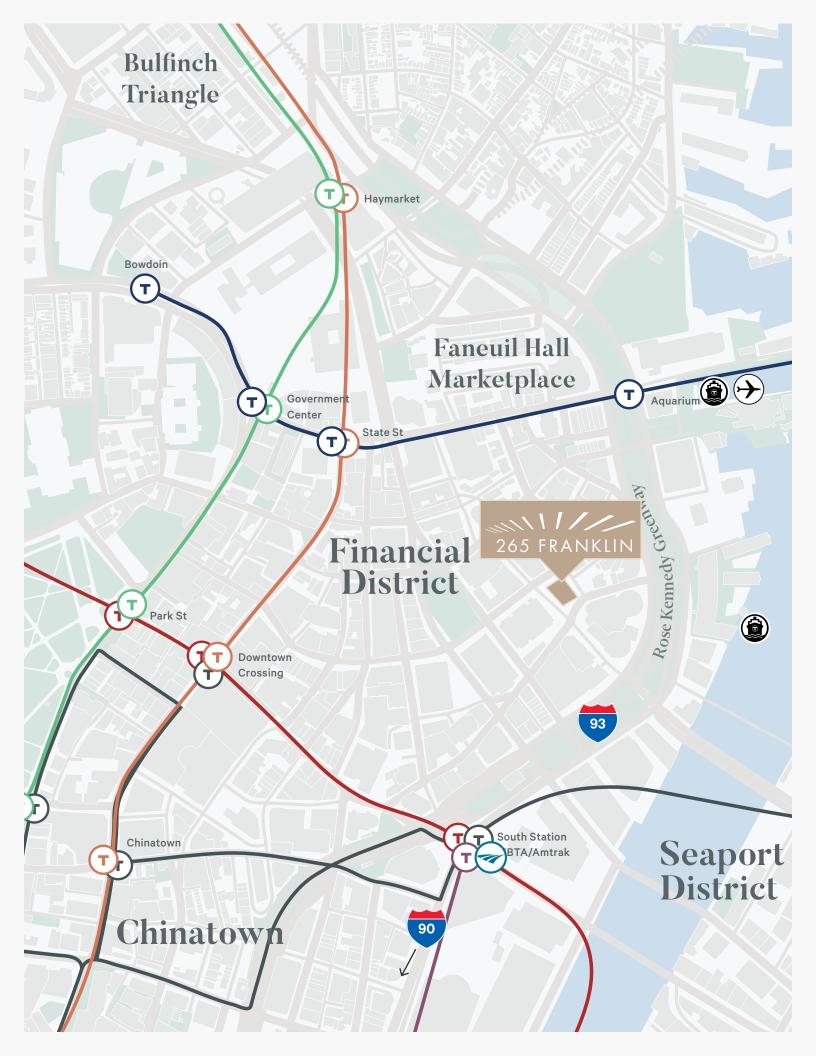

## Exclusively BOSTON

265 Franklin is located in the center of Boston's Financial District, adjacent to Post Office Square and the Rose Kennedy Greenway. This 21-story, 370,000 SF Class A office building features a glass and stainless steel canopy entrance and a brand-new lobby interior decorated with rich stone finishes.

## CONVENIENCE Is Key

Located in the heart of downtown Boston, 265 Franklin offers exceptional accessibility. Within minutes, patrons are able to walk to every train line as well as the commuter rail and commuter boat. The location is also within a short drive of the Mass Pike, Interstate 93 and Logan Airport.