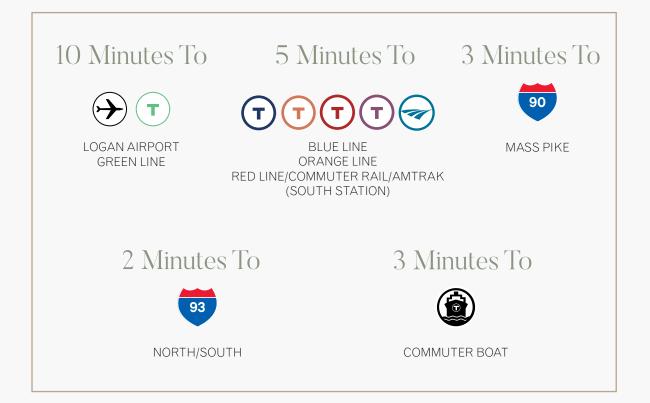

## CONVENIENCE Is Key

Located in the heart of downtown Boston, 265 Franklin offers exceptional accessibility. Within minutes, patrons are able to walk to every train line as well as the commuter rail and commuter boat. The location is also within a short drive of the Mass Pike, Interstate 93 and Logan Airport.