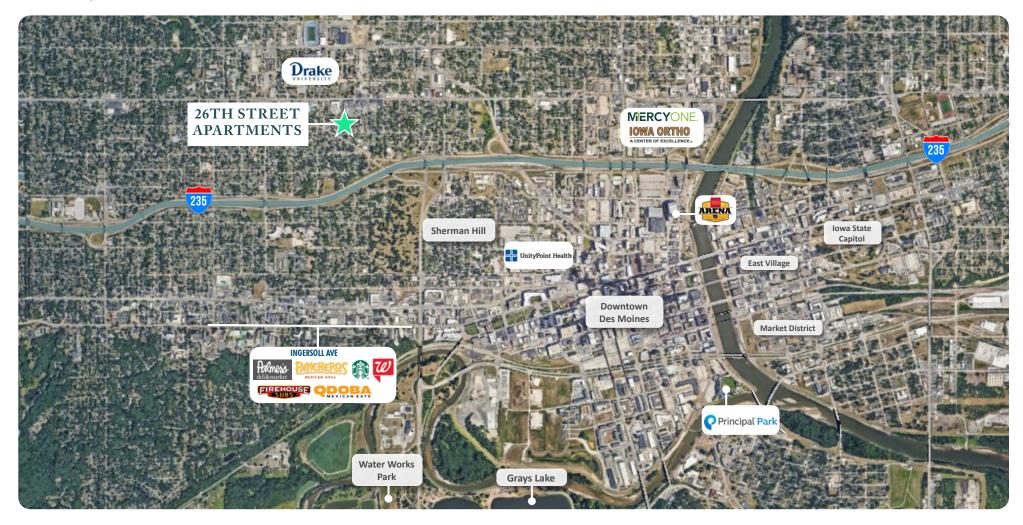

# 26th Street Apartments

1137 26th Street
Des Moines, IA 50311

#### **PROPERTY HIGHLIGHTS**

- Across the street from Drake University
- Neighbors newly constructed mixed-use development and hotel
- Partial tax abatement until 2025
- Completely renovated in 2015
- Walkable to several dining & entertainment options
- Less than 5 minutes from Downtown Des Moines

#### 1137 26th Street

Des Moines, IA 50314