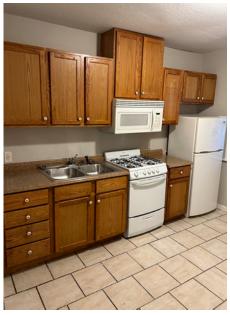

### **BUILDING DESCRIPTION**

| CONSTRUCTION       | Wood-frame                            |  |
|--------------------|---------------------------------------|--|
| EXTERIOR MATERIALS | Brick veneer, stucco and vinyl siding |  |
| ROOF               | Shingled                              |  |
| WINDOWS            | Vinyl                                 |  |
| HEATING            | Individual furnaces                   |  |
| COOLING            | Window A/C units                      |  |
| HOT WATER HEATER   | Common                                |  |
| LAUNDRY            | Common area laundry room              |  |
| PARKING            | Surface                               |  |