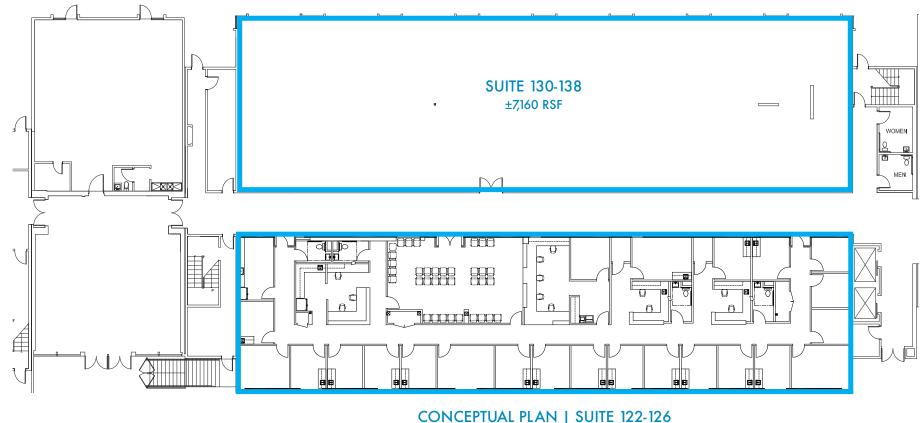

# MISSION MEDICAL

27800 MEDICAL CENTER ROAD, MISSION VIEJO, CA

# MEDICAL OFFICE BUILDING 2 FLOOR PLANS

±7,124 RSF

FOR MORE INFORMATION, PLEASE CONTACT OUR LEASING TEAM: