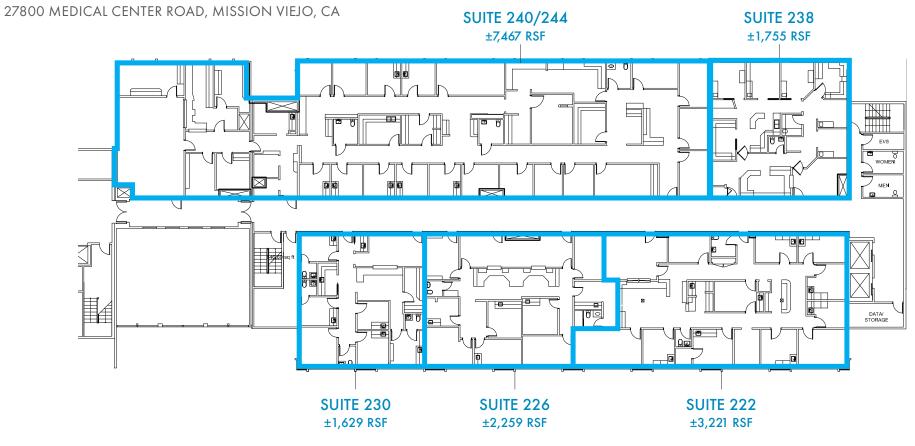

# MISSION MEDICAL

MEDICAL OFFICE BUILDING 2 FLOOR PLANS

FOR MORE INFORMATION, PLEASE CONTACT OUR LEASING TEAM: