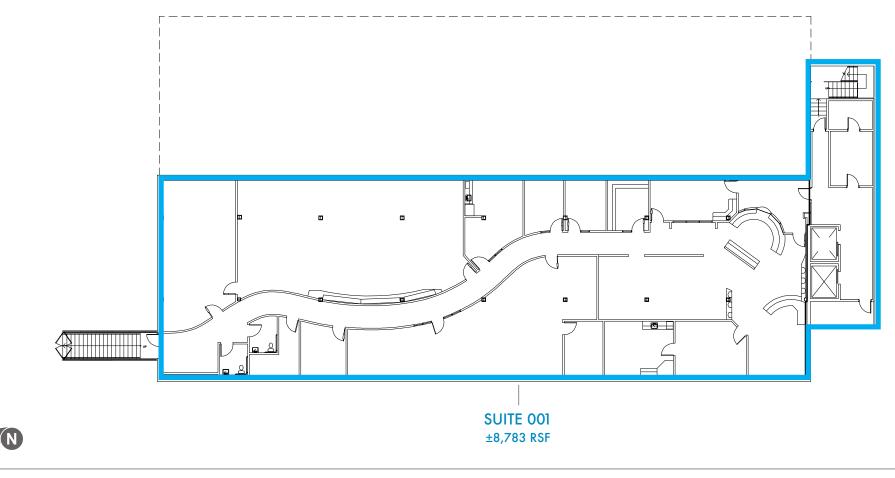

# MEDICAL OFFICE BUILDING 2 FLOOR PLANS

MISSION MEDICAL

27800 MEDICAL CENTER ROAD, MISSION VIEJO, CA

FOR MORE INFORMATION, PLEASE CONTACT OUR LEASING TEAM: