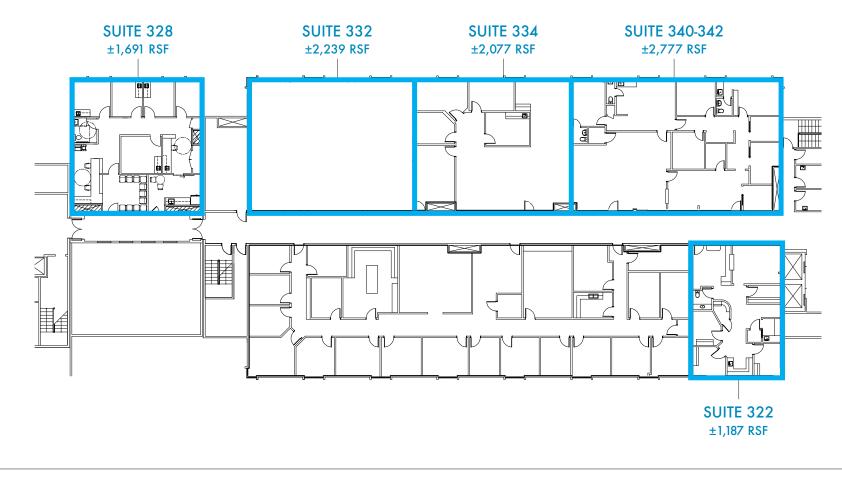

# MISSION MEDICAL

MEDICAL OFFICE BUILDING 2 FLOOR PLANS

27800 MEDICAL CENTER ROAD, MISSION VIEJO, CA

FOR MORE INFORMATION, PLEASE CONTACT OUR LEASING TEAM: