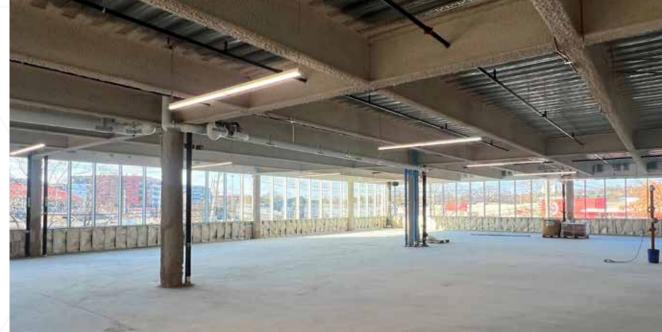

| 1  |  |
| SMALL CONFERENCE ROOM  | 1  |  |
| HUDDLE ROOMS           | 4  |  |
| FOCUS ROOMS            | 3  |  |
|                        |    |  |

## Floor Plans



THIRD FLOOR SAMPLE PLAN

26,110 SF



### SUITE 3A TOTAL

| LAB DETAILS             |    |
|-------------------------|----|
| LARGE LAB (65 BENCHES)  | 1  |
| TC LABS                 | 3  |
| LAB SUPPORTS            | 3  |
| COLD ROOM               | 1  |
| GLASSWASH               | 1  |
| OFFICE DETAILS          |    |
| OPEN AREA DESKS         | 64 |
| PRIVATE OFFICES         | 4  |
| LARGE CONFERENCE ROOM   | 1  |
| MEDIUM CONFERENCE ROOMS | 2  |
| SMALL CONFERENCE ROOMS  | 3  |
| TEAM HUDDLES            | 3  |
| FOCUS ROOMS             | 2  |
| PHONE BOOTHS            | 1  |

# Progress Photos - January 2024











# Progress Photos - January 2024