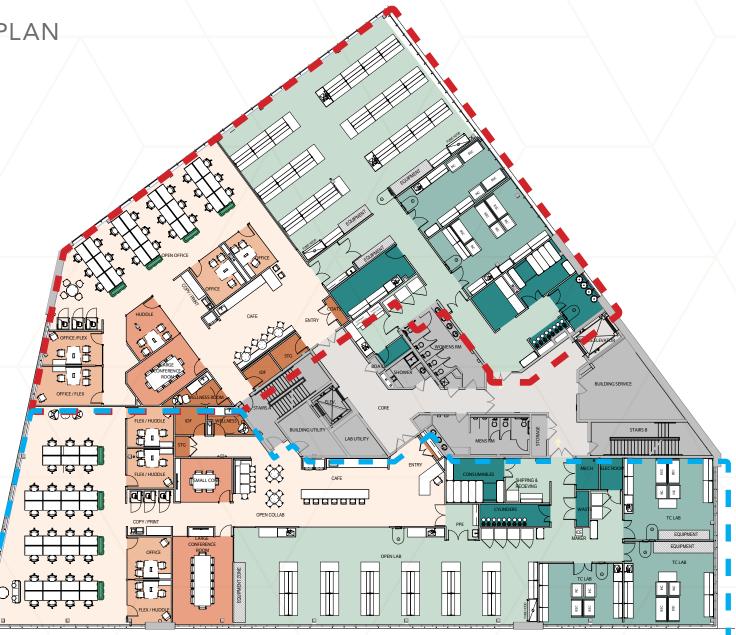

### Floor Plans

SECOND FLOOR SAMPLE PLAN

Suite 2A: ±13,000 SF

Suite 2B: ±13,000 SF

### TOTAL

| 2  |
|----|
|    |
|    |
| 5  |
|    |
| 64 |
| 4  |
| 2  |
| 1  |
| 8  |
| 3  |
|    |

#### SUITE 2A TOTAL

| LAB DETAILS            |    |  |
|------------------------|----|--|
| LARGE LAB (42 BENCHES) | 1  |  |
| TC LABS                | 2  |  |
| OFFICE DETAILS         |    |  |
| OPEN AREA DESKS        | 24 |  |
| PRIVATE OFFICES        | 2  |  |
| LARGE CONFERENCE ROOM  | 1  |  |
| HUDDLE ROOMS           | 3  |  |
| PHONE BOOTHS           | 3  |  |

#### SUITE 2B TOTAL

| LAB DETAILS            |    |  |
|------------------------|----|--|
| LARGE LAB (20 BENCHES) | 1  |  |
| TC LABS                | 3  |  |
| OFFICE DETAILS         |    |  |
| OPEN AREA DESKS        | 36 |  |
| PRIVATE OFFICES        | 2  |  |
| LARGE CONFERENCE ROOM  | 1  |  |
| SMALL CONFERENCE ROOM  | 1  |  |
| HUDDLE ROOMS           | 4  |  |
| FOCUS ROOMS            | 3  |  |
|                        |    |  |