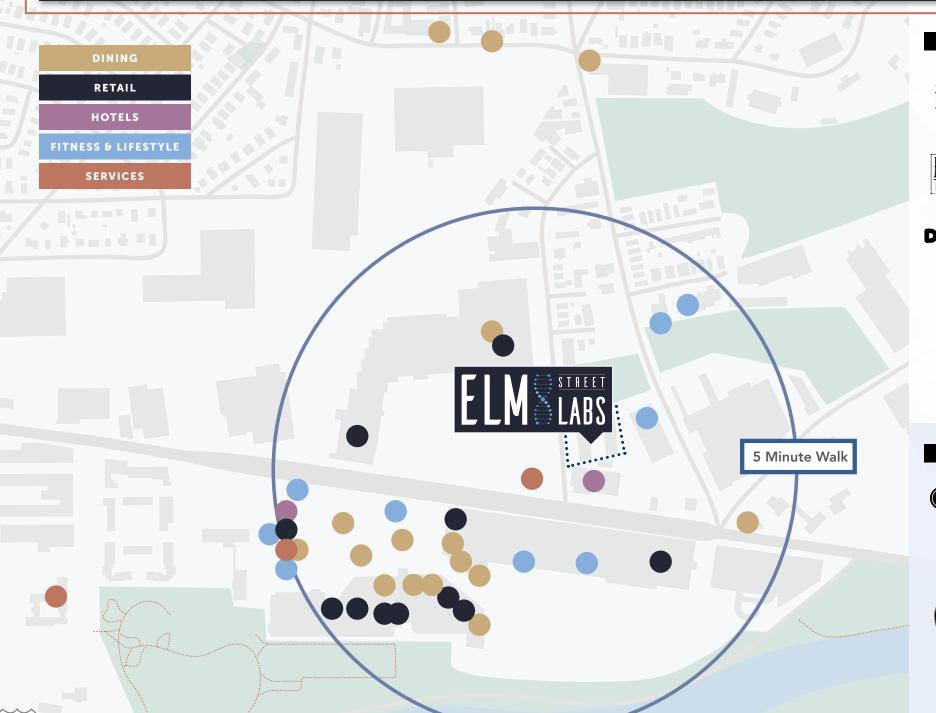

### Local Amenities

FITNESS & LIFESTYLE

pure barre

RETAIL

TJ·MOX Marshalls.

HOTELS

Residence IN BY MARRIOTT

# Local Amenities