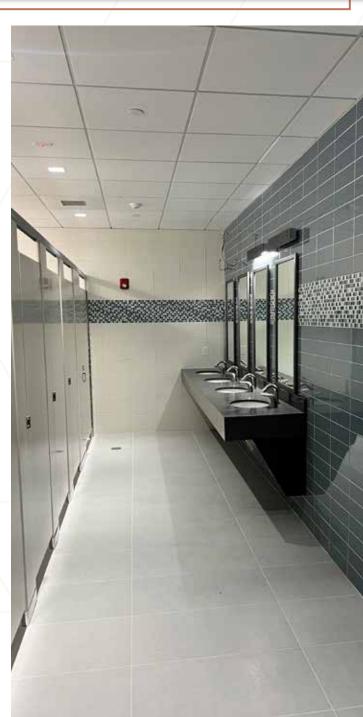

|
| HUDDLE ROOMS           | 4  |  |
| FOCUS ROOMS            | 3  |  |
|                        |    |  |

## Floor Plans



THIRD FLOOR SAMPLE PLAN

26,110 SF



### SUITE 3A TOTAL

| LAB DETAILS             |    |
|-------------------------|----|
| LARGE LAB (65 BENCHES)  | 1  |
| TC LABS                 | 3  |
| LAB SUPPORTS            | 3  |
| COLD ROOM               | 1  |
| GLASSWASH               | 1  |
| OFFICE DETAILS          |    |
| OPEN AREA DESKS         | 64 |
| PRIVATE OFFICES         | 4  |
| LARGE CONFERENCE ROOM   | 1  |
| MEDIUM CONFERENCE ROOMS | 2  |
| SMALL CONFERENCE ROOMS  | 3  |
| TEAM HUDDLES            | 3  |
| FOCUS ROOMS             | 2  |
| PHONE BOOTHS            | 1  |

# Progress Photos - January 2024











# Progress Photos - January 2024