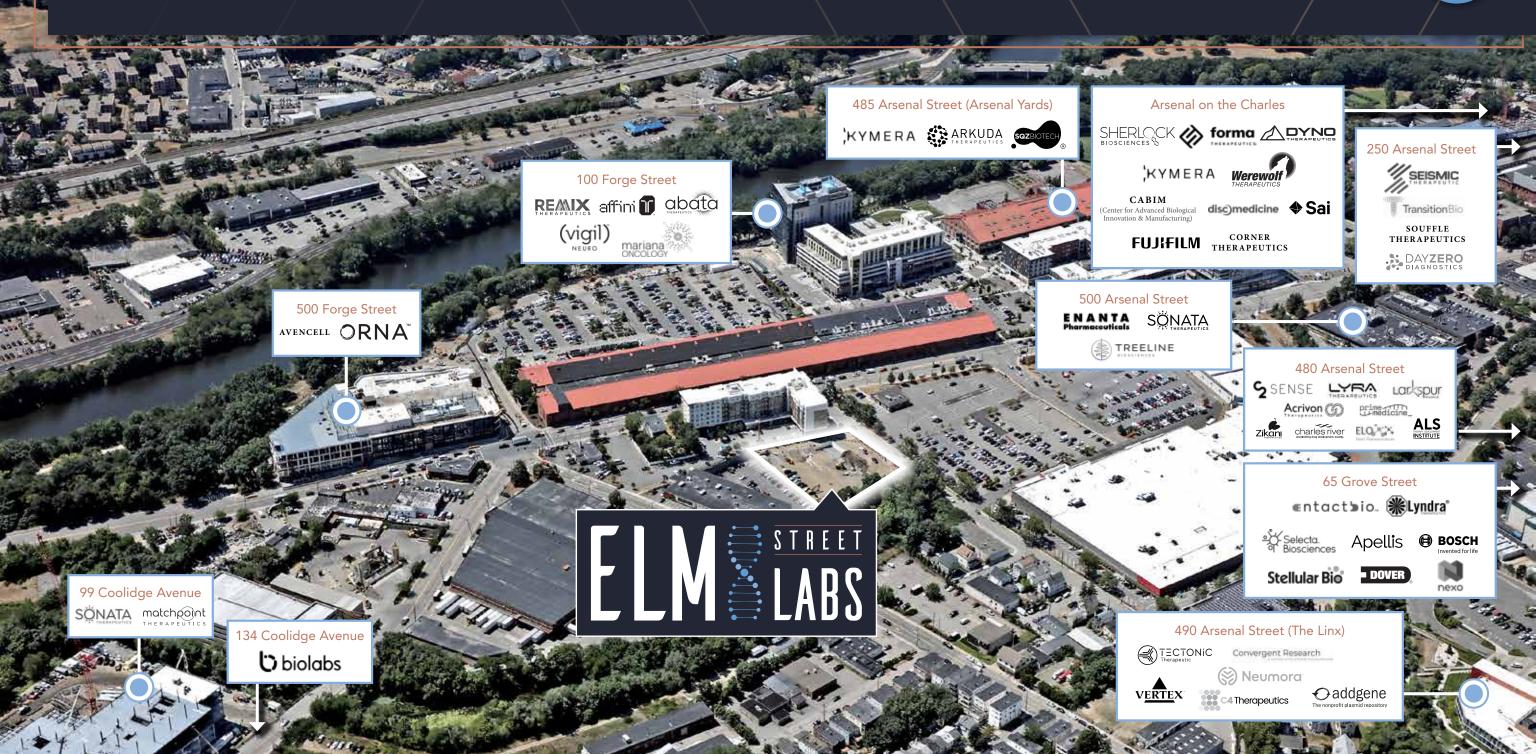

## Opportunity Snapshot





READY FOR TI IMMEDIATELY



CUTTING-EDGE PURPOSE-BUILT LAB BUILDING



LOCATED IN THE
1.5 MSF EAST
WATERTOWN
LAB COMMUNITY



NEW, TOP TIER AMENITIES & RETAIL WITHIN 0.25 MILES



WATERTOWN

### Life Science Tenant Cluster





### Local Amenities































FITNESS & LIFESTYLE

pure barre















RETAIL















TJ·MOX Marshalls.

HOTELS

Residence IN BY MARRIOTT



# Local Amenities















### The Opportunity





74,670 SF OF SPEC LAB SPACE



TYPICAL FLOOR: 26,172 SF



1,400 SF ROOF DECK



LEED CERTIFIED SILVER





READY FOR TI **IMMEDIATELY** 

### Floor Plans



FIRST FLOOR SAMPLE PLAN

SUITE 1A: ±5,900 SF

SUITE 1B: 16,425 SF



#### SUITE 1A TOTAL

| LAB DETAILS            |    |  |
|------------------------|----|--|
| LARGE LAB (16 BENCH)   | 1  |  |
| TC LABS                | 2  |  |
| LAB SUPPORT ROOM       | 1  |  |
| OFFICE DETAILS         |    |  |
| OPEN AREA DESKS        | 10 |  |
| FOCUS ROOMS            | 2  |  |
| HUDDLE ROOMS           | 2  |  |
|