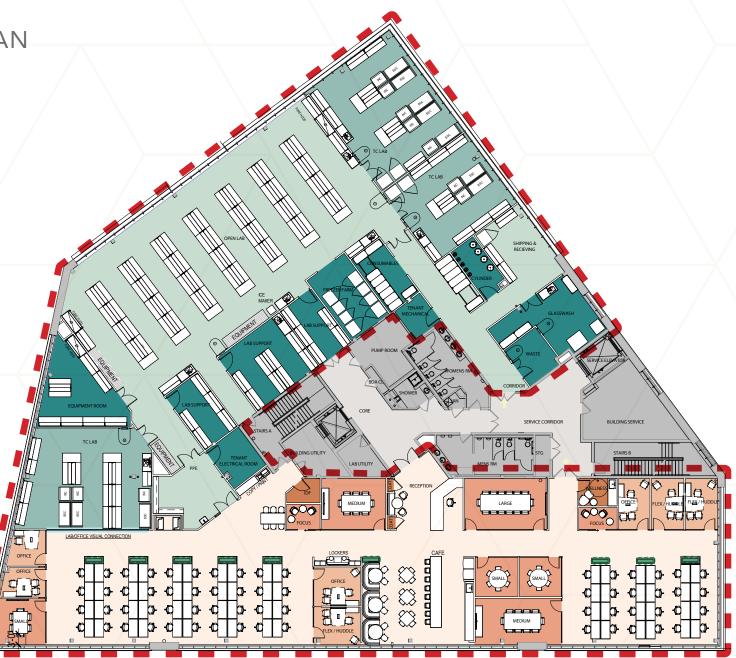

## Floor Plans

THIRD FLOOR SAMPLE PLAN

26,110 SF

### SUITE 3A TOTAL

| LAB DETAILS             |    |
|-------------------------|----|
| LARGE LAB (65 BENCHES)  | 1  |
| TC LABS                 | 3  |
| LAB SUPPORTS            | 3  |
| COLD ROOM               | 1  |
| GLASSWASH               | 1  |
| OFFICE DETAILS          |    |
| OPEN AREA DESKS         | 64 |
| PRIVATE OFFICES         | 4  |
| LARGE CONFERENCE ROOM   | 1  |
| MEDIUM CONFERENCE ROOMS | 2  |
| SMALL CONFERENCE ROOMS  | 3  |
| TEAM HUDDLES            | 3  |
| FOCUS ROOMS             | 2  |
| PHONE BOOTHS            | 1  |