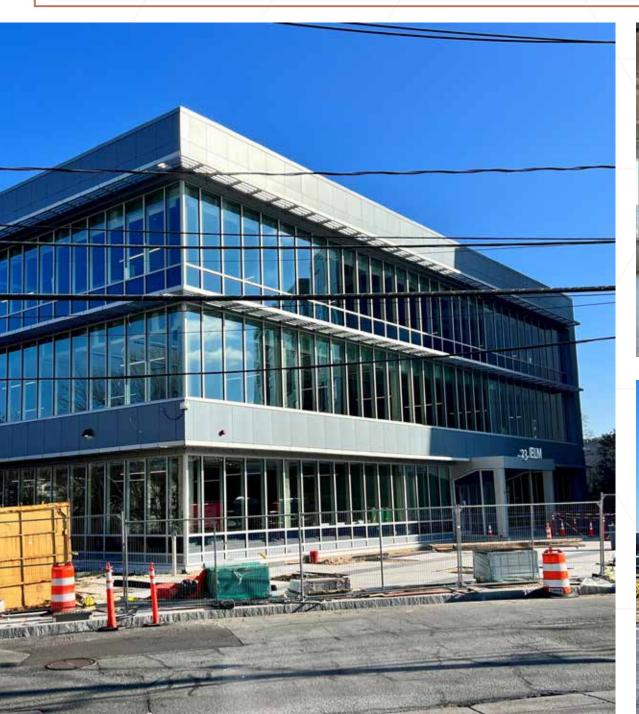

1  |  |
| HUDDLE ROOMS           | 4  |  |
| FOCUS ROOMS            | 3  |  |
|                        |    |  |

## Floor Plans



THIRD FLOOR SAMPLE PLAN

26,110 SF



### SUITE 3A TOTAL

| LAB DETAILS             |    |
|-------------------------|----|
| LARGE LAB (65 BENCHES)  | 1  |
| TC LABS                 | 3  |
| LAB SUPPORTS            | 3  |
| COLD ROOM               | 1  |
| GLASSWASH               | 1  |
| OFFICE DETAILS          |    |
| OPEN AREA DESKS         | 64 |
| PRIVATE OFFICES         | 4  |
| LARGE CONFERENCE ROOM   | 1  |
| MEDIUM CONFERENCE ROOMS | 2  |
| SMALL CONFERENCE ROOMS  | 3  |
| TEAM HUDDLES            | 3  |
| FOCUS ROOMS             | 2  |
| PHONE BOOTHS            | 1  |

# Progress Photos - January 2024











# Progress Photos - January 2024