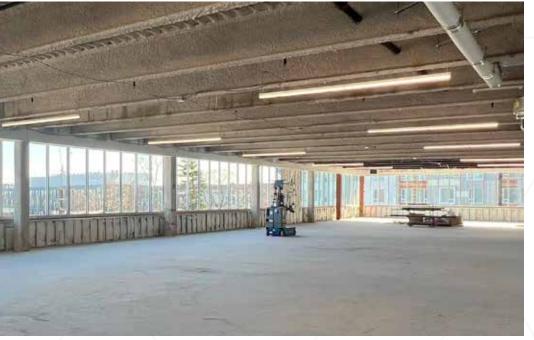

|  |
| HUDDLE ROOMS           | 4  |  |
| FOCUS ROOMS            | 3  |  |
|                        |    |  |

## Floor Plans



THIRD FLOOR SAMPLE PLAN

26,110 SF



### SUITE 3A TOTAL

| LAB DETAILS             |    |
|-------------------------|----|
| LARGE LAB (65 BENCHES)  | 1  |
| TC LABS                 | 3  |
| LAB SUPPORTS            | 3  |
| COLD ROOM               | 1  |
| GLASSWASH               | 1  |
| OFFICE DETAILS          |    |
| OPEN AREA DESKS         | 64 |
| PRIVATE OFFICES         | 4  |
| LARGE CONFERENCE ROOM   | 1  |
| MEDIUM CONFERENCE ROOMS | 2  |
| SMALL CONFERENCE ROOMS  | 3  |
| TEAM HUDDLES            | 3  |
| FOCUS ROOMS             | 2  |
| PHONE BOOTHS            | 1  |

# Progress Photos - January 2024











# Progress Photos - January 2024