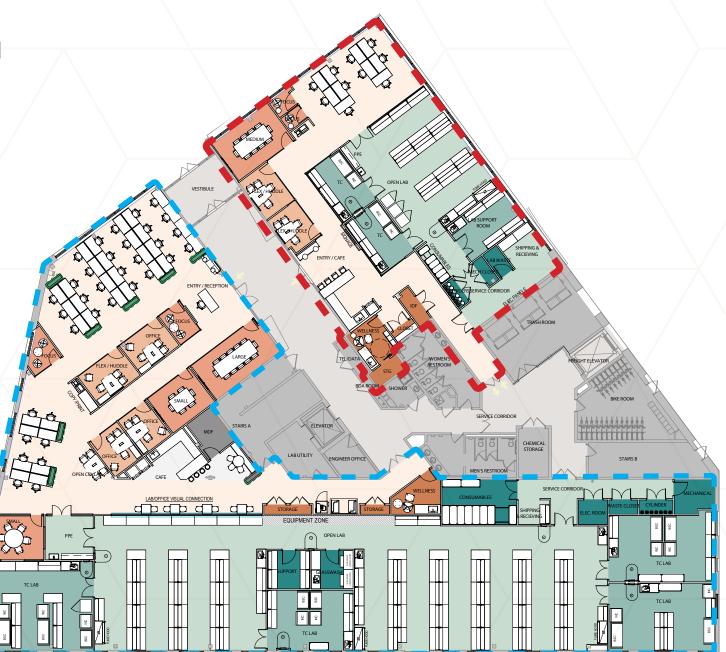

### Floor Plans

FIRST FLOOR SAMPLE PLAN

SUITE 1A: ±5,900 SF

SUITE 1B: 16,425 SF

#### SUITE 1A TOTAL

| LAB DETAILS            |    |  |
|------------------------|----|--|
| LARGE LAB (16 BENCH)   | 1  |  |
| TC LABS                | 2  |  |
| LAB SUPPORT ROOM       | 1  |  |
| OFFICE DETAILS         |    |  |
| OPEN AREA DESKS        | 10 |  |
| FOCUS ROOMS            | 2  |  |
| HUDDLE ROOMS           | 2  |  |
| MEDIUM CONFERENCE ROOM | 1  |  |

#### **SUITE 1B TOTAL**

#### LAB DETAILS

|  | LARGE LAB (74 BENCHES) | 1  |  |
|--|------------------------|----|--|
|  | TC LABS                | 4  |  |
|  | OFFICE DETAILS         |    |  |
|  | OPEN AREA DESKS        | 34 |  |
|  | PRIVATE OFFICES        | 3  |  |
|  | LARGE CONFERENCE ROOM  | 1  |  |
|  | SMALL CONFERENCE ROOM  | 2  |  |
|  | HUDDLE ROOM            | 1  |  |
|  | FOCUS ROOMS            | 2  |  |
|  | PHONE BOOTH            | 2  |  |
|  |                        |    |  |