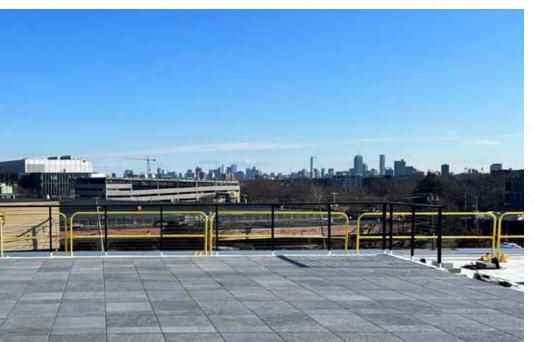

|  |
| HUDDLE ROOMS           | 4  |  |
| FOCUS ROOMS            | 3  |  |
|                        |    |  |

## Floor Plans



THIRD FLOOR SAMPLE PLAN

26,110 SF



### SUITE 3A TOTAL

| LAB DETAILS             |    |
|-------------------------|----|
| LARGE LAB (65 BENCHES)  | 1  |
| TC LABS                 | 3  |
| LAB SUPPORTS            | 3  |
| COLD ROOM               | 1  |
| GLASSWASH               | 1  |
| OFFICE DETAILS          |    |
| OPEN AREA DESKS         | 64 |
| PRIVATE OFFICES         | 4  |
| LARGE CONFERENCE ROOM   | 1  |
| MEDIUM CONFERENCE ROOMS | 2  |
| SMALL CONFERENCE ROOMS  | 3  |
| TEAM HUDDLES            | 3  |
| FOCUS ROOMS             | 2  |
| PHONE BOOTHS            | 1  |

# Progress Photos - January 2024











# Progress Photos - January 2024