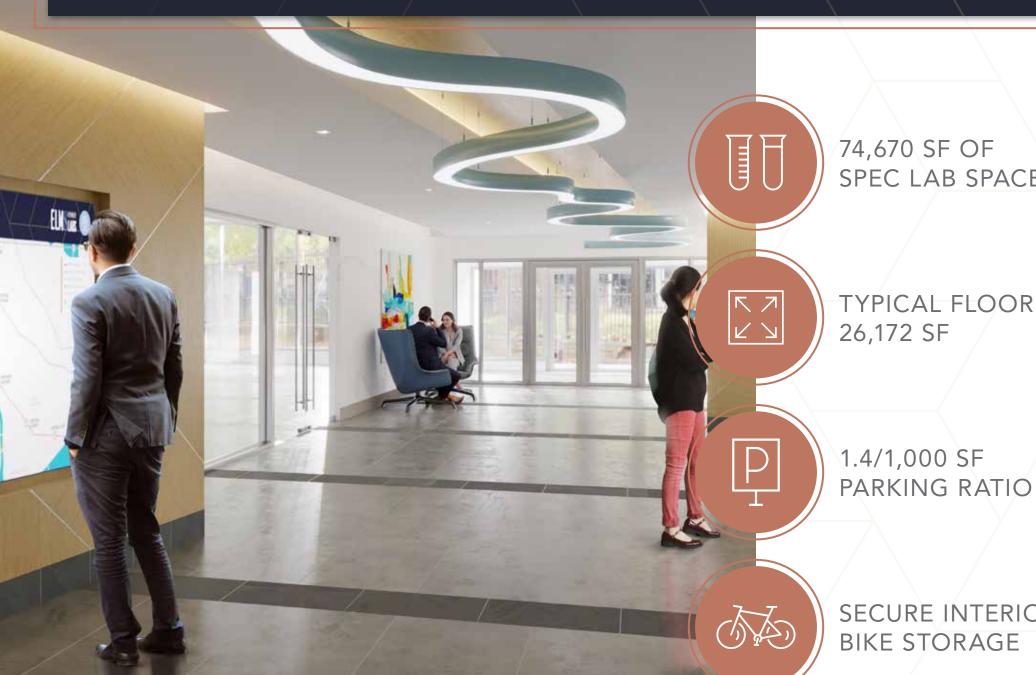

### The Opportunity

74,670 SF OF SPEC LAB SPACE

TYPICAL FLOOR: 26,172 SF

1,400 SF ROOF DECK

LEED CERTIFIED SILVER

READY FOR TI **IMMEDIATELY** 