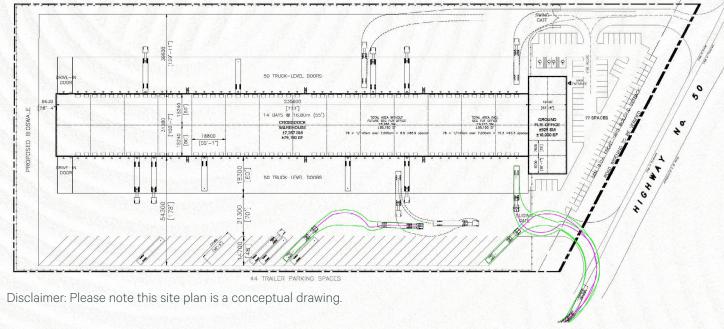

### **CONCEPTUAL SITE PLAN**

BRAMPTON, ON

### LAND IMPROVEMENTS

Please see the below technical description of the work completed to the site.

7' chain link fence with 1' barb wire provided around the entire perimeter of the property

Lift Master automated sliding gate with gate operator installed on site

Excavation and grading for a level site, subgrade elevation was graded and compacted

Ashphalt paved driveway entrance off Highway 50 with 375 mm draining culvert beneath

Privacy screens installed along the chain link fence fronting Highway 50

Existing site was entirely stripped of all organics and topsoil to sound subgrade elevations

| لنا      |
|----------|
| Σ        |
|          |
|          |
| ليا      |
| >        |
| 2        |
| <b>8</b> |