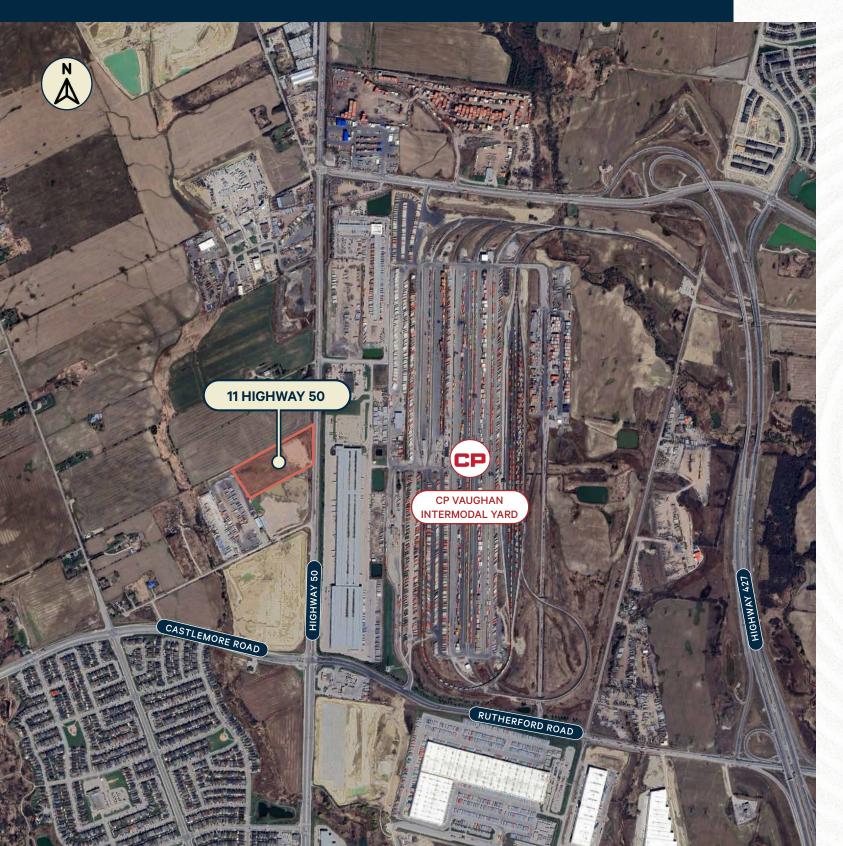

S

| HWY 427                       | 3.0 KM  | 4 MINS  |
|-------------------------------|---------|---------|
| HWY 407                       | 8.9 KM  | 7 MINS  |
| HWY 409                       | 15.9 KM | 11 MINS |
| HWY 400                       | 17.7 KM | 12 MINS |
| PEARSON INTERNATIONAL AIRPORT | 16.1 KM | 14 MINS |
| DOWNTOWN TORONTO              | 42.0 KM | 40 MINS |
|                               |         |         |