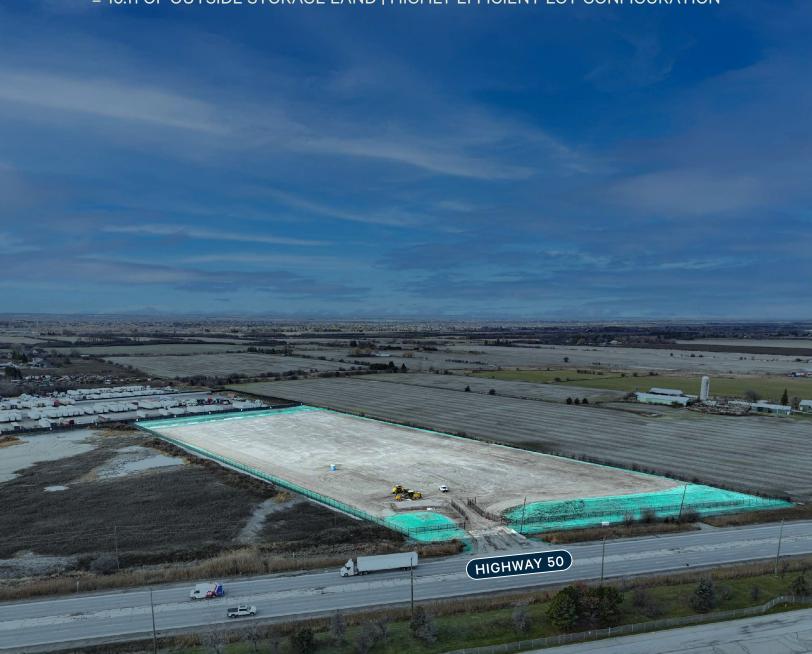

BRAMPTON, ON

**RUTHERFORD ROAD & HIGHWAY 50** 

± 10.11 OF OUTSIDE STORAGE LAND I HIGHLY EFFICIENT LOT CONFIGURATION

BRAMPTON, ON

## PROPERTY DETAILS

| LOT SIZE       | ± 10.11 Acres                                                                                     |
|----------------|---------------------------------------------------------------------------------------------------|
| ZONING         | M2-3594 - Full outside storage permissible (laydown space, truck, trailer, and equipment storage) |
| POSSESSION     | Immediate                                                                                         |
| SITE CONDITION | Flat, level & compacted                                                                           |
| ASKING PRICE   | Contact listing agents                                                                            |
| TAXES (2024)   | TBC                                                                                               |