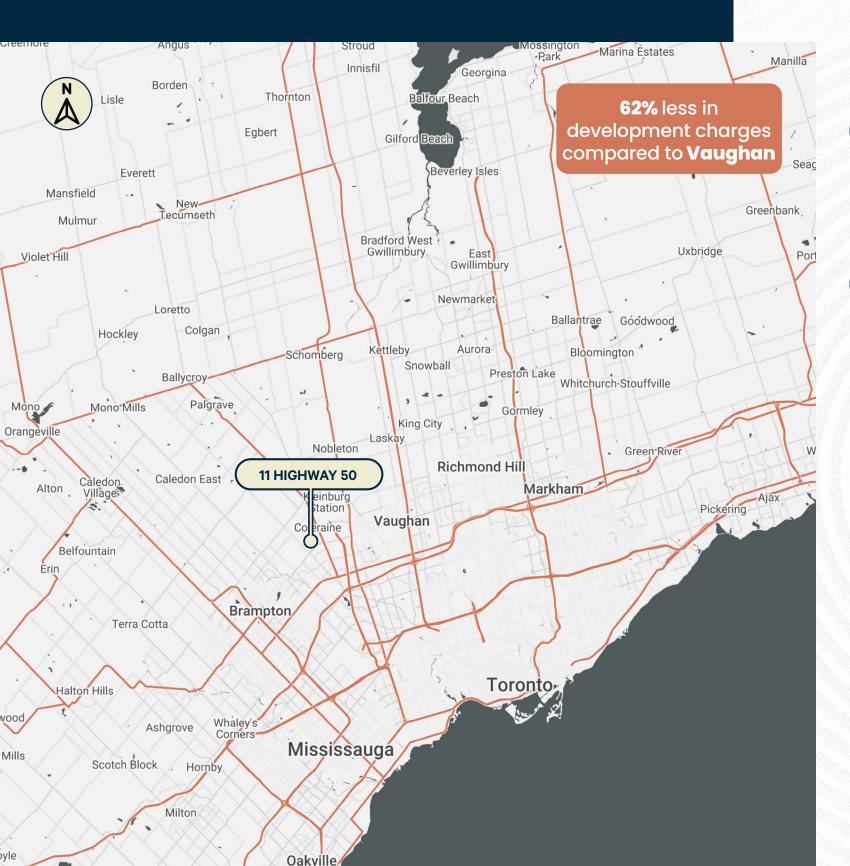

S

| HWY 427                       | 3.0 KM  | 4 MINS  |
|-------------------------------|---------|---------|
| HWY 407                       | 8.9 KM  | 7 MINS  |
| HWY 409                       | 15.9 KM | 11 MINS |
| HWY 400                       | 17.7 KM | 12 MINS |
| PEARSON INTERNATIONAL AIRPORT | 16.1 KM | 14 MINS |
| DOWNTOWN TORONTO              | 42.0 KM | 40 MINS |
|                               |         |         |