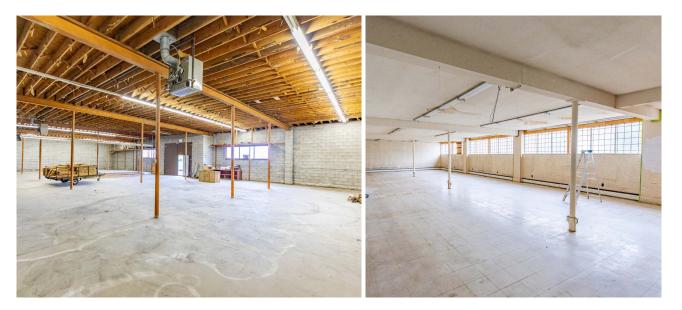

## **Property Features**

Concrete block building

 $\times$  Ceiling heights 9' - 14'

Single phase electrical service

Layout provides flexible options

Environmental Phase I completed

This disclaimer shall apply to CBRE Limited, Real Estate Brokerage, and to all other divisions of the Corporation; to include all employees and independent contractors ("CBRE"). The information set out herein, including, without limitation, any projections, images, opinions, assumptions and estimates obtained from third parties (the "Information") has not been verified by CBRE, and CBRE does not represent, warrant or guarantee the accuracy, correctness and completeness of the Information. The recipient of the Information should take such steps as the recipient may deem necessary to verify the Information prior to placing any reliance upon the Information. The Information may change and any property described in the Information may be withdrawn from the market at any time without notice or obligation to the recipient from CBRE. CBRE and the CBRE logo are the service marks of CBRE Limited and/or its affiliated or related companies in other countries. All other marks displayed on this document are the property of their respective owners. All Rights Reserved. Mapping Sources: Canadian Mapping Services canadamapping@cbre.com; DMTI Spatial, Environics Analytics, Microsoft Bing, Google Earth.