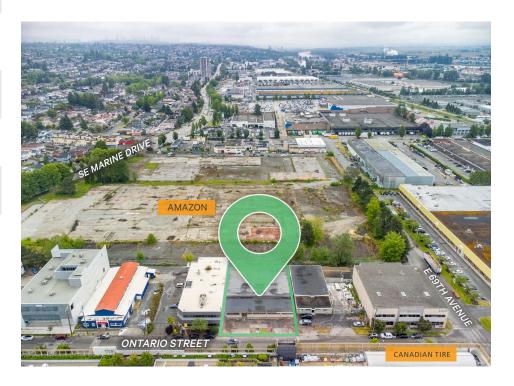

## The Location

8242 Ontario Street offers a prime location within walking distance of Marine Gateway, a popular transit-oriented retail and entertainment center with various amenities. The area is experiencing rapid growth in both commercial and residential sectors, with plans for future retail expansion. This presents a rare chance to be part of the revitalization of the surrounding area.

## Future Development Nearby:

• Marine Gateway Phase 2 Redevelopment