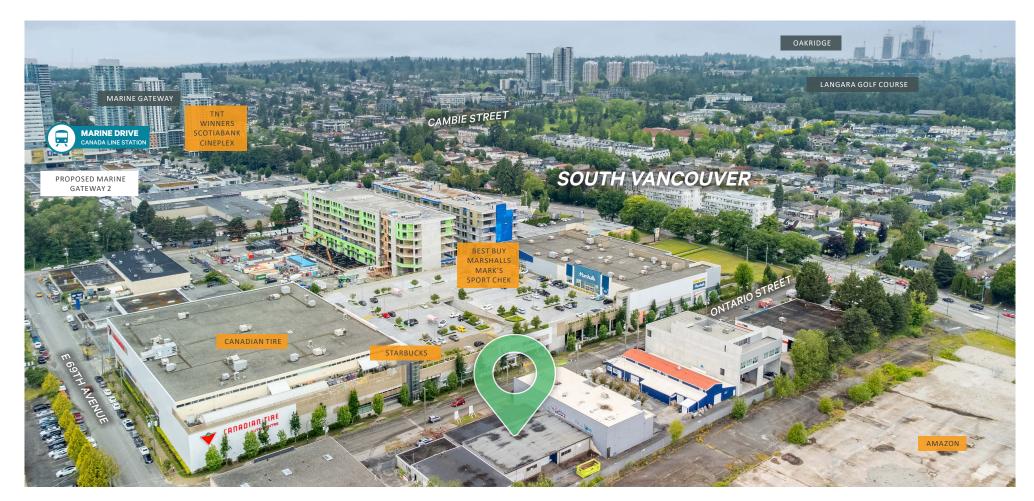

## The Location

8242 Ontario Street offers a prime location within walking distance of Marine Gateway, a popular transit-oriented retail and entertainment center with various amenities. The area is experiencing rapid growth in both commercial and residential sectors, with plans for future retail expansion. This presents a rare chance to be part of the revitalization of the surrounding area.

## Future Development Nearby:

• Marine Gateway Phase 2 Redevelopment