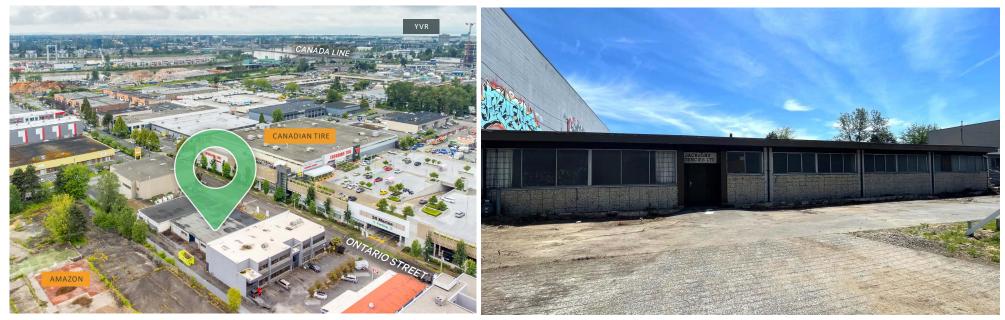

## The Location

8242 Ontario Street offers a prime location within walking distance of Marine Gateway, a popular transit-oriented retail and entertainment center with various amenities. The area is experiencing rapid growth in both commercial and residential sectors, with plans for future retail expansion. This presents a rare chance to be part of the revitalization of the surrounding area.

## Future Development Nearby:

• Marine Gateway Phase 2 Redevelopment