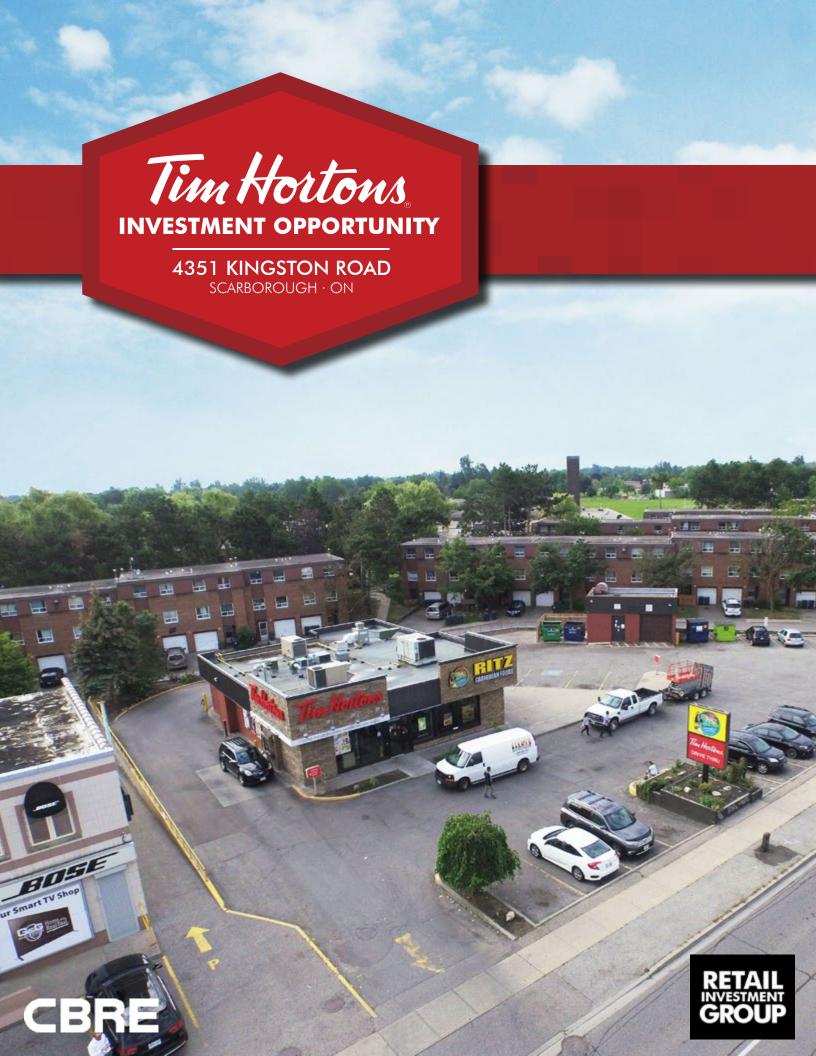

## **INVESTMENT OPPORTUNITY**

4351 KINGSTON ROAD, SCARBOROUGH

The Subject Property is a single storey freestanding retail building located at the corner of Kingston Road and Poplar Road in Scarborough. The property offers excellent visibility with over 24,000 vehicles passing by daily. The neighbouring land uses include a freestanding Electronics store, a Honda retail store and residential uses to the north and south of the property. Kingston Road features numerous national retail tenants including RBC, McDonalds, No Frills, Pizza Pizza, Tim Hortons, Starbucks, TD Canada Trust, LCBO, Food Basics, Shoppers Drug Mart and The Beer Store.

## PROPERTY DETAILS

Site Area: 0.6 ac. Intersection: Kingston Road/Poplar Road

**Leasable Area**: 2,797 sq. ft. **Zoning**: Highway Commercial

Frontage: 217 ft. Tim Hortons Lease Expiry: November 2034

September 2017. This dischains shall apply to GBE limited, Beal Estate Bookeange, and to all other divisions, of the Companion, in included an employees and independent contractors ("CBE".) The information are to be existed wrong or equipment, warmer or quantities the accuracy, correctness, and contractors ("CBE" to see a receptive through a limited and in a second projections, images, gainst a second activated as the information and the existed part of the Information and the Information and the existed part of the Information and the existed part of the Information and Information