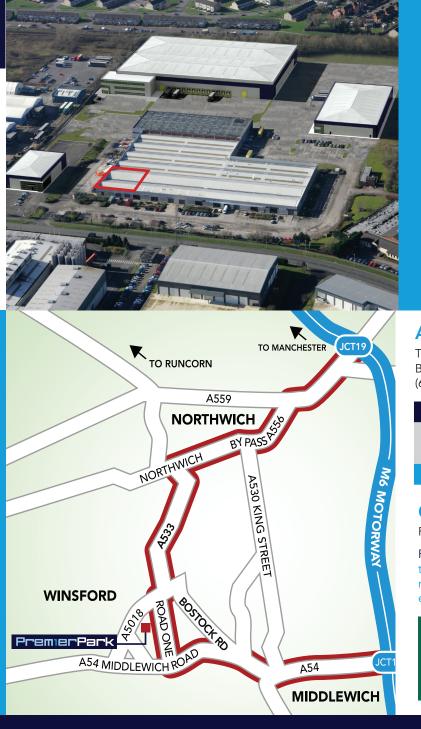

### Location

Premier Park fronts Road One of the Winsford Industrial Estate. The southern end of Road One links with the A54 Middlewich Road, which in turn provides access to the M6 motorway at junction 18.

Alternatively, at the northern end of Road One, the A533 provides access to the A556 Northwich bypass which links to junction 19 of the M6 motorway.

- Located 25 minutes from Manchester Airport
- Regional rail freight terminals are situated in Liverpool and Manchester.