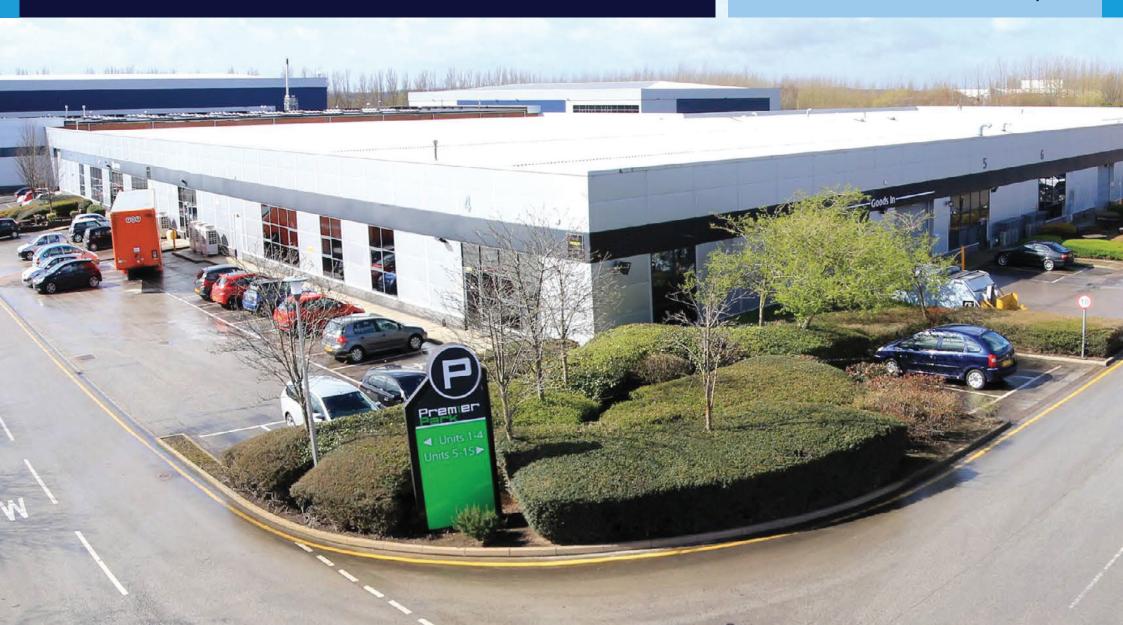

# **TO LET Unit 4**

Industrial Warehouse Unit

10,120 sq ft

(939.76 sq m)

Winsford Industrial Estate

# **Description**

The premises are constructed using a steel frame and clad in a high quality Hoesch panel system with insulated and fully lined elevations and ceilings.

## **Specification**

- High quality cladding system
- Extensive car parking
- Individual entrance / loading areas
- Secure site
- Multiple unit size options available
- 30Kn per sq m floor loading
- Office content and WC facilities
- Flexible terms
- 3.4m clear eaves height
- Good access to J18 M6 motorway.