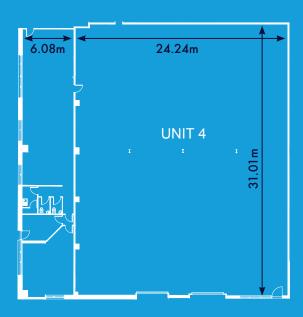

## Accommodation

The premises have been measured on a Gross Internal Area Basis in accordance with the RICS Code of Measuring Practice (6th edition) and comprise the following:

| UNIT       | m²     | ft²       |
|------------|--------|-----------|
| GF OFFICES | 188.54 | 2029.43   |
| WAREHOUSE  | 751.22 | 8091.02   |
| TOTAL      | 939.76 | 10,120.45 |