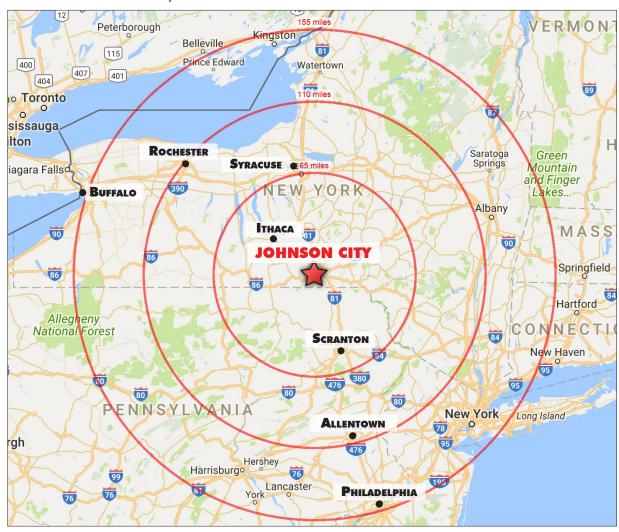

CT EXCLUSIVE AGENT**

#### **RICK SEARLES**

Senior Broker C +1 607 221 5302 W +1 315 422 4200

rick.searles@cbre-syr.com

## CBRE | SYRACUSE

Nettleton Commons 313 E. Willow St., Ste. 202 Syracuse, NY 13203 www.cbre.com/syracuse

© 2018 CB Richard Ellis/Syracuse, N.Y., LLC. All rights reserved. This information has been obtained from sources believed reliable, but has not been verified for accuracy or completeness. You should conduct a careful, independent investigation of the property and verify all information. Any reliance on this information is solely at your own risk. Photos herein are the property of their respective owners. Use of these images without the express written consent of the owner is prohibited.



# 100 OAKDALE ROAD JOHNSON CITY, NY 13790



## TRANSPORTATION/LOCATION