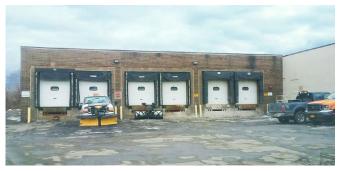

## PROPERTY SUMMARY

- + 110,000 sq. ft. high-bay warehouse space with office
- + Refrigeration/cold storage space
- + Former food distribution building
- + Open floor plan; easily divisible
- + 14 docks

- + 1 drive-in door
- Start Up New York business incentive program
- + Property manager on site
- + Ample parking
- + Easy access to NYS Route 17, I-86 & I-81