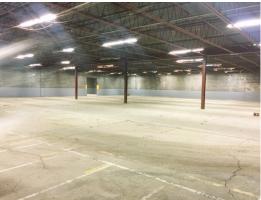

## PROPERTY SUMMARY

- + 110,000 sq. ft. high-bay warehouse space with office
- + Refrigeration/cold storage space
- + Former food distribution building
- + Open floor plan; easily divisible
- + 14 docks