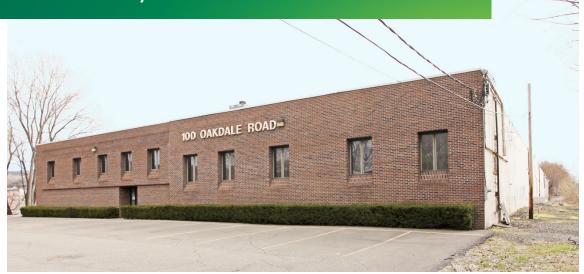

## WAREHOUSE/ FOOD DISTRIBUTION

100 OAKDALE ROAD
JOHNSON CITY, NY 13790

## PROPERTY SUMMARY

- + 110,000 sq. ft. high-bay warehouse space with office
- + Refrigeration/cold storage space
- + Former food distribution building
- + Open floor plan; easily divisible
- + 14 docks