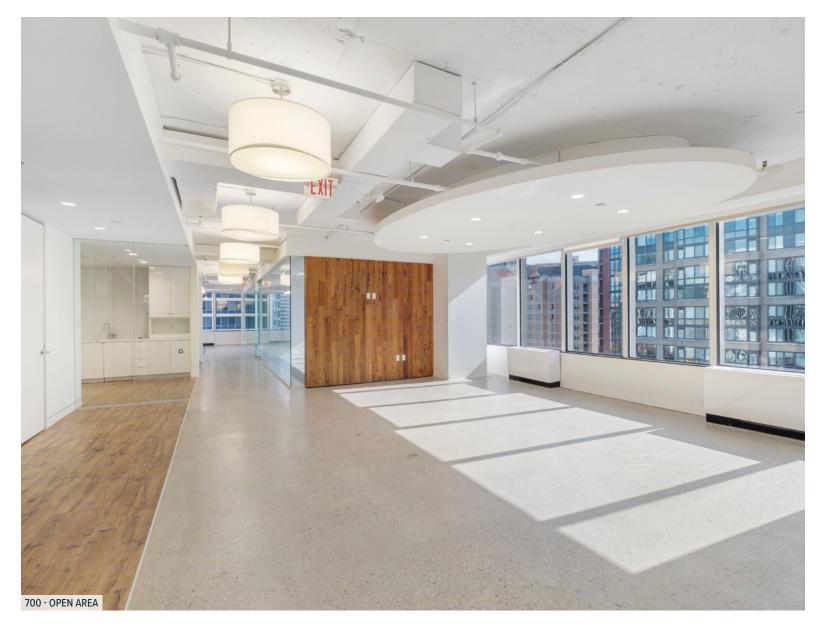

## **Unmatched Access**

## **Unparalleled Visibility**

Prominent top-of-building signage available





## Vibrant On-site & Nearby Amenities

## **Expansive Views**

1500 Wilson offers amazing, unobstructed views of the Washington DC skyline and beyond from the center of Rosslyn



Dogs now welcome at 1500 Wilson\*

## Conference Center & Lounge -

Divisible Conference Room 2 Huddle Rooms

2 Zoom Rooms Booths, Lounge, Breakout Areas 3 Private Call Rooms Kitchen, Catering Area

C

















## Availability

**SOO**WILSON



CBRE TMG





## 2nd Floor -

#### Main Lobby & Street Level



## 3rd Floor -

Future Spec Suites & Amenity Center



CLARENDON BLVD

CLARENDON BLVD -----



### 6th Floor -







## **7th Floor**

Full Floor Spec Suite 🕝 14,378 SF Easily Demisable









## 8th Floor

Full Floor Spec Suite 🕝 14,378 SF Fully Furnished Easily Demisable













## **Typical Floor** —

9-14th Floors 🕜 14,378 SF



# **SOO**WILSON

#### CBRE TMG

#### Leasing Information:

Brett Schweitzer +1 703 905 0253 brett.schweitzer@cbre.com Rosanne Richards +1 703 905 0207 rosanne.richards@cbre.com Quinn Reiley +1 703 905 0211 quinn.reiley@cbre.com

© 2024 CBRE, Inc. All rights reserved. This information has been obtained from sources believed reliable, but has not been verified for accuracy or completeness. Any projections, opinions, or estimates are subject to uncertainty. The information may not represent the current or future performance of the property. You and your advisors should conduct a careful, independent investigation of the property and verify al