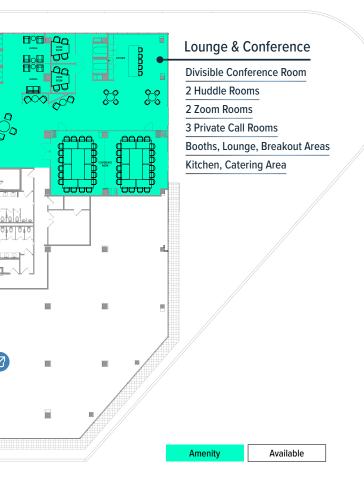

## Conference Center & Lounge -

Divisible Conference Room 2 Huddle Rooms

2 Zoom Rooms Booths, Lounge, Breakout Areas 3 Private Call Rooms Kitchen, Catering Area

C