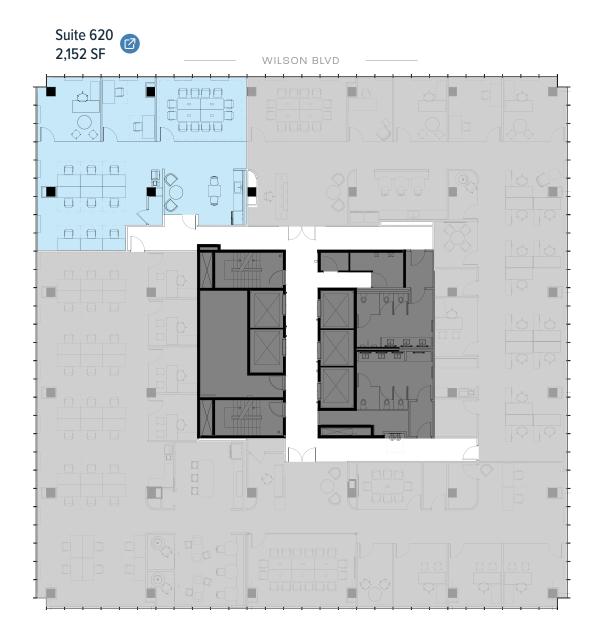

## **Unmatched Access**

## **Unparalleled Visibility**

Prominent top-of-building signage available





## Vibrant On-site & Nearby Amenities

## **Expansive Views**

1500 Wilson offers amazing, unobstructed views of the Washington DC skyline and beyond from the center of Rosslyn



Dogs now welcome at 1500 Wilson\*

## Conference Center & Lounge -

Divisible Conference Room 2 Huddle Rooms

2 Zoom Rooms Booths, Lounge, Breakout Areas 3 Private Call Rooms Kitchen, Catering Area

C

















## Availability

**SOO**WILSON



CBRE TMG





## 2nd Floor -

#### Main Lobby & Street Level



## 3rd Floor -

Future Spec Suites & Amenity Center



CLARENDON BLVD

CLARENDON BLVD -----



### 6th Floor -







## **7th Floor**

Full Floor Spec Suite 🕝 14,378 SF Easily Demisable









## 8th Floor

Full Floor Spec Suite 🕝 14,378 SF Fully Furnished Easily Demisable













## **Typical Floor** —

9-14th Floors 🕜 14,378 SF



# **SOO**WILSON

#### CBRE TMG

#### Leasing Information:

Brett Schweitzer +1 703 905 0253 brett.schweitzer@cbre.com Rosanne Richards +1 703 905 0207 rosanne.richards@cbre.com Quinn Reiley +1 703 905 0211 quinn.reiley@cbre.com

© 2024 CBRE, Inc. All rights reserved. This information has been obtained from sources believed reliable, but has not been verified for accuracy or completeness. Any projections, opinions, or estimates are subject to uncertainty. The information may not represent the current or future performance of the property. You and your advisors sho