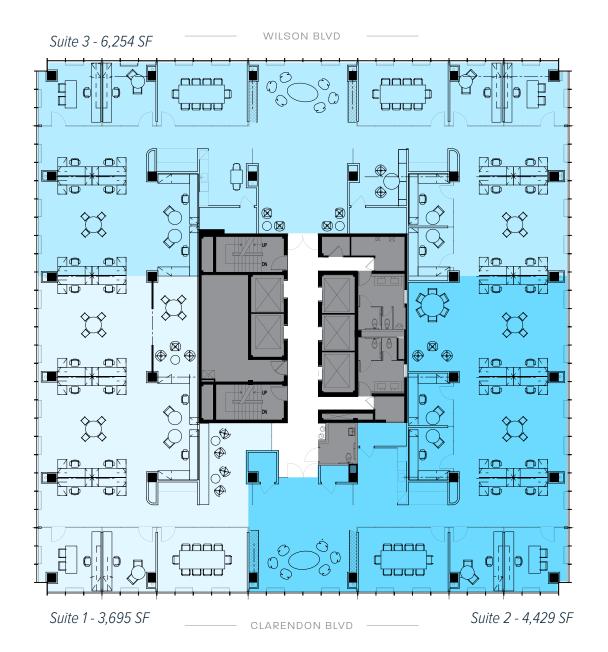

ng signage available





## Vibrant On-site & Nearby Amenities

## **Expansive Views**

1500 Wilson offers amazing, unobstructed views of the Washington DC skyline and beyond from the center of Rosslyn



Dogs now welcome at 1500 Wilson\*

## Conference Center & Lounge -

Divisible Conference Room 2 Huddle Rooms

2 Zoom Rooms Booths, Lounge, Breakout Areas 3 Private Call Rooms Kitchen, Catering Area

C

















## Availability

**SOO**WILSON



CBRE TMG





## 2nd Floor -

#### Main Lobby & Street Level



## 3rd Floor -

Future Spec Suites & Amenity Center



CLARENDON BLVD

CLARENDON BLVD -----



### 6th Floor -







## **7th Floor**

Full Floor Spec Suite 🕝 14,378 SF Easily Demisable









## 8th Floor

Full Floor Spec Suite 🕝 14,378 SF Fully Furnished Easily Demisable













## **Typical Floor** —

9-14th Floors 🕜 14,378 SF



# **SOO**WILSON

#### CBRE TMG

#### Leasing Information:

Brett Schweitzer +1 703 905 0253 brett.schweitzer@cbre.com Rosanne Richards +1 703 905 0207 rosanne.richards@cbre.com Quinn Reiley +1 703 905 0211 quinn.reiley@cbre.com

© 2024 CBRE, Inc. All rights reserved. This information has been obtained from sources believed reliable, but has not been verified for accuracy or completeness. Any projections, opinions, or estimates are subject to uncertainty. The information may not represent the current or future performance of the property. You and your advisors should conduct a careful, independent investigation of the property and verify all information. Any reliance on this information is solely at your own risk. CBRE and the