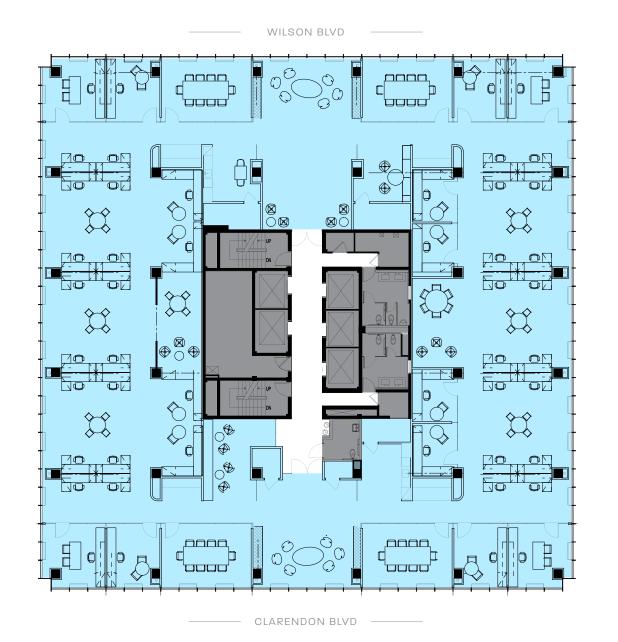

## **Unmatched Access**

## **Unparalleled Visibility**

Prominent top-of-building signage available





## Vibrant On-site & Nearby Amenities

## **Expansive Views**

1500 Wilson offers amazing, unobstructed views of the Washington DC skyline and beyond from the center of Rosslyn



Dogs now welcome at 1500 Wilson\*

## Conference Center & Lounge -

Divisible Conference Room 2 Huddle Rooms

2 Zoom Rooms Booths, Lounge, Breakout Areas 3 Private Call Rooms Kitchen, Catering Area

C

















## Availability

**SOO**WILSON



CBRE TMG





## 2nd Floor -

#### Main Lobby & Street Level



## 3rd Floor -

Future Spec Suites & Amenity Center



CLARENDON BLVD

CLARENDON BLVD -----



### 6th Floor -







## **7th Floor**

Full Floor Spec Suite 🕝 14,378 SF Easily Demisable









## 8th Floor

Full Floor Spec Suite 🕝 14,378 SF Fully Furnished Easily Demisable













## **Typical Floor** —

9-14th Floors 🕜 14,378 SF



# **SOO**WILSON

#### CBRE TMG

#### Leasing Information:

Brett Schweitzer +1 703 905 0253 brett.schweitzer@cbre.com Rosanne Richards +1 703 905 0207 rosanne.richards@cbre.com Quinn Reiley +1 703 905 0211 quinn.reiley@cbre.com

© 2024 CBRE, Inc. All rights reserved. This information has been obtained from sources believed reliable, but has not been verified for accuracy or completeness. Any projections, opinions, or estimates are subject to uncertainty. The information may not represent the current or future performance of the property. You and your advisors should conduct a careful, independent investigation of the property and verify