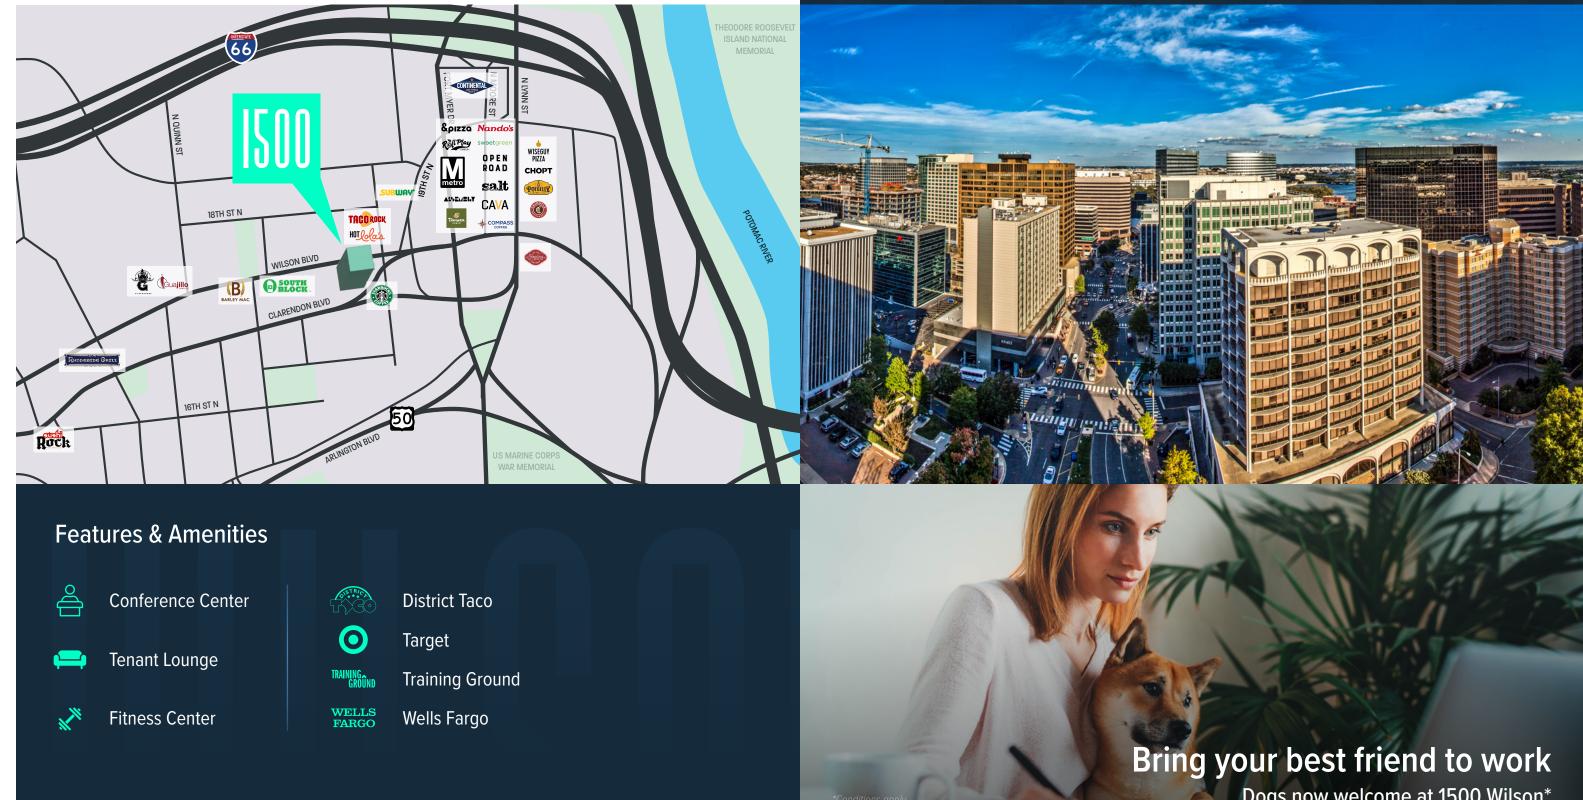

## Vibrant On-site & Nearby Amenities

## **Expansive Views**

1500 Wilson offers amazing, unobstructed views of the Washington DC skyline and beyond from the center of Rosslyn

Dogs now welcome at 1500 Wilson\*