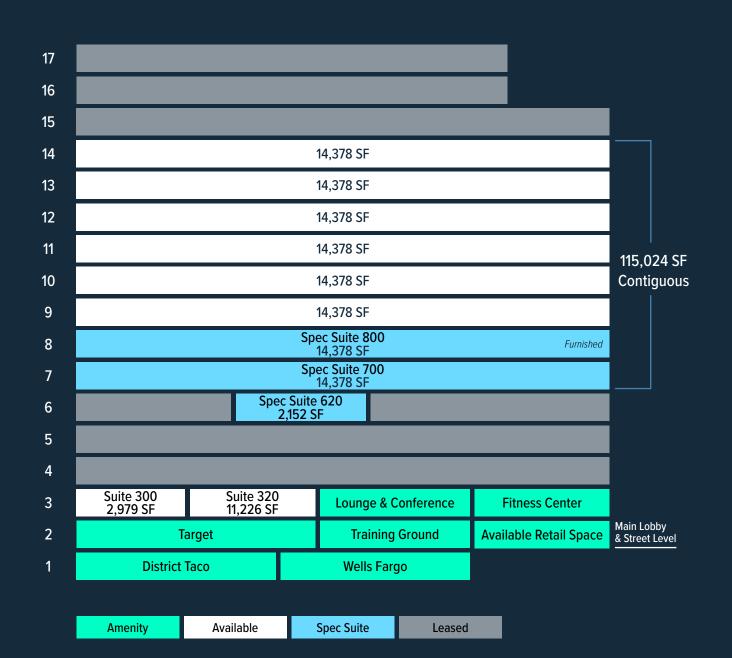

## Availability

**SOO**WILSON

CBRE TMG

## 2nd Floor -

#### Main Lobby & Street Level

## 3rd Floor -

Future Spec Suites & Amenity Center

CLARENDON BLVD

CLARENDON BLVD -----

### 6th Floor -

## **7th Floor**

Full Floor Spec Suite 🕝 14,378 SF Easily Demisable

## 8th Floor

Full Floor Spec Suite 🕝 14,378 SF Fully Furnished Easily Demisable

## **Typical Floor** —

9-14th Floors 🕜 14,378 SF