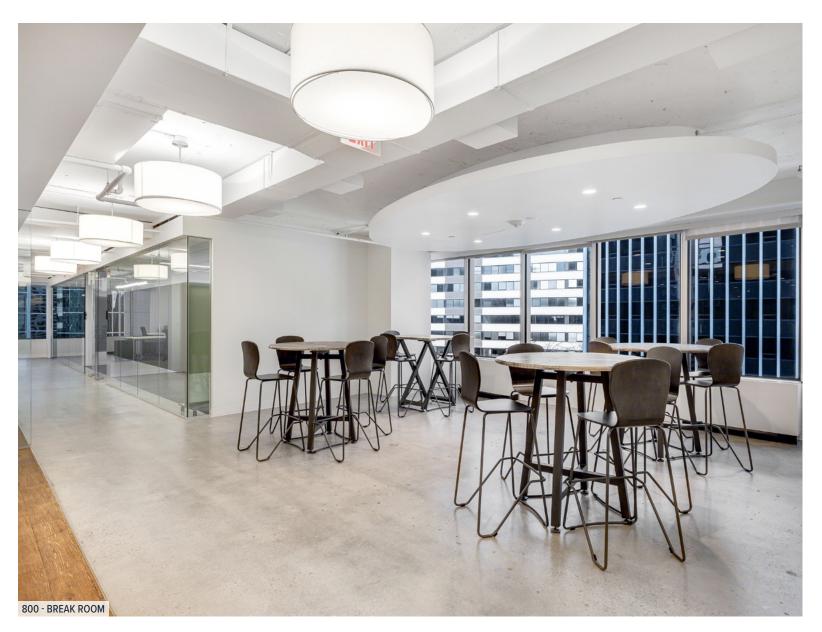

## Conference Center & Lounge -

Divisible Conference Room 2 Huddle Rooms

2 Zoom Rooms Booths, Lounge, Breakout Areas 3 Private Call Rooms Kitchen, Catering Area

C