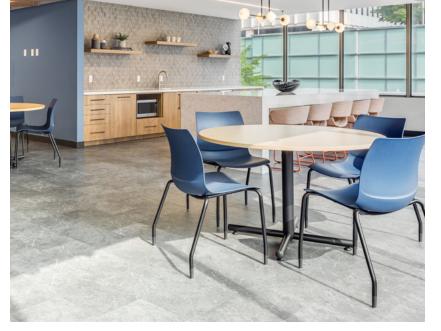

## Conference Center & Lounge -

Divisible Conference Room 2 Huddle Rooms

2 Zoom Rooms Booths, Lounge, Breakout Areas 3 Private Call Rooms Kitchen, Catering Area

C