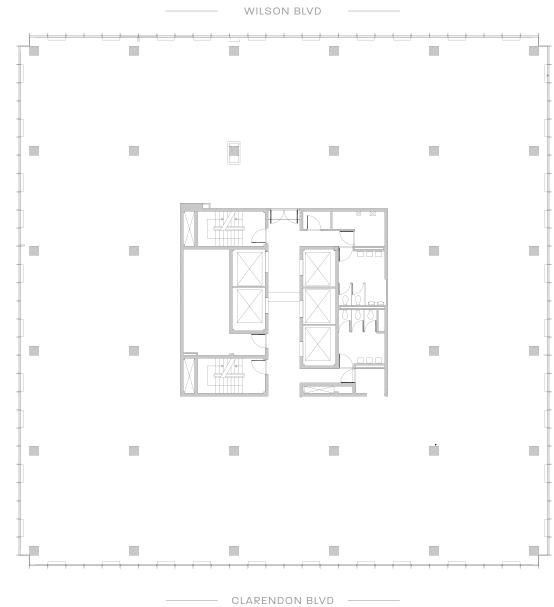

## **Expansive Views**

1500 Wilson offers amazing, unobstructed views of the Washington DC skyline and beyond from the center of Rosslyn



Dogs now welcome at 1500 Wilson\*

## Conference Center & Lounge -

Divisible Conference Room 2 Huddle Rooms

2 Zoom Rooms Booths, Lounge, Breakout Areas 3 Private Call Rooms Kitchen, Catering Area

C

















## Availability

**SOO**WILSON



CBRE TMG





## 2nd Floor -

#### Main Lobby & Street Level



## 3rd Floor -

Future Spec Suites & Amenity Center



CLARENDON BLVD

CLARENDON BLVD -----



### 6th Floor -







## **7th Floor**

Full Floor Spec Suite 🕝 14,378 SF Easily Demisable









## 8th Floor

Full Floor Spec Suite 🕝 14,378 SF Fully Furnished Easily Demisable













## **Typical Floor** —

9-14th Floors 🕜 14,378 SF



# **SOO**WILSON

#### CBRE TMG

#### Leasing Information:

Brett Schweitzer +1 703 905 0253 brett.schweitzer@cbre.com Rosanne Richards +1 703 905 0207 rosanne.richards@cbre.com Quinn Reiley +1 703 905 0211 quinn.reiley@cbre.com

© 2024 CBRE, Inc. All rights reserved. This information has been obtained from sources believed reliable, but has not been verified for accuracy or completeness. Any projections, opinions, or estimates are subject to uncertainty. The information may not represent the current or future performance of the property. You and your advisors should conduct a careful, independent investigation of the property and verify all information. Any reliance on this information is solely at your own risk. CBRE and the CBRE logo are service marks of CBRE, Inc. and/or its affiliate