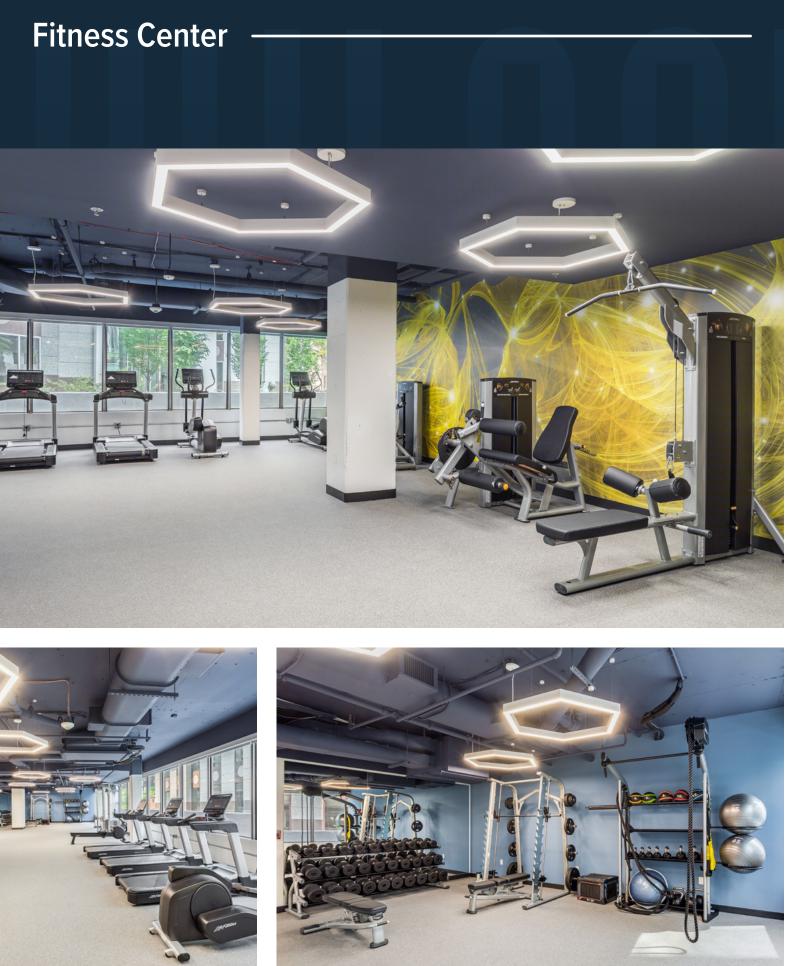

## **Unmatched Access**

## **Unparalleled Visibility**

Prominent top-of-building signage available





## Vibrant On-site & Nearby Amenities

## **Expansive Views**

1500 Wilson offers amazing, unobstructed views of the Washington DC skyline and beyond from the center of Rosslyn



Dogs now welcome at 1500 Wilson\*

## Conference Center & Lounge -

Divisible Conference Room 2 Huddle Rooms

2 Zoom Rooms Booths, Lounge, Breakout Areas 3 Private Call Rooms Kitchen, Catering Area

C

















## Availability

**SOO**WILSON



CBRE TMG





## 2nd Floor -

#### Main Lobby & Street Level



## 3rd Floor -

Future Spec Suites & Amenity Center



CLARENDON BLVD

CLARENDON BLVD -----



### 6th Floor -







## **7th Floor**

Full Floor Spec Suite 🕝 14,378 SF Easily Demisable









## 8th Floor

Full Floor Spec Suite 🕝 14,378 SF Fully Furnished Easily Demisable













## **Typical Floor** —

9-14th Floors 🕜 14,378 SF



# **SOO**WILSON

#### CBRE TMG

#### Leasing Information:

Brett Schweitzer +1 703 905 0253 brett.schweitzer@cbre.com Rosanne Richards +1 703 905 0207 rosanne.richards@cbre.com Quinn Reiley +1 703 905 0211 quinn.reiley@cbre.com

© 2024 CBRE, Inc. All rights reserved. This information has been obtained from sources believed reliable, but has not be