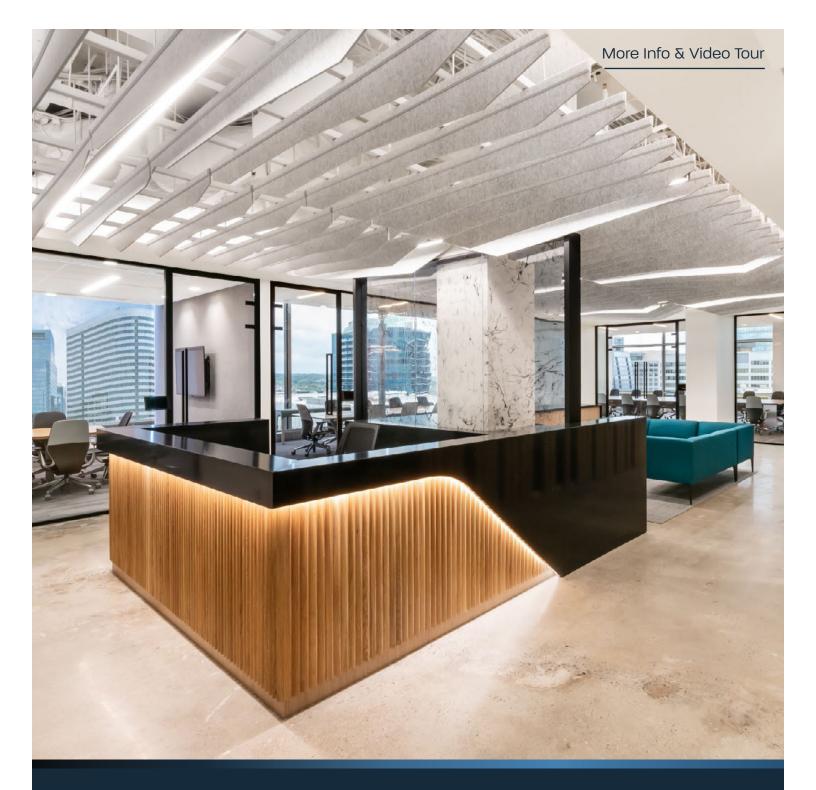

## **Unmatched Access**

## **Unparalleled Visibility**

Prominent top-of-building signage available





## Vibrant On-site & Nearby Amenities

## **Expansive Views**

1500 Wilson offers amazing, unobstructed views of the Washington DC skyline and beyond from the center of Rosslyn



Dogs now welcome at 1500 Wilson\*

## Conference Center & Lounge -

Divisible Conference Room 2 Huddle Rooms

2 Zoom Rooms Booths, Lounge, Breakout Areas 3 Private Call Rooms Kitchen, Catering Area

C

















## Availability

**SOO**WILSON



CBRE TMG





## 2nd Floor -

#### Main Lobby & Street Level



## 3rd Floor -

Future Spec Suites & Amenity Center



CLARENDON BLVD

CLARENDON BLVD -----



### 6th Floor -







## **7th Floor**

Full Floor Spec Suite 🕝 14,378 SF Easily Demisable