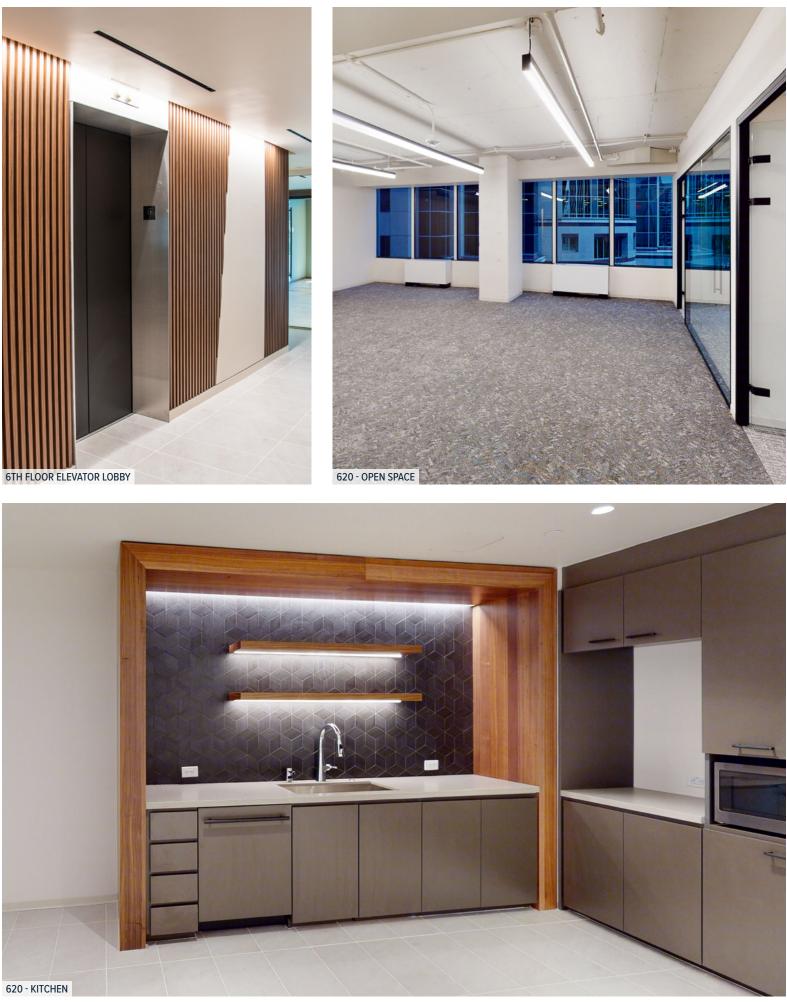

## **Unmatched Access**

## **Unparalleled Visibility**

Prominent top-of-building signage available





## Vibrant On-site & Nearby Amenities

## **Expansive Views**

1500 Wilson offers amazing, unobstructed views of the Washington DC skyline and beyond from the center of Rosslyn



Dogs now welcome at 1500 Wilson\*

## Conference Center & Lounge -

Divisible Conference Room 2 Huddle Rooms

2 Zoom Rooms Booths, Lounge, Breakout Areas 3 Private Call Rooms Kitchen, Catering Area

C

















## Availability

**SOO**WILSON



CBRE TMG





## 2nd Floor -

#### Main Lobby & Street Level



## 3rd Floor -

Future Spec Suites & Amenity Center



CLARENDON BLVD

CLARENDON BLVD -----



### 6th Floor -







## **7th Floor**

Full Floor Spec Suite 🕝 14,378 SF Easily Demisable









## 8th Floor

Full Floor Spec Suite 🕝 14,378 SF Fully Furnished Easily Demisable













## **Typical Floor** —

9-14th Floors 🕜 14,378 SF



# **SOO**WILSON

#### CBRE TMG

#### Leasing Information:

Brett Schweitzer +1 703 905 0253 brett.schweitzer@cbre.com Rosanne Richards +1 703 905 0207 rosanne.richards@cbre.com Quinn Reiley +1 703 905 0211 quinn.reiley@cbre.com

© 2024 CBRE, Inc. All rights reserved. This information has been obtained from sources believed reliable, but has not been verified for accuracy or completeness. Any projections, opinions, or estimates are subject to uncertainty. The information may not represent the current or future performance of the property. You and your advisors should