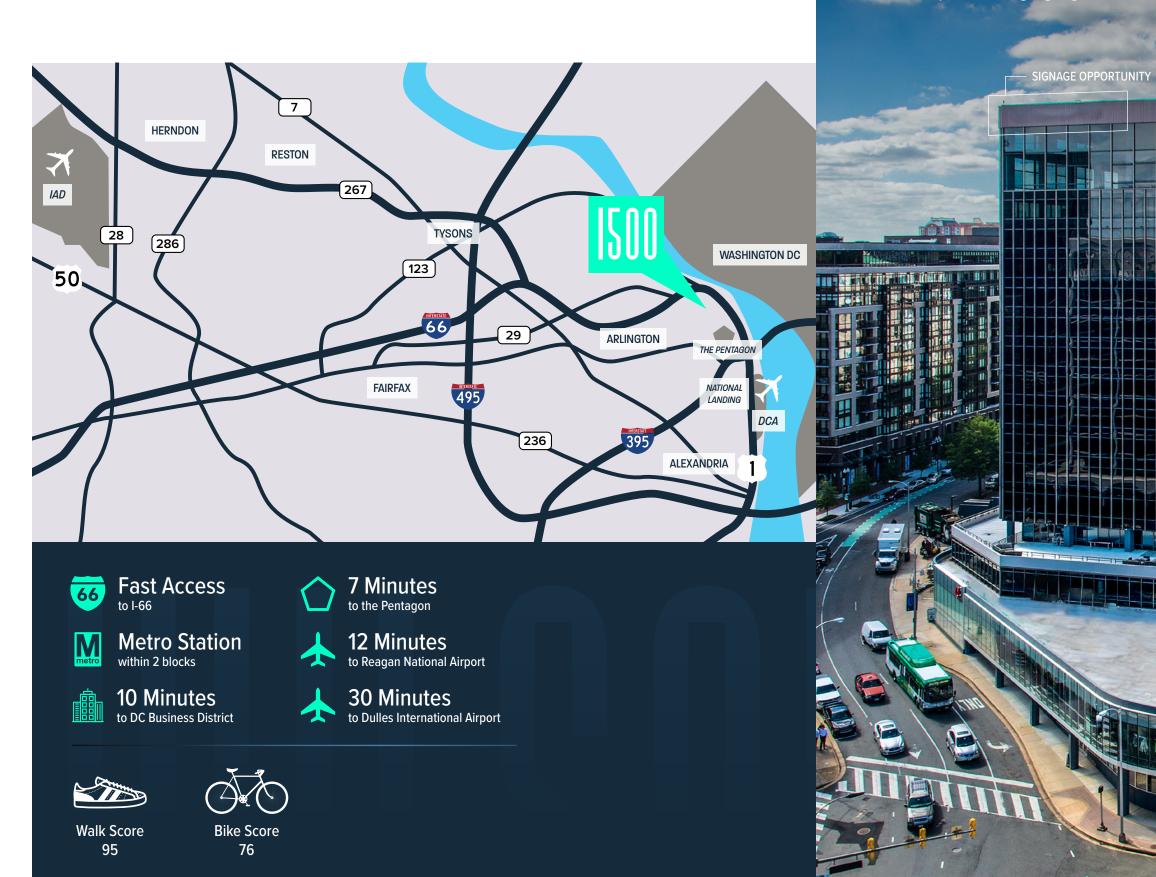

## **Unmatched Access**

## **Unparalleled Visibility**

Prominent top-of-building signage available





## Vibrant On-site & Nearby Amenities

## **Expansive Views**

1500 Wilson offers amazing, unobstructed views of the Washington DC skyline and beyond from the center of Rosslyn



Dogs now welcome at 1500 Wilson\*

## Conference Center & Lounge -

Divisible Conference Room 2 Huddle Rooms

2 Zoom Rooms Booths, Lounge, Breakout Areas 3 Private Call Rooms Kitchen, Catering Area

C

















## Availability

**SOO**WILSON



CBRE TMG





## 2nd Floor -

#### Main Lobby & Street Level



## 3rd Floor -

Future Spec Suites & Amenity Center



CLARENDON BLVD

CLARENDON BLVD -----



### 6th Floor -







## **7th Floor**

Full Floor Spec Suite 🕝 14,378 SF Easily Demisable









## 8th Floor

Full Floor Spec Suite 🕝 14,378 SF Fully Furnished Easily Demisable













## **Typic