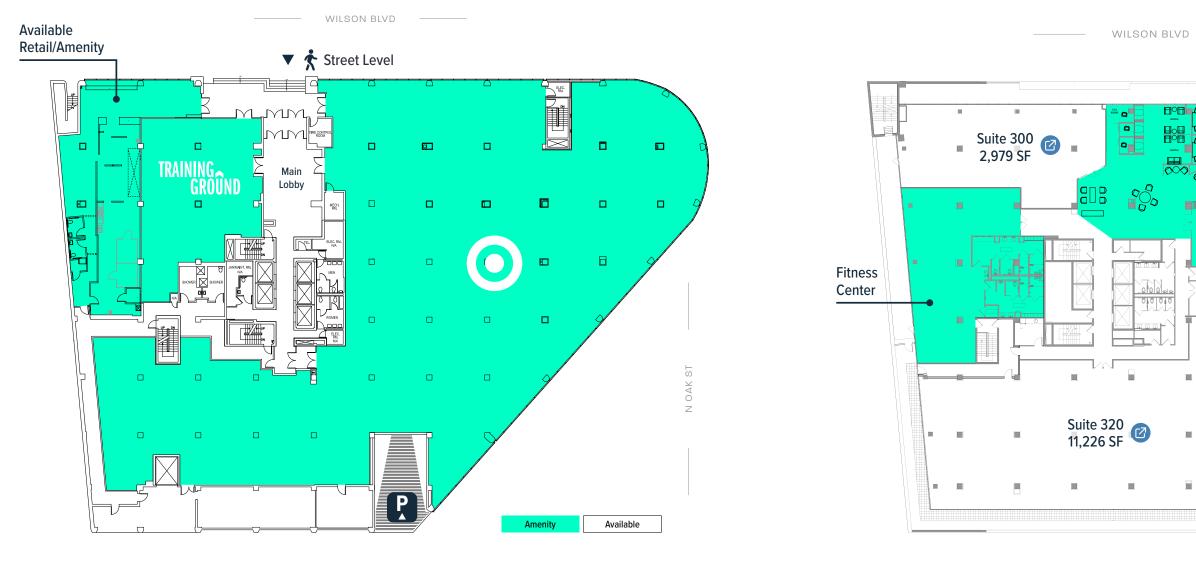

## **Unmatched Access**

## **Unparalleled Visibility**

Prominent top-of-building signage available





## Vibrant On-site & Nearby Amenities

## **Expansive Views**

1500 Wilson offers amazing, unobstructed views of the Washington DC skyline and beyond from the center of Rosslyn



Dogs now welcome at 1500 Wilson\*

## Conference Center & Lounge -

Divisible Conference Room 2 Huddle Rooms

2 Zoom Rooms Booths, Lounge, Breakout Areas 3 Private Call Rooms Kitchen, Catering Area

C

















## Availability

**SOO**WILSON



CBRE TMG





## 2nd Floor -

#### Main Lobby & Street Level



## 3rd Floor -

Future Spec Suites & Amenity Center



CLARENDON BLVD

CLARENDON BLVD -----



### 6th Floor -







## **7th Floor**

Full Floor Spec Suite 🕝 14,378 SF Easily Demisable









## 8th Floor

Full Floor Spec Suite 🕝 14,378 SF Fully Furnished Easily Demisable













## **Typical Floor** —

9-14th Floors 🕜 14,378 SF



# **SOO**WILSON

#### CBRE TMG

#### Leasing Information:

Brett Schweitzer +1 703 905 0253 brett.schweitzer@cbre.com Rosanne Richards +1 703 905 0207 rosanne.richards@cbre.com Quinn Reiley +1 703 905 0211 quinn.reiley@cbre.com

© 2024 CBRE, Inc. All rights reserved. This information has been obtained from sources believed reliable, but has not been verified for accuracy or completeness. Any projections, opinions, or estimates are subject to uncertainty. The information may not represent the current or fu