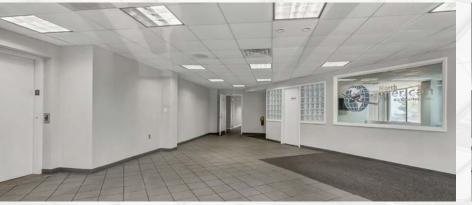

m 24,286$  SF of office space. Hangar C has a total building footprint of 21,168 SF. It is currently going through a remodel, and the final office layout can be configured to suit the tenant's need. This is an excellent opportunity to secure private hangar space in the high demand New York area hangar market, and would be a great fit for a private flight department or aviation-related business.

## **BUILDING C FEATURES**



TOTAL HANGAR FOOTPRINT 21,168 SF



HANGAR DOOR DIMENSIONS 97 FT 7 INCHES WIDE X 26 FT. TALL



**BUILT IN 1980** 



MOUNTED FIRE EXTINGUISHERS (RECENTLY INSPECTED)



**CONCRETE FLOORS** 

### **BUILDING E FEATURES**



HANGAR BAY 31,250 SF



**BUILT IN 1986** 



OFFICE SPACE 24,085 SF



HANGAR DOOR





HIGH GLOSS EPOXY FLOOR



#### **BUILDING E OFFICE SPACE**











#### **BUILDING E SITE PLAN**





# LONG ISLAND MACARTHUR AIRPORT

RONKONKOMA, NEW YORK

Long Island MacArthur Airport (formerly know as Islip Airport) is a public-use airport located approximately 50 miles outside of New York City in Ronkonkoma, New York. The airport primarily serves Nassau and Suffolk counties, and is a popular choice for both commercial and private aircraft operations. Long Island MacArthur Airport covers 1,311 acres and has three runways, the longest of which is 7,006 feet.







# LONG ISLAND MACARTHUR AIRPORT

RONKONKOMA, NEW YORK 11779

#### **KATRIN GIST**

SENIOR VICE PRESIDENT NATIONAL LEAD | CBRE AIRPORT PROPERTIES

+1 206 947 1399 | KATRIN.GIST@CBRE.COM



#### **CBRE**

© 2023 CBRE, Inc. All rights reserved. This information has been obtained from