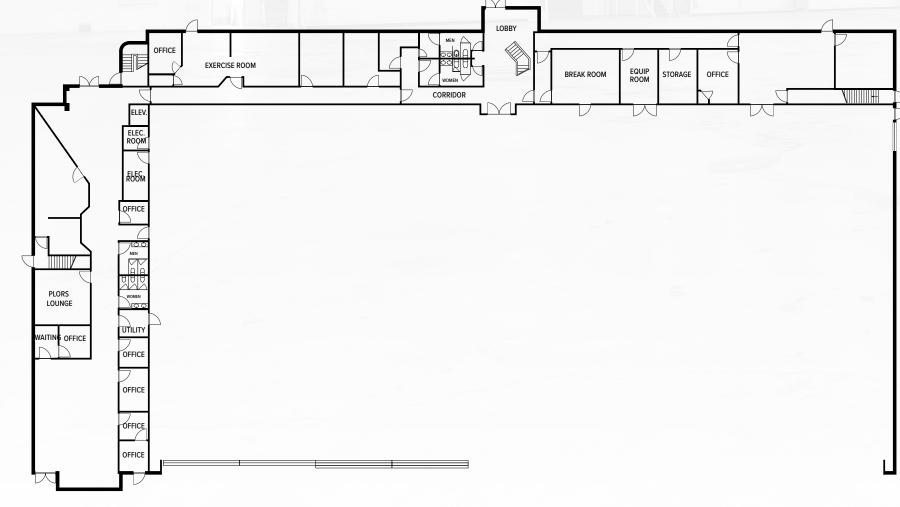

as a total building footprint of 21,168 SF. It is currently going through a remodel, and the final office layout can be configured to suit the tenant's need. This is an excellent opportunity to secure private hangar space in the high demand New York area hangar market, and would be a great fit for a private flight department or aviation-related business.

## **BUILDING C FEATURES**



TOTAL HANGAR FOOTPRINT 21,168 SF



HANGAR DOOR DIMENSIONS 97 FT 7 INCHES WIDE X 26 FT. TALL



**BUILT IN 1980** 



MOUNTED FIRE EXTINGUISHERS (RECENTLY INSPECTED)



**CONCRETE FLOORS** 

### **BUILDING E FEATURES**



HANGAR BAY 31,250 SF



**BUILT IN 1986** 



OFFICE SPACE 24,085 SF



HANGAR DOOR





HIGH GLOSS EPOXY FLOOR



#### **BUILDING E OFFICE SPACE**











#### **BUILDING E SITE PLAN**





# LONG ISLAND MACARTHUR AIRPORT

RONKONKOMA, NEW YORK

Long Island MacArthur Airport (formerly know as Islip Airport) is a public-use airport located approximately 50 miles outside of New York City in Ronkonkoma, New York. The airport primarily serves Nassau and Suffolk counties, and is a popular choice for both commercial and private aircraft operations. Long Island MacArthur Airport covers 1,311 acres and has three runways, the longest of which is 7,006 feet.







# LONG ISLAND MACARTHUR AIRPORT

RONKONKOMA, NEW YORK 11779

#### **KATRIN GIST**

SENIOR VICE PRESIDENT NATIONAL LEAD | CBRE AIRPORT PROPERTIES

+1 206 947 1399 | KATRIN.GIST@CBRE.COM



#### **CBRE**

© 2023 CBRE, Inc. All rights reserved. This information has been obtained from sources believed reliable, but has not be