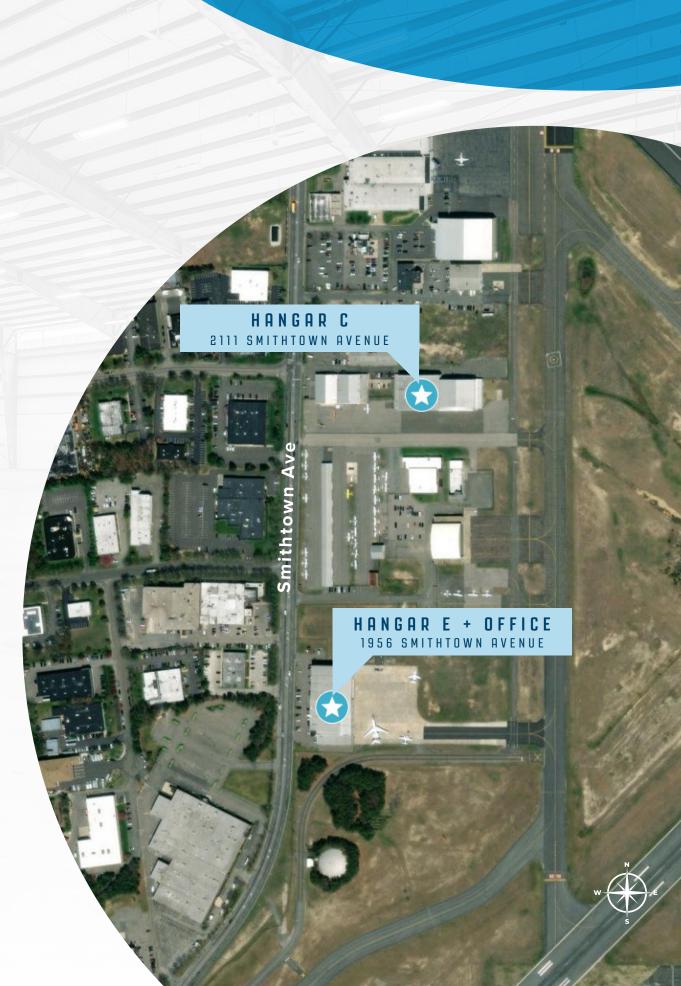

## LONG ISLAND MACARTHUR AIRPORT

RONKONKOMA, NEW YORK 11779

2111 SMITHTOWN AVENUE

**CBRE** 

CBRE is pleased to offer two aircraft hangar and office facilities for lease at the Long Island MacArthur Airport. Hangar E is a  $\pm 55,536$  SF facility including  $\pm 31,250$  SF of hangar space and  $\pm 24,286$  SF of office space. Hangar C has a total building footprint of 21,168 SF. It is currently going through a remodel, and the final office layout can be configured to suit the tenant's need. This is an excellent opportunity to secure private hangar space in the high demand New York area hangar market, and would be a great fit for a private flight department or aviation-related business.