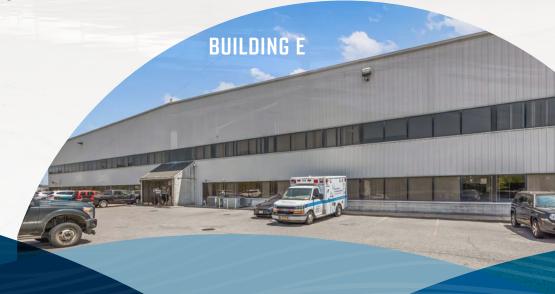

### **BUILDING E FEATURES**

HANGAR BAY 31,250 SF

**BUILT IN 1986** 

OFFICE SPACE 24,085 SF

HANGAR DOOR

HIGH GLOSS EPOXY FLOOR