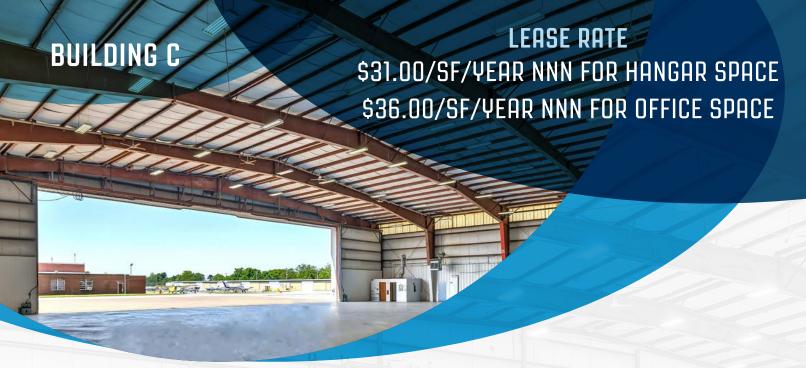

## **BUILDING C FEATURES**

TOTAL HANGAR FOOTPRINT 21,168 SF

HANGAR DOOR DIMENSIONS 97 FT 7 INCHES WIDE X 26 FT. TALL

**BUILT IN 1980** 

MOUNTED FIRE EXTINGUISHERS (RECENTLY INSPECTED)

**CONCRETE FLOORS** 