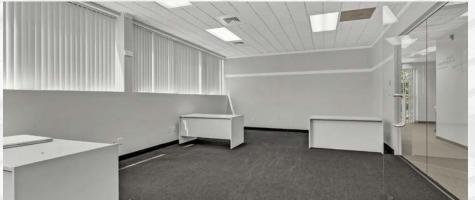

24,286$  SF of office space. Hangar C has a total building footprint of 21,168 SF. It is currently going through a remodel, and the final office layout can be configured to suit the tenant's need. This is an excellent opportunity to secure private hangar space in the high demand New York area hangar market, and would be a great fit for a private flight department or aviation-related business.

## **BUILDING C FEATURES**



TOTAL HANGAR FOOTPRINT 21,168 SF



HANGAR DOOR DIMENSIONS 97 FT 7 INCHES WIDE X 26 FT. TALL



**BUILT IN 1980** 



MOUNTED FIRE EXTINGUISHERS (RECENTLY INSPECTED)



**CONCRETE FLOORS** 

### **BUILDING E FEATURES**



HANGAR BAY 31,250 SF



**BUILT IN 1986** 



OFFICE SPACE 24,085 SF



HANGAR DOOR





HIGH GLOSS EPOXY FLOOR



#### **BUILDING E OFFICE SPACE**











#### **BUILDING E SITE PLAN**





# LONG ISLAND MACARTHUR AIRPORT

RONKONKOMA, NEW YORK

Long Island MacArthur Airport (formerly know as Islip Airport) is a public-use airport located approximately 50 miles outside of New York City in Ronkonkoma, New York. The airport primarily serves Nassau and Suffolk counties, and is a popular choice for both commercial and private aircraft operations. Long Island MacArthur Airport covers 1,311 acres and has three runways, the longest of which is 7,006 feet.







# LONG ISLAND MACARTHUR AIRPORT

RONKONKOMA, NEW YORK 11779

#### **KATRIN GIST**

SENIOR VICE PRESIDENT NATIONAL LEAD | CBRE AIRPORT PROPERTIES

+1 206 947 1399 | KATRIN.GIST@CBRE.COM



#### **CBRE**

© 2023 CBRE, Inc. All rights reserved. This information has been obtained from so