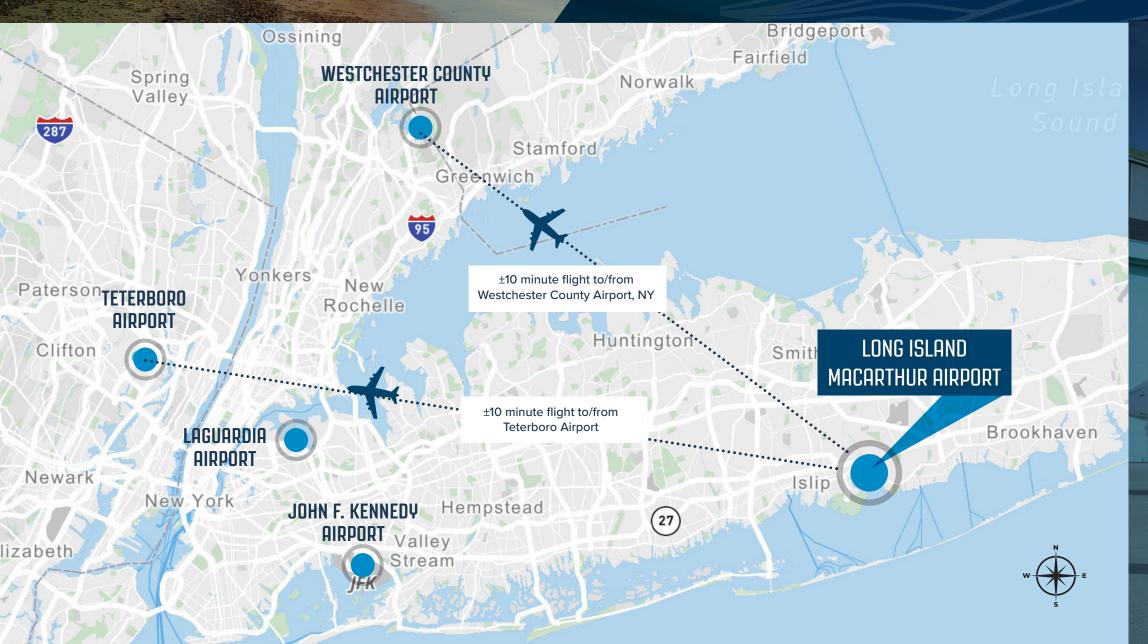

# LONG ISLAND MACARTHUR AIRPORT

RONKONKOMA, NEW YORK

Long Island MacArthur Airport (formerly know as Islip Airport) is a public-use airport located approximately 50 miles outside of New York City in Ronkonkoma, New York. The airport primarily serves Nassau and Suffolk counties, and is a popular choice for both commercial and private aircraft operations. Long Island MacArthur Airport covers 1,311 acres and has three runways, the longest of which is 7,006 feet.