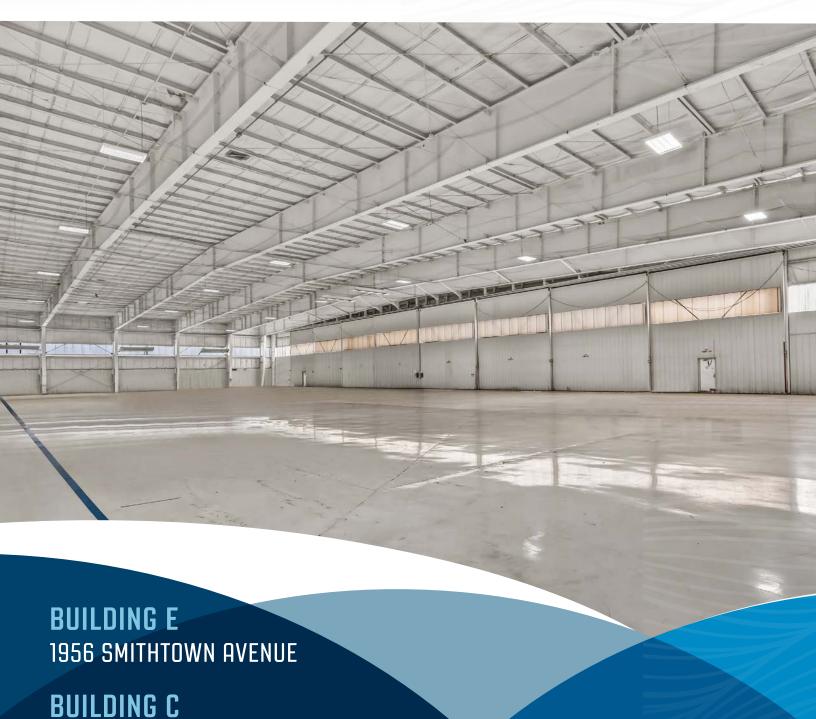

## LONG ISLAND MACARTHUR AIRPORT

RONKONKOMA, NEW YORK 11779

2111 SMITHTOWN AVENUE

**CBRE** 

CBRE is pleased to offer two aircraft hangar and office facilities for lease at the Long Island MacArthur Airport. Hangar E is a  $\pm 55,536$  SF facility including  $\pm 31,250$  SF of hangar space and  $\pm 24,286$  SF of office space. Hangar C has a total building footprint of 21,168 SF. It is currently going through a remodel, and the final office layout can be configured to suit the tenant's need. This is an excellent opportunity to secure private hangar space in the high demand New York area hangar market, and would be a great fit for a private flight department or aviation-related business.

### **BUILDING E FEATURES**

HANGAR BAY 31,250 SF

**BUILT IN 1986** 

OFFICE SPACE 24,085 SF

HANGAR DOOR

HIGH GLOSS EPOXY FLOOR