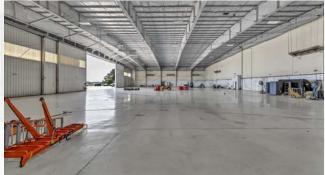

### **BUILDING E FEATURES**

HANGAR BAY 31,250 SF

**BUILT IN 1986** 

OFFICE SPACE 24,085 SF

HANGAR DOOR

HIGH GLOSS EPOXY FLOOR