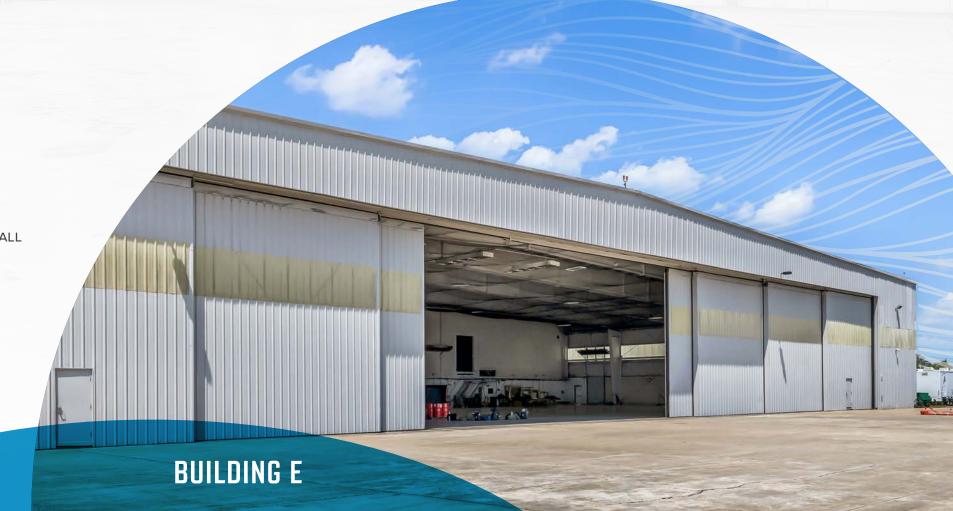

### **BUILDING E FEATURES**

HANGAR BAY 31,250 SF

**BUILT IN 1986** 

OFFICE SPACE 24,085 SF

HANGAR DOOR

HIGH GLOSS EPOXY FLOOR