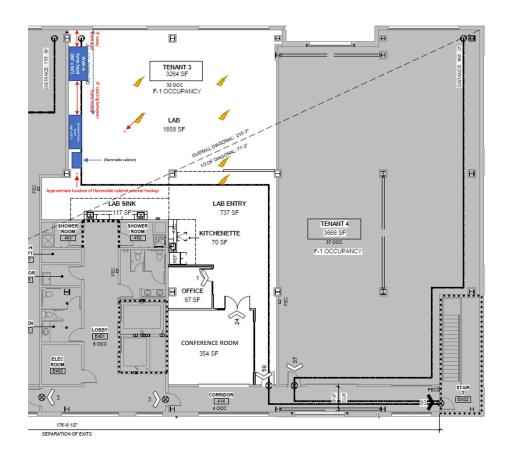

# Plug and Play Chemical R&D Space

Sublease Available

1128 NW 52nd Street Suite 403 Seattle | WA

**CBRE** 





### SUBLEASE HIGHLIGHTS

- ♦ 3,945 SF
- ♦ Available immediately through 6/19/2026
- ♦ Benchtop fume hood
  - ♦ 8 ft
- ♦ Walk-in fume hood
  - ♦ 8x4 ft
- ♦ Ventilated enclosure with access doors
  - ♦ 4.5x6.75 ft and 8 ft tall



## FLOOR PLANS



# 1128 NW 52<sup>nd</sup> Street Suite 403

#### **CONTACT US**

**Hans Kemp** 

Executive Vice President +1 206 292 6049 hans.kemp@cbre.com Austin Arper
First Vice President

First Vice President +1 206 292 6148 austin.arper@cbre.com

CBRE, Inc. 1420 Fifth Avenue Suite 3800 Seattle, WA 98101

© 2023 CBRE, Inc. All rights reserved. This information has been obtained from sources believed reliable, but has not been verified for accuracy or completeness. You should conduct a careful, independent investigation of the property and verify all information. Any reliance on this information is solely at your own risk. CBRE and the CBRE logo are service marks of CBRE, Inc. All other marks displayed on this document are the property of their respective owners, and the use of such logos does not im