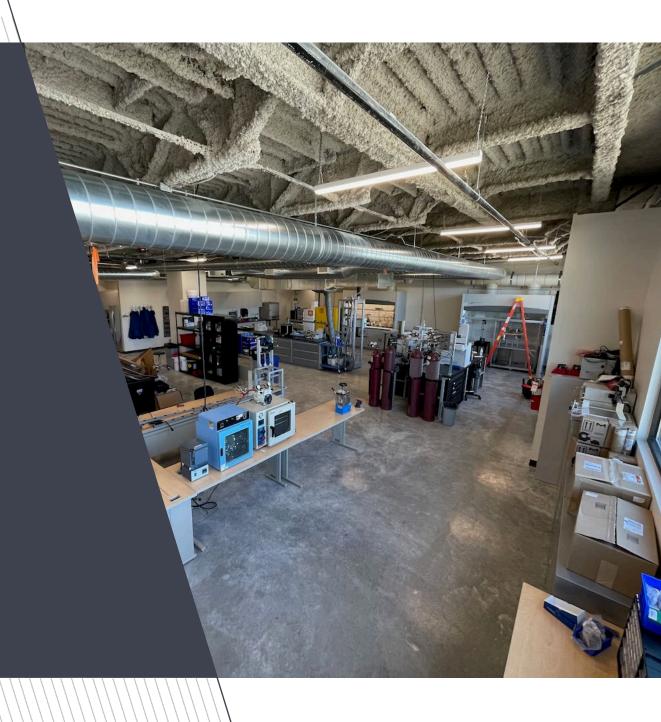

### SUBLEASE HIGHLIGHTS

- ♦ 3,945 SF
- ♦ Available immediately through 6/19/2026
- ♦ Benchtop fume hood
  - ♦ 8 ft
- ♦ Walk-in fume hood
  - ♦ 8x4 ft
- ♦ Ventilated enclosure with access doors
  - ♦ 4.5x6.75 ft and 8 ft tall