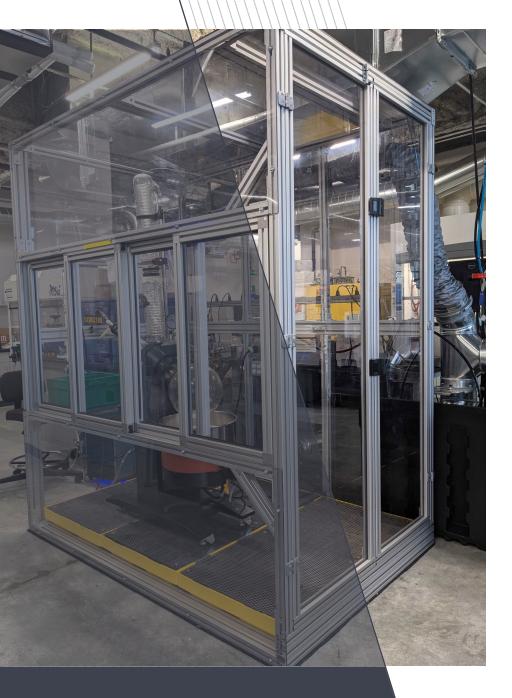

### SUBLEASE HIGHLIGHTS

- ♦ 3,945 SF
- ♦ Available immediately through 6/19/2026
- ♦ Benchtop fume hood
  - ♦ 8 ft
- ♦ Walk-in fume hood
  - ♦ 8x4 ft
- ♦ Ventilated enclosure with access doors
  - ♦ 4.5x6.75 ft and 8 ft tall