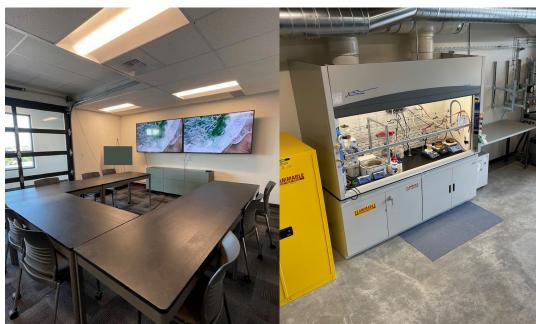

### SUBLEASE HIGHLIGHTS

- ♦ 3,945 SF
- ♦ Available immediately through 6/19/2026
- ♦ Benchtop fume hood
  - ♦ 8 ft
- ♦ Walk-in fume hood
  - ♦ 8x4 ft
- ♦ Ventilated enclosure with access doors
  - ♦ 4.5x6.75 ft and 8 ft tall