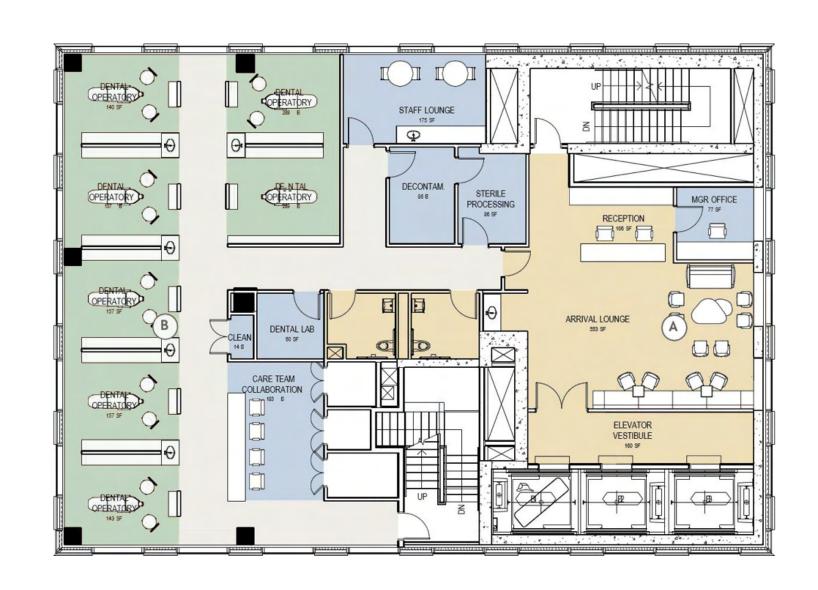

## **DENTAL: LEVEL 18-30 I 5,782 SF**

## Program

- Building Support / MEP
- Dental Operatory
- Public / Guest
- Clinical team support

Dental Operatories are arrayed along the exterior perimeter of the building taking advantage of daylight and views. Care team spaces are centrally located.

- 7 Dental Operatories
- Patient / Guest Lounge
- Staff Lounge
- 455 SF / Operatory