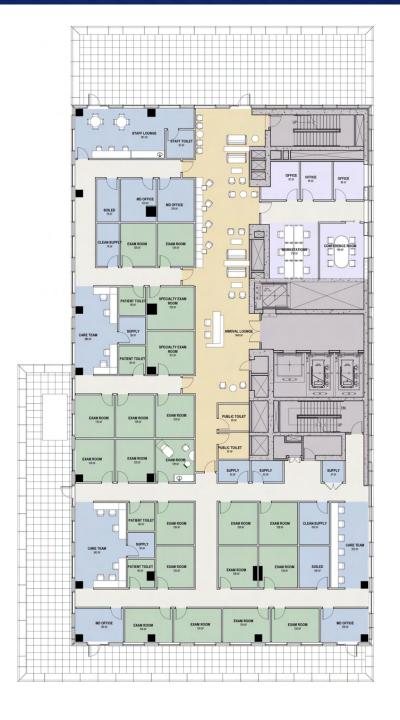

# **MULTI-SPECIALITY CLINIC 1: LEVEL 11 I 16,918 SF**

### Program

- Building Support / MEP
- Patient / Exam
- Public / Guest
- Clinical team support
- Admin

The Multi-Specialty Clinic Scenario is efficient for a variety of specialty practices:

- Dermatology
- Primary Care
- Pediatrics
- ENT
- Cardiology

- 20 Exam Rooms
- Patient / Guest Lounge + Recep.
- Staff Lounge
- Support Space
- Admin Suite
- 450 SF / Exam Room