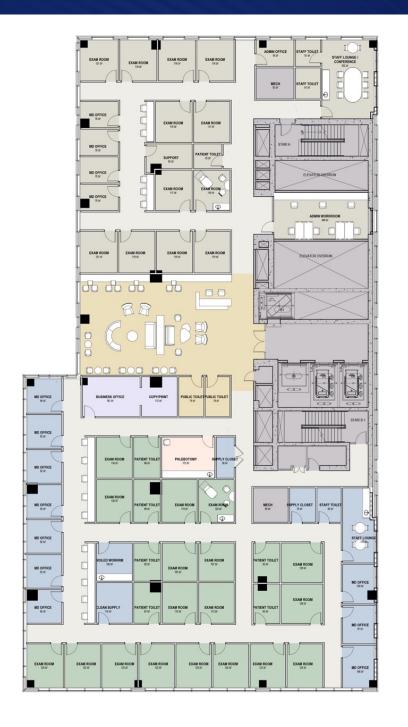

## **OBGYN CLINIC: LEVEL 9 & 10 I 21,698 SF**

#### **Functional Element**

- Building Support / MEP
- Patient / Exam
- Phlebotomy
- Public / Guest
- Clinical team support
- Admin
- Generic Clinical Space

### **OBGYN Program Achieved**

- Check in Check Out (4-5 Staff)
- Guest, Patient Waiting Lounge
- Copy / Work Room
- Business Office
- 16 Exam Rooms
- 10 MD Offices
- 8 Care Team Workstations
- 8 Patient Toilets
- Phlebotomy
- 1 Clean Storage
- 1 Soiled Holding / Workroom
- 2 Supply Closet
- 2 Mechanical Room
- 1 Elec. Room (Provided)
- 1 Tele / Data Room (Provided)
- 1 Staff Lounge / Locker
- 1 Conference Room