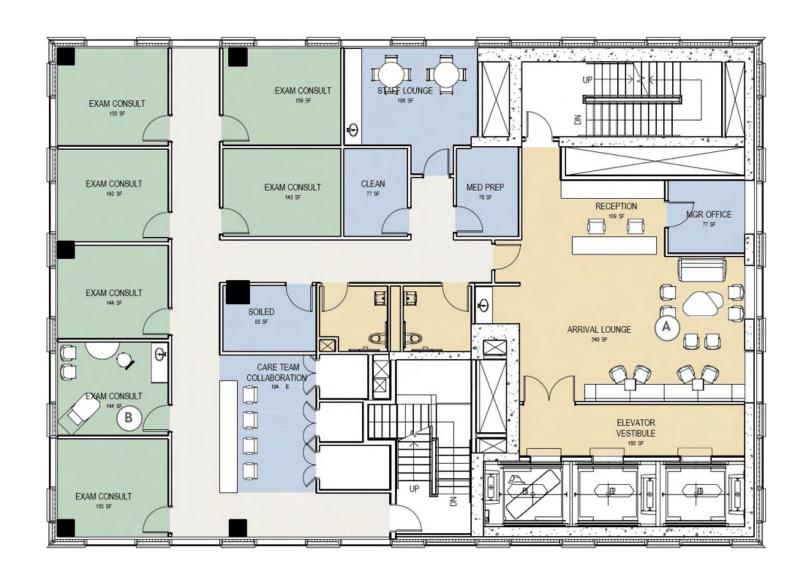

# **MULTI-SPECIALITY CLINIC: LEVEL 18-30 I 5,782 SF**

### Program

- Building Support / MEP
- Patient / Exam
- Public / Guest
- Clinical team support

### Variety of specialty practices

- Dermatology
- Primary Care
- Pediatrics
- ENT
- Cardiology

- 7 Exam Rooms
- Patient / Guest Lounge
- Staff Lounge
- Support Space
- 455 SF / Exam Room
- 2-3 Physicians