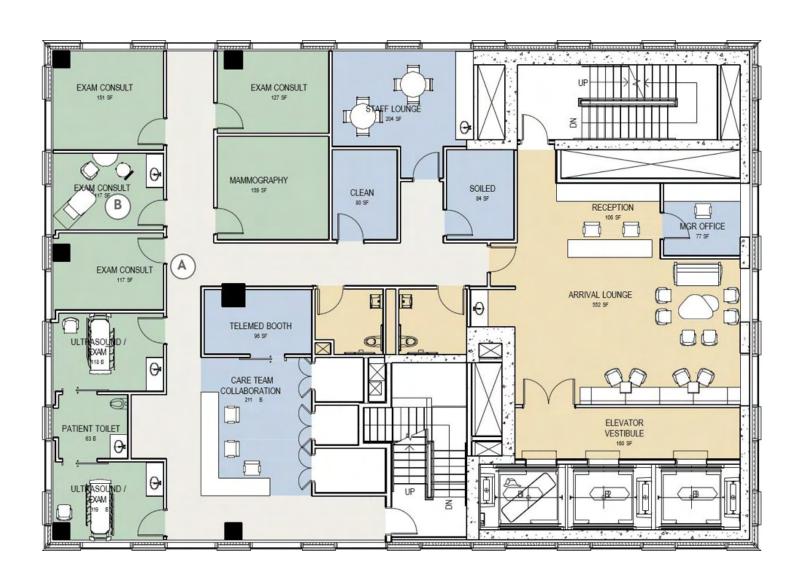

## WOMENS HEALTH: LEVEL 18-30 I 5,782 SF

## Program

- Building Support / MEP
- Patient / Exam
- Public / Guest
- Clinical team support

A women's health clinic with access to diagnostic imaging rooms and consult rooms fits efficiently in the space.

- 4 Exam / Consult Rooms
- 2 Ultrasound Exam Rooms
- 1 Mammography Room
- Patient / Guest Lounge
- Admin Support
- 455 SF / Exam Room
- 2 Physicians