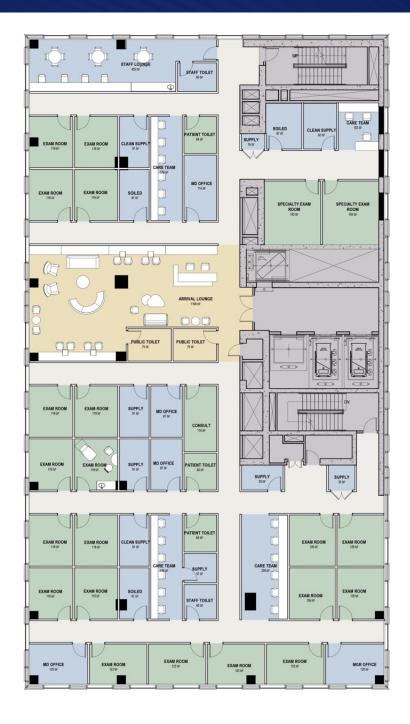

## **MULTI-SPECIALITY CLINIC 2: LEVEL 12-16 I 16,918 SF**

### Program

- Building Support / MEP
- Patient / Exam
- Public / Guest
- Clinical team support

The Multi-Specialty Clinic Scenario is efficient for a variety of specialty practices:

- Dermatology
- Primary Care
- Pediatrics
- ENT
- Cardiology

- 22 Exam Rooms
- Patient / Guest Lounge + Recep.
- Staff Lounge
- Support Space
- 454 SF / Exam Room