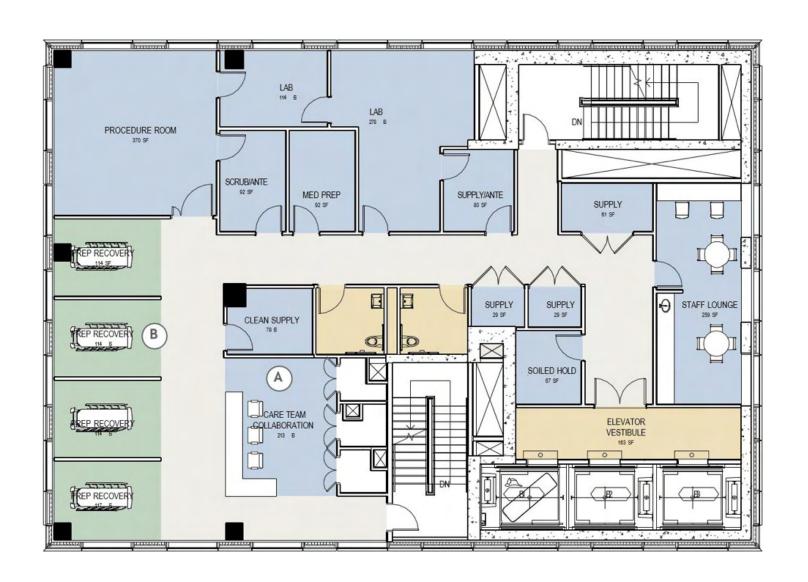

# FERTILITY CLINIC (2/2): LEVEL 18-30 I 5,782 SF

### Program

- Building Support / MEP
- Patient / Exam
- Public / Guest
- Clinical team support

A fertility clinic would likely need two floors to accommodate the program. The first floor would be for patient arrival, exam/consult, and admin support. A second floor would be for patient procedure with pre/post recovery space, and related support.

- 7 Exam / Consult Rooms
- Patient / Guest Lounge
- Admin Support
- 455 SF / Exam Room
- 2-3 Physicians