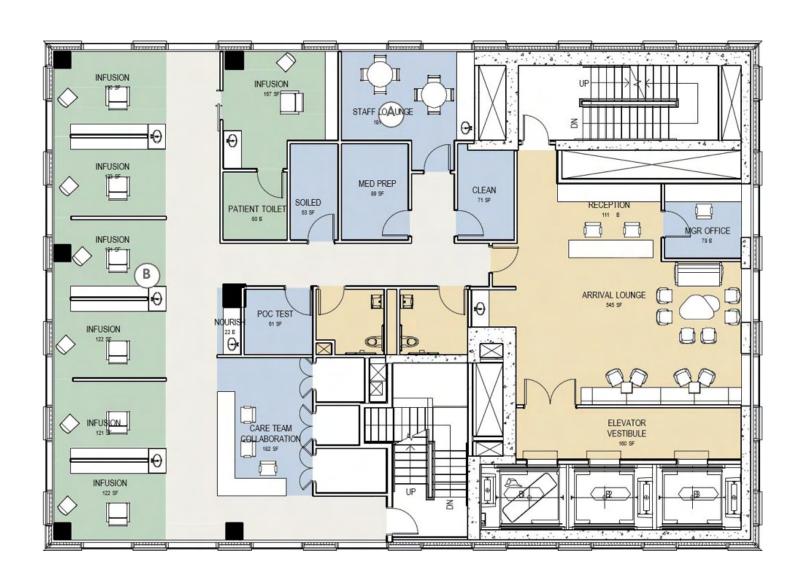

## **INFUSION: LEVEL 18-30 I 5,782 SF**

## Program

- Building Support / MEP
- Patient / Exam
- Public / Guest
- Clinical team support

An infusion suite with semi-private bays along the exterior façade with nursing and care team support in the center of the floor plan.

- 6 Infusion Bays
- 1 Private Infusion Room
- Patient / Guest Lounge
- Admin Support
- 455 SF / Exam Room / Imaging Room