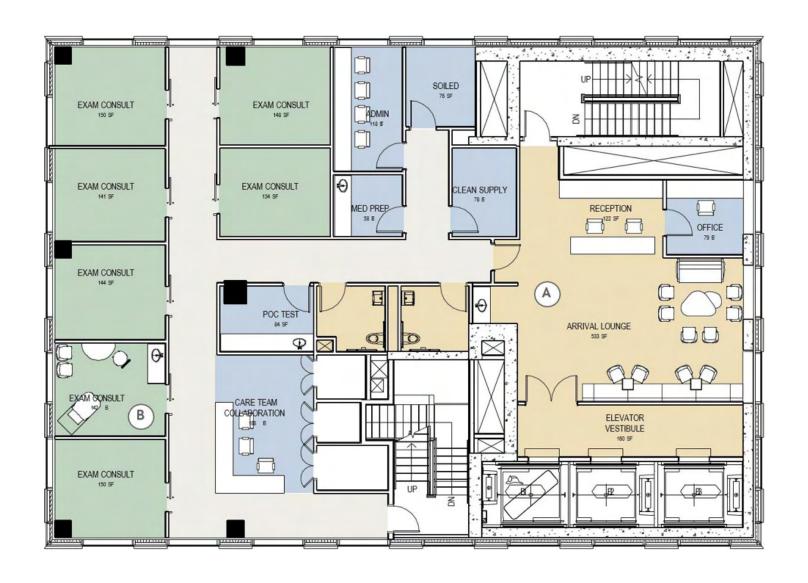

# FERTILITY CLINIC (1/2): LEVEL 18-30 I 5,782 SF

### Program

- Building Support / MEP
- Patient / Exam
- Public / Guest
- Clinical team support

A fertility clinic would likely need two floors to accommodate the program. The first floor would be for patient arrival, exam/consult, and admin support. A second floor would be for patient procedure with pre/post recovery space, and related support.

- 7 Exam / Consult Rooms
- Patient / Guest Lounge
- Admin Support
- 455 SF / Exam Room
- 2-3 Physicians