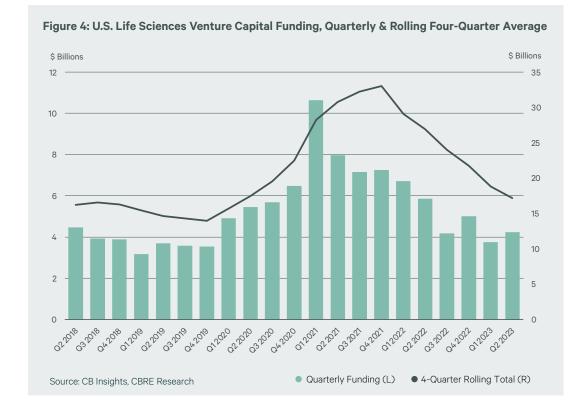

## Life Sciences Update

- The average lab/R&D vacancy rate for the top 13 markets tracked by CBRE rose by more than 2% quarter-over-quarter and more than 4% year-over-year to 9.0%. The Q2 vacancy rate exceeded the historical average since 2016. The sharp rise in vacancy was partly due to 3.4 million sq. ft. of new construction deliveries in Q2 that were 45% preleased.
- Life sciences venture capital increased slightly in Q2 after a slow start to the year. After peaking in 2021, rolling-four-quarter venture capital totals have declined, albeit at an increasingly lower rate as investor sentiment improves.
- Nearly 41 million sq. ft. of new life sciences space and conversions were under construction in Q2, with 25% of it preleased. Approximately 12 million sq. ft. is scheduled for delivery this year.

### Life sciences venture capital funding

- Life sciences venture capital funding increased slightly quarter-over-quarter in Q2 to \$4.2 billion, bringing the year-todate total to \$8.0 billion.
- Rolling-four-quarter venture capital funding has been declining every quarter since peaking at \$33 billion in Q4 2021 and totaled \$17 billion in Q2 2023. However, Q2 2023 funding was on par with late 2019 and early 2020 quarterly totals. before the pandemic-era surge