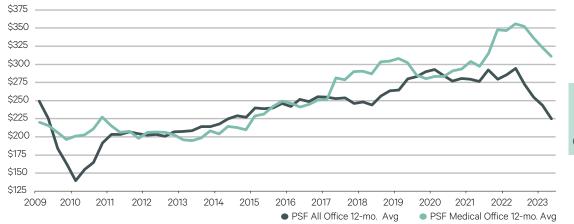

Figure 2: Cap Rates [Non-weighted, 12-mo. moving average]

Figure 3: Price Per Square Foot [\$/SF, 12-mo. moving average]

\$311 Average \$/SF (Q2 2023 12-mo. Avg.)

Note: Graphs and Data Courtesy of Real Capital Analytics.