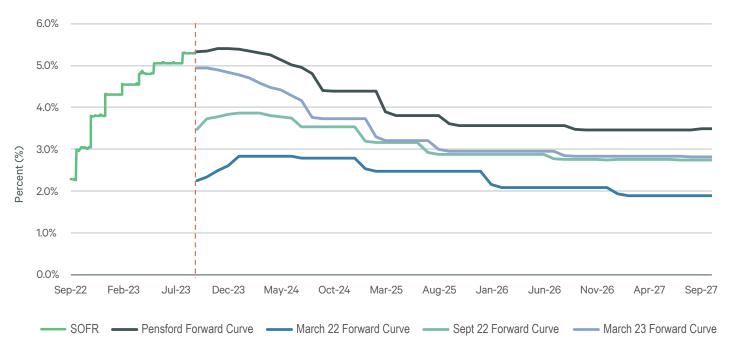

Source: CBRE Research

<sup>\*</sup> Does not include agency volume

Figure 6: SOFR Curve Starting Rate

Source: Federal Reserve Bank of New York & Pensford

| F:     | 7. | Money | Datas |
|--------|----|-------|-------|
| Figure | /: | wonev | Rates |

|                                        | 9/13/23 | 8/13/23 | 9/13/22 |
|----------------------------------------|---------|---------|---------|
| Prime                                  | 8.50%   | 8.50%   | 5.50%   |
| Tax Exempt AAA Rate (10 year GBA Rate) | 2.92%   | 3.13%   | 3.03%   |
| BBB Corp                               | 6.08%   | 6.01%   | 5.35%   |
| 30-Day Term SOFR                       | 5.30%   | 5.30%   | 2.28%   |
| 5-Year Term SOFR Swaps                 | 4.20%   | 4.13%   | 3.37%   |
| 2-Year Treas.                          | 5.00%   | 4.90%   | 3.75%   |
| 5-Year US Treas.                       | 4.41%   | 4.31%   | 3.59%   |
| 10-Year US Treas.                      | 4.27%   | 4.17%   | 3.42%   |
| Dow Jones Avg                          | 34,641  | 35,308  | 31,105  |
| Difference between Treas. and Swaps*   | 30 bps  | 25 bps  | 25 bps  |