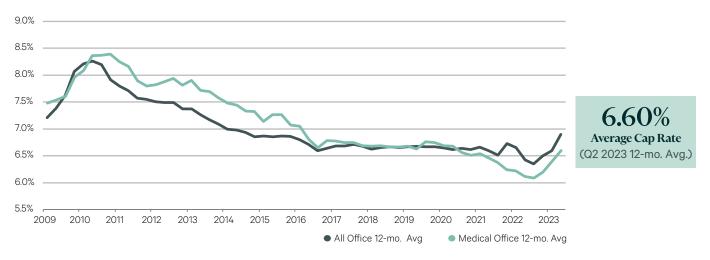

## Medical Office Executive Summary

\$1.8 Billion

Q2 MOB Sales Volume

7.1% Q2 Average Cap Rate

\$283 Q2 Average PPSF

Note: Arrows indicate change from previous quarter

- Healthcare real estate transaction volume in the second quarter totaled \$1.8 billion, on
  par with the previous quarter. The year-to-date medical office sales volume of \$3.5 billion
  is down 62% from the \$9.2 billion recorded in the first half of 2022. However, the number
  of properties exchanged year-to-date is only down 15.6% from the first half of 2022,
  indicating a slowdown in portfolio transactions with the average deal size year-to-date
  standing at \$9.6 million.
- Cap rates for medical office averaged 7.1% in Q2 2023, consistent with the previous quarter. On a trailing 12-month basis, cap rates averaged 6.6% at the end of second quarter, representing a 48 bps increase year-over-year. However, most core profile medical assets are trading between 5.50% and 6.00%.
- Healthcare merger and acquisition announcements increased in the second quarter totaled 20, compared to 15 announced M&As in Q1. M&A activity in the healthcare space caught up to pre-pandemic volumes in terms of the total number of transactions and total transaction revenue.

Figure 2: Cap Rates [Non-weighted, 12-mo. moving average]

Figure 3: Price Per Square Foot [\$/SF, 12-mo. moving average]

\$311 Average \$/SF (Q2 2023 12-mo. Avg.)

Note: Graphs and Data Courtesy of Real Capital Analytics.