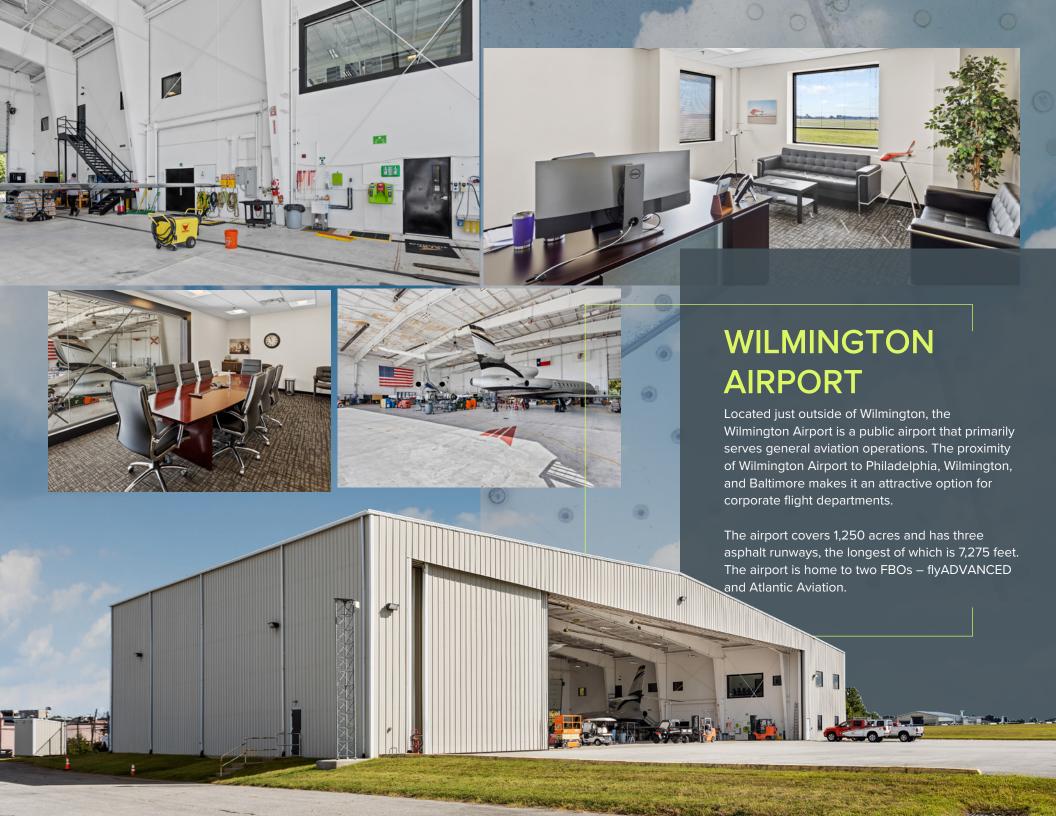

CBRE is pleased to offer this exceptional opportunity to purchase a ±22,250 SF private aircraft hangar facility at the Wilmington Airport in New Castle, Delaware. The facility consists of an approximately ±15,797 SF hangar bay plus ±6,453 SF of office space, and the hangar door opening is approximately 140' x 28'. The facility can fit the largest sized corporate jets, including models such as the Gulfstream G650 and Bombardier Global 7500. This is a premier opportunity for a flight department or MRO looking for a base of operations in the highly in-demand Northeast hangar market, and the hangar facility would be suitable for a variety of aviation-related uses.

# **HIGHLIGHTS**

- > Hangar Bay Dimensions:
  - + Hangar Door Dimensions: 140' x 28'
  - + ±6,453 SF of Class A office space
- Ground lease term through
  October 31, 2026 plus three 10-year
  extension options
- > Wet sprinkler fire suppression system
- > This location is a 20 minute repositioning flight to Teterboro Airport
- > "Big Ass" fan
- > Private ramp and ample parking