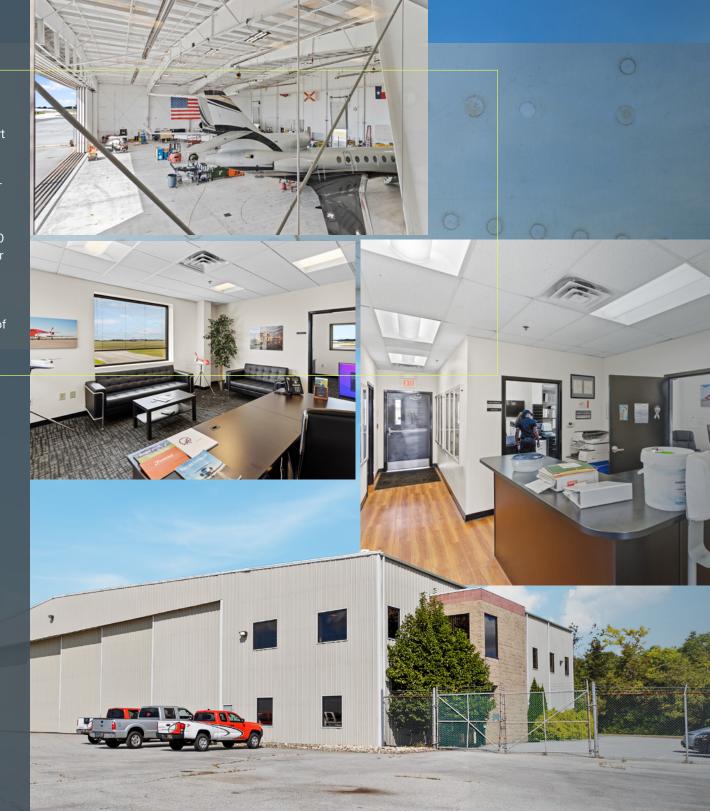

CBRE is pleased to offer this exceptional opportunity to purchase a ±22,250 SF private aircraft hangar facility at the Wilmington Airport in New Castle, Delaware. The facility consists of an approximately ±15,797 SF hangar bay plus ±6,453 SF of office space, and the hangar door opening is approximately 140' x 28'. The facility can fit the largest sized corporate jets, including models such as the Gulfstream G650 and Bombardier Global 7500. This is a premier opportunity for a flight department or MRO looking for a base of operations in the highly in-demand Northeast hangar market, and the hangar facility would be suitable for a variety of aviation-related uses.

# **HIGHLIGHTS**

- > Hangar Bay Dimensions:
  - + Hangar Door Dimensions: 140' x 28'
  - + ±6,453 SF of Class A office space
- Ground lease term through
  October 31, 2026 plus three 10-year
  extension options
- > Wet sprinkler fire suppression system
- > This location is a 20 minute repositioning flight to Teterboro Airport
- > "Big Ass" fan
- > Private ramp and ample parking