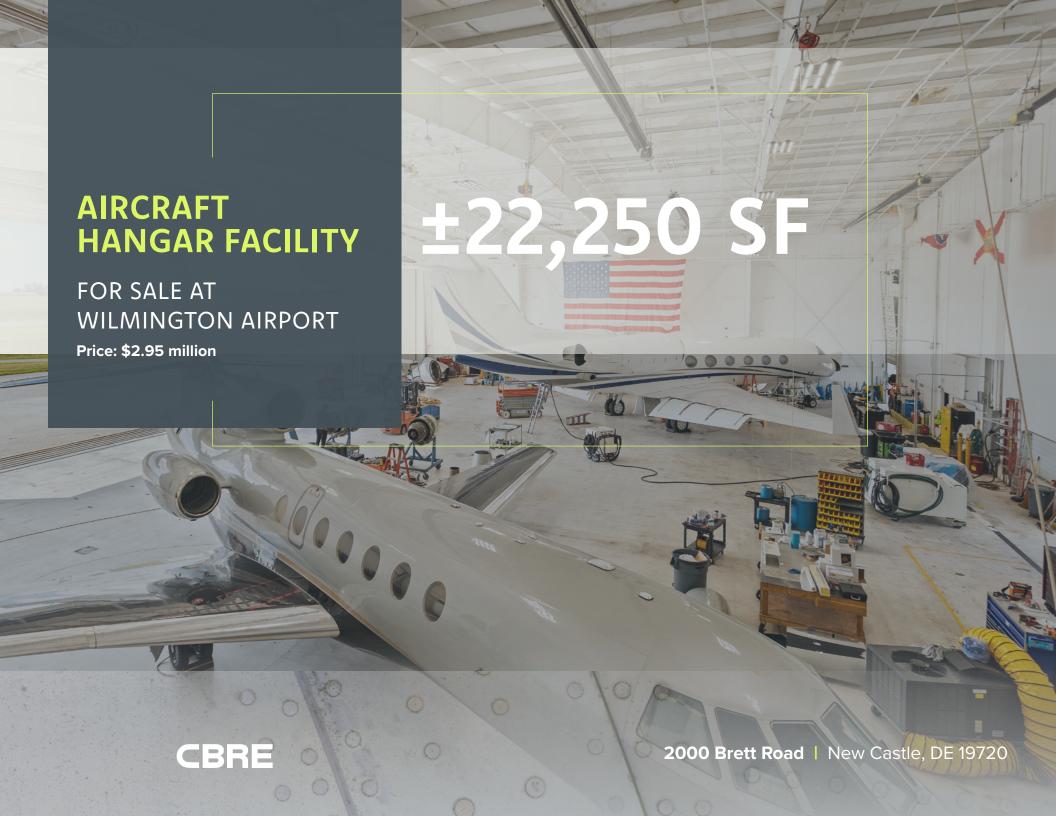

CBRE is pleased to offer this exceptional opportunity to purchase a ±22,250 SF private aircraft hangar facility at the Wilmington Airport in New Castle, Delaware. The facility consists of an approximately ±15,797 SF hangar bay plus ±6,453 SF of office space, and the hangar door opening is approximately 140' x 28'. The facility can fit the largest sized corporate jets, including models such as the Gulfstream G650 and Bombardier Global 7500. This is a premier opportunity for a flight department or MRO looking for a base of operations in the highly in-demand Northeast hangar market, and the hangar facility would be suitable for a variety of aviation-related uses.

# **HIGHLIGHTS**

- > Hangar Bay Dimensions:
  - + Hangar Door Dimensions: 140' x 28'
  - + ±6,453 SF of Class A office space
- Ground lease term through
  October 31, 2026 plus three 10-year
  extension options
- > Wet sprinkler fire suppression system
- > This location is a 20 minute repositioning flight to Teterboro Airport
- > "Big Ass" fan
- > Private ramp and ample parking