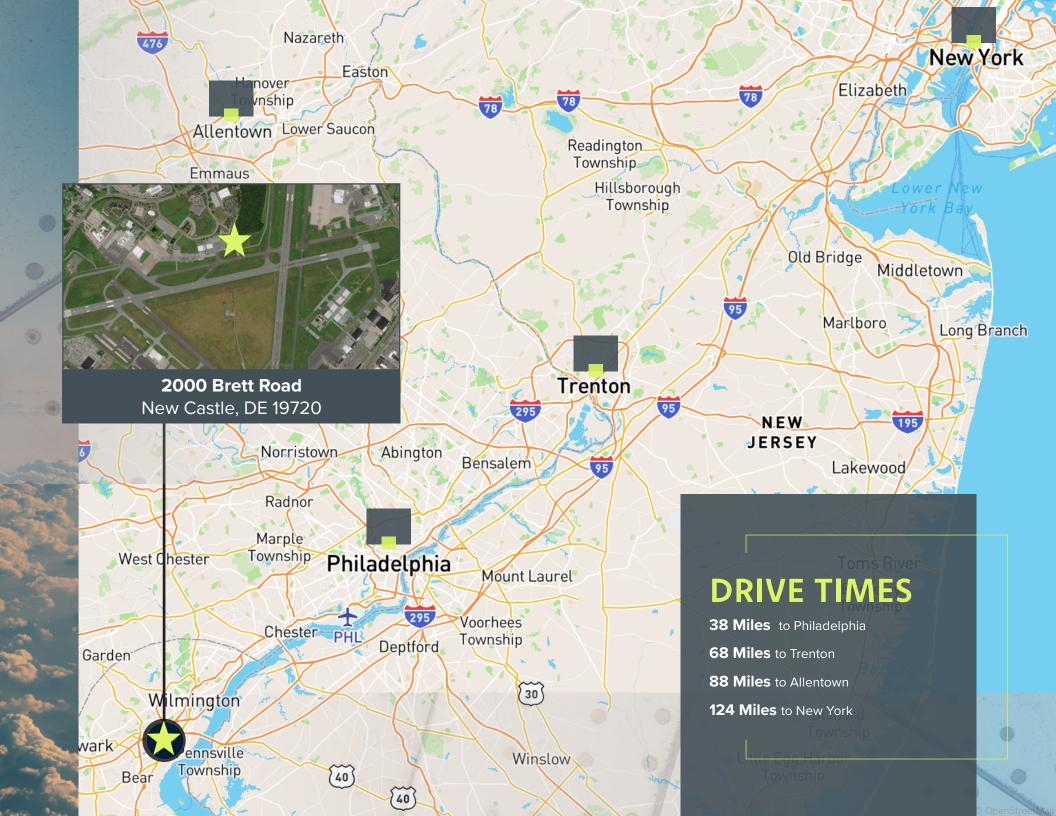

CBRE is pleased to offer this exceptional opportunity to purchase a ±22,250 SF private aircraft hangar facility at the Wilmington Airport in New Castle, Delaware. The facility consists of an approximately ±15,797 SF hangar bay plus ±6,453 SF of office space, and the hangar door opening is approximately 140' x 28'. The facility can fit the largest sized corporate jets, including models such as the Gulfstream G650 and Bombardier Global 7500. This is a premier opportunity for a flight department or MRO looking for a base of operations in the highly in-demand Northeast hangar market, and the hangar facility would be suitable for a variety of aviation-related uses.