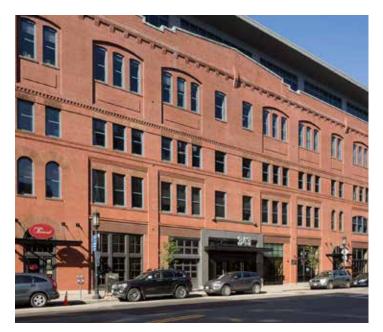

### 313 Congress

12,489-24,978 SF AVAILABLE

| Floor | SF | Available                  |
|-------|----|----------------------------|
|       |    | AUGUST 2024<br>AUGUST 2024 |