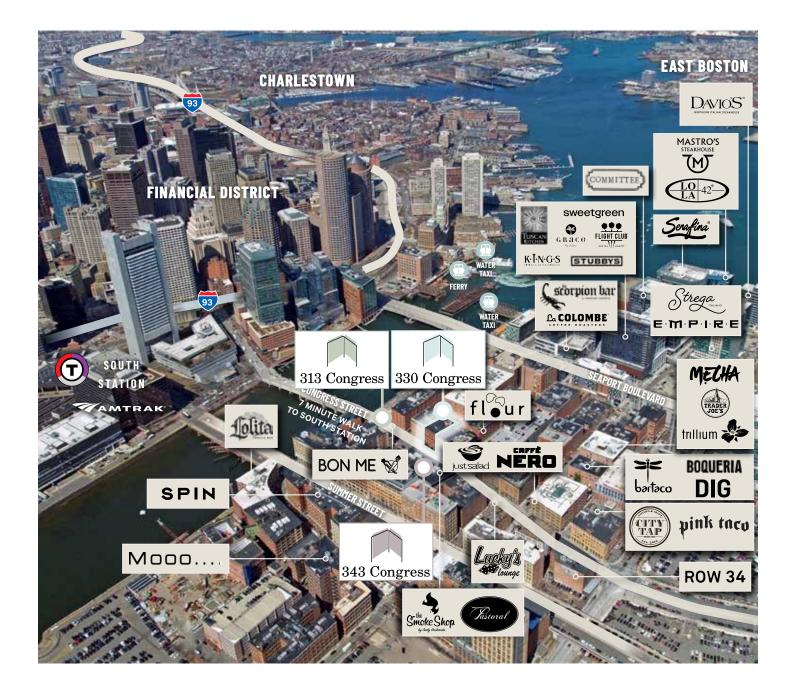

### 313 Congress

12,489-24,978 SF AVAILABLE

| Floor | SF | Available                  |
|-------|----|----------------------------|
|       |    | AUGUST 2024<br>AUGUST 2024 |

## 330 Congress

6,801 AND 6,815 SF AVAILABLE

| Floor   | SF       | Available |
|---------|----------|-----------|
| FLOOR 4 | 6,815 SF | JULY 2024 |
| FLOOR 6 | 6,801 SF | JULY 2024 |

TICHER STREET

The Bricks
AT FORT POINT