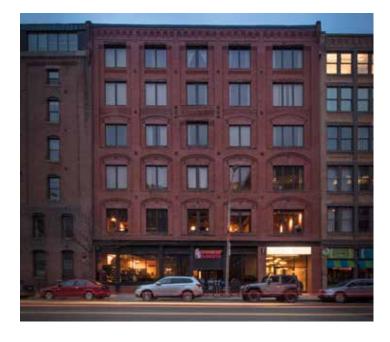

### 313 Congress

12,489-24,978 SF AVAILABLE

| Floor | SF | Available                  |
|-------|----|----------------------------|
|       |    | AUGUST 2024<br>AUGUST 2024 |