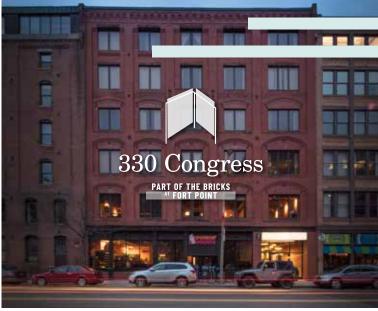

## 330 Congress

6,801 AND 6,815 SF AVAILABLE

| Floor   | SF       | Available |
|---------|----------|-----------|
| FLOOR 4 | 6,815 SF | JULY 2024 |
| FLOOR 6 | 6,801 SF | JULY 2024 |

TICHER STREET

The Bricks
AT FORT POINT