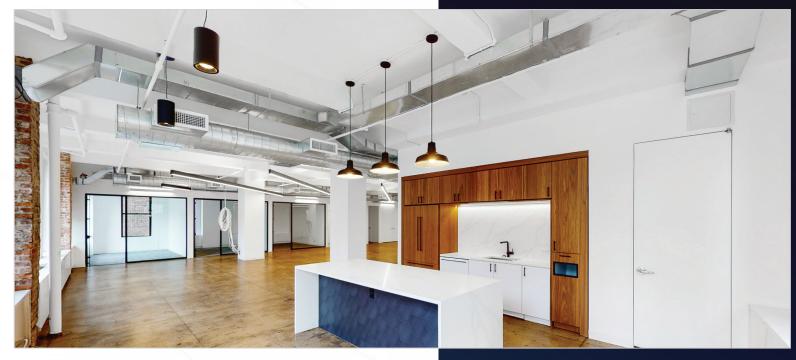

## SPACE AVAILABILITIES

ENTIRE 4TH FLOOR 7,400 RSF LEASED

ENTIRE 9TH FLOOR (PRE-BUILT WITH Q3 DELIVERY) 7,400 RSF

- Efficient Floor Plates With Full Glass Front
- Offices and Conference Rooms
- Open Collaborative Pantry and Lounge Space
- Tenant Controlled HVAC
- Newly Renovated Lobby
- Light on All 4 Sides
- Between Lexington and Park Avenues, Gramercy Park Submarket