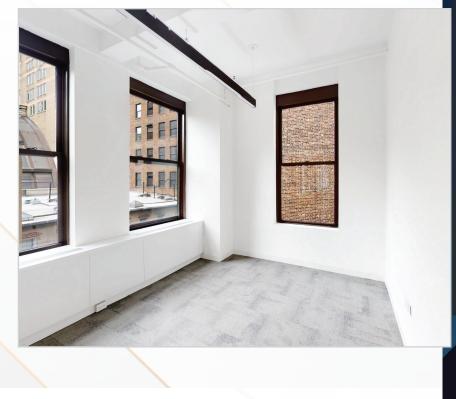

## SPACE AVAILABILITIES

ENTIRE 4TH FLOOR 7,400 RSF LEASED

ENTIRE 9TH FLOOR (PRE-BUILT WITH Q3 DELIVERY) 7,400 RSF

- Efficient Floor Plates With Full Glass Front
- Offices and Conference Rooms
- Open Collaborative Pantry and Lounge Space
- Tenant Controlled HVAC
- Newly Renovated Lobby
- Light on All 4 Sides
- Between Lexington and Park Avenues, Gramercy Park Submarket