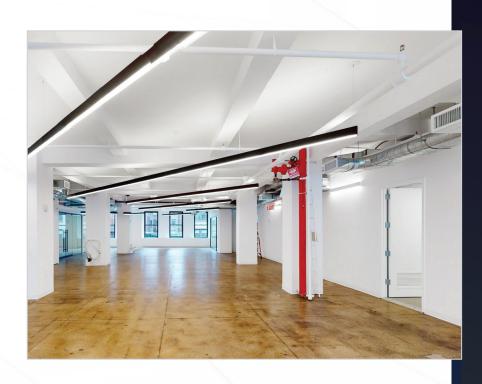

## SPACE AVAILABILITIES

ENTIRE 4TH FLOOR 7,400 RSF LEASED

ENTIRE 9TH FLOOR (PRE-BUILT WITH Q3 DELIVERY) 7,400 RSF

- Efficient Floor Plates With Full Glass Front
- Offices and Conference Rooms
- Open Collaborative Pantry and Lounge Space
- Tenant Controlled HVAC
- Newly Renovated Lobby
- Light on All 4 Sides
- Between Lexington and Park Avenues, Gramercy Park Submarket