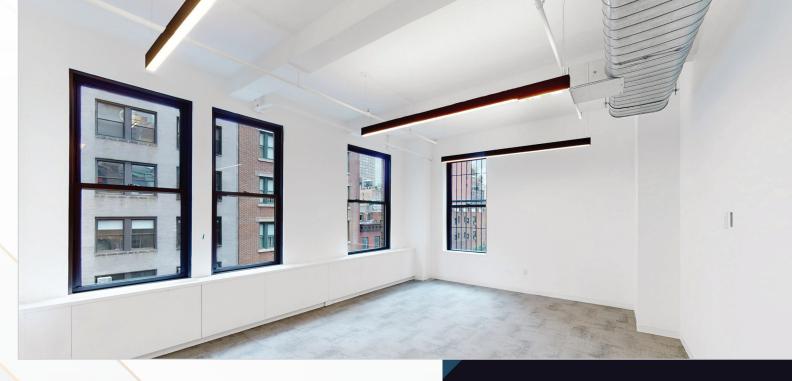

## SPACE AVAILABILITIES

ENTIRE 4TH FLOOR 7,400 RSF LEASED

ENTIRE 9TH FLOOR (PRE-BUILT WITH Q3 DELIVERY) 7,400 RSF

- Efficient Floor Plates With Full Glass Front
- Offices and Conference Rooms
- Open Collaborative Pantry and Lounge Space
- Tenant Controlled HVAC
- Newly Renovated Lobby
- Light on All 4 Sides
- Between Lexington and Park Avenues, Gramercy Park Submarket