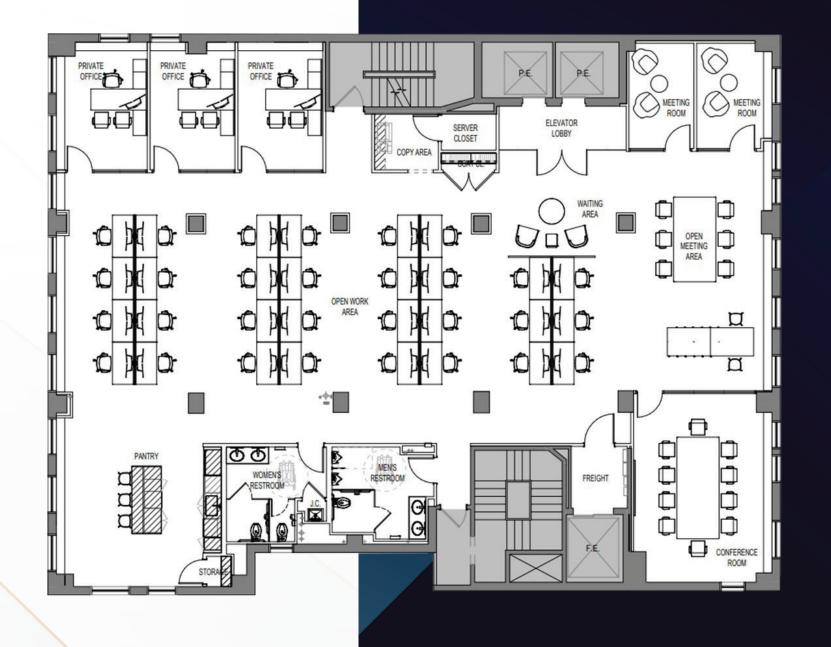

ENTIRE 9TH FLOOR 17,400 RSF **TEST-FIT FLOOR PLAN** 

W 30th St

N 29th St

2

Ζ

£

W 28th St

W 27the