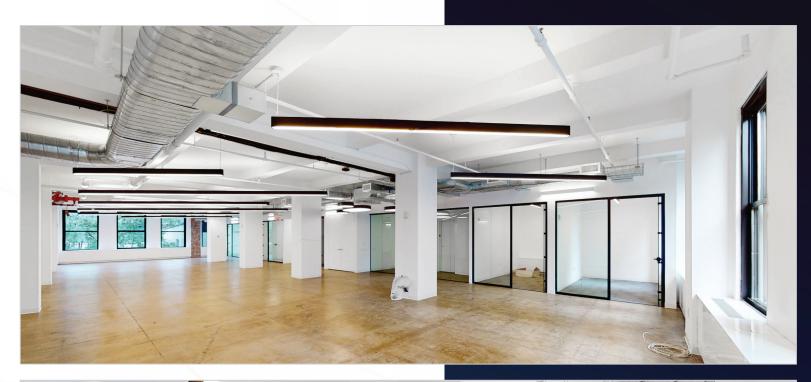

## SPACE AVAILABILITIES

ENTIRE 4TH FLOOR 7,400 RSF LEASED

ENTIRE 9TH FLOOR (PRE-BUILT WITH Q3 DELIVERY) 7,400 RSF

- Efficient Floor Plates With Full Glass Front
- Offices and Conference Rooms
- Open Collaborative Pantry and Lounge Space
- Tenant Controlled HVAC
- Newly Renovated Lobby
- Light on All 4 Sides
- Between Lexington and Park Avenues, Gramercy Park Submarket