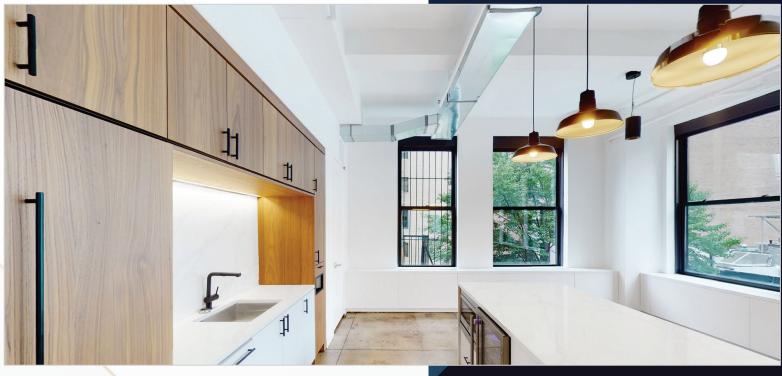

## SPACE AVAILABILITIES

ENTIRE 4TH FLOOR 7,400 RSF LEASED

ENTIRE 9TH FLOOR (PRE-BUILT WITH Q3 DELIVERY) 7,400 RSF

- Efficient Floor Plates With Full Glass Front
- Offices and Conference Rooms
- Open Collaborative Pantry and Lounge Space
- Tenant Controlled HVAC
- Newly Renovated Lobby
- Light on All 4 Sides
- Between Lexington and Park Avenues, Gramercy Park Submarket