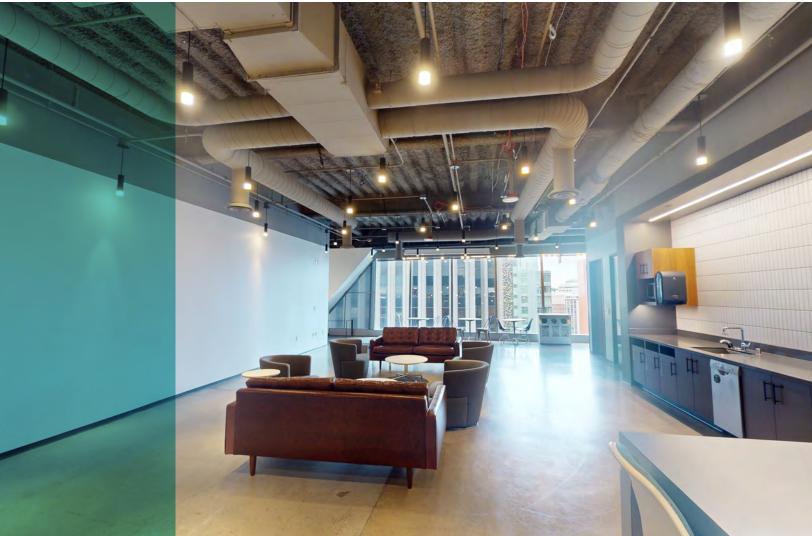

# About the Space

Plug & play tech space with brand new finishes & FFE

Available in ±19,000 RSF full floor increments

Master lease is through September 2033; shorter term possible

Column-free interiors

Windowline "neighborhood" layout - perimeter workstations with internal meeting spaces and private offices

## Amenities

Secure bike storage

Shower facilities

Day use lockers