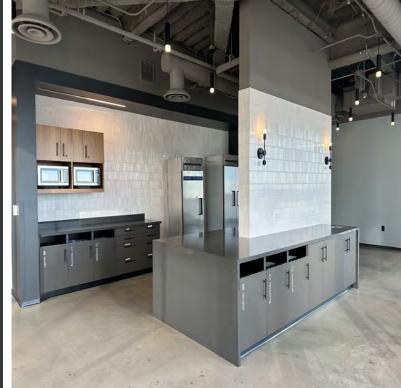

# About the Space

Plug & play tech space with brand new finishes & FFE

Available in ±19,000 RSF full floor increments

Master lease is through September 2033; shorter term possible

Column-free interiors

Windowline "neighborhood" layout - perimeter workstations with internal meeting spaces and private offices

## Amenities

Secure bike storage

Shower facilities

Day use lockers