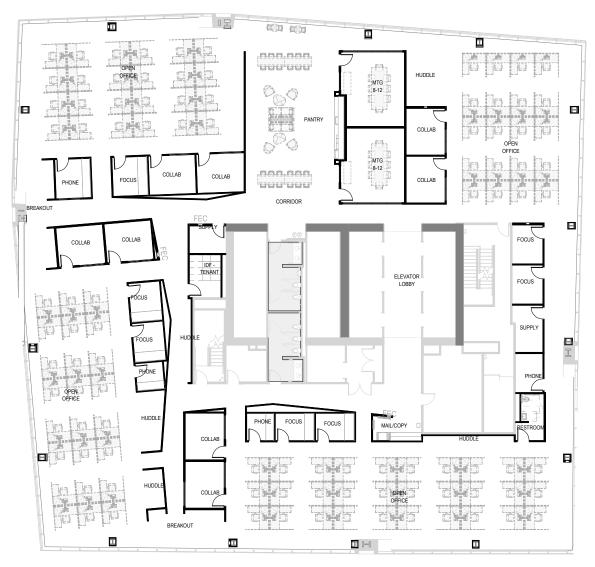

### Sample Floor Plan

# Space Availability

| Plans | Floor | Size       | Workstations | Date<br>Available | Virtual<br>Tour |
|-------|-------|------------|--------------|-------------------|-----------------|
|       | 23    | 18,636 RSF | 98           | Now               | <b>@</b>        |
|       | 24    | 19,199 RSF | 107          | Now               |                 |
|       | 29*   | 19,290 RSF | 102          | Now               |                 |
|       | 30*   | 19,210 RSF | 96           | Now               |                 |

<sup>\*</sup> Floors 29 and 30 have interconnecting stairs