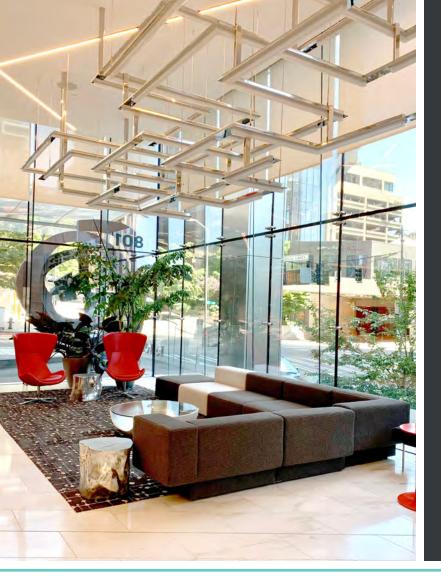

# View the Region View the Future

Panoramic views from every floor showcase the best of the region - from Elliott Bay and the Olympic & Cascade Mountains to Mount Rainier and the city skyline.

A well lit lobby located off 5th Ave provides reception, 24/7 security and access to the office on Floors 20-48.

Modern design, 9'6" full-height windows, column-free floor plates, and 12 highspeed destination dispatch elevators mark this as an ideal location in the CBD.