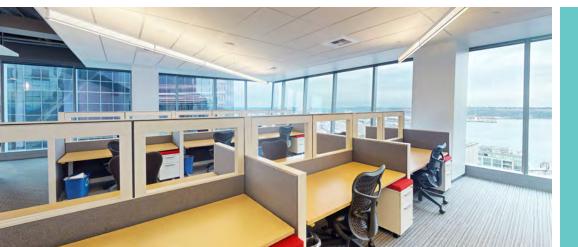

# About the Space

Plug & play tech space with brand new finishes & FFE

Available in ±19,000 RSF full floor increments

Master lease is through September 2033; shorter term possible

Column-free interiors

Windowline "neighborhood" layout - perimeter workstations with internal meeting spaces and private offices

Modern design, 9'6" full-height windows, column-free floor plates, and 12 highspeed destination dispatch elevators mark this as an ideal location in the CBD.