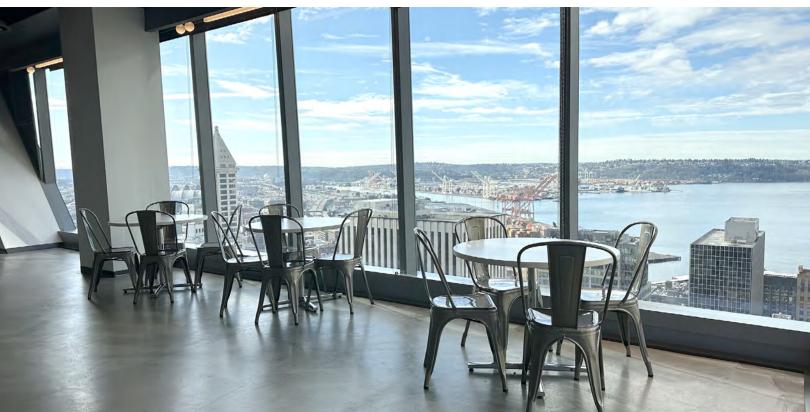

# View the Region View the Future

Panoramic views from every floor showcase the best of the region - from Elliott Bay and the Olympic & Cascade Mountains to Mount Rainier and the city skyline.

A well lit lobby located off 5th Ave provides reception, 24/7 security and access to the office on Floors 20-48.