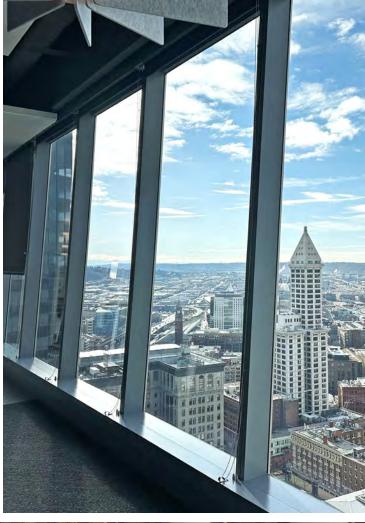

9'6" full-height windows

Floors 29 and 30 have interconnecting stairs

# View the Region View the Future

Panoramic views from every floor showcase the best of the region - from Elliott Bay and the Olympic & Cascade Mountains to Mount Rainier and the city skyline.

A well lit lobby located off 5th Ave provides reception, 24/7 security and access to the office on Floors 20-48.

Modern design, 9'6" full-height windows, column-free floor plates, and 12 highspeed destination dispatch elevators mark this as an ideal location in the CBD.