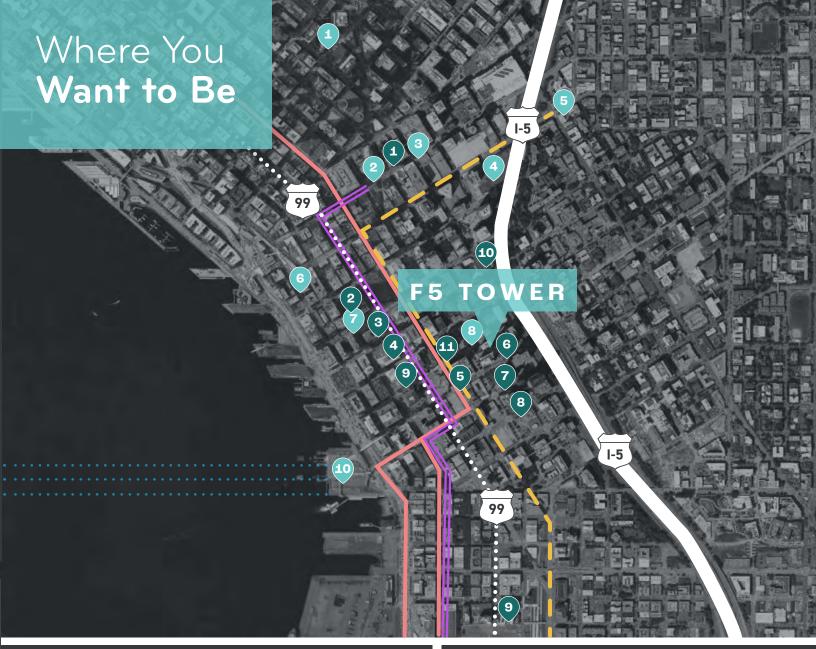

# Location

Adjacent to Lotte Hotel and The Sanctuary

Walk Score

Transit score

Bike score

#### Local Attractions

- 1. Amazon Spheres
- 2. Westlake Center
- 3. Pacific Place
- 4. Convention Center
- 5. Starbucks Reserve Roastery
- 6. Pike Place Market
- 7. Seattle Art Museum
- 8. Seattle Public Library
- 9. The Sanctuary/Lotte Hotel
- 10. Seattle Waterfront

#### Major Transit Lines

- Major Bus Line
- -- Link Light Rail Tunnel
- Future Seattle Street Car
- ···· Ferry Line

## Corporate Neighbors

- 1. Nordstrom
- 2. Zillow, Oracle
- 3. Qualtrics, Indeed
- 4. Uber
- 5. Docusign
- 6. Disney
- 7. Stripe
- 8. F5
- 9. 98point6, Amperity
- 10. Big Fish Games
- 11. Deloitte, Slalom