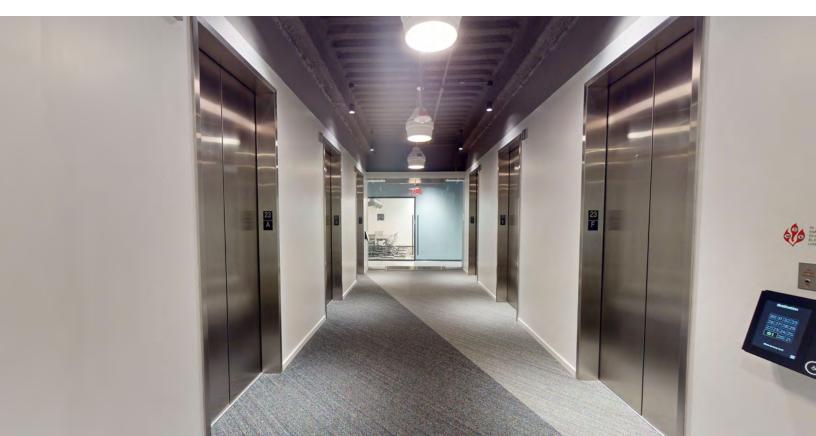

# View the Region View the Future

Panoramic views from every floor showcase the best of the region - from Elliott Bay and the Olympic & Cascade Mountains to Mount Rainier and the city skyline.

A well lit lobby located off 5th Ave provides reception, 24/7 security and access to the office on Floors 20-48.

Modern design, 9'6" full-height windows, column-free floor plates, and 12 highspeed destination dispatch elevators mark this as an ideal location in the CBD.