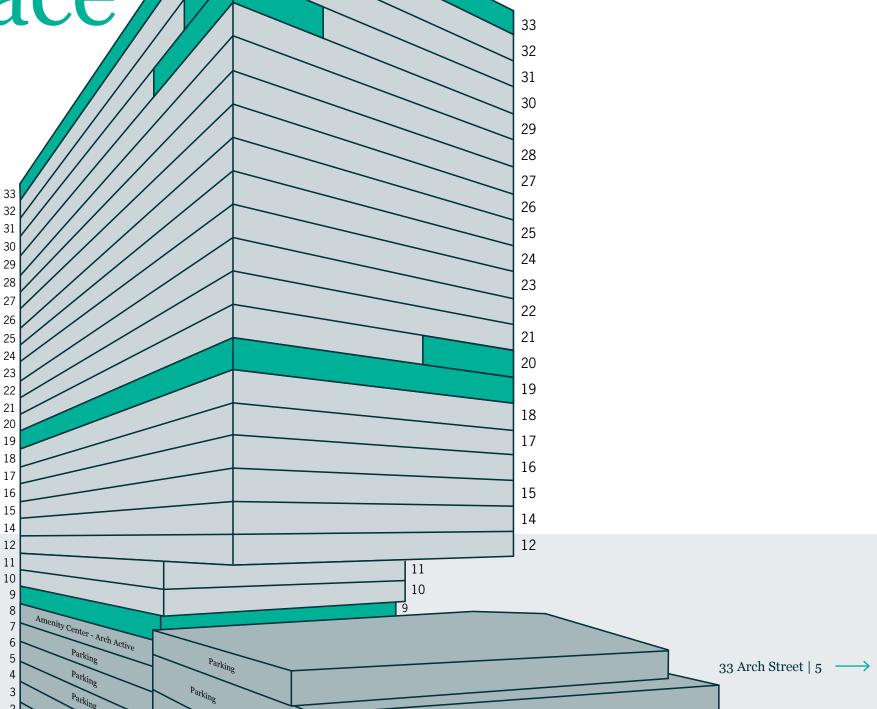

#### AVAILABLE SPACE

**33RD FLOOR -** 25,603 SF Available Now

**31ST FLOOR -** 2,600 SF Available Now

**30TH FLOOR -** 6,728 SF Spec Suite

**20TH FLOOR -** 5,010 SF Available 8/1/2025

**19TH FLOOR -** 25,168 SF Available

**9TH FLOOR -** 20,344 SF Vacant

# FLOOR 33 25,603 SF

**Core & Shell** Available Now