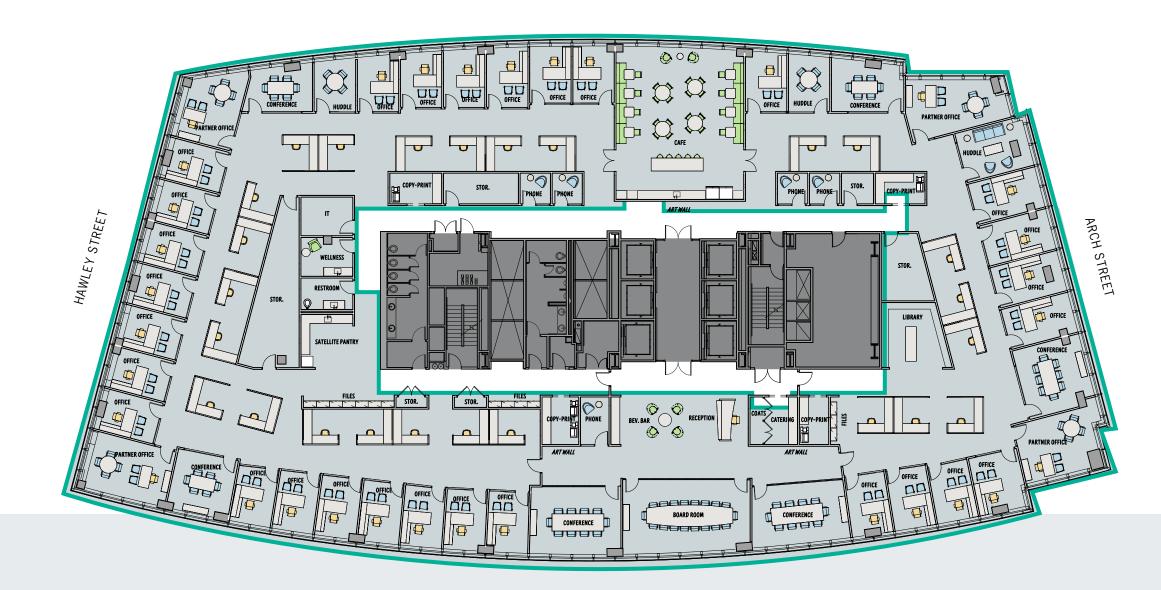

#### AVAILABLE SPACE

**33RD FLOOR -** 25,603 SF Available Now

**31ST FLOOR -** 2,600 SF Available Now

**30TH FLOOR -** 6,728 SF Spec Suite

**20TH FLOOR -** 5,010 SF Available 8/1/2025

**19TH FLOOR -** 25,168 SF Available

# FLOOR 19 25,168 SF