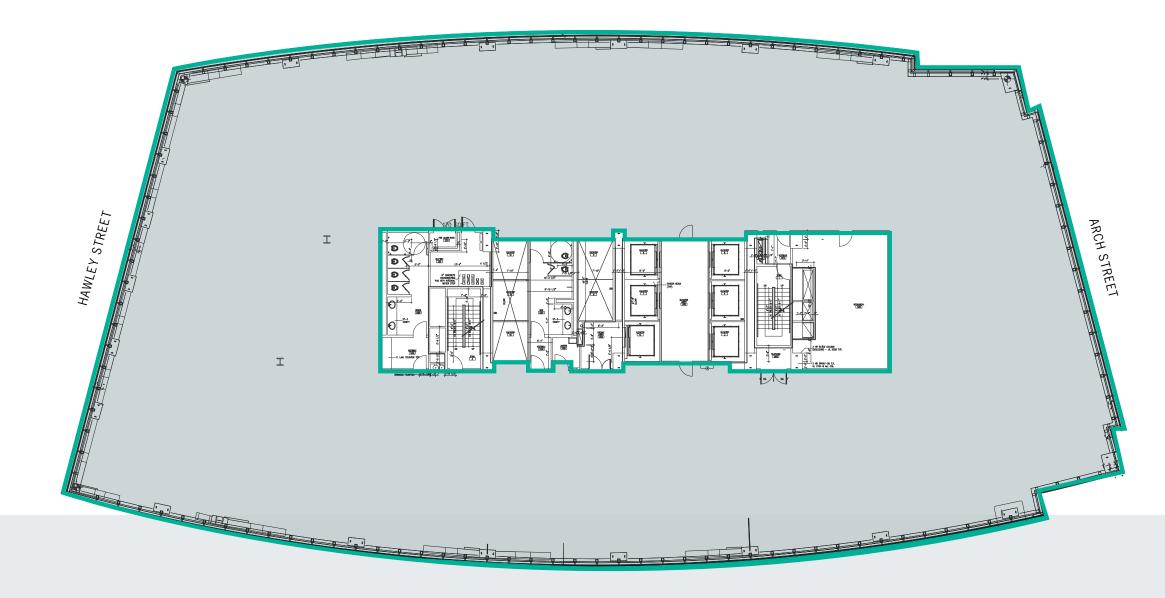

#### AVAILABLE SPACE

**33RD FLOOR -** 25,603 SF Available Now

**31ST FLOOR -** 2,600 SF Available Now

**30TH FLOOR -** 6,728 SF Spec Suite

**20TH FLOOR -** 5,010 SF Available 8/1/2025

**19TH FLOOR -** 25,168 SF Available

# FLOOR 33 25,603 SF

**Core & Shell** Available Now