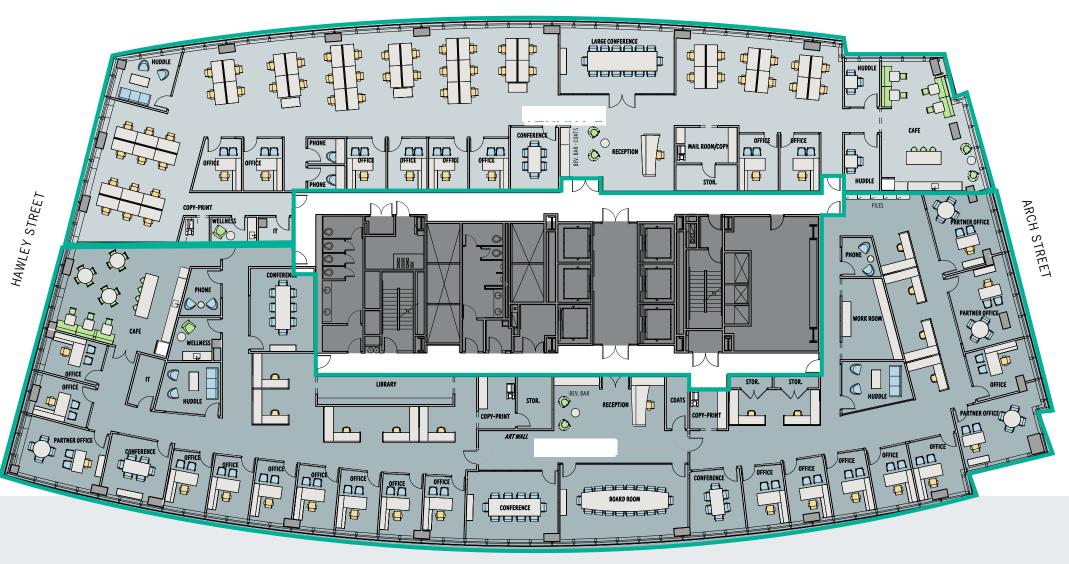

#### AVAILABLE SPACE

**33RD FLOOR -** 25,603 SF Available Now

**31ST FLOOR -** 2,600 SF Available Now

**30TH FLOOR -** 6,728 SF Spec Suite

**20TH FLOOR -** 5,010 SF Available 8/1/2025

**19TH FLOOR -** 25,168 SF Available

# FLOOR 19 25,168 SF