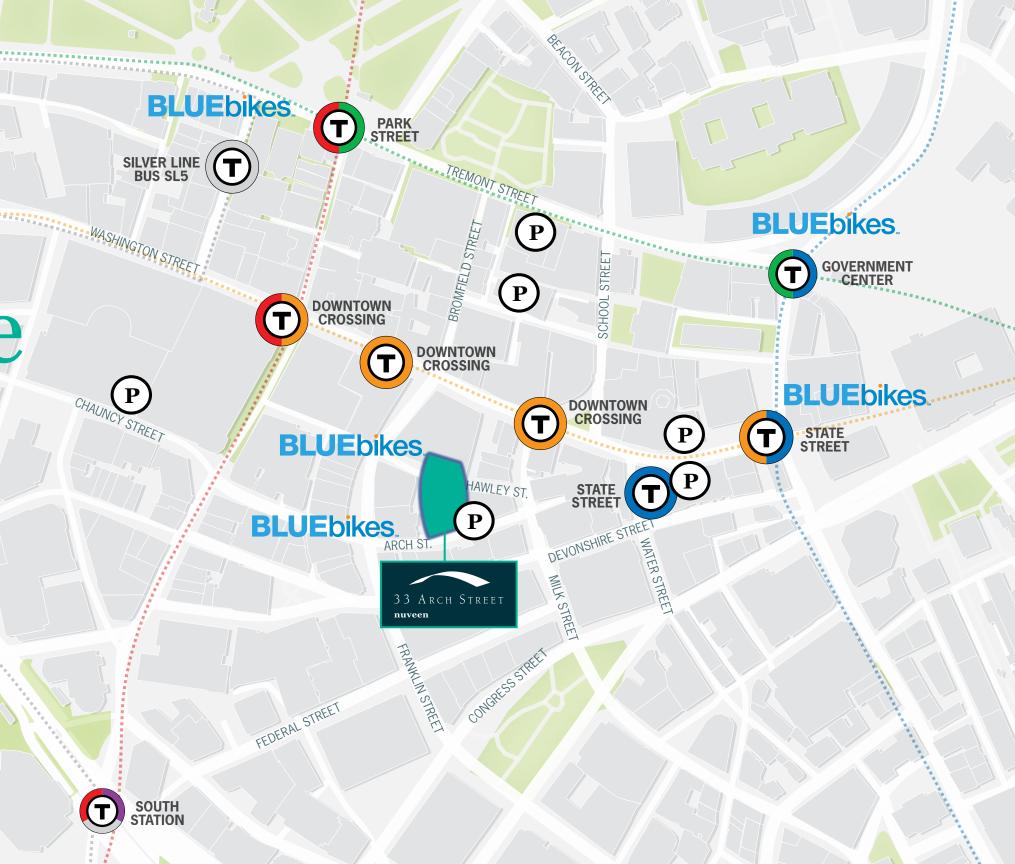

# gateway to everywhere

#### IMMEDIATE ACCESS TO

MBTA red, orange & blue lines 7-minute walk to South Station 15-minute walk to North Station

815 garage parking spaces on-site

Nuveen is dedicated to transforming the workplace into an immersive, collaborative hub for today's professionals. Through our hospitality-driven approach, we offer enriching experiences and services that prioritize the wellbeing of all tenants and visitors.