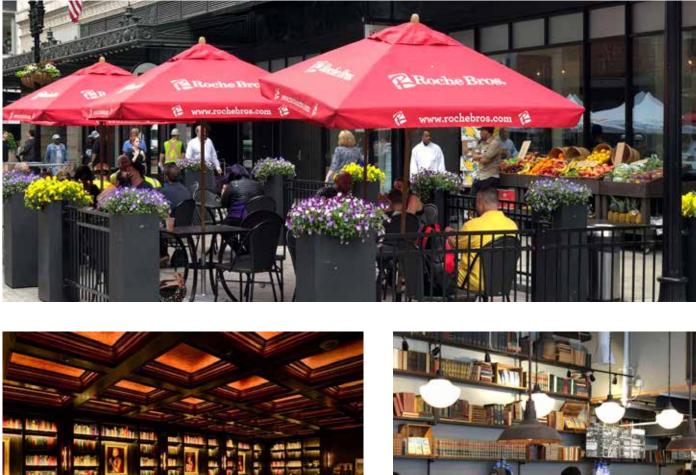

#### **REINVENTED NEIGHBORHOOD**

Welcome to the neighborhood. The building's culture is an extension of the surrounding "vibe" restaurants, cafés, entertainment, art, breweries, and more. We're proud to be in the middle of the city's most vibrant destinations. Come play.

#### WALKABLE FOOD & BEVERAGE

| Tatte Bakery & Cafe (x2) | 13 | Roche Bros      |
|--------------------------|----|-----------------|
| JAHO Artisan Coffee      | 14 | Stillwater      |
| Legal Crossing           | 15 | GreCo           |
| Caffé Nero (x2)          | 16 | Shake Shack     |
| Starbucks                | 17 | mariel          |
| George Howell            | 18 | Love Art Sushi  |
| SIP Wine Bar & Kitchen   | 19 | Ogawa Coffee    |
| French Quarter           | 20 | Luke's Lobster  |
| Thinking Cup             | 21 | Clover Food lab |
| Boston Chops             | 22 | B.Good          |
| Yvonne's                 | 23 | Dig             |
|                          |    |                 |