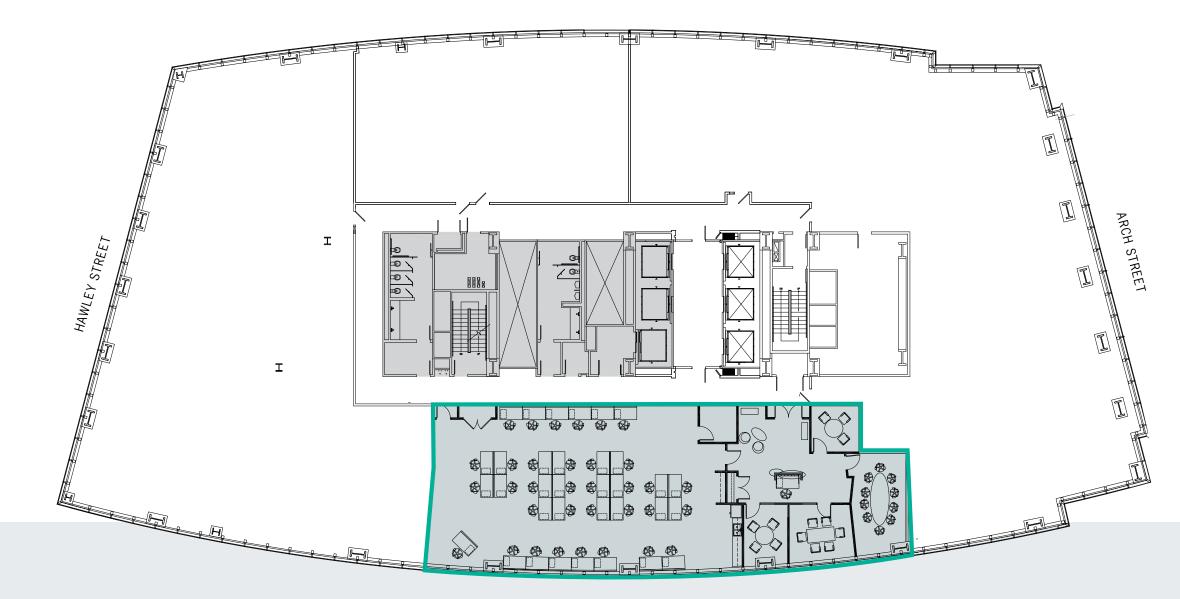

#### AVAILABLE SPACE

**33RD FLOOR -** 25,603 SF Available Now

**31ST FLOOR -** 2,600 SF Available Now

**30TH FLOOR -** 6,728 SF Spec Suite

**20TH FLOOR -** 5,010 SF Available 8/1/2025

**19TH FLOOR -** 25,168 SF Available

**9TH FLOOR -** 20,344 SF Vacant

# FLOOR 9 20,344 SF

**Speculative Open Plan** Available Now

10,109 SF