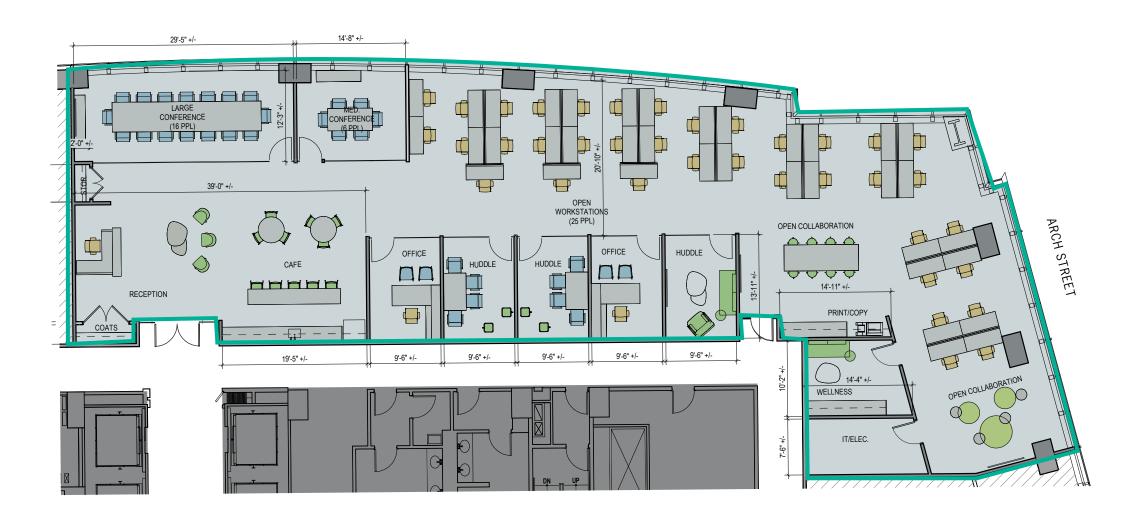

# FLOOR 19 25,168 SF

## **Speculative Full Floor Plan**

Available Now

FLOOR 20 5,010 SF

Available 8/1/2025

FLOOR 30 6,728 SF

**Speculative Suite** 

Available Now

FLOOR 31 2,600 SF

# FLOOR 33 25,603 SF

**Core & Shell** Available Now