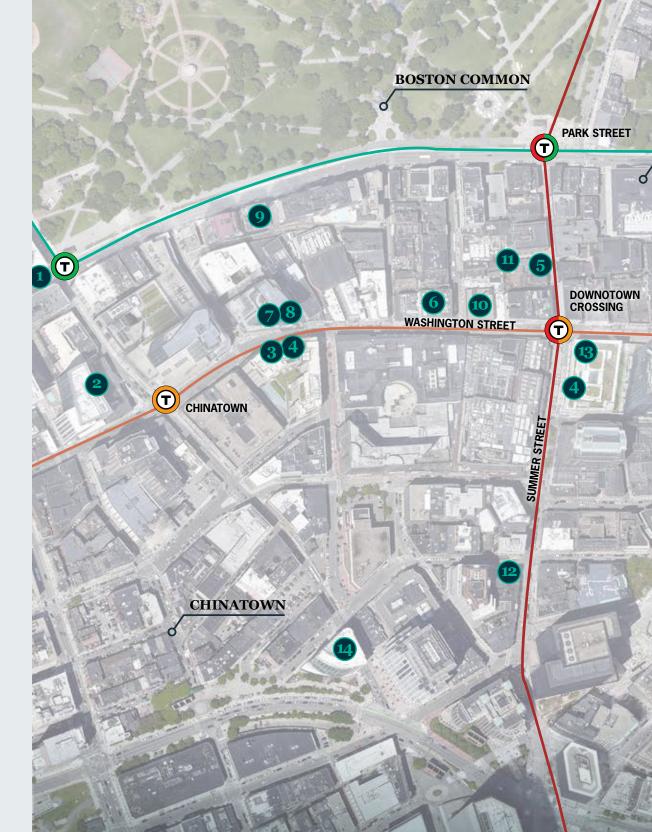

#### WALKABLE FOOD & BEVERAGE

| Tatte Bakery & Cafe (x2) | 13 | Roche Bros      |
|--------------------------|----|-----------------|
| JAHO Artisan Coffee      | 14 | Stillwater      |
| Legal Crossing           | 15 | GreCo           |
| Caffé Nero (x2)          | 16 | Shake Shack     |
| Starbucks                | 17 | mariel          |
| George Howell            | 18 | Love Art Sushi  |
| SIP Wine Bar & Kitchen   | 19 | Ogawa Coffee    |
| French Quarter           | 20 | Luke's Lobster  |
| Thinking Cup             | 21 | Clover Food lab |
| Boston Chops             | 22 | B.Good          |
| Yvonne's                 | 23 | Dig             |
|                          |    |                 |

**12** Sweetgreen (x2)

2

3

5

8

9

10

11

- ter l lab
- **24** Wolfgang's Steakhouse