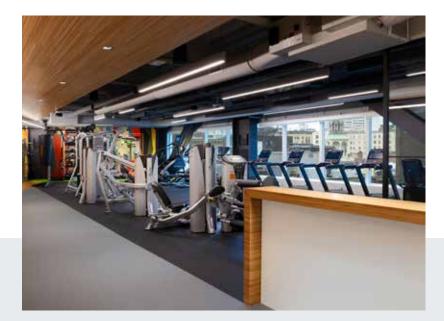

# ARCH ACTIVE & CONFERENCE CENTER

the opportunity

#### ARCH ACTIVE & CONFERENCE CENTER

#### We're unlocking new levels of wellness.

State-of-the-art equipment, the latest in fitness programming, a high-end conferencing center, and a locker room with luxury amenities. It's all here to help attract and retain employees by giving them what they want—**a greater sense of well-being.** 

- Conference center suitable for up to 49 people
- Fitness Center powered by Lulafit with state-of-the-art equipment
- Locker rooms with luxury amenities