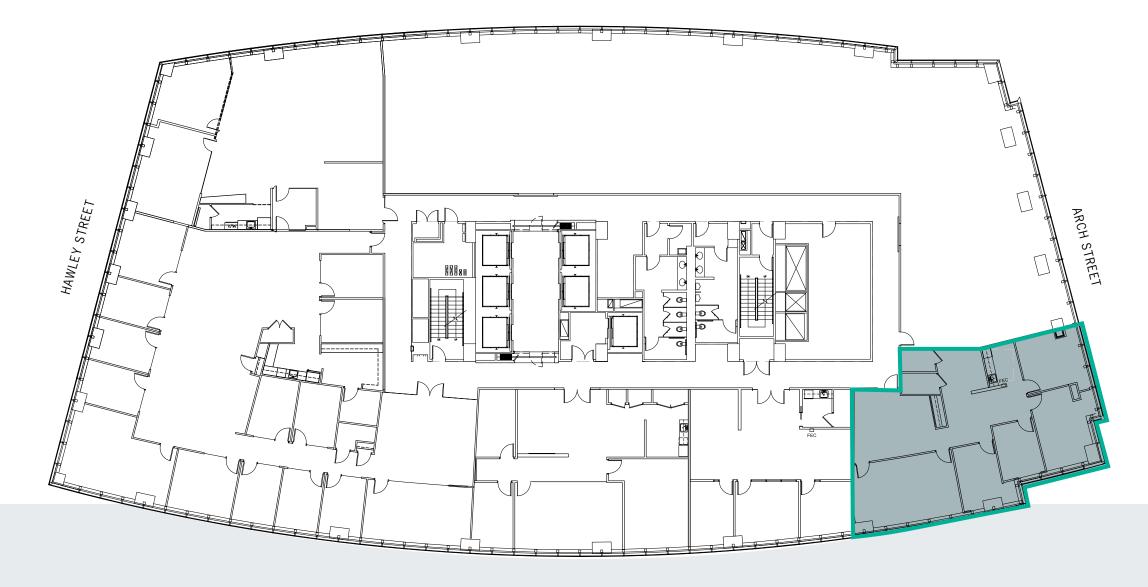

# FLOOR 19 25,168 SF

## **Speculative Full Floor Plan**

Available Now

FLOOR 20 5,010 SF

Available 8/1/2025

FLOOR 30 6,728 SF

**Speculative Suite** 

Available Now

FLOOR 31 2,600 SF

# FLOOR 33 25,603 SF

**Core & Shell** Available Now