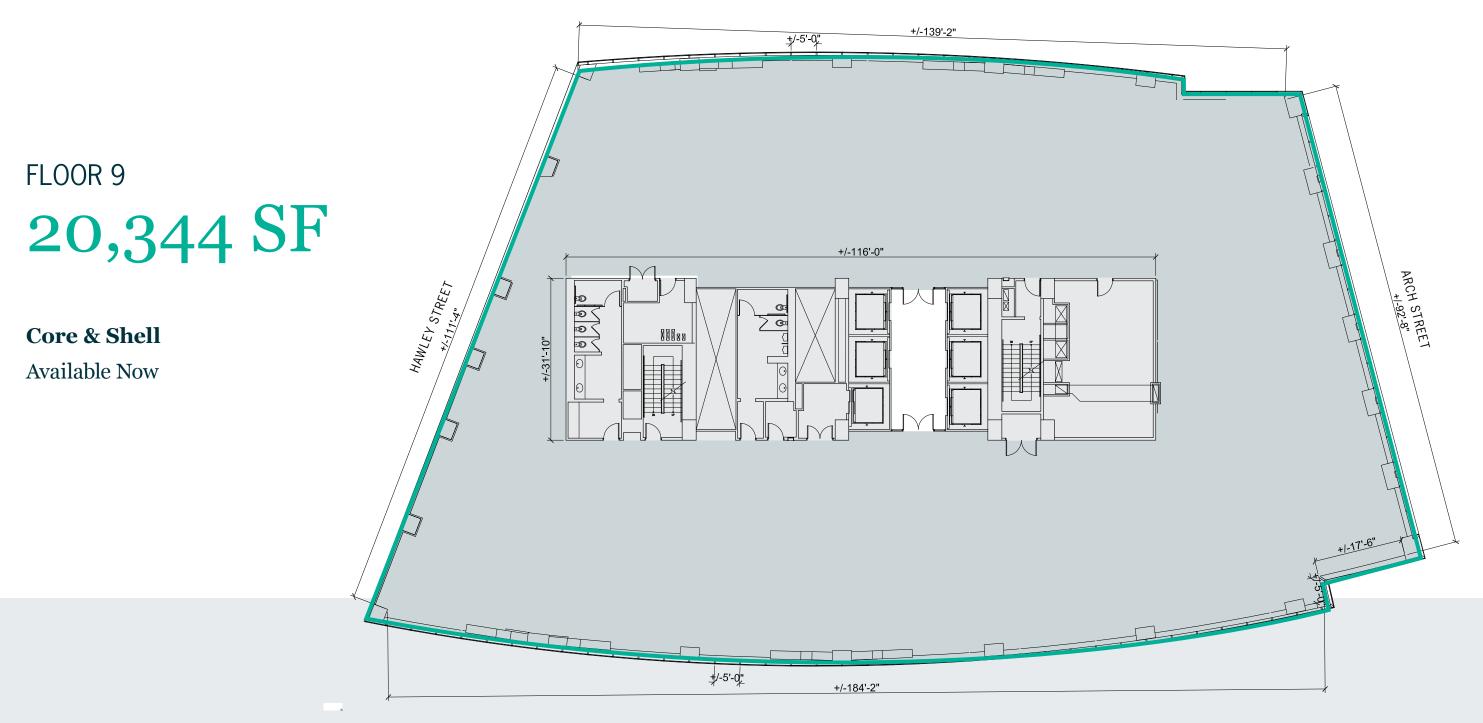

**9TH FLOOR -** 20,344 SF Vacant

# FLOOR 9 20,344 SF

**Speculative Open Plan** Available Now

10,109 SF