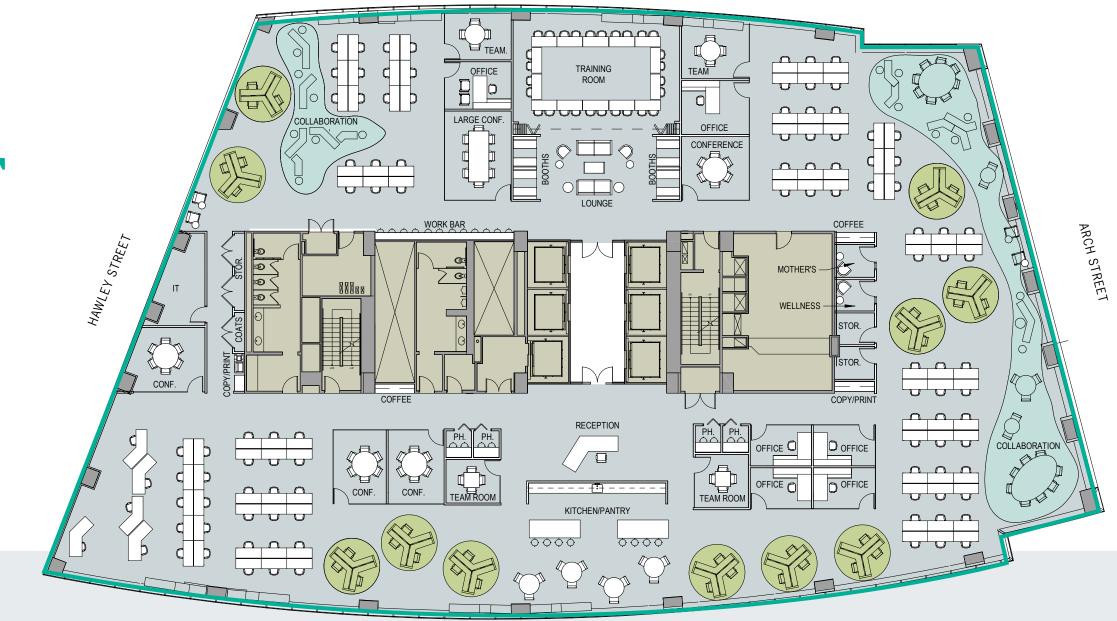

#### AVAILABLE SPACE

**33RD FLOOR -** 25,603 SF Available Now

**31ST FLOOR -** 2,600 SF Available Now

**30TH FLOOR -** 6,728 SF Spec Suite

**20TH FLOOR -** 5,010 SF Available 8/1/2025

**19TH FLOOR -** 25,168 SF Available

# FLOOR 33 25,603 SF

**Core & Shell** Available Now