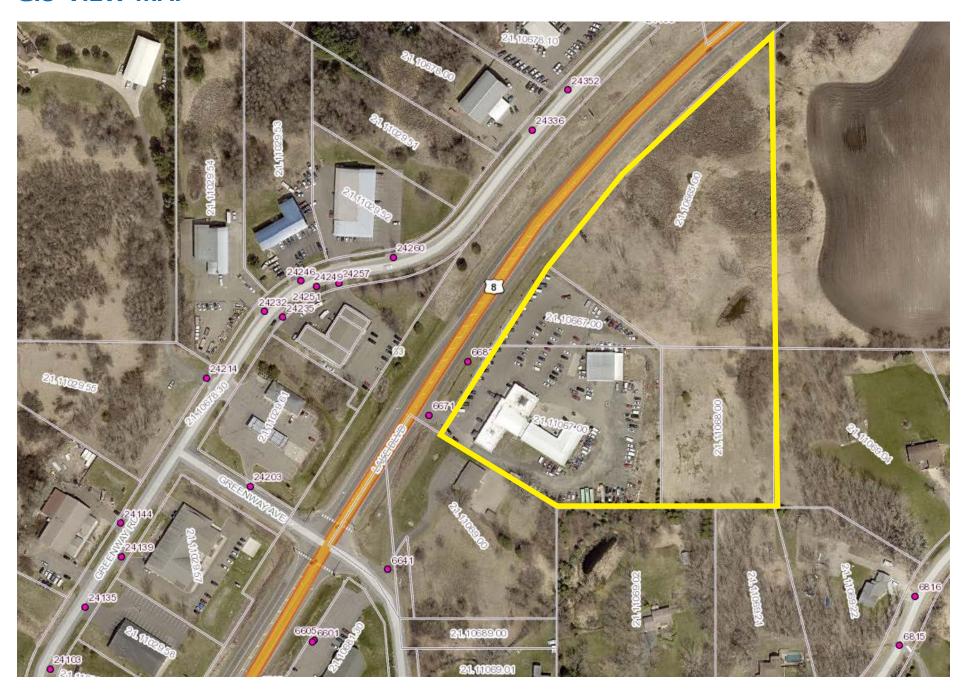

ced-In Parking Lot** 



New \$200,000 Flat Roof Installed in Jan 2024



**3-Phase Electric** 





#### **DETAILS**

Address 6671 Lake Blvd | Wyoming, MN (Great Visibility to Highway 8)

Main Building: 16,500 Sq. Ft.

Building Size

Main Building: 16,500 Sq. Ft.

Smaller Building: 3,800 Sq. Ft.

Total Building Sq. Ft.: 20,300 Sq. Ft.

Loading

Nine (9) Drive-In Doors
(Including Three (3) Bays with Drive-Through Doors)

**Year Built** 1979, Renovated in Approx. 2014

21-10-66-700 (0.70 AC)

Chisago County 21-11-06-800 (2.03 AC)

PID #'s 21-11-06-700 (3.24 AC)
21-10-66-500 (4.72 AC)

Site Size 10.69 Acres (Four Parcels)

**2025 RE Taxes** \$42,722.00

**Asking Price** \$2,195,000

Lease Rates Negotiable



### **FLOOR PLAN**



### **FLOOR PLAN**



# **AERIAL MAP**



# **GIS VIEW MAP**



# **INTERIOR PHOTOS**















07 | Newmark

# **EXTERIOR PHOTOS**





















Senior Managing Director 612-599-7864 dan.friedner@nmrk.com

**Jay Chmieleski** Senior Managing Director 612-275-3772 jay.chmieleski@nmrk.com

### **Patrick Cullen**

Associate Director 651-308-4271 patrick.cullen@nmrk.com