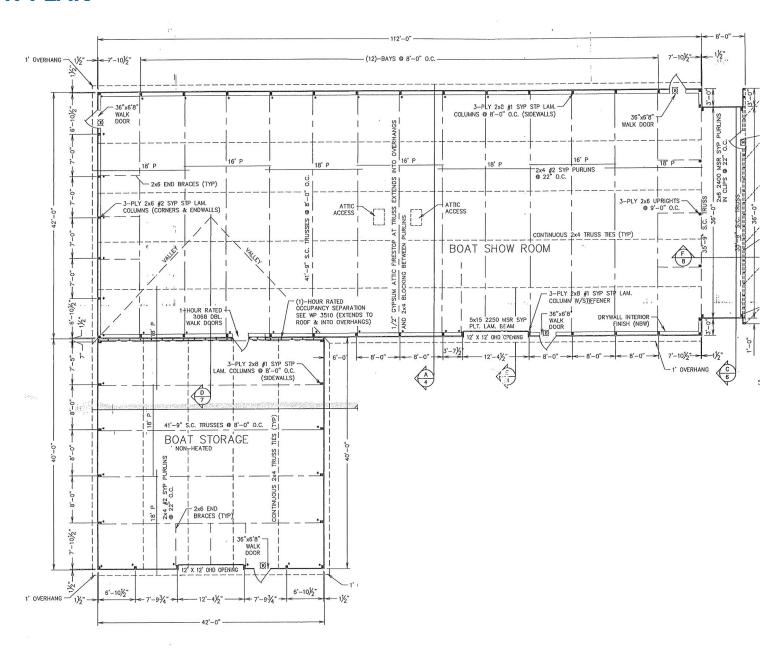

eat Access and Visibility** 



**Huge Fenced-In Parking Lot** 



New \$200,000 Flat Roof Installed in Jan 2024



**3-Phase Electric** 





#### **DETAILS**

Address 6671 Lake Blvd | Wyoming, MN (Great Visibility to Highway 8)

Main Building: 16,500 Sq. Ft.

Building Size

Main Building: 16,500 Sq. Ft.

Smaller Building: 3,800 Sq. Ft.

Total Building Sq. Ft.: 20,300 Sq. Ft.

Loading

Nine (9) Drive-In Doors
(Including Three (3) Bays with Drive-Through Doors)

**Year Built** 1979, Renovated in Approx. 2014

21-10-66-700 (0.70 AC)

Chisago County 21-11-06-800 (2.03 AC)

PID #'s 21-11-06-700 (3.24 AC)
21-10-66-500 (4.72 AC)

Site Size 10.69 Acres (Four Parcels)

**2025 RE Taxes** \$42,722.00

**Asking Price** \$2,195,000

Lease Rates Negotiable



### **FLOOR PLAN**



### **FLOOR PLAN**



# **AERIAL MAP**



# **GIS VIEW MAP**



# **INTERIOR PHOTOS**















07 | Newmark

# **EXTERIOR PHOTOS**





















Senior Managing Director 612-599-7864 dan.friedner@nmrk.com

**Jay Chmieleski** Senior Managing Director 612-275-3772 jay.chmieleski@nmrk.com

### **Patrick Cullen**

Associate Director 651-308-4271 patrick.cullen@nmrk.com