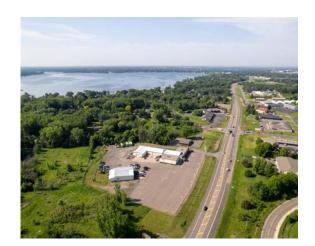

# **AERIAL MAP**

### THE OFFERING

Newmark is pleased to present 6671 Lake Blvd (Hwy 8) available for sale or lease in Wyoming, Minnesota. This industrial building contains approximately 20,300 building square feet total (consisting of one main building and one smaller building) situated on 10.69 acres (consisting of four separate parcels). The property offers easy access and visibility to Lake Blvd (Hwy 8) and a variety of different uses. Please contact a member of our team to schedule your property tour.