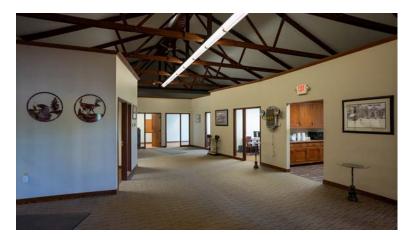

0 Flat Roof Installed in Jan 2024



**3-Phase Electric** 





#### **DETAILS**

Address 6671 Lake Blvd | Wyoming, MN (Great Visibility to Highway 8)

Main Building: 16,500 Sq. Ft.

Building Size

Main Building: 16,500 Sq. Ft.

Smaller Building: 3,800 Sq. Ft.

Total Building Sq. Ft.: 20,300 Sq. Ft.

Loading

Nine (9) Drive-In Doors
(Including Three (3) Bays with Drive-Through Doors)

**Year Built** 1979, Renovated in Approx. 2014

21-10-66-700 (0.70 AC)

Chisago County 21-11-06-800 (2.03 AC)

PID #'s 21-11-06-700 (3.24 AC)
21-10-66-500 (4.72 AC)

Site Size 10.69 Acres (Four Parcels)

**2025 RE Taxes** \$42,722.00

**Asking Price** \$2,195,000

Lease Rates Negotiable



### **FLOOR PLAN**



### **FLOOR PLAN**



# **AERIAL MAP**



# **GIS VIEW MAP**



# **INTERIOR PHOTOS**















07 | Newmark

# **EXTERIOR PHOTOS**





















Senior Managing Director 612-599-7864 dan.friedner@nmrk.com

**Jay Chmieleski** Senior Managing Director 612-275-3772 jay.chmieleski@nmrk.com

### **Patrick Cullen**

Associate Director 651-308-4271 patrick.cullen@nmrk.com