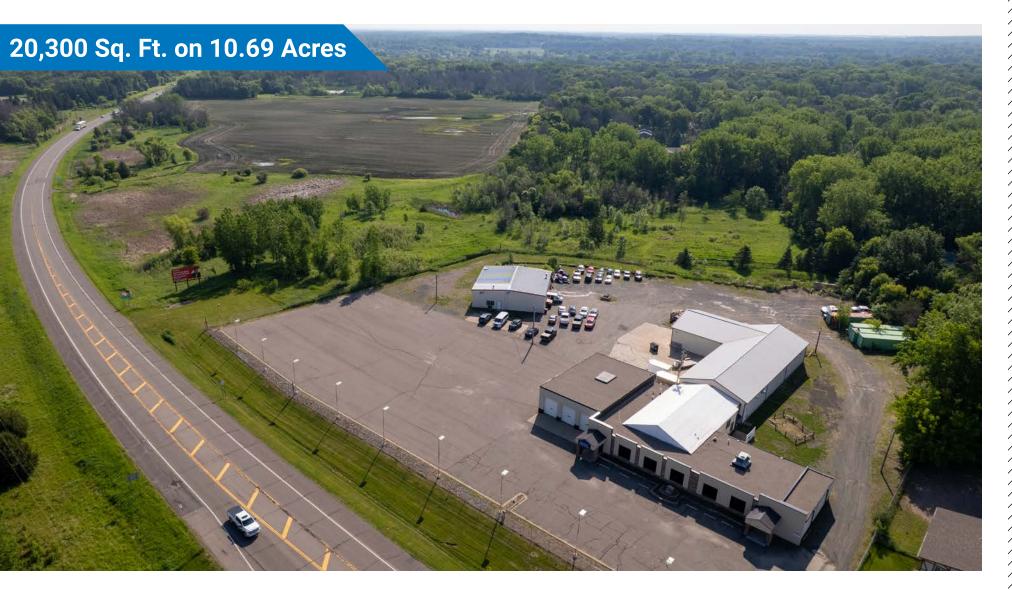

### THE OFFERING

Newmark is pleased to present 6671 Lake Blvd (Hwy 8) available for sale or lease in Wyoming, Minnesota. This industrial building contains approximately 20,300 building square feet total (consisting of one main building and one smaller building) situated on 10.69 acres (consisting of four separate parcels). The property offers easy access and visibility to Lake Blvd (Hwy 8) and a variety of different uses. Please contact a member of our team to schedule your property tour.

**C** - Commercial Zoning Permits a Variety of Different Uses

**Great Access and Visibility** 

**Huge Fenced-In Parking Lot** 

New \$200,000 Flat Roof Installed in Jan 2024

**3-Phase Electric** 

#### **DETAILS**

Address 6671 Lake Blvd | Wyoming, MN (Great Visibility to Highway 8)

Main Building: 16,500 Sq. Ft.

Building Size

Main Building: 16,500 Sq. Ft.

Smaller Building: 3,800 Sq. Ft.

Total Building Sq. Ft.: 20,300 Sq. Ft.