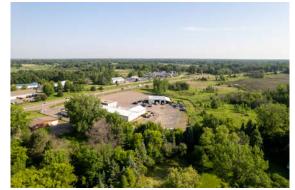

** 





#### **DETAILS**

Address 6671 Lake Blvd | Wyoming, MN (Great Visibility to Highway 8)

Main Building: 16,500 Sq. Ft.

Building Size

Main Building: 16,500 Sq. Ft.

Smaller Building: 3,800 Sq. Ft.

Total Building Sq. Ft.: 20,300 Sq. Ft.

Loading

Nine (9) Drive-In Doors
(Including Three (3) Bays with Drive-Through Doors)

**Year Built** 1979, Renovated in Approx. 2014

21-10-66-700 (0.70 AC)

Chisago County 21-11-06-800 (2.03 AC)

PID #'s 21-11-06-700 (3.24 AC)
21-10-66-500 (4.72 AC)

Site Size 10.69 Acres (Four Parcels)

**2025 RE Taxes** \$42,722.00

**Asking Price** \$2,195,000

Lease Rates Negotiable



### **FLOOR PLAN**



### **FLOOR PLAN**



# **AERIAL MAP**



# **GIS VIEW MAP**



# **INTERIOR PHOTOS**















07 | Newmark

# **EXTERIOR PHOTOS**





















Senior Managing Director 612-599-7864 dan.friedner@nmrk.com

**Jay Chmieleski** Senior Managing Director 612-275-3772 jay.chmieleski@nmrk.com

### **Patrick Cullen**

Associate Director 651-308-4271 patrick.cullen@nmrk.com