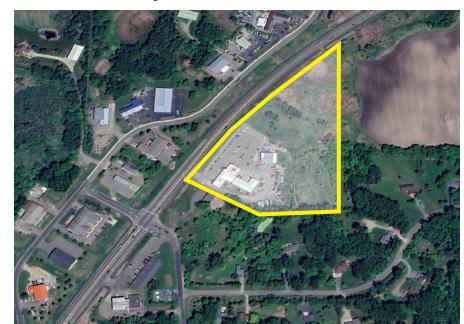

Permits a Variety of Different Uses



**Great Access and Visibility** 



**Huge Fenced-In Parking Lot** 



New \$200,000 Flat Roof Installed in Jan 2024



**3-Phase Electric** 





#### **DETAILS**

Address 6671 Lake Blvd | Wyoming, MN (Great Visibility to Highway 8)

Main Building: 16,500 Sq. Ft.

Building Size

Main Building: 16,500 Sq. Ft.

Smaller Building: 3,800 Sq. Ft.

Total Building Sq. Ft.: 20,300 Sq. Ft.

Loading

Nine (9) Drive-In Doors
(Including Three (3) Bays with Drive-Through Doors)

**Year Built** 1979, Renovated in Approx. 2014

21-10-66-700 (0.70 AC)

Chisago County 21-11-06-800 (2.03 AC)

PID #'s 21-11-06-700 (3.24 AC)
21-10-66-500 (4.72 AC)

Site Size 10.69 Acres (Four Parcels)

**2025 RE Taxes** \$42,722.00

**Asking Price** \$2,195,000

Lease Rates Negotiable



### **FLOOR PLAN**



### **FLOOR PLAN**



# **AERIAL MAP**



# **GIS VIEW MAP**



# **INTERIOR PHOTOS**















07 | Newmark

# **EXTERIOR PHOTOS**





















Senior Managing Director 612-599-7864 dan.friedner@nmrk.com

**Jay Chmieleski** Senior Managing Director 612-275-3772 jay.chmieleski@nmrk.com

### **Patrick Cullen**

Associate Director 651-308-4271 patrick.cullen@nmrk.com