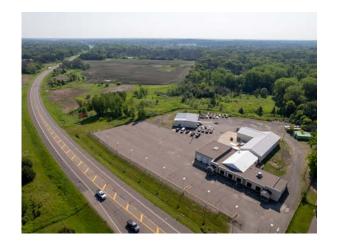

3-Phase Electric** 





#### **DETAILS**

Address 6671 Lake Blvd | Wyoming, MN (Great Visibility to Highway 8)

Main Building: 16,500 Sq. Ft.

Building Size

Main Building: 16,500 Sq. Ft.

Smaller Building: 3,800 Sq. Ft.

Total Building Sq. Ft.: 20,300 Sq. Ft.

Loading

Nine (9) Drive-In Doors
(Including Three (3) Bays with Drive-Through Doors)

**Year Built** 1979, Renovated in Approx. 2014

21-10-66-700 (0.70 AC)

Chisago County 21-11-06-800 (2.03 AC)

PID #'s 21-11-06-700 (3.24 AC)
21-10-66-500 (4.72 AC)

Site Size 10.69 Acres (Four Parcels)

**2025 RE Taxes** \$42,722.00

**Asking Price** \$2,195,000

Lease Rates Negotiable



### **FLOOR PLAN**



### **FLOOR PLAN**



# **AERIAL MAP**



# **GIS VIEW MAP**



# **INTERIOR PHOTOS**















07 | Newmark

# **EXTERIOR PHOTOS**





















Senior Managing Director 612-599-7864 dan.friedner@nmrk.com

**Jay Chmieleski** Senior Managing Director 612-275-3772 jay.chmieleski@nmrk.com

### **Patrick Cullen**

Associate Director 651-308-4271 patrick.cullen@nmrk.com