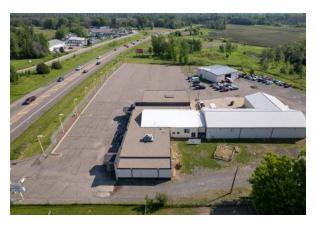

# **AERIAL MAP**

### THE OFFERING

Newmark is pleased to present 6671 Lake Blvd (Hwy 8) available for sale or lease in Wyoming, Minnesota. This industrial building contains approximately 20,300 building square feet total (consisting of one main building and one smaller building) situated on 10.69 acres (consisting of four separate parcels). The property offers easy access and visibility to Lake Blvd (Hwy 8) and a variety of different uses. Please contact a member of our team to schedule your property tour.