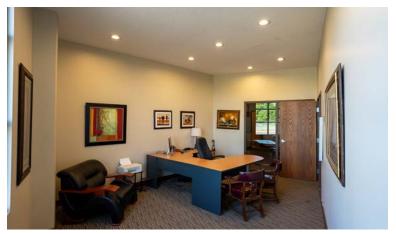

0,000 Flat Roof Installed in Jan 2024



**3-Phase Electric** 





#### **DETAILS**

Address 6671 Lake Blvd | Wyoming, MN (Great Visibility to Highway 8)

Main Building: 16,500 Sq. Ft.

Building Size

Main Building: 16,500 Sq. Ft.

Smaller Building: 3,800 Sq. Ft.

Total Building Sq. Ft.: 20,300 Sq. Ft.

Loading

Nine (9) Drive-In Doors
(Including Three (3) Bays with Drive-Through Doors)

**Year Built** 1979, Renovated in Approx. 2014

21-10-66-700 (0.70 AC)

Chisago County 21-11-06-800 (2.03 AC)

PID #'s 21-11-06-700 (3.24 AC)
21-10-66-500 (4.72 AC)

Site Size 10.69 Acres (Four Parcels)

**2025 RE Taxes** \$42,722.00

**Asking Price** \$2,195,000

Lease Rates Negotiable



### **FLOOR PLAN**



### **FLOOR PLAN**



# **AERIAL MAP**



# **GIS VIEW MAP**



# **INTERIOR PHOTOS**















07 | Newmark

# **EXTERIOR PHOTOS**





















Senior Managing Director 612-599-7864 dan.friedner@nmrk.com

**Jay Chmieleski** Senior Managing Director 612-275-3772 jay.chmieleski@nmrk.com

### **Patrick Cullen**

Associate Director 651-308-4271 patrick.cullen@nmrk.com