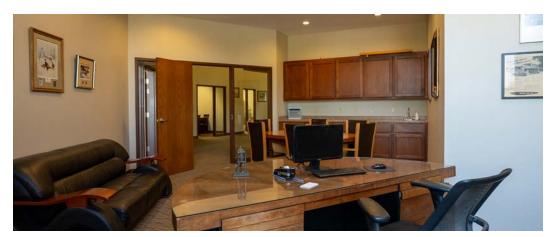

000 Flat Roof Installed in Jan 2024



**3-Phase Electric** 





#### **DETAILS**

Address 6671 Lake Blvd | Wyoming, MN (Great Visibility to Highway 8)

Main Building: 16,500 Sq. Ft.

Building Size

Main Building: 16,500 Sq. Ft.

Smaller Building: 3,800 Sq. Ft.

Total Building Sq. Ft.: 20,300 Sq. Ft.

Loading

Nine (9) Drive-In Doors
(Including Three (3) Bays with Drive-Through Doors)

**Year Built** 1979, Renovated in Approx. 2014

21-10-66-700 (0.70 AC)

Chisago County 21-11-06-800 (2.03 AC)

PID #'s 21-11-06-700 (3.24 AC)
21-10-66-500 (4.72 AC)

Site Size 10.69 Acres (Four Parcels)

**2025 RE Taxes** \$42,722.00

**Asking Price** \$2,195,000

Lease Rates Negotiable



### **FLOOR PLAN**



### **FLOOR PLAN**



# **AERIAL MAP**



# **GIS VIEW MAP**



# **INTERIOR PHOTOS**















07 | Newmark

# **EXTERIOR PHOTOS**





















Senior Managing Director 612-599-7864 dan.friedner@nmrk.com

**Jay Chmieleski** Senior Managing Director 612-275-3772 jay.chmieleski@nmrk.com

### **Patrick Cullen**

Associate Director 651-308-4271 patrick.cullen@nmrk.com