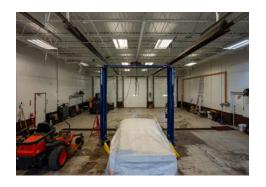

\$200,000 Flat Roof Installed in Jan 2024



**3-Phase Electric** 





#### **DETAILS**

Address 6671 Lake Blvd | Wyoming, MN (Great Visibility to Highway 8)

Main Building: 16,500 Sq. Ft.

Building Size

Main Building: 16,500 Sq. Ft.

Smaller Building: 3,800 Sq. Ft.

Total Building Sq. Ft.: 20,300 Sq. Ft.

Loading

Nine (9) Drive-In Doors
(Including Three (3) Bays with Drive-Through Doors)

**Year Built** 1979, Renovated in Approx. 2014

21-10-66-700 (0.70 AC)

Chisago County 21-11-06-800 (2.03 AC)

PID #'s 21-11-06-700 (3.24 AC)
21-10-66-500 (4.72 AC)

Site Size 10.69 Acres (Four Parcels)

**2025 RE Taxes** \$42,722.00

**Asking Price** \$2,195,000

Lease Rates Negotiable



### **FLOOR PLAN**



### **FLOOR PLAN**



# **AERIAL MAP**



# **GIS VIEW MAP**



# **INTERIOR PHOTOS**















07 | Newmark

# **EXTERIOR PHOTOS**





















Senior Managing Director 612-599-7864 dan.friedner@nmrk.com

**Jay Chmieleski** Senior Managing Director 612-275-3772 jay.chmieleski@nmrk.com

### **Patrick Cullen**

Associate Director 651-308-4271 patrick.cullen@nmrk.com