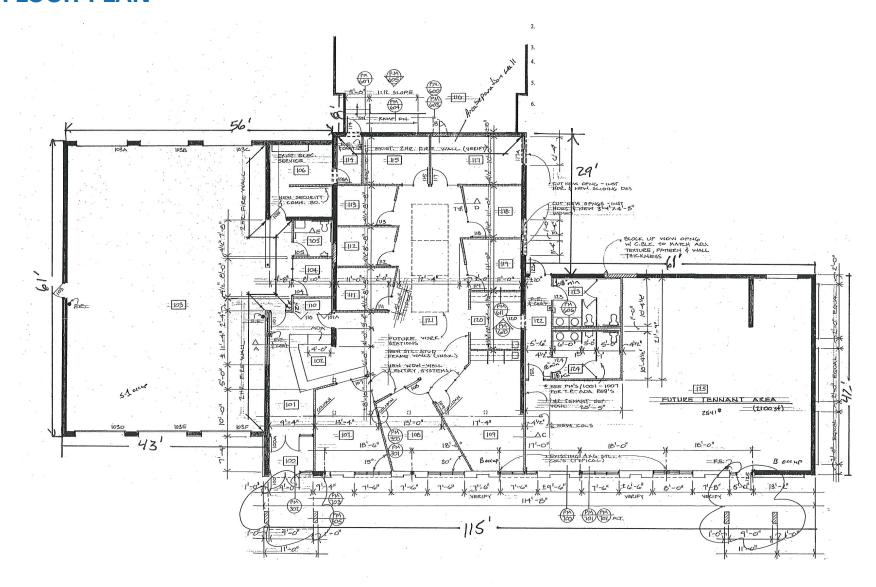

Different Uses



**Great Access and Visibility** 



**Huge Fenced-In Parking Lot** 



New \$200,000 Flat Roof Installed in Jan 2024



**3-Phase Electric** 





#### **DETAILS**

Address 6671 Lake Blvd | Wyoming, MN (Great Visibility to Highway 8)

Main Building: 16,500 Sq. Ft.

Building Size

Main Building: 16,500 Sq. Ft.

Smaller Building: 3,800 Sq. Ft.

Total Building Sq. Ft.: 20,300 Sq. Ft.

Loading

Nine (9) Drive-In Doors
(Including Three (3) Bays with Drive-Through Doors)

**Year Built** 1979, Renovated in Approx. 2014

21-10-66-700 (0.70 AC)

Chisago County 21-11-06-800 (2.03 AC)

PID #'s 21-11-06-700 (3.24 AC)
21-10-66-500 (4.72 AC)

Site Size 10.69 Acres (Four Parcels)

**2025 RE Taxes** \$42,722.00

**Asking Price** \$2,195,000

Lease Rates Negotiable



### **FLOOR PLAN**



### **FLOOR PLAN**



# **AERIAL MAP**



# **GIS VIEW MAP**



# **INTERIOR PHOTOS**















07 | Newmark

# **EXTERIOR PHOTOS**





















Senior Managing Director 612-599-7864 dan.friedner@nmrk.com

**Jay Chmieleski** Senior Managing Director 612-275-3772 jay.chmieleski@nmrk.com

### **Patrick Cullen**

Associate Director 651-308-4271 patrick.cullen@nmrk.com