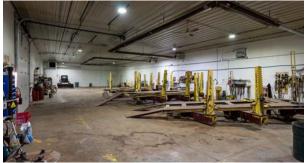

w \$200,000 Flat Roof Installed in Jan 2024



**3-Phase Electric** 





#### **DETAILS**

Address 6671 Lake Blvd | Wyoming, MN (Great Visibility to Highway 8)

Main Building: 16,500 Sq. Ft.

Building Size

Main Building: 16,500 Sq. Ft.

Smaller Building: 3,800 Sq. Ft.

Total Building Sq. Ft.: 20,300 Sq. Ft.

Loading

Nine (9) Drive-In Doors
(Including Three (3) Bays with Drive-Through Doors)

**Year Built** 1979, Renovated in Approx. 2014

21-10-66-700 (0.70 AC)

Chisago County 21-11-06-800 (2.03 AC)

PID #'s 21-11-06-700 (3.24 AC)
21-10-66-500 (4.72 AC)

Site Size 10.69 Acres (Four Parcels)

**2025 RE Taxes** \$42,722.00

**Asking Price** \$2,195,000

Lease Rates Negotiable



### **FLOOR PLAN**



### **FLOOR PLAN**



# **AERIAL MAP**



# **GIS VIEW MAP**



# **INTERIOR PHOTOS**















07 | Newmark

# **EXTERIOR PHOTOS**





















Senior Managing Director 612-599-7864 dan.friedner@nmrk.com

**Jay Chmieleski** Senior Managing Director 612-275-3772 jay.chmieleski@nmrk.com

### **Patrick Cullen**

Associate Director 651-308-4271 patrick.cullen@nmrk.com