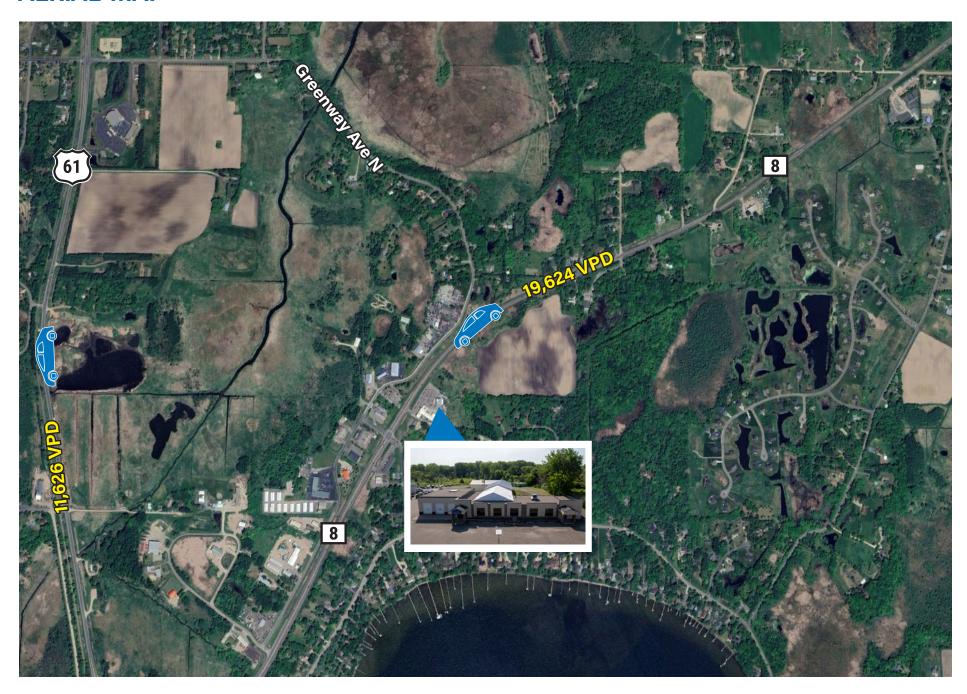

ility** 



**Huge Fenced-In Parking Lot** 



New \$200,000 Flat Roof Installed in Jan 2024



**3-Phase Electric** 





#### **DETAILS**

Address 6671 Lake Blvd | Wyoming, MN (Great Visibility to Highway 8)

Main Building: 16,500 Sq. Ft.

Building Size

Main Building: 16,500 Sq. Ft.

Smaller Building: 3,800 Sq. Ft.

Total Building Sq. Ft.: 20,300 Sq. Ft.

Loading

Nine (9) Drive-In Doors
(Including Three (3) Bays with Drive-Through Doors)

**Year Built** 1979, Renovated in Approx. 2014

21-10-66-700 (0.70 AC)

Chisago County 21-11-06-800 (2.03 AC)

PID #'s 21-11-06-700 (3.24 AC)
21-10-66-500 (4.72 AC)

Site Size 10.69 Acres (Four Parcels)

**2025 RE Taxes** \$42,722.00

**Asking Price** \$2,195,000

Lease Rates Negotiable



### **FLOOR PLAN**



### **FLOOR PLAN**



# **AERIAL MAP**



# **GIS VIEW MAP**



# **INTERIOR PHOTOS**















07 | Newmark

# **EXTERIOR PHOTOS**





















Senior Managing Director 612-599-7864 dan.friedner@nmrk.com

**Jay Chmieleski** Senior Managing Director 612-275-3772 jay.chmieleski@nmrk.com

### **Patrick Cullen**

Associate Director 651-308-4271 patrick.cullen@nmrk.com