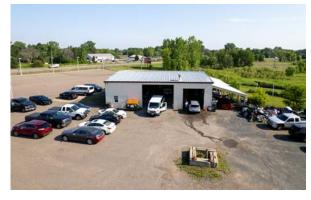

# **AERIAL MAP**

### THE OFFERING

Newmark is pleased to present 6671 Lake Blvd (Hwy 8) available for sale or lease in Wyoming, Minnesota. This industrial building contains approximately 20,300 building square feet total (consisting of one main building and one smaller building) situated on 10.69 acres (consisting of four separate parcels). The property offers easy access and visibility to Lake Blvd (Hwy 8) and a variety of different uses. Please contact a member of our team to schedule your property tour.