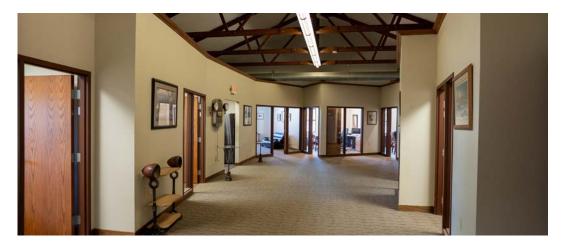

200,000 Flat Roof Installed in Jan 2024



**3-Phase Electric** 





#### **DETAILS**

Address 6671 Lake Blvd | Wyoming, MN (Great Visibility to Highway 8)

Main Building: 16,500 Sq. Ft.

Building Size

Main Building: 16,500 Sq. Ft.

Smaller Building: 3,800 Sq. Ft.

Total Building Sq. Ft.: 20,300 Sq. Ft.

Loading

Nine (9) Drive-In Doors
(Including Three (3) Bays with Drive-Through Doors)

**Year Built** 1979, Renovated in Approx. 2014

21-10-66-700 (0.70 AC)

Chisago County 21-11-06-800 (2.03 AC)

PID #'s 21-11-06-700 (3.24 AC)
21-10-66-500 (4.72 AC)

Site Size 10.69 Acres (Four Parcels)

**2025 RE Taxes** \$42,722.00

**Asking Price** \$2,195,000

Lease Rates Negotiable



### **FLOOR PLAN**



### **FLOOR PLAN**



# **AERIAL MAP**



# **GIS VIEW MAP**



# **INTERIOR PHOTOS**















07 | Newmark

# **EXTERIOR PHOTOS**





















Senior Managing Director 612-599-7864 dan.friedner@nmrk.com

**Jay Chmieleski** Senior Managing Director 612-275-3772 jay.chmieleski@nmrk.com

### **Patrick Cullen**

Associate Director 651-308-4271 patrick.cullen@nmrk.com