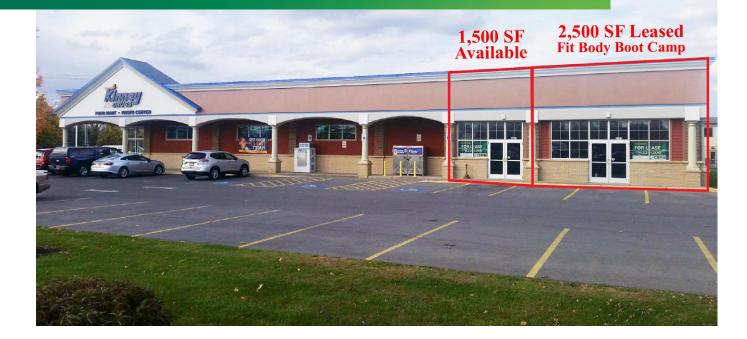

### **PROPERTY FEATURES**

- + 1,500 sq. ft. retail/office space still available
- + Corner location with traffic light
- + Over 53,000 AADT
- + Great exposure and signage
- + Adjacent to Kinney Drugs
- + Other high-profile neighbors include AutoZone, North Medical Center, Hinerwadel's, Wegmans, Bruegger's Bagels, Walgreens, Dunkin Donuts, Subway and Chuck Hafner's Farmers Market