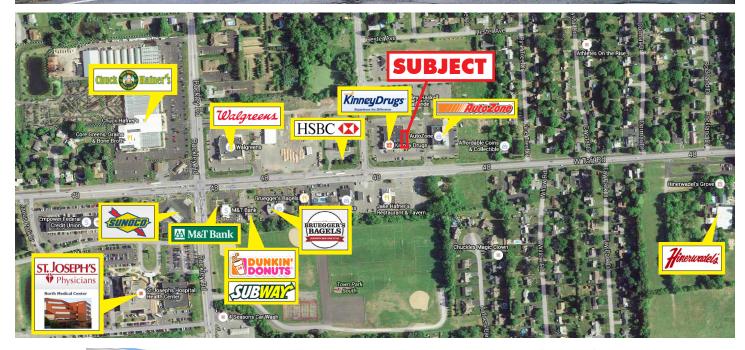

### **PROPERTY FEATURES**

- + 1,500 sq. ft. retail/office space still available
- + Corner location with traffic light
- + Over 53,000 AADT
- + Great exposure and signage
- + Adjacent to Kinney Drugs
- + Other high-profile neighbors include AutoZone, North Medical Center, Hinerwadel's, Wegmans, Bruegger's Bagels, Walgreens, Dunkin Donuts, Subway and Chuck Hafner's Farmers Market