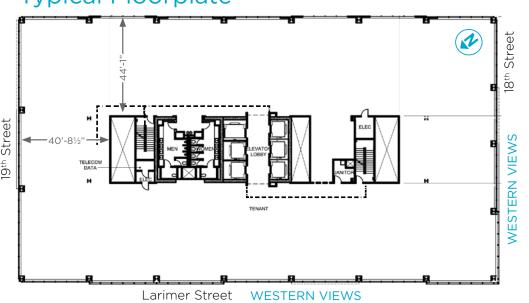

d in the Denver market with a conference center, fitness room and outdoor terrace.

Invesco Real Estate is committed to delivering the highest quality occupancy experience to our tenants. Strong and stable ownership further enables us to successfully adapt to changing tenant, property and market needs or conditions.

- LEED Platinum certification
- Underfloor Air Distribution (UFAD)
- Located at the front door to LoDo
- Highly efficient, flexible floorplates
- Multiple conferencing configurations and executive style boardroom
- Denver's most secure building
- 17,000-square-foot manicured outdoor garden with social lounge and collaborative nooks
- 3,000-square-foot fitness center with towel service
- On-site cafe and retail bank
- On-site property management









## Typical Floorplate