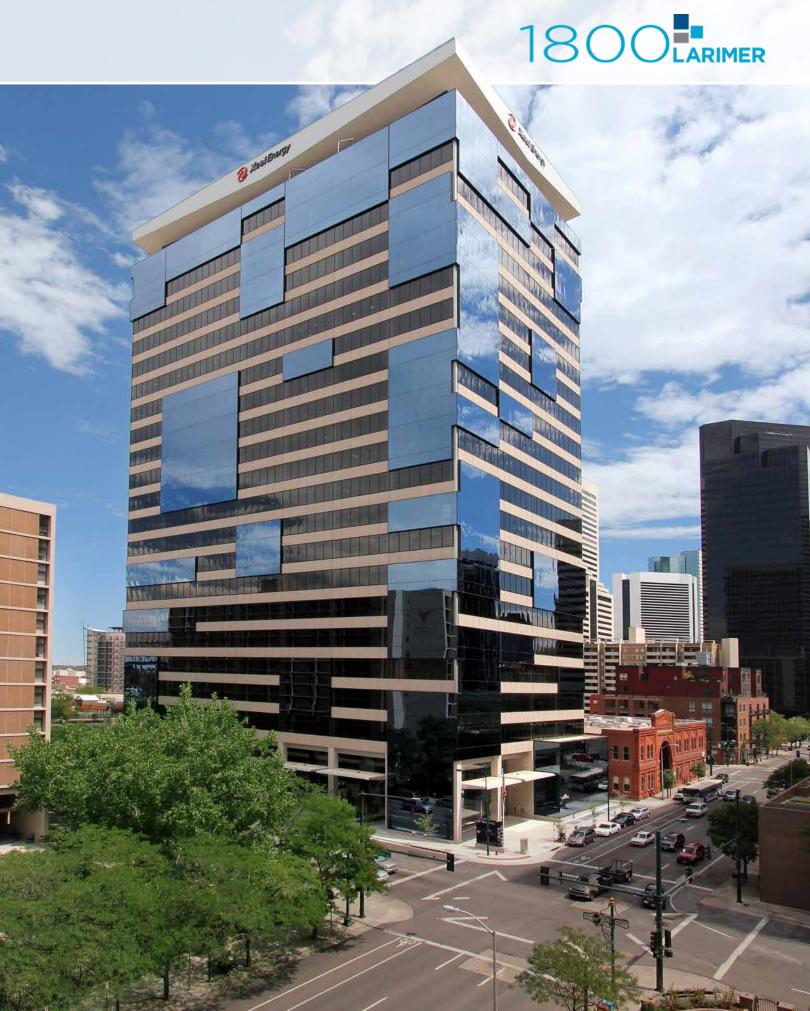

## ■ About the Building

1800 Larimer is a 538,179-square-foot glass-clad building offering LEED Platinum design and a next generation business environment. The building utilizes innovative, advanced air flow and lighting systems to enhance productivity and wellness while reducing operating expenses. Its exceptional building amenities set a new standard in the Denver market with a conference center, fitness room and outdoor terrace.