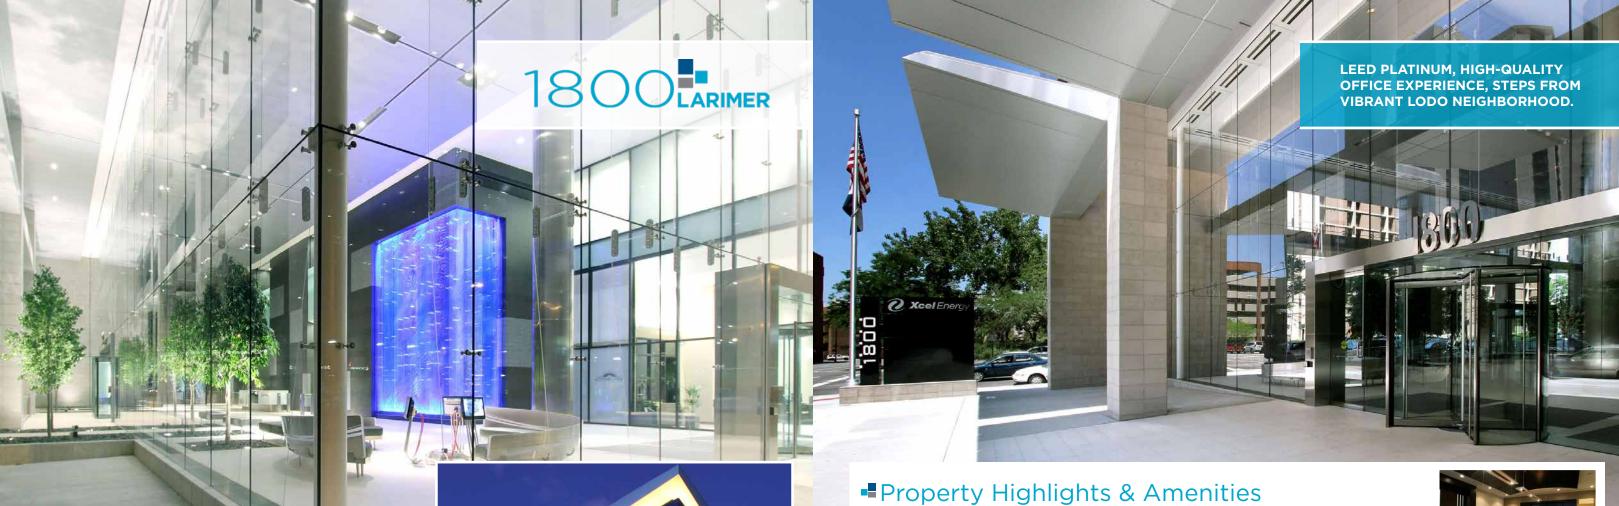

## ■ About the Building

1800 Larimer is a 538,179-square-foot glass-clad building offering LEED Platinum design and a next generation business environment. The building utilizes innovative, advanced air flow and lighting systems to enhance productivity and wellness while reducing operating expenses. Its exceptional building amenities set a new standard in the Denver market with a conference center, fitness room and outdoor terrace.

- LEED Platinum certification
- Underfloor Air Distribution (UFAD)
- Located at the front door to LoDo
- Highly efficient, flexible floorplates
- Multiple conferencing configurations and executive style boardroom
- Denver's most secure building
- 17,000-square-foot manicured outdoor garden with social lounge and collaborative nooks
- 3,000-square-foot fitness center with towel service
- On-site cafe and retail bank
- On-site property management