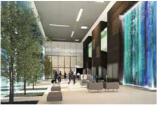

## ■ About the Building

1800 Larimer is a 538,179-square-foot glass-clad building offering LEED Platinum design and a next generation business environment. The building utilizes innovative, advanced air flow and lighting systems to enhance productivity and wellness while reducing operating expenses. Its exceptional building amenities set a new standard in the Denver market with a conference center, fitness room and outdoor terrace.