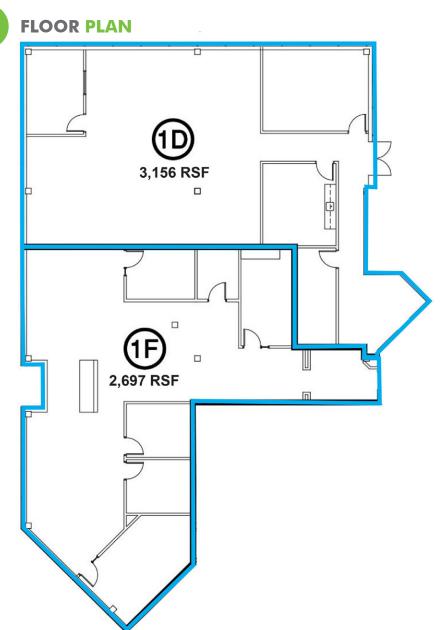

#### 5,853 SF: Can be Subdivided to 3,156 & 2,697 SF **PROPERTY SUMMARY**

- - + 5,853 sq. ft. office suite available for sublease, 1st floor, dividable to 3,156 & 2,697 sq. ft.
  - + Suite was built out two years ago and is in excellent condition
  - + Includes numerous offices, conference room and kitchenette
  - **CONTACT EXCLUSIVE AGENT**