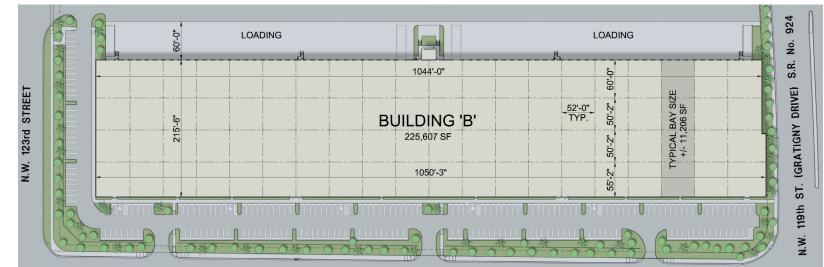

#### BUILDING B | ±225,600 SF

#### **BUILDING B**

- ±225,600 SF
- ±32' Clear Ceiling Height
- 64 Dock Doors
- 2 Concrete Ramps
- 215'-6" Building Depth
- 185' Shared Truck Court
- ±52' Column Spacing