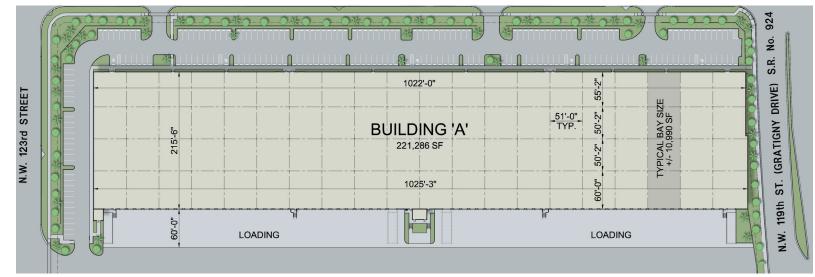

#### BUILDING A | ±221,300 SF

#### **BUILDING A**

- ±221,300 SF
- ±32' Clear Ceiling Height
- 64 Dock Doors
- 2 Concrete Ramps
- 215'-6" Building Depth
- 185' Shared Truck Court
- ±51' Column Spacing