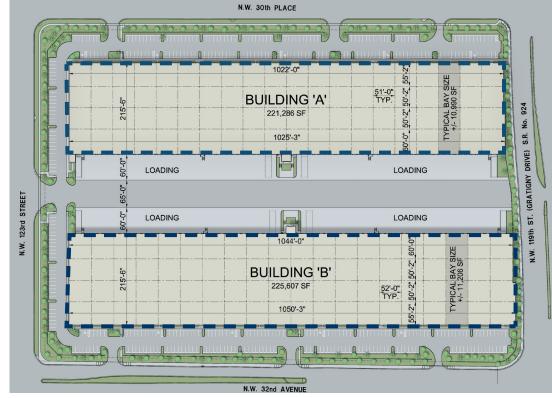

### **BUILDING PLANS**

#### **BUILDING A**

- ±221,300 SF
- ±32' Clear Ceiling Height
- 64 Dock Doors
- 2 Concrete Ramps
- 215'-6" Building Depth
- 185' Shared Truck Court
- ±51' Column Spacing

#### **BUILDING B**

- ±225,600 SF
- ±32' Clear Ceiling Height
- 64 Dock Doors
- 2 Concrete Ramps
- 215'-6" Building Depth
- 185' Shared Truck Court
- ±52' Column Spacing