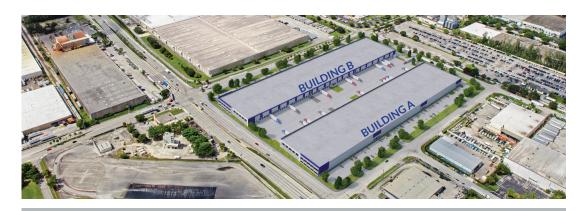

## **LOCATION AERIAL**

#### **PROJECT SPECIFICATIONS**

- Two (2) Buildings Totaling ±447,000 SF
- Situated on ±20 Acres
- Build-To-Suit Offices
- ESFR Fire Protection
- Abundant Parking Spaces
- Each Building is Divisible to ±85,000 SF
- Expected Delivery | January 2021

#### **BUILDING A**

- ±221,300 SF
- ±32' Clear Ceiling Height
- 64 Dock Doors
- 2 Concrete Ramps
- 215'-6" Building Depth
- 185' Shared Truck Court
- ±51' Column Spacing

#### **BUILDING B**

- ±225,600 SF
- ±32' Clear Ceiling Height
- 64 Dock Doors
- 2 Concrete Ramps
- 215'-6" Building Depth
- 185' Shared Truck Court
- ±52' Column Spacing