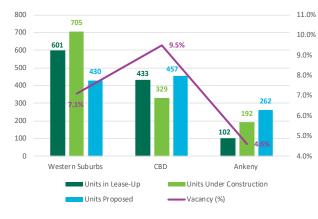

#### Figure 1: Greater Des Moines Development & Vacancy

#### FIGURE 4: GREATER DES MOINES FUNDAMENTALS

| Submarket                             | Units  | Vacancy | Average<br>Effective Rent<br>Per Unit | Average<br>Effective<br>Rent Per SF | Units Under<br>Construction | Vacancy by Unit Type |       | Average Rent by Unit Type |        |        | pe      |         |         |
|---------------------------------------|--------|---------|---------------------------------------|-------------------------------------|-----------------------------|----------------------|-------|---------------------------|--------|--------|---------|---------|---------|
|                                       |        |         |                                       |                                     |                             | Studio               | 1-Bed | 2-Bed                     | 3-Bed  | Studio | 1-Bed   | 2-Bed   | 3-Bed   |
| East                                  | 1,196  | 5.5%    | \$748                                 | \$0.91                              | 0                           | 8.20%                | 5.60% | 6.00%                     | 6.70%  | \$563  | \$717   | \$723   | \$1,187 |
| South                                 | 4,590  | 8.8%    | \$778                                 | \$0.99                              | 0                           | 7.70%                | 7.80% | 10.10%                    | 6.10%  | \$567  | \$712   | \$771   | \$964   |
| West                                  | 3,268  | 7.5%    | \$789                                 | \$1.06                              | 0                           | 8.80%                | 8.30% | 7.10%                     | 6.30%  | \$592  | \$748   | \$838   | \$1,288 |
| CBD                                   | 4,169  | 9.5%    | \$1,160                               | \$1.48                              | 329                         | 8.80%                | 9.20% | 9.80%                     | 11.80% | \$818  | \$1,054 | \$1,357 | \$1,731 |
| West Suburbs                          | 16,124 | 7.1%    | \$985                                 | \$1.05                              | 705                         | 7.10%                | 6.90% | 7.30%                     | 6.70%  | \$819  | \$871   | \$969   | \$1,287 |
| Subtotal/Average - Greater Des Moines | 29,347 | 7.7%    | \$943                                 | \$1.06                              | 1,034                       | 7.70%                | 7.50% | 7.50%                     | 6.50%  | \$766  | \$882   | \$950   | \$1,270 |
| Altoona                               | 1,238  | 6.1%    | \$982                                 | \$1.05                              | 0                           | 5.60%                | 4.70% | 6.70%                     | 5.90%  | \$560  | \$861   | \$983   | \$1,197 |
| Ankeny                                | 3,586  | 4.6%    | \$1,053                               | \$1.02                              | 192                         | 5.50%                | 4.40% | 4.80%                     | 3.50%  | \$810  | \$871   | \$1,037 | \$1,339 |
| Indianola                             | 510    | 3.9%    | \$747                                 | \$0.87                              | 0                           | 4.60%                | 3.80% | 4.00%                     | 0.80%  | \$550  | \$592   | \$791   | \$750   |
| Total/Average All Units Surveyed      | 34,681 | 7.3%    | \$936                                 | \$1.06                              | 1,226                       | 7.40%                | 7.20% | 7.20%                     | 6.40%  | \$761  | \$864   | \$946   | \$1,257 |