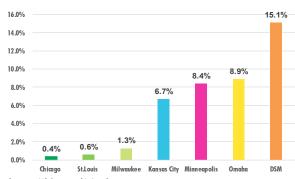

| 213                       | March, 2020                                        |

|                 | Total Units Under Construction | Total Units in Lease-Up |
|-----------------|--------------------------------|-------------------------|
| Western Suburbs | 705                            | 601                     |
| CBD             | 329                            | 433                     |
| Ankeny          | 192                            | 102                     |
| Altoona         | 0                              | 48                      |
| Greater DSM     | 1226                           | 1184                    |



#### **GREATER DES MOINES ECONOMIC DATA**



WEST SUBURBS

SOUTH

WARREN COUNTY

# Unemployment Rate 3.2%

## Population Growth: 2010 - 2018



Sources: US Bureau of Labor Statistics

#### Employment Growth: July 2018-July 2019



Sources: US Bureau of Labor Statistics

**Downtown -** North-235, South-MLK, East-Des Moines River, West-15th St

**East Village -** North-235, South-MLK, East- E 14th St, West-Des Moines River

**South of MLK -** North-MLK, South-Raccoon River\*, East-SE 14th st, West-MLK

West of Downtown - North-235, South-MLK, East-15th St, West-MLK

Sources: CoStar Group, Polk County Assessor, Dallas County Assessor, Greater Des Moines Partnership, Bureau of Economic Analysis and US Bureau of Labor Statistics

2020 - Hubbell Commercial Brokers, L.C., d/b/a CBRE | Hubbell Commercial and Commercial Appraisers, Inc. The information contained herein has been obtained from sources believed reliable. While we do not dou