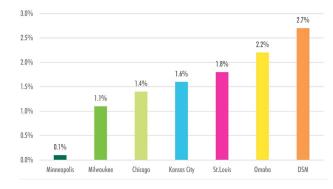

#### **Figure 2: Western Suburbs Fundamentals**

Boundary map on page 4.

Figure 4: Units Under Construction by Submarket

Occupancy

92.7%

Units Under

Construction

1,226

#### **PERFORMANCE HIGHLIGHTS**

- Q1 deliveries were modest and apartment demand was balanced, resulting in largely flat vacancy levels across the metro as the market continues to absorb late 2019 deliveries.
- The market saw three new construction starts and two new projects deliver in Q1, bringing the active construction pipeline to approximately 1,226 units. We forecast an additional 780 units will deliver by year-end, bringing the projected total to approximately 1,030 units for 2020– a 65% decline from 2019 totals.
- The Carbon 550 project sold to an investment firm from New York for \$10.08M or \$201K/unit.
- Transaction velocity quarter-over-quarter was flat in terms of number of transactions, and up 35% in terms of total volume (See Figure 8). However, we anticipate a decline through Q2 and Q3.