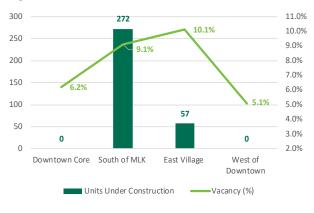

## FIGURE 6: CBD FUNDAMENTALS

| Nbhd          | Rent    | \$/SF  | Vacancy | Units<br>Under |
|---------------|---------|--------|---------|----------------|
| Downtown Core | \$1,176 | \$1.51 | 6.20%   | 0              |
| South of MLK  | \$1,233 | \$1.46 | 9.10%   | 272            |
| East Village  | \$1,152 | \$1.51 | 10.10%  | 57             |
| West Downtown | \$997   | \$1.22 | 5.10%   | 0              |
| CBD Overall   | \$1,160 | \$1.48 | 9.50%   | 329            |