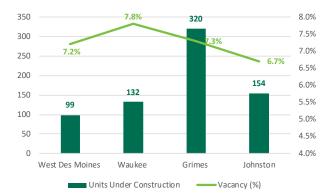

## FIGURE 5: WESTERN SUBURBS FUNDAMENTALS

| City            | Rent    | \$/SF  | Vacancy | Units Under<br>Construction |
|-----------------|---------|--------|---------|-----------------------------|
| West Des Moines | \$975   | \$1.03 | 7.20%   | 99                          |
| Waukee          | \$1,140 | \$1.10 | 7.80%   | 132                         |
| Urbandale/Clive | \$820   | \$0.95 | 5.20%   | 0                           |
| Grimes/Johnston | \$1,132 | \$1.13 | 6.90%   | 474                         |
| Western Suburbs | \$985   | \$1.05 | 7.10%   | 705                         |