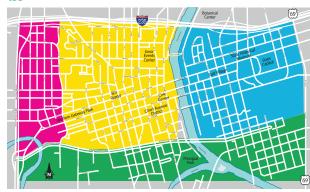

#### **Figure 2: Western Suburbs Fundamentals**

Boundary map on page 4.

Figure 4: Units Under Construction by Submarket

Occupancy

92.7%

Units Under

Construction

1,226