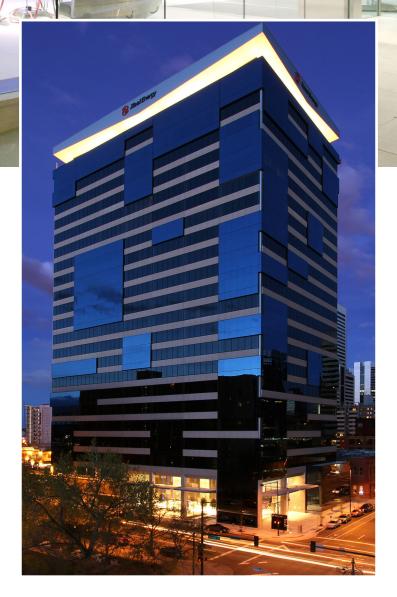

#### About the Building

1800 Larimer is a 538,179-square-foot glass-clad building offering LEED Platinum design and a next generation business environment. The building utilizes innovative, advanced air flow and lighting systems to enhance productivity and wellness while reducing operating expenses. Its exceptional building amenities set a new standard in the Denver market with a conference center, fitness room and outdoor terrace.