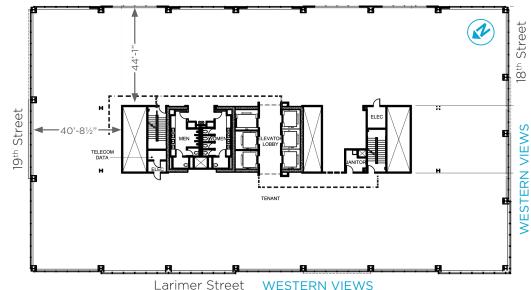

advanced air flow and lighting systems to enhance productivity and wellness while reducing operating expenses. Its exceptional building amenities set a new standard in the Denver market with a conference center, fitness room and outdoor terrace.

Beacon Capital Partners is committed to delivering the highest quality occupancy experience to our tenants. Strong and stable ownership further enables us to successfully adapt to changing tenant, property and market needs or conditions.



### Property Highlights & Amenities

LEED Platinum certification

m

- Underfloor Air Distribution (UFAD) •
- Located at the front door to LoDo
- Highly efficient, flexible floorplates
- Multiple conferencing configurations and executive style boardroom
- Denver's most secure building

### Typical Floorplate



- .

#### LEED PLATINUM, HIGH-QUALITY **OFFICE EXPERIENCE, STEPS FROM** VIBRANT LODO NEIGHBORHOOD.



- 17,000-square-foot manicured outdoor garden with social lounge and collaborative nooks
  - 3,000-square-foot fitness center with towel service
  - On-site cafe and retail bank
- On-site property management