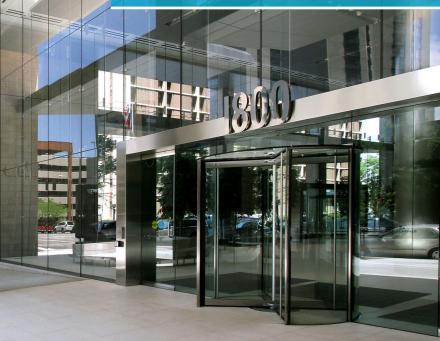

#### About the Building

1800 Larimer is a 538,179-square-foot glass-clad building offering LEED Platinum design and a next generation business environment. The building utilizes innovative, advanced air flow and lighting systems to enhance productivity and wellness while reducing operating expenses. Its exceptional building amenities set a new standard in the Denver market with a conference center, fitness room and outdoor terrace.