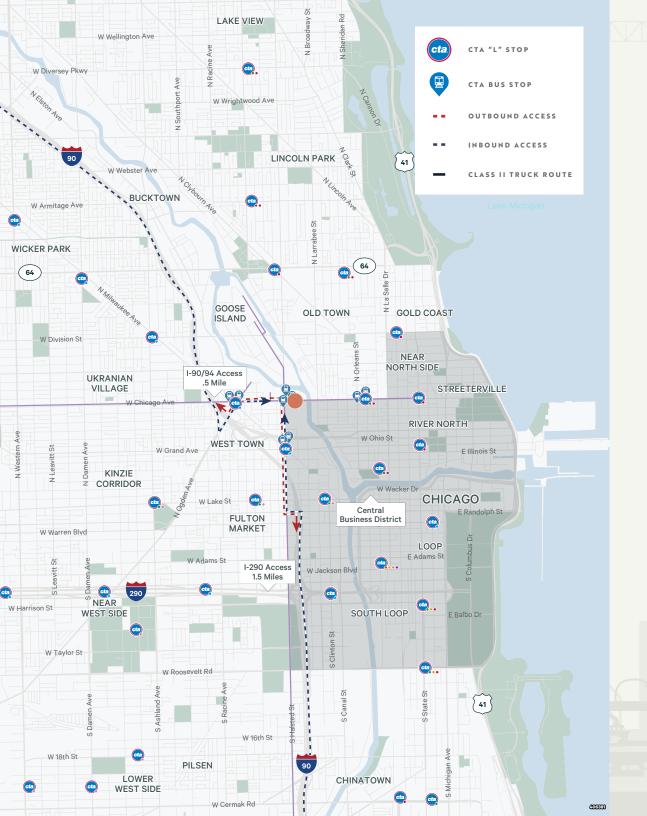

## BRIDGING THE GAP FROM ORDER TO FULFILLMENT 1

Located steps away from the nation's third largest Central Business District, North Branch Logistics Center users will have Chicago's endless occupiers at their fingertips. From Fortune 500 corporations to the world's finest restaurants, North Branch Logistics Center brings tenants closer than ever to the doorsteps of Chicago's best.