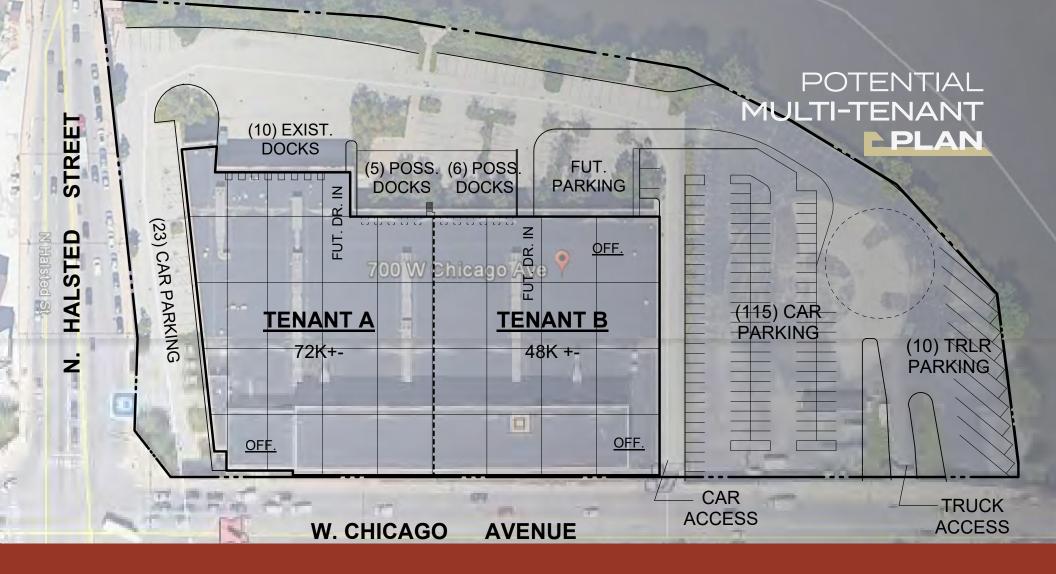

±120,000 SF

(DIVISIBLE TO ±30,000 SF)

Available Space

20'10" TO 63'2"

Clear Height

±16,000 SF

Mezzanine / Office Area

138 SPACES

(EXPANDABLE)

Car Parking

±2,100 SF

(EXPANDABLE Existing Office

10 STALLS

**(EXPANDABLE)**Trailer Parking

**6.73 ACRES** 

Site Size

58' x 48'

Bay Size

**10 EXTERIOR** 

(EXPANDABLE TO 19)
Loading Docks

6,000 AMPS

Power

**TO SUIT** 

Drive-In Doors

HVAC

Air Conditioned Warehouse