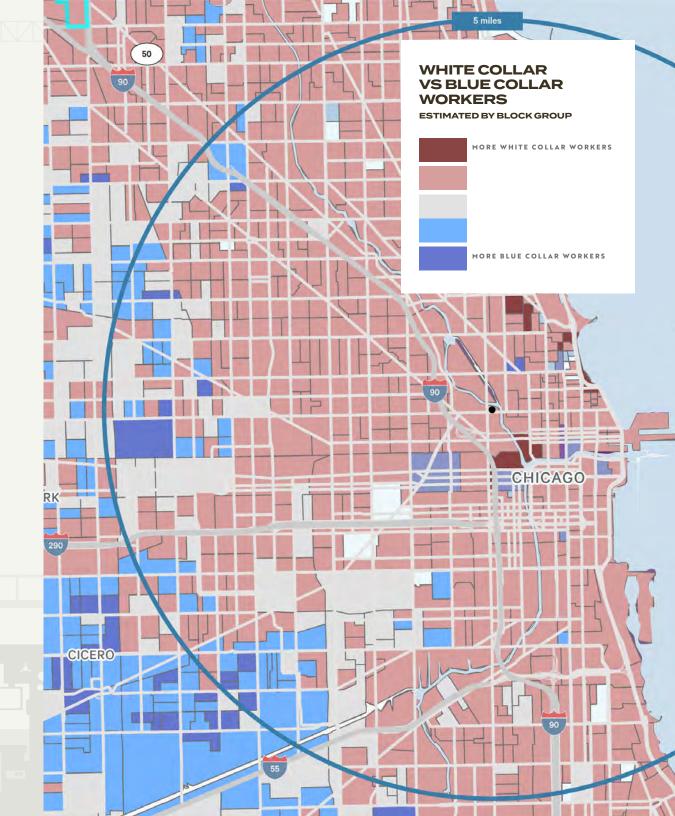

# HIGH CALIBER WORKFORCE OF EVERY TYPE 1

Home to the world's leading architects and chefs alike, Chicago's diverse labor pool can satisfy and enhance any business operation. With a massive workforce of 591,093 within a 5-mile radius, North Branch Logistics Center provides exceptional access to the city's top talent in all sectors.

977,086

TOTAL POPULATION

63,269

BLUE-COLLAR WORKERS

**591,093** EMPLOYED

TOTAL WORKFORCE 444,630 4YR & UP

WITH COLLEGE DEGREE

457,323

WHITE-COLLAR WORKERS

\* 2020 Data, Fast Report