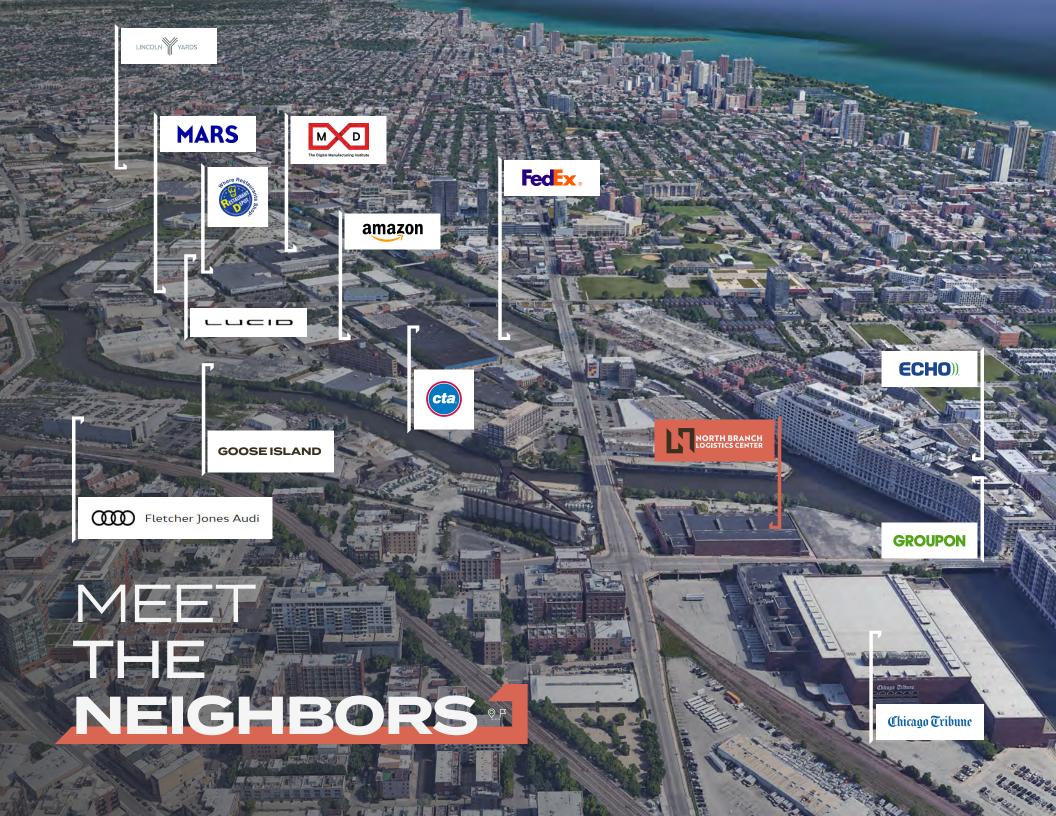

## BRIDGING THE GAP FROM ORDER TO FULFILLMENT 1

Located steps away from the nation's third largest Central Business District, North Branch Logistics Center users will have Chicago's endless occupiers at their fingertips. From Fortune 500 corporations to the world's finest restaurants, North Branch Logistics Center brings tenants closer than ever to the doorsteps of Chicago's best.