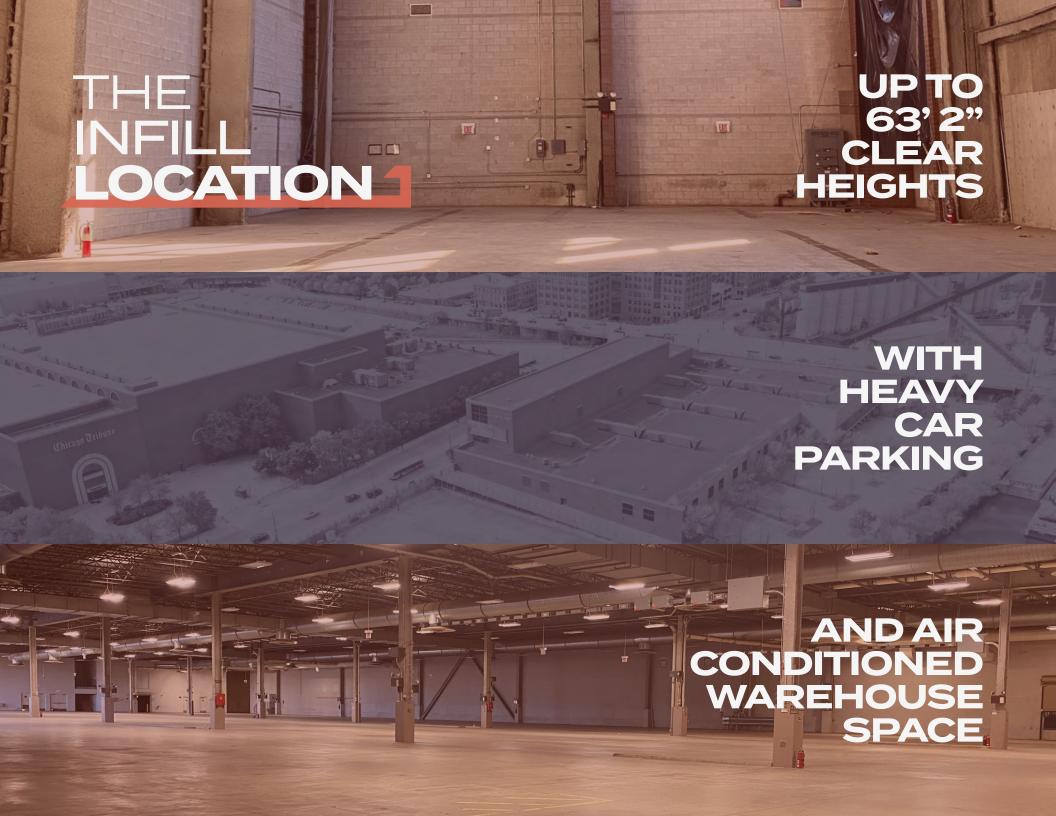

±120,000 SF

(DIVISIBLE TO ±30,000 SF)

Available Space

20'10" TO 63'2"

Clear Height

±16,000 SF

Mezzanine / Office Area

138 SPACES

(EXPANDABLE)

Car Parking

±2,100 SF

(EXPANDABLE Existing Office

10 STALLS

**(EXPANDABLE)**Trailer Parking

**6.73 ACRES** 

Site Size

58' x 48'

Bay Size

**10 EXTERIOR** 

(EXPANDABLE TO 19)
Loading Docks

6,000 AMPS

Power

**TO SUIT** 

Drive-In Doors

HVAC

Air Conditioned Warehouse