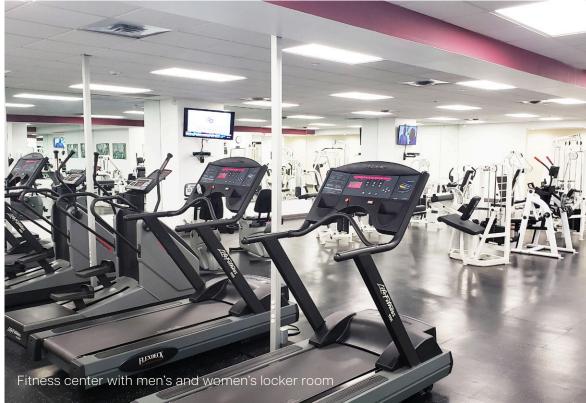

#### Greenway Plaza Amenities

- Conference center with seating capacity for 50 people
- · Full service café in each building
- State-of-the-art fitness center with men's and women's locker room and showers
- 24/7 building access
- Electric car charging stations
- FedEx, UPS, and USPS drops located within the building
- · Onsite Owner Management