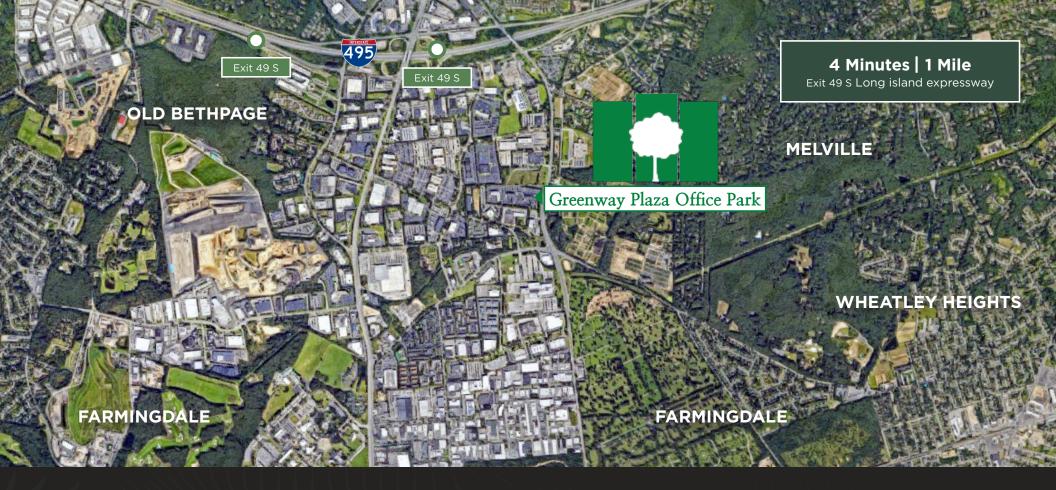

# Greenway Plaza Office Park

135, 145, 155 Pinelawn Road, Melville New York

Three Class A Office buildings totaling in excess of 300,000 SF located in the heart of Long Island's prestigious corporate and financial service hub. Within close proximity to Long Island Expressway, Northern State Parkway, and Southern State Parkway. Melville is geographically positioned at the center of Long Island which makes it easily accessible to Manhattan and to LaGuardia, Kennedy, and Republic National Airports.

#### **Three Class A Office Buildings in a Campus Setting**

20-Acre landscaped campus situated in the heart of the Route 110 Corridor, Greenway Plaza is at the crossroads of Nassau and Suffolk Counties.