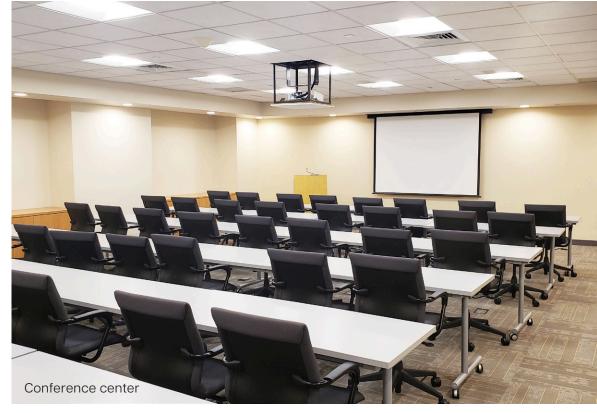

#### Greenway Plaza Amenities

- Conference center with seating capacity for 50 people
- · Full service café in each building
- State-of-the-art fitness center with men's and women's locker room and showers
- 24/7 building access
- Electric car charging stations
- FedEx, UPS, and USPS drops located within the building
- · Onsite Owner Management