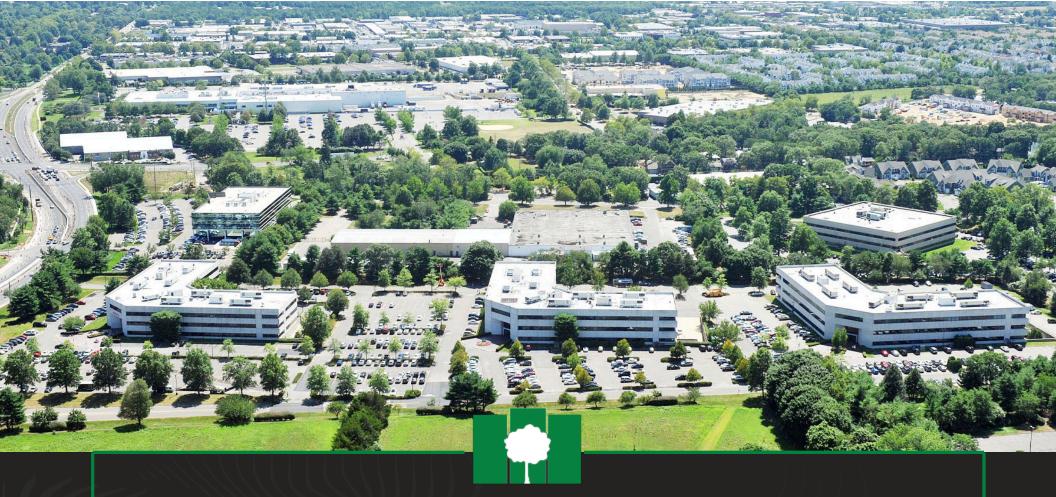

# Greenway Plaza Office Park

135, 145, 155 Pinelawn Road, Melville New York

**CBRE** 

# Greenway Plaza Office Park

135, 145, 155 Pinelawn Road, Melville New York

Three Class A Office buildings totaling in excess of 300,000 SF located in the heart of Long Island's prestigious corporate and financial service hub. Within close proximity to Long Island Expressway, Northern State Parkway, and Southern State Parkway. Melville is geographically positioned at the center of Long Island which makes it easily accessible to Manhattan and to LaGuardia, Kennedy, and Republic National Airports.

#### **Three Class A Office Buildings in a Campus Setting**

20-Acre landscaped campus situated in the heart of the Route 110 Corridor, Greenway Plaza is at the crossroads of Nassau and Suffolk Counties.