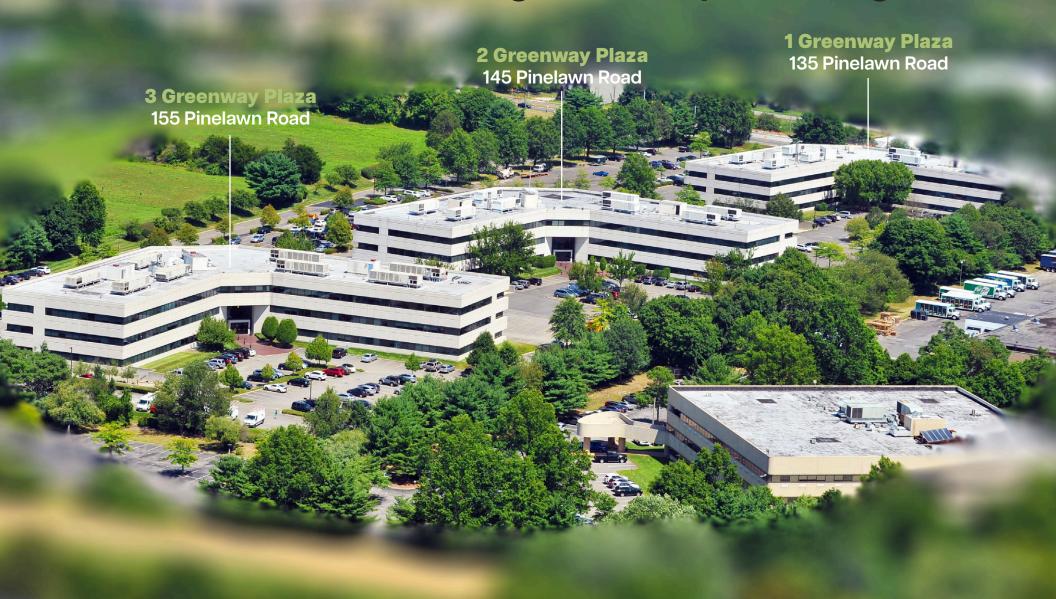

#### **One Greenway Plaza**

135 Pinelawn Road

| SUITE           | RSF                  |
|-----------------|----------------------|
| 120S            | 3,213                |
| 2nd Floor South | 15,852               |
|                 | (divisible to 2,313) |

#### **Two Greenway Plaza**

145 Pinelawn Road

| SUITE | RSF    |
|-------|--------|
| 150S  | 17,096 |
| 150N  | 6,614  |
| 320S  | 2,588  |
| 342N  | 1,836  |

#### **Three Greenway Plaza**

155 Pinelawn Road

| SUITE | RSF   |
|-------|-------|
| 110S  | 1,805 |
| 200N  | 4,459 |
| 230N  | 2,934 |