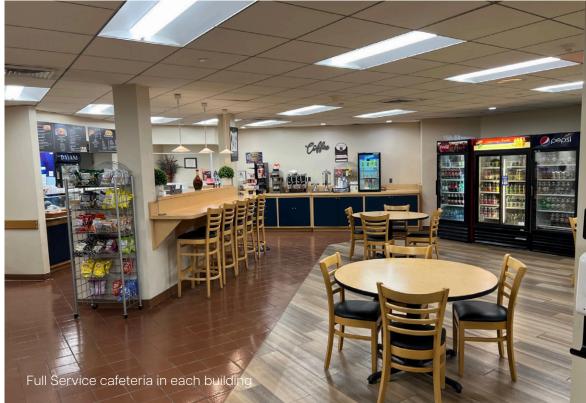

#### Greenway Plaza Amenities

- Conference center with seating capacity for 50 people
- · Full service café in each building
- State-of-the-art fitness center with men's and women's locker room and showers
- 24/7 building access
- Electric car charging stations
- FedEx, UPS, and USPS drops located within the building
- · Onsite Owner Management