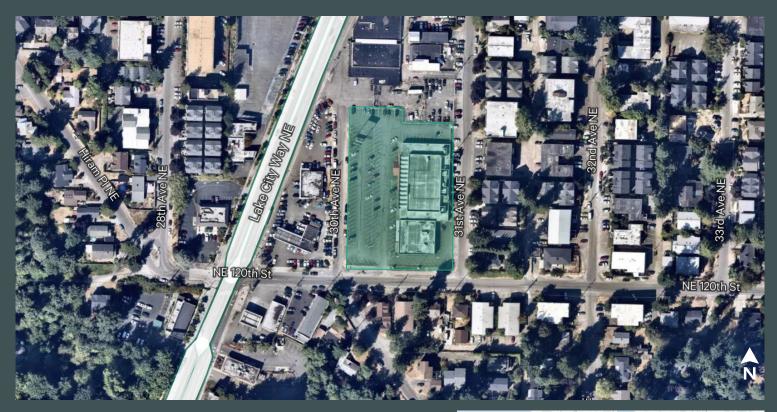

# 12001 31st Avenue NE

Lease Opportunity

Seattle, WA 98125

# **Property Information**

- + Building size: ±25,498 SF
- + Property size: ±1.87 acres
- + \$30,000+NNN per month
- + Parking stalls: 142
- + Zoning: NC3-75
- + Former health club, great location for grocery or gym