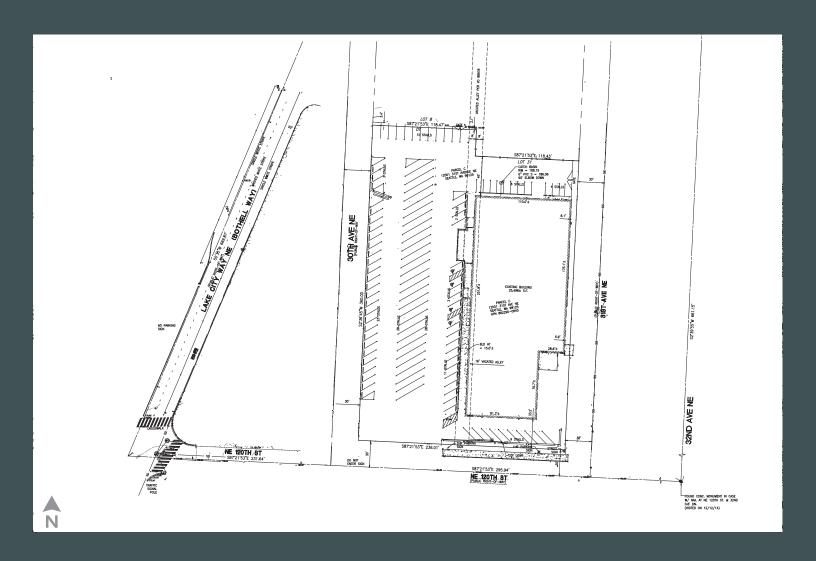

# Site Plan

# **Property Information**

- + Building size: ±25,498 SF
- + Property size: ±1.87 acres
- + \$30,000+NNN per month
- + Parking stalls: 142
- + Zoning: NC3-75
- + Former health club, great location for grocery or gym