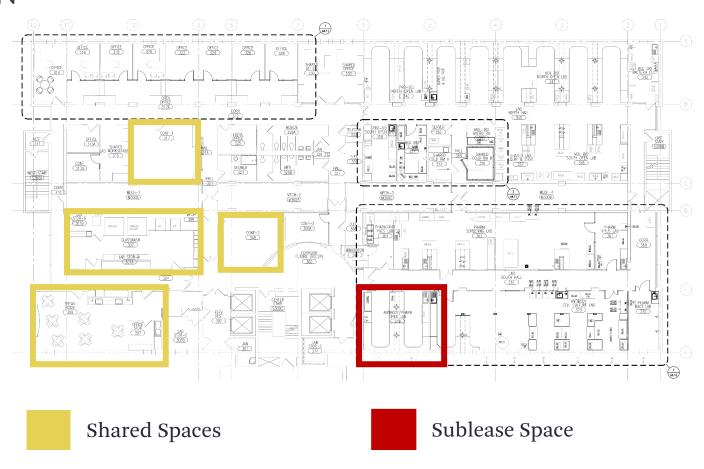

#### FLOOR PLAN

### SUBLEASE HIGHLIGHTS

- ♦ Approximately 500 RSF of Laboratory space
- ♦ Access to shared kitchen and conference

- ◆ Flexible sublease terms
- ♦ Glasswash & Autoclave

- ♦ Central Gas
- ♦ Available immediately