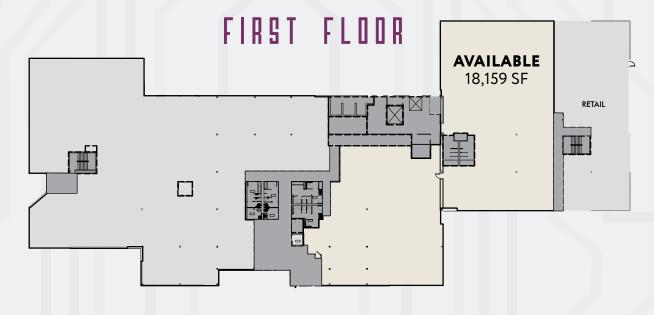

## BUILDING SPECIFICATIONS

- + Building Size: 100,262 SF
- + Available: 44,611 SF
  - First Floor: 18,159 SFSecond Floor: 26,752 SF
- + Year Built: 1984
- + Parking Ratio: 4.04/1,000 SF
- + Telecom: Comcast high speed fiber
- + **Power:** 3000A, 208V
- + Roof: 2015 rinobond TPO roof
- + Loading Docks: One
- + Sprinklers: Wet