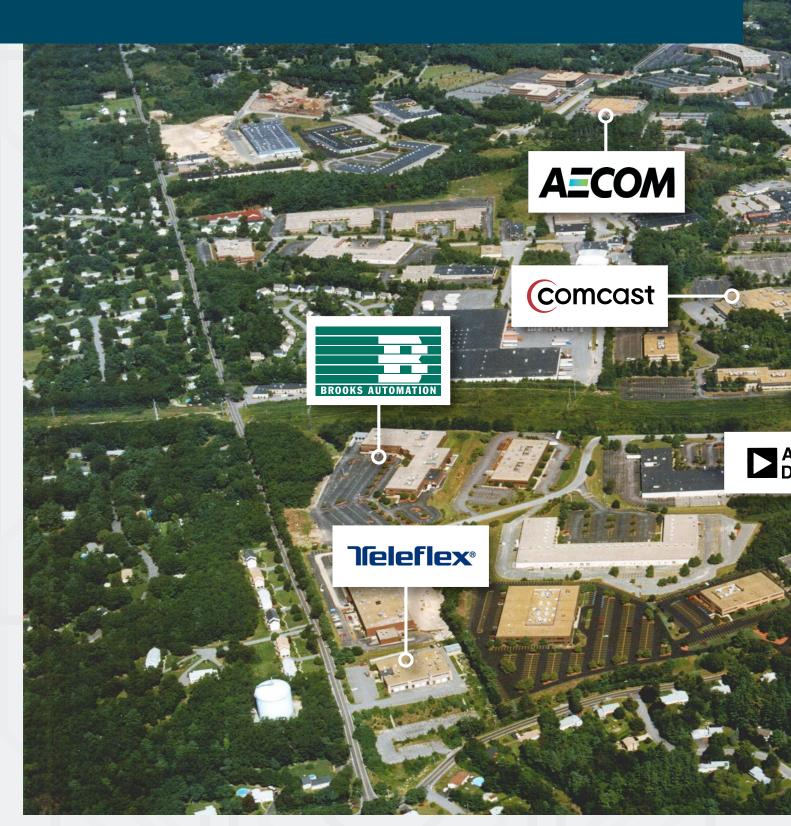

## CONNECT TO ACCESS, AMENITIES AND TALENT

Conveniently located just minutes from Route 128 as well as interstates 95 and 495, **The Connect** is only a short distance from Lowell, Billerica, Burlington, Woburn and Lexington. The Route 3 corridor offers numerous amenities including restaurants, day care facilities, hotels, fitness centers and the Burlington Mall.