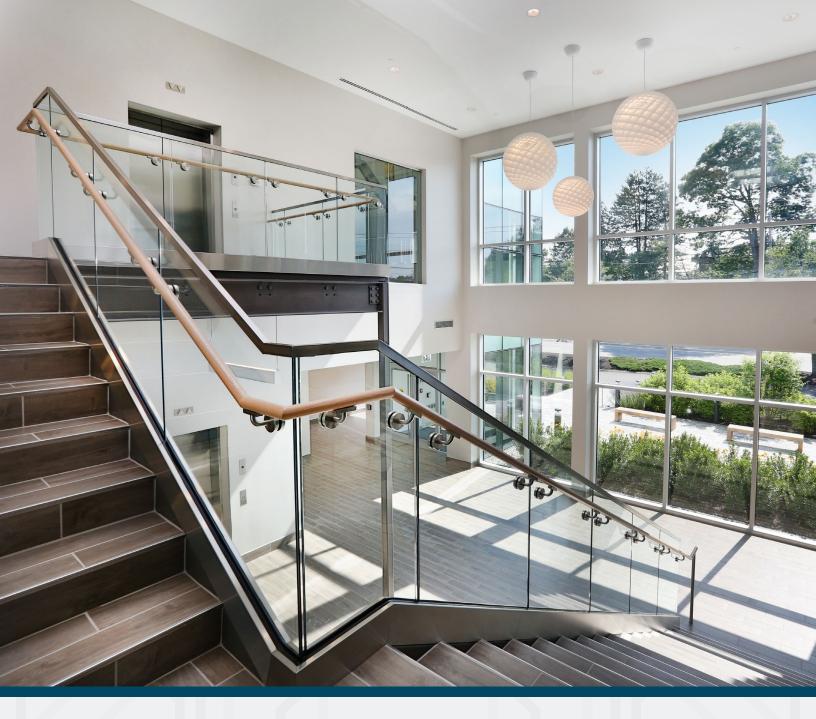

# CONNECT

330 BILLERICA I CHELMSFORD, MA

Introducing **330 Billerica**, a 100,262 SF office in the heart of Chelmsford. Offering tenants prominent lobby presence, extensive window lines, modern high ceilings and the ability to subdivide space, this is an opportunity not to be missed. The building overlooks Route 3 and provides outstanding brand visibility to over 13,000 cars per day.