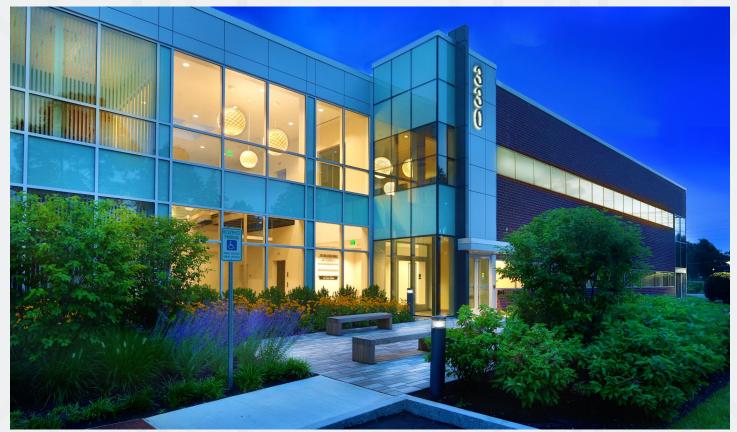

# CONNECT

330 BILLERICA I CHELMSFORD, MA

Introducing **330 Billerica**, a 100,262 SF office in the heart of Chelmsford. Offering tenants prominent lobby presence, extensive window lines, modern high ceilings and the ability to subdivide space, this is an opportunity not to be missed. The building overlooks Route 3 and provides outstanding brand visibility to over 13,000 cars per day.