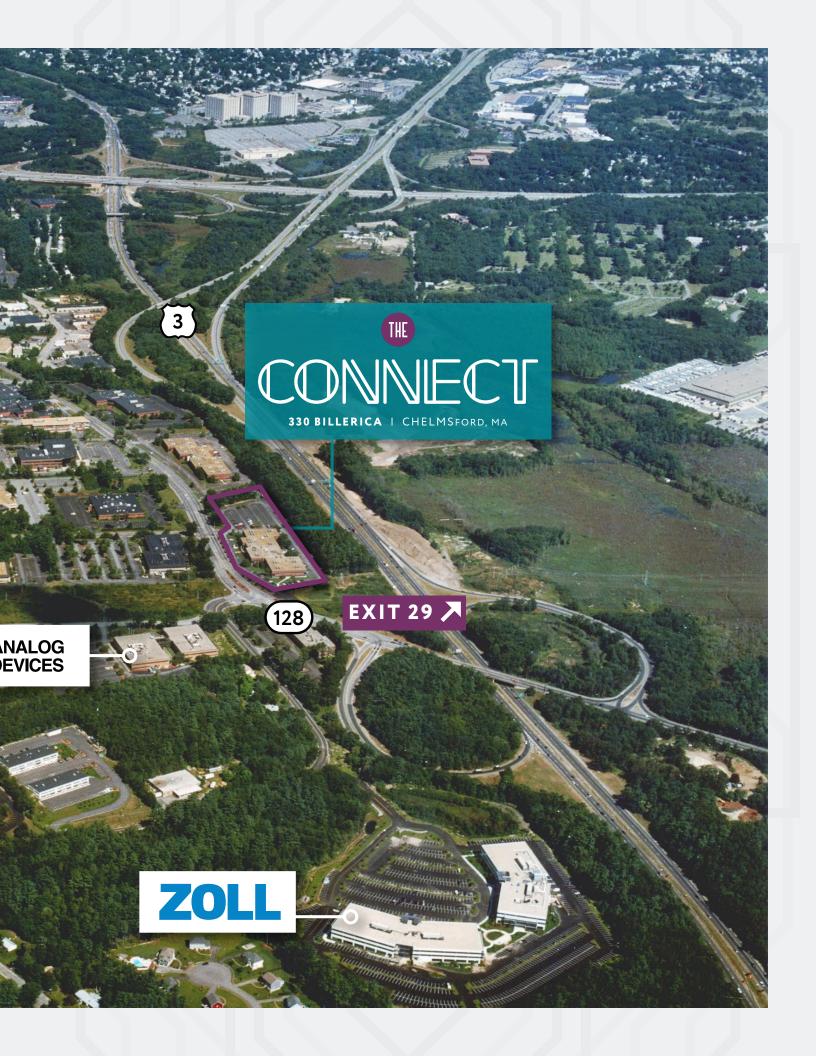

# CONNECT

330 BILLERICA I CHELMSFORD, MA

Introducing **330 Billerica**, a 100,262 SF office in the heart of Chelmsford. Offering tenants prominent lobby presence, extensive window lines, modern high ceilings and the ability to subdivide space, this is an opportunity not to be missed. The building overlooks Route 3 and provides outstanding brand visibility to over 13,000 cars per day.

## CONNECT TO ACCESS, AMENITIES AND TALENT

Conveniently located just minutes from Route 128 as well as interstates 95 and 495, **The Connect** is only a short distance from Lowell, Billerica, Burlington, Woburn and Lexington. The Route 3 corridor offers numerous amenities including restaurants, day care facilities, hotels, fitness centers and the Burlington Mall.