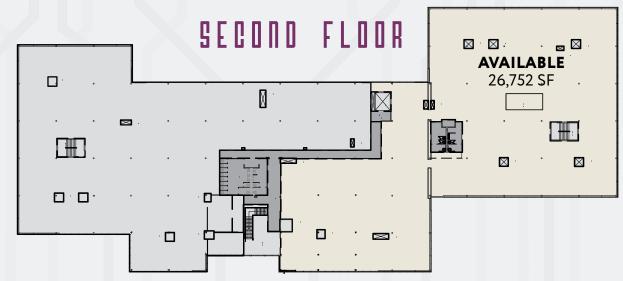

## BUILDING SPECIFICATIONS

- + Building Size: 100,262 SF
- + Available: 44,611 SF
  - First Floor: 18,159 SFSecond Floor: 26,752 SF
- + Year Built: 1984
- + Parking Ratio: 4.04/1,000 SF
- + Telecom: Comcast high speed fiber
- + **Power:** 3000A, 208V
- + Roof: 2015 rinobond TPO roof
- + Loading Docks: One
- + Sprinklers: Wet