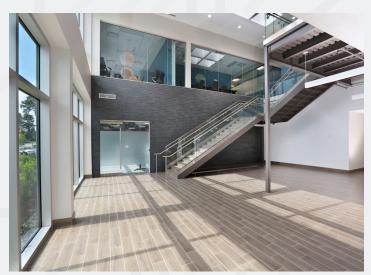

# CONNECT

330 BILLERICA I CHELMSFORD, MA

Introducing **330 Billerica**, a 100,262 SF office in the heart of Chelmsford. Offering tenants prominent lobby presence, extensive window lines, modern high ceilings and the ability to subdivide space, this is an opportunity not to be missed. The building overlooks Route 3 and provides outstanding brand visibility to over 13,000 cars per day.

- HVAC: 75 5-ton single zone package units on the roof
- **Generator:** 800kw diesel generator with 1,000-gallon tank
- + Ceiling Height: 9' finished
- + Floor to Ceiling:
  - First Floor: 8'-10 ½"Second Floor: 9'-2"
- + Floor to Lowest Structural Beam:
  - First Floor: 11'-2 ½"Second Floor: 11'-7"
- Floor to Deck:
  - First Floor: 13'-10"Second Floor: 13'-9 ½"