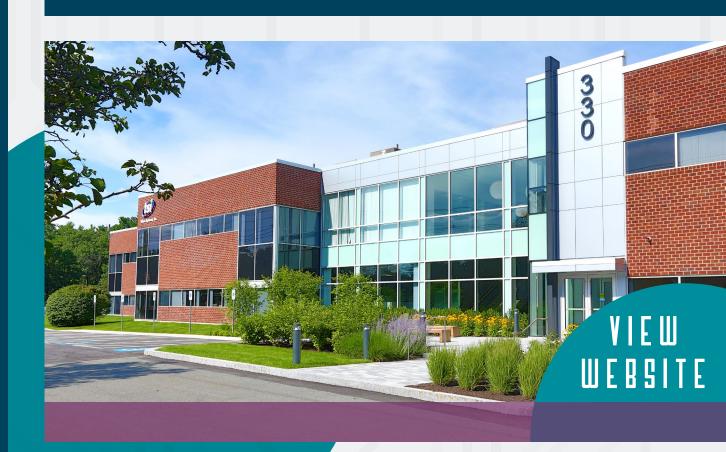

# CONNECT

330 BILLERICA I CHELMSFORD, MA

Introducing **330 Billerica**, a 100,262 SF office in the heart of Chelmsford. Offering tenants prominent lobby presence, extensive window lines, modern high ceilings and the ability to subdivide space, this is an opportunity not to be missed. The building overlooks Route 3 and provides outstanding brand visibility to over 13,000 cars per day.

## BUILDING SPECIFICATIONS

- + Building Size: 100,262 SF
- + Available: 44,611 SF
  - First Floor: 18,159 SFSecond Floor: 26,752 SF
- + Year Built: 1984
- + Parking Ratio: 4.04/1,000 SF
- + Telecom: Comcast high speed fiber
- + **Power:** 3000A, 208V
- + Roof: 2015 rinobond TPO roof
- + Loading Docks: One
- + Sprinklers: Wet