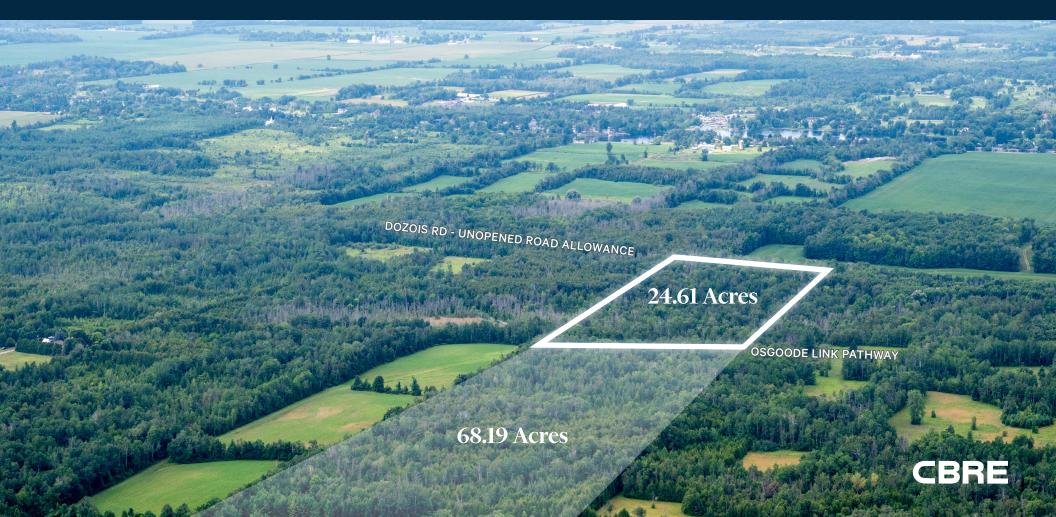

## O Manotick Station Road

| LAND SIZE    | 68.19 ACRES            |
|--------------|------------------------|
| ASKING PRICE | \$995,000.00           |
| PIN          | 043160437              |
| ZONING       | RU - Rural Countryside |

| LAND SIZE    | 24.61 ACRES            |
|--------------|------------------------|
| ASKING PRICE | \$360,000.00           |
| PIN          | 043160188              |
| ZONING       | RU - Rural Countryside |

## Property Details 68.19 ACRES

Excellent opportunity to acquire a vacant, wooded, country property minutes from the Town of Manotick, Rideau Forest Estates, and many amenities. This 68 acre parcel has frontage on Manotick Station Road (130 ft) as well as on the Osgoode Pathway- a multi use, reclaimed railway corridor. RU zoning allows detached dwelling, additional dwelling unit, animal care, animal hospital, artist studio, bed & breakfast, equestrian establishment, group home, home-based business home-based day care, kennel.

## Property Details 24.61 ACRES

This 24 acre parcel has frontage along an unopened road allowance (Dozois Rd.) and the Osgoode Pathway- a multi use, reclaimed railway corridor. Excellent opportunity to acquire a vacant, wooded, country property minutes from the Town of Manotick, Rideau Forest Estates, and many amenities. RU zoning allows detached dwelling, additional dwelling unit, animal care, animal hospital, artist studio, bed & breakfast, equestrian establishment, group home, home-based business home-based day care, kennel.