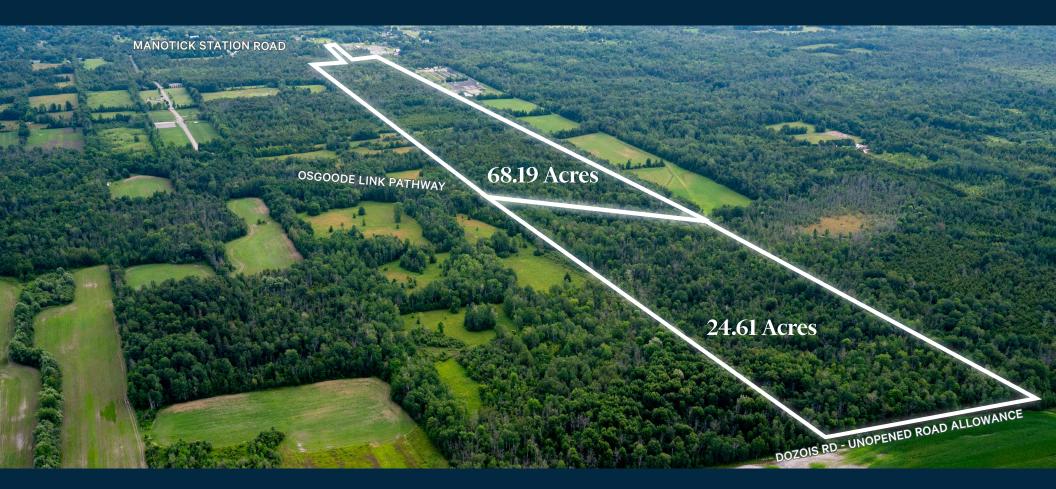

## O Manotick Station Road

| LAND SIZE    | 68.19 ACRES            |
|--------------|------------------------|
| ASKING PRICE | \$995,000.00           |
| PIN          | 043160437              |
| ZONING       | RU - Rural Countryside |

| LAND SIZE    | 24.61 ACRES            |
|--------------|------------------------|
| ASKING PRICE | \$360,000.00           |
| PIN          | 043160188              |
| ZONING       | RU - Rural Countryside |

## Property Details 68.19 ACRES

Excellent opportunity to acquire a vacant, wooded, country property minutes from the Town of Manotick, Rideau Forest Estates, and many amenities. This 68 acre parcel has frontage on Manotick Station Road (130 ft) as well as on the Osgoode Pathway- a multi use, reclaimed railway corridor. RU zoning allows detached dwelling, additional dwelling unit, animal care, animal hospital, artist studio, bed & breakfast, equestrian establishment, group home, home-based business home-based day care, kennel.

## Property Details 24.61 ACRES

This 24 acre parcel has frontage along an unopened road allowance (Dozois Rd.) and the Osgoode Pathway- a multi use, reclaimed railway corridor. Excellent opportunity to acquire a vacant, wooded, country property minutes from the Town of Manotick, Rideau Forest Estates, and many amenities. RU zoning allows detached dwelling, additional dwelling unit, animal care, animal hospital, artist studio, bed & breakfast, equestrian establishment, group home, home-based business home-based day care, kennel.