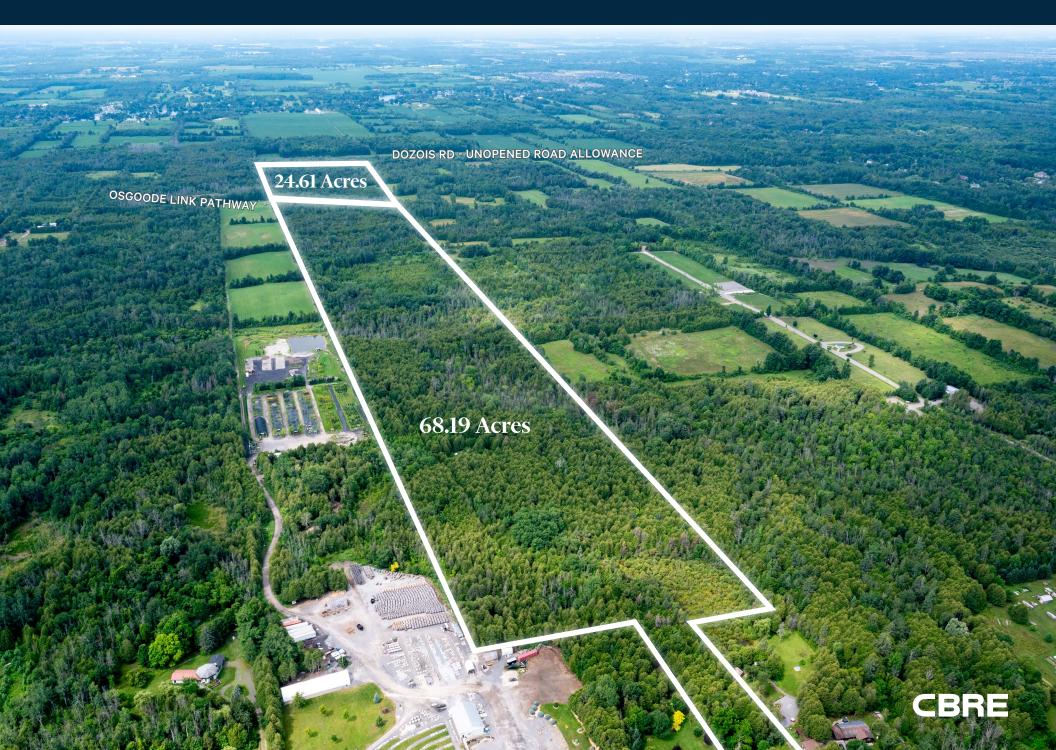

## O Manotick Station Road

| LAND SIZE    | 68.19 ACRES            |
|--------------|------------------------|
| ASKING PRICE | \$995,000.00           |
| PIN          | 043160437              |
| ZONING       | RU - Rural Countryside |

| LAND SIZE    | 24.61 ACRES            |
|--------------|------------------------|
| ASKING PRICE | \$360,000.00           |
| PIN          | 043160188              |
| ZONING       | RU - Rural Countryside |

## Property Details 68.19 ACRES

Excellent opportunity to acquire a vacant, wooded, country property minutes from the Town of Manotick, Rideau Forest Estates, and many amenities. This 68 acre parcel has frontage on Manotick Station Road (130 ft) as well as on the Osgoode Pathway- a multi use, reclaimed railway corridor. RU zoning allows detached dwelling, additional dwelling unit, animal care, animal hospital, artist studio, bed & breakfast, equestrian establishment, group home, home-based business home-based day care, kennel.

## Property Details 24.61 ACRES

This 24 acre parcel has frontage along an unopened road allowance (Dozois Rd.) and the Osgoode Pathway- a multi use, reclaimed railway corridor. Excellent opportunity to acquire a vacant, wooded, country property minutes from the Town of Manotick, Rideau Forest Estates, and many amenities. RU zoning allows detached dwelling, additional dwelling unit, animal care, animal hospital, artist studio, bed & breakfast, equestrian establishment, group home, home-based business home-based day care, kennel.