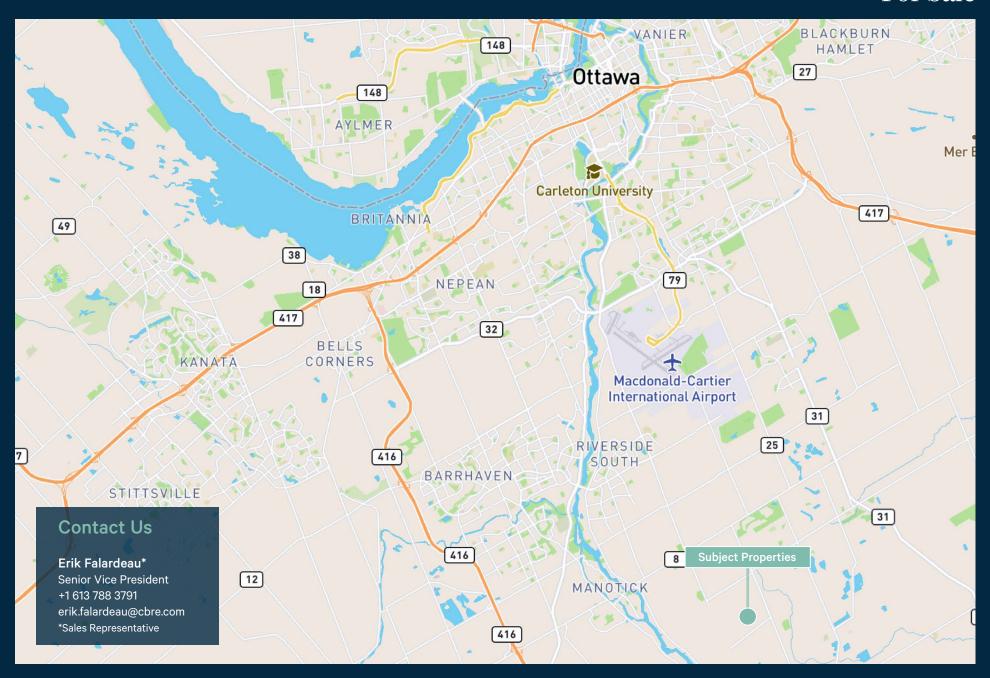

## **Contact Us**

Erik Falardeau\*
Senior Vice President
+1 613 788 3791
erik.falardeau@cbre.com

340 Albert Street, Suite 1900
Ottawa, ON K1R 7Y6
+1 613 782 2266

CBRE

CBRE Limited, Real Estate Brokerage

\*Sales Representative

## Property Details 68.19 ACRES

Excellent opportunity to acquire a vacant, wooded, country property minutes from the Town of Manotick, Rideau Forest Estates, and many amenities. This 68 acre parcel has frontage on Manotick Station Road (130 ft) as well as on the Osgoode Pathway- a multi use, reclaimed railway corridor. RU zoning allows detached dwelling, additional dwelling unit, animal care, animal hospital, artist studio, bed & breakfast, equestrian establishment, group home, home-based business home-based day care, kennel.

## Property Details 24.61 ACRES

This 24 acre parcel has frontage along an unopened road allowance (Dozois Rd.) and the Osgoode Pathway- a multi use, reclaimed railway corridor. Excellent opportunity to acquire a vacant, wooded, country property minutes from the Town of Manotick, Rideau Forest Estates, and many amenities. RU zoning allows detached dwelling, additional dwelling unit, animal care, animal hospital, artist studio, bed & breakfast, equestrian establishment, group home, home-based business home-based day care, kennel.