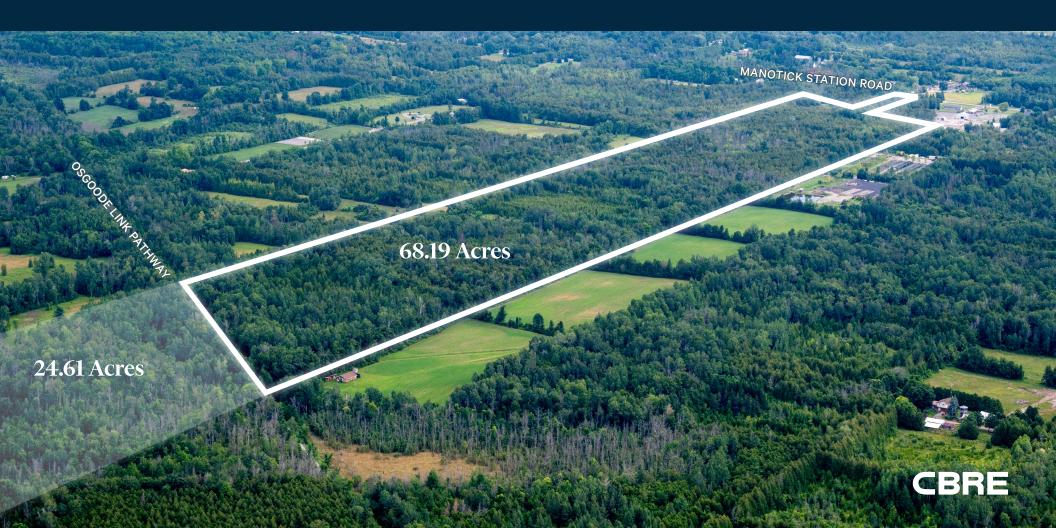

## O Manotick Station Road

| LAND SIZE    | 68.19 ACRES            |
|--------------|------------------------|
| ASKING PRICE | \$995,000.00           |
| PIN          | 043160437              |
| ZONING       | RU - Rural Countryside |

| LAND SIZE    | 24.61 ACRES            |
|--------------|------------------------|
| ASKING PRICE | \$360,000.00           |
| PIN          | 043160188              |
| ZONING       | RU - Rural Countryside |

## Property Details 68.19 ACRES

Excellent opportunity to acquire a vacant, wooded, country property minutes from the Town of Manotick, Rideau Forest Estates, and many amenities. This 68 acre parcel has frontage on Manotick Station Road (130 ft) as well as on the Osgoode Pathway- a multi use, reclaimed railway corridor. RU zoning allows detached dwelling, additional dwelling unit, animal care, animal hospital, artist studio, bed & breakfast, equestrian establishment, group home, home-based business home-based day care, kennel.

## Property Details 24.61 ACRES

This 24 acre parcel has frontage along an unopened road allowance (Dozois Rd.) and the Osgoode Pathway- a multi use, reclaimed railway corridor. Excellent opportunity to acquire a vacant, wooded, country property minutes from the Town of Manotick, Rideau Forest Estates, and many amenities. RU zoning allows detached dwelling, additional dwelling unit, animal care, animal hospital, artist studio, bed & breakfast, equestrian establishment, group home, home-based business home-based day care, kennel.