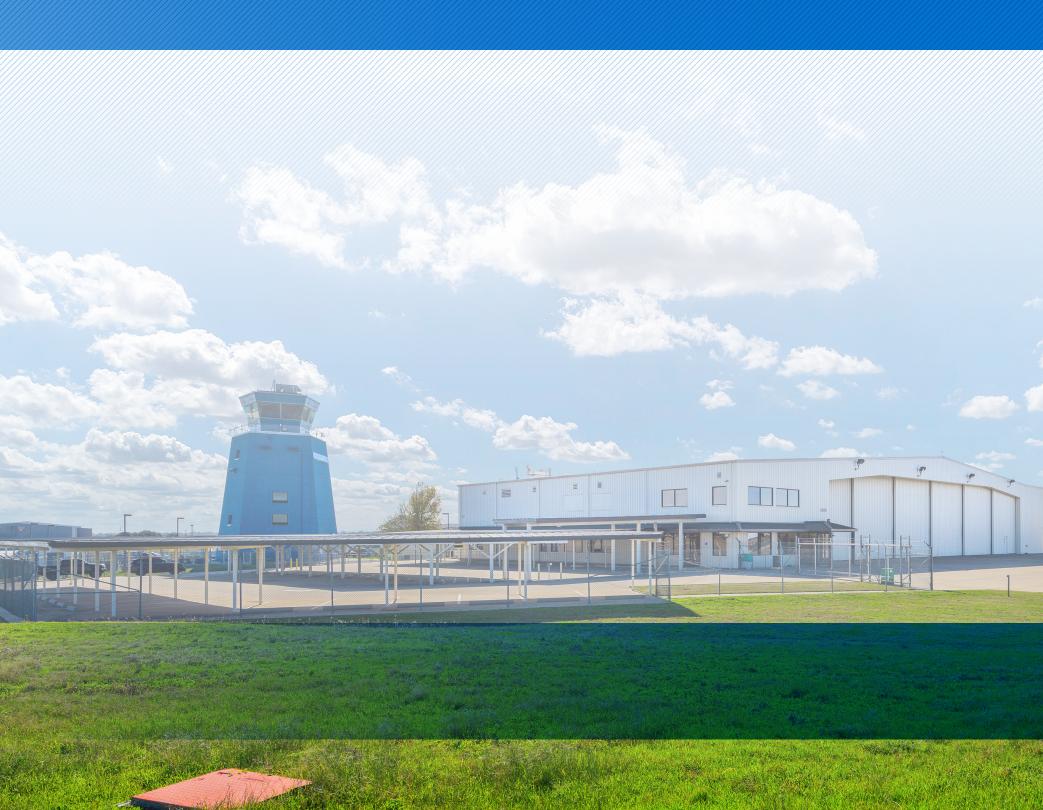

# AT FORT WORTH MEACHAM INTERNATIONAL AIRPORT

1 CONTRACTOR PROPERTY

±35,245 SF AIRCRAFT HANGAR FACILITY FOR LEASE

# PROPERTY **OVERVIEW**

CBRE is pleased to offer this ±35,245 facility for lease at the Fort Worth Meacham International Airport. The facility includes a 22,500 SF hangar bay, 9,700 SF of executive offices, lounge, lobby, kitchen, and crew-rest areas, as well as 3,100 SF of maintenance/shop space. The site is fully secure with three security gates and has direct executive vehicle access to the ramp. Purpose-built in 2005 for a Fortune 500 flight department, this facility is an excellent opportunity for a corporate flight department, maintenance operation, or other aviation-related businesses.

# FORT WORTH MEACHAM INTERNATIONAL AIRPORT

Located just five miles North of the historic downtown Fort Worth, The Fort Worth Meacham International covers 900 acres and supports general aviation for North Texas. The airport has two runways, the longest of which is 7502 feet x 150 feet. It is home to two FBOs: Texas Jet