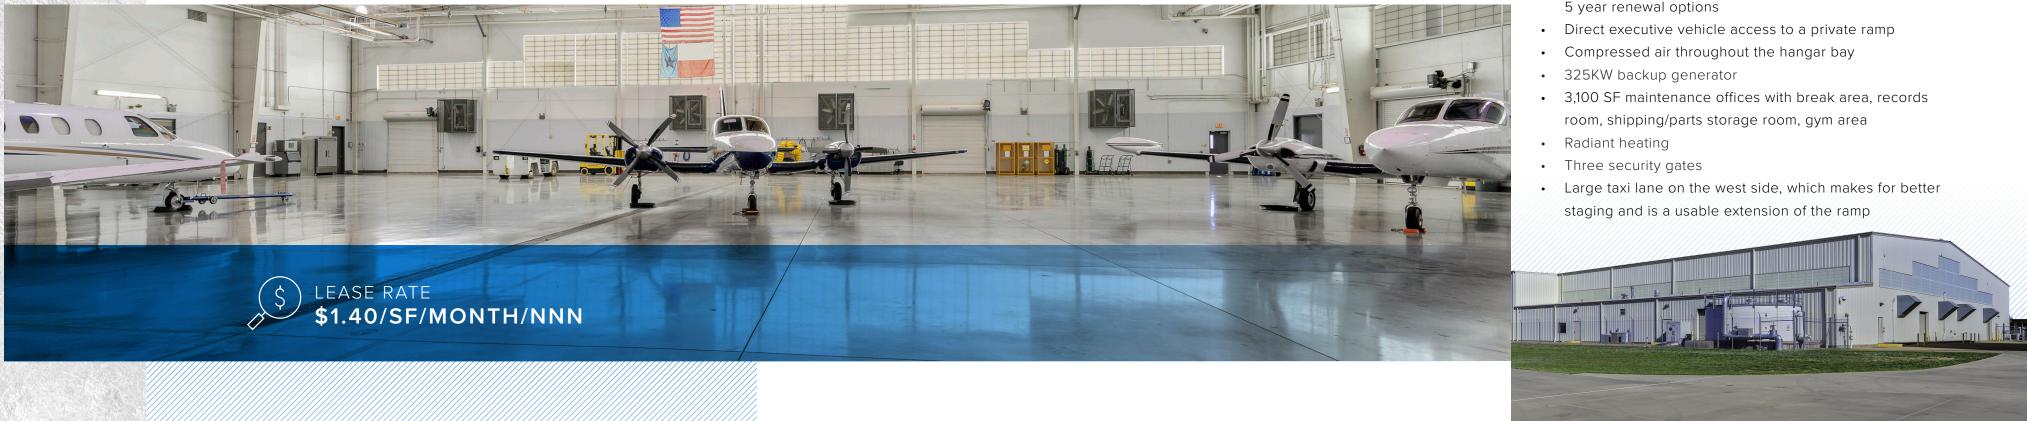

# PROPERTY **OVERVIEW**

CBRE is pleased to offer this ±35,245 facility for lease at the Fort Worth Meacham International Airport. The facility includes a 22,500 SF hangar bay, 9,700 SF of executive offices, lounge, lobby, kitchen, and crew-rest areas, as well as 3,100 SF of maintenance/shop space. The site is fully secure with three security gates and has direct executive vehicle access to the ramp. Purpose-built in 2005 for a Fortune 500 flight department, this facility is an excellent opportunity for a corporate flight department, maintenance operation, or other aviation-related businesses.

# PROPERTY HIGHLIGHTS

- 22,500 SF hangar bay
- Hangar Door: 27'8" x 150'
- Wet sprinkler
- Secure outdoor gated storage area
- 4 large exhaust fans and 2 "Big Ass" overhead fans
- 9,700 SF executive office space, flight department office, lounge area, reception, kitchen, and crew-rest areas
- Ground lease term through December 31, 2034, plus two 5 year renewal options