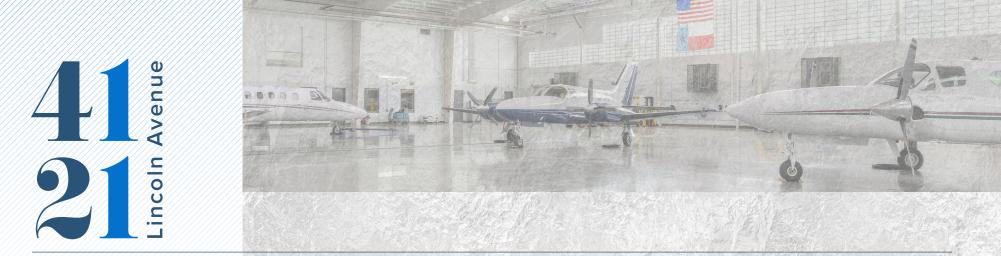

# AT FORT WORTH MEACHAM INTERNATIONAL AIRPORT

1 CONTRACTOR PROPERTY

±35,245 SF AIRCRAFT HANGAR FACILITY FOR LEASE

# PROPERTY **OVERVIEW**

CBRE is pleased to offer this ±35,245 facility for lease at the Fort Worth Meacham International Airport. The facility includes a 22,500 SF hangar bay, 9,700 SF of executive offices, lounge, lobby, kitchen, and crew-rest areas, as well as 3,100 SF of maintenance/shop space. The site is fully secure with three security gates and has direct executive vehicle access to the ramp. Purpose-built in 2005 for a Fortune 500 flight department, this facility is an excellent opportunity for a corporate flight department, maintenance operation, or other aviation-related businesses.

# PROPERTY HIGHLIGHTS

- 22,500 SF hangar bay
- Hangar Door: 27'8" x 150'
- Wet sprinkler
- Secure outdoor gated storage area
- 4 large exhaust fans and 2 "Big Ass" overhead fans
- 9,700 SF executive office space, flight department office, lounge area, reception, kitchen, and crew-rest areas
- Ground lease term through December 31, 2034, plus two 5 year renewal options