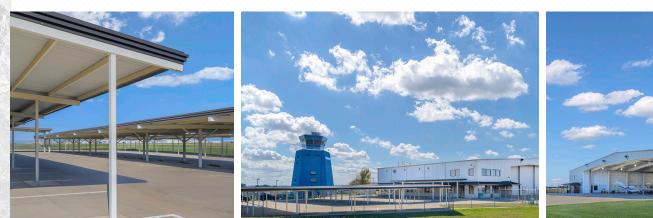

# PROPERTY **OVERVIEW**

CBRE is pleased to offer this ±35,245 facility for lease at the Fort Worth Meacham International Airport. The facility includes a 22,500 SF hangar bay, 9,700 SF of executive offices, lounge, lobby, kitchen, and crew-rest areas, as well as 3,100 SF of maintenance/shop space. The site is fully secure with three security gates and has direct executive vehicle access to the ramp. Purpose-built in 2005 for a Fortune 500 flight department, this facility is an excellent opportunity for a corporate flight department, maintenance operation, or other aviation-related businesses.

# FORT WORTH MEACHAM INTERNATIONAL AIRPORT

Located just five miles North of the historic downtown Fort Worth, The Fort Worth Meacham International covers 900 acres and supports general aviation for North Texas. The airport has two runways, the longest of which is 7502 feet x 150 feet. It is home to two FBOs: Texas Jet