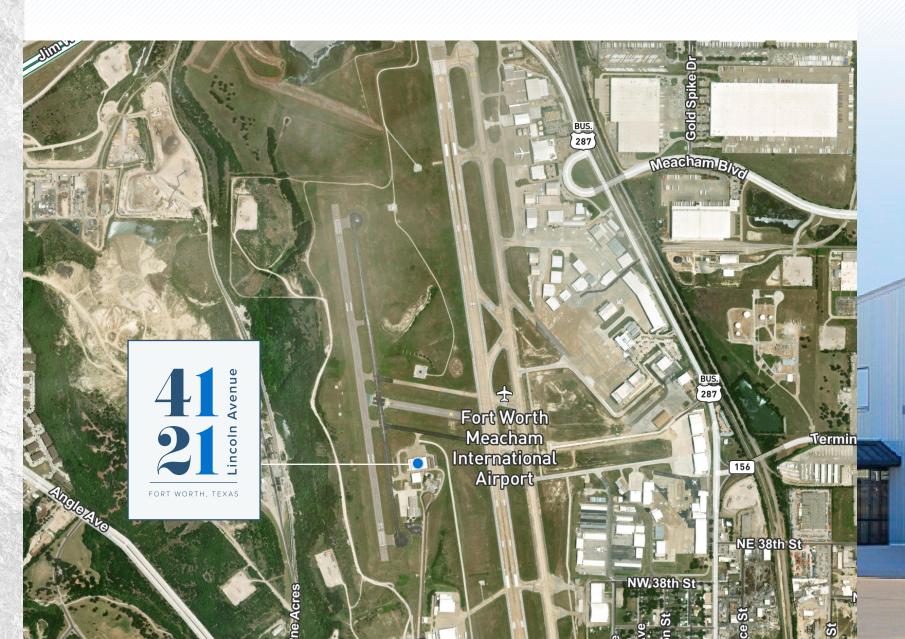

# LOCATION MAP

and American Aero.

# FORT WORTH MEACHAM INTERNATIONAL AIRPORT

Located just five miles North of the historic downtown Fort Worth, The Fort Worth Meacham International covers 900 acres and supports general aviation for North Texas. The airport has two runways, the longest of which is 7502 feet x 150 feet. It is home to two FBOs: Texas Jet