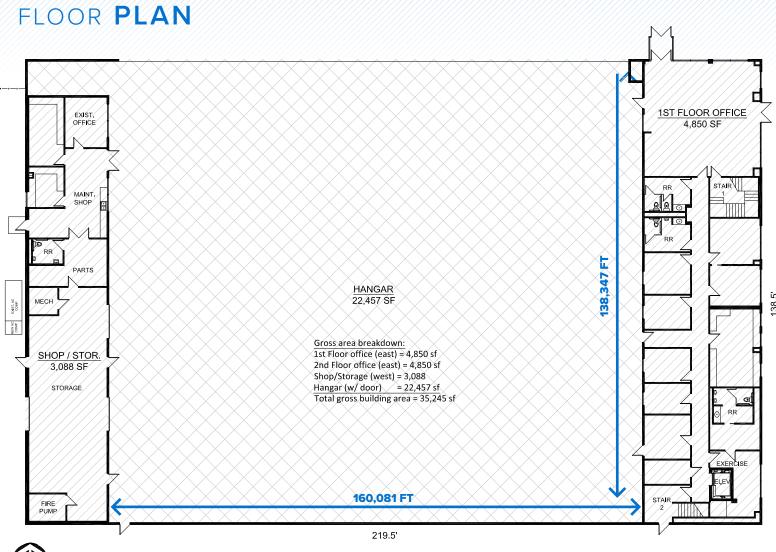

# PROPERTY **OVERVIEW**

CBRE is pleased to offer this ±35,245 facility for lease at the Fort Worth Meacham International Airport. The facility includes a 22,500 SF hangar bay, 9,700 SF of executive offices, lounge, lobby, kitchen, and crew-rest areas, as well as 3,100 SF of maintenance/shop space. The site is fully secure with three security gates and has direct executive vehicle access to the ramp. Purpose-built in 2005 for a Fortune 500 flight department, this facility is an excellent opportunity for a corporate flight department, maintenance operation, or other aviation-related businesses.

# PROPERTY HIGHLIGHTS

- 22,500 SF hangar bay
- Hangar Door: 27'8" x 150'
- Wet sprinkler
- Secure outdoor gated storage area
- 4 large exhaust fans and 2 "Big Ass" overhead fans
- 9,700 SF executive office space, flight department office, lounge area, reception, kitchen, and crew-rest areas
- Ground lease term through December 31, 2034, plus two 5 year renewal options