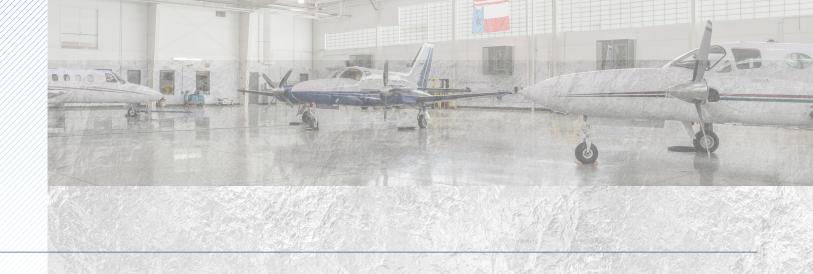

# PROPERTY **OVERVIEW**

CBRE is pleased to offer this ±35,245 facility for lease at the Fort Worth Meacham International Airport. The facility includes a 22,500 SF hangar bay, 9,700 SF of executive offices, lounge, lobby, kitchen, and crew-rest areas, as well as 3,100 SF of maintenance/shop space. The site is fully secure with three security gates and has direct executive vehicle access to the ramp. Purpose-built in 2005 for a Fortune 500 flight department, this facility is an excellent opportunity for a corporate flight department, maintenance operation, or other aviation-related businesses.

# PROPERTY HIGHLIGHTS

- 22,500 SF hangar bay
- Hangar Door: 27'8" x 150'
- Wet sprinkler
- Secure outdoor gated storage area
- 4 large exhaust fans and 2 "Big Ass" overhead fans
- 9,700 SF executive office space, flight department office, lounge area, reception, kitchen, and crew-rest areas
- Ground lease term through December 31, 2034, plus two 5 year renewal options