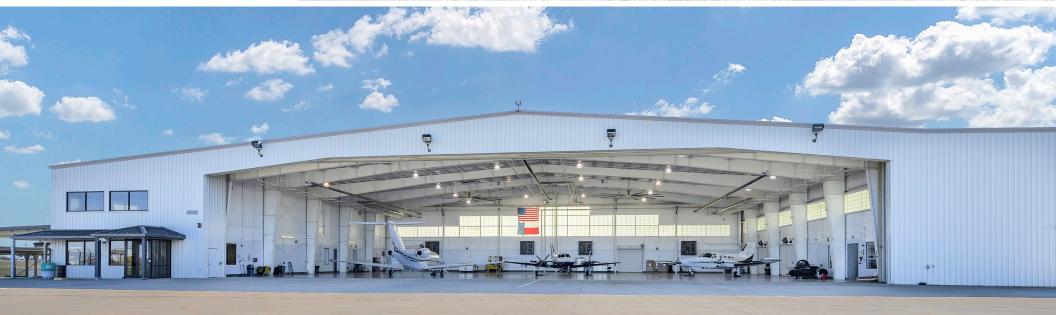

# PROPERTY **OVERVIEW**

CBRE is pleased to offer this ±35,245 facility for lease at the Fort Worth Meacham International Airport. The facility includes a 22,500 SF hangar bay, 9,700 SF of executive offices, lounge, lobby, kitchen, and crew-rest areas, as well as 3,100 SF of maintenance/shop space. The site is fully secure with three security gates and has direct executive vehicle access to the ramp. Purpose-built in 2005 for a Fortune 500 flight department, this facility is an excellent opportunity for a corporate flight department, maintenance operation, or other aviation-related businesses.

# PROPERTY HIGHLIGHTS

- 22,500 SF hangar bay
- Hangar Door: 27'8" x 150'
- Wet sprinkler
- Secure outdoor gated storage area
- 4 large exhaust fans and 2 "Big Ass" overhead fans
- 9,700 SF executive office space, flight department office, lounge area, reception, kitchen, and crew-rest areas
- Ground lease term through December 31, 2034, plus two 5 year renewal options