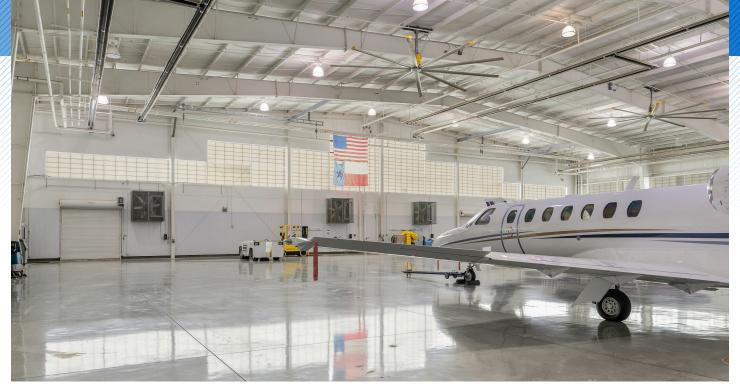

# PROPERTY **OVERVIEW**

CBRE is pleased to offer this ±35,245 facility for lease at the Fort Worth Meacham International Airport. The facility includes a 22,500 SF hangar bay, 9,700 SF of executive offices, lounge, lobby, kitchen, and crew-rest areas, as well as 3,100 SF of maintenance/shop space. The site is fully secure with three security gates and has direct executive vehicle access to the ramp. Purpose-built in 2005 for a Fortune 500 flight department, this facility is an excellent opportunity for a corporate flight department, maintenance operation, or other aviation-related businesses.

# PROPERTY HIGHLIGHTS

- 22,500 SF hangar bay
- Hangar Door: 27'8" x 150'
- Wet sprinkler
- Secure outdoor gated storage area
- 4 large exhaust fans and 2 "Big Ass" overhead fans
- 9,700 SF executive office space, flight department office, lounge area, reception, kitchen, and crew-rest areas
- Ground lease term through December 31, 2034, plus two 5 year renewal options