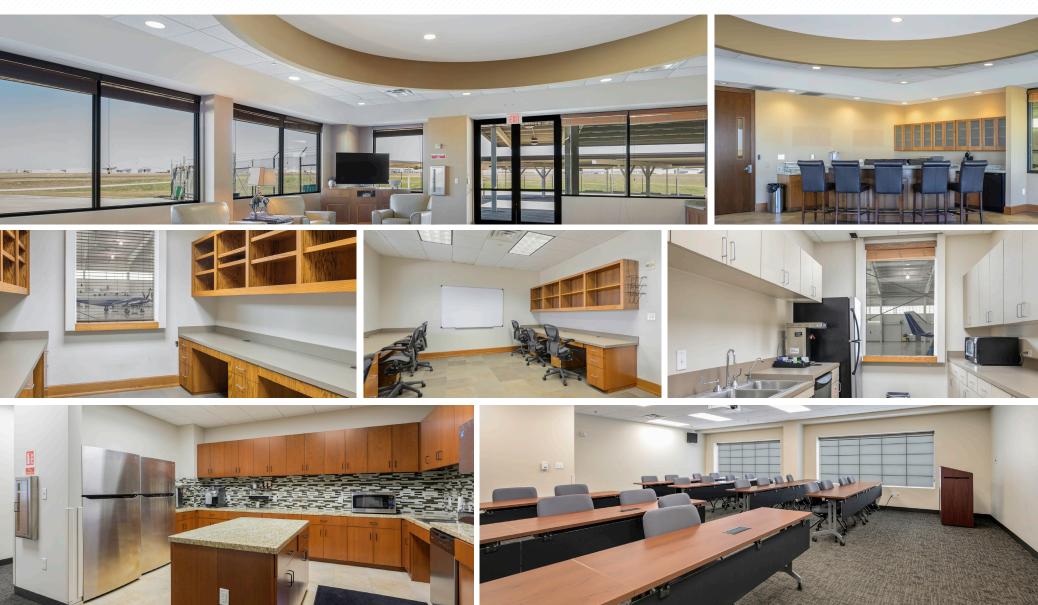

# PROPERTY **OVERVIEW**

CBRE is pleased to offer this ±35,245 facility for lease at the Fort Worth Meacham International Airport. The facility includes a 22,500 SF hangar bay, 9,700 SF of executive offices, lounge, lobby, kitchen, and crew-rest areas, as well as 3,100 SF of maintenance/shop space. The site is fully secure with three security gates and has direct executive vehicle access to the ramp. Purpose-built in 2005 for a Fortune 500 flight department, this facility is an excellent opportunity for a corporate flight department, maintenance operation, or other aviation-related businesses.

# PROPERTY HIGHLIGHTS

- 22,500 SF hangar bay
- Hangar Door: 27'8" x 150'
- Wet sprinkler
- Secure outdoor gated storage area
- 4 large exhaust fans and 2 "Big Ass" overhead fans
- 9,700 SF executive office space, flight department office, lounge area, reception, kitchen, and crew-rest areas
- Ground lease term through December 31, 2034, plus two 5 year renewal options