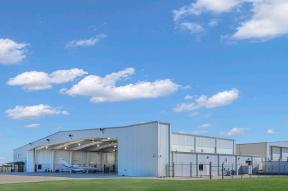

# PROPERTY **OVERVIEW**

CBRE is pleased to offer this ±35,245 facility for lease at the Fort Worth Meacham International Airport. The facility includes a 22,500 SF hangar bay, 9,700 SF of executive offices, lounge, lobby, kitchen, and crew-rest areas, as well as 3,100 SF of maintenance/shop space. The site is fully secure with three security gates and has direct executive vehicle access to the ramp. Purpose-built in 2005 for a Fortune 500 flight department, this facility is an excellent opportunity for a corporate flight department, maintenance operation, or other aviation-related businesses.

# PROPERTY HIGHLIGHTS

- 22,500 SF hangar bay
- Hangar Door: 27'8" x 150'
- Wet sprinkler
- Secure outdoor gated storage area
- 4 large exhaust fans and 2 "Big Ass" overhead fans
- 9,700 SF executive office space, flight department office, lounge area, reception, kitchen, and crew-rest areas
- Ground lease term through December 31, 2034, plus two 5 year renewal options