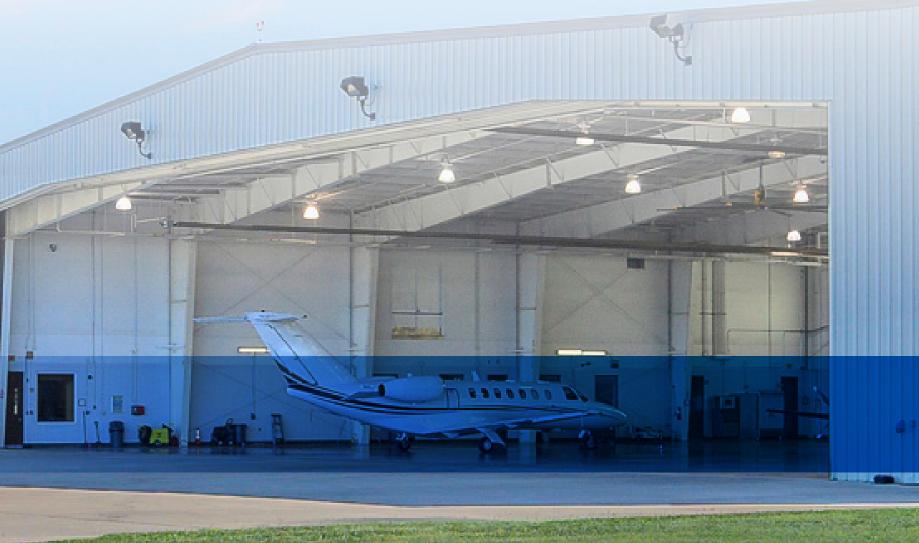

# PROPERTY **OVERVIEW**

CBRE is pleased to offer this ±35,245 facility for lease at the Fort Worth Meacham International Airport. The facility includes a 22,500 SF hangar bay, 9,700 SF of executive offices, lounge, lobby, kitchen, and crew-rest areas, as well as 3,100 SF of maintenance/shop space. The site is fully secure with three security gates and has direct executive vehicle access to the ramp. Purpose-built in 2005 for a Fortune 500 flight department, this facility is an excellent opportunity for a corporate flight department, maintenance operation, or other aviation-related businesses.

# PROPERTY HIGHLIGHTS

- 22,500 SF hangar bay
- Hangar Door: 27'8" x 150'
- Wet sprinkler
- Secure outdoor gated storage area
- 4 large exhaust fans and 2 "Big Ass" overhead fans
- 9,700 SF executive office space, flight department office, lounge area, reception, kitchen, and crew-rest areas
- Ground lease term through December 31, 2034, plus two 5 year renewal options