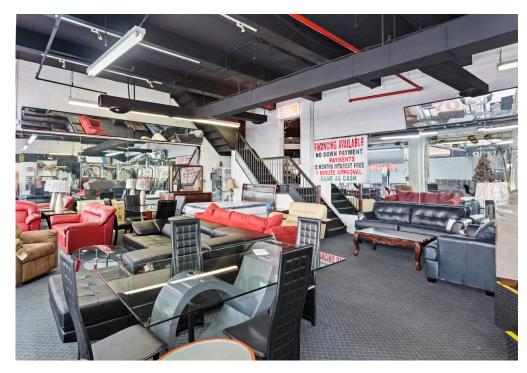

FEATURES Wide open floor plans

Excellent signage opportunity visible from both 7 train and heavily trafficked Queens Boulevard

12-17' ceilings

Heavy load concrete floors

Lower level currently parking for 85 cars which