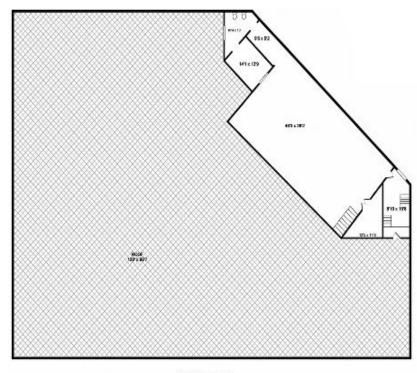

#### **AREA MAP**

FLOOR PLAN - MEZZANINE - 2,000 RSF

2ND FLOOR

FLOOR PLAN - GROUND FLOOR - 11,700 RSF

FLOOR PLAN -LOWER LEVEL - 11,700 RSF