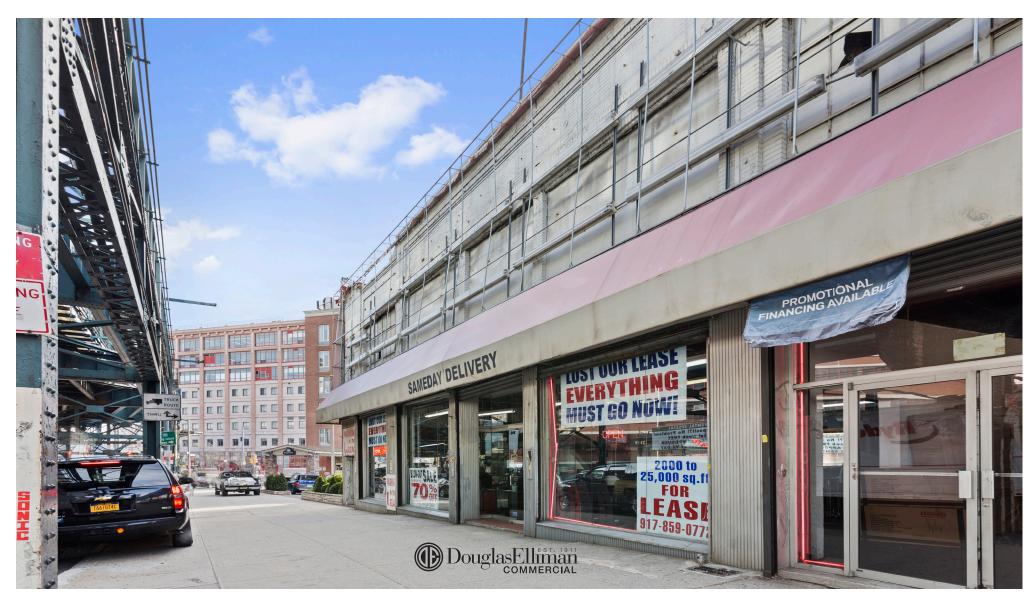

RETAIL/OFFICE SPACE AVAILABLE

SPACE Lower Level: 11,700 RSF

Ground: 11,700 RSF

Mezzanine: 2,000 RSF

Total: 25,400 RSF

**RENTAL** Upon request

TERM Negotiable

**POSSESSION** Immediate

FEATURES Wide open floor plans

Excellent signage opportunity visible from both 7 train and heavily trafficked Queens Boulevard

12-17' ceilings

Heavy load concrete floors

Lower level currently parking for 85 cars which

can be converted for retail use

All uses considered