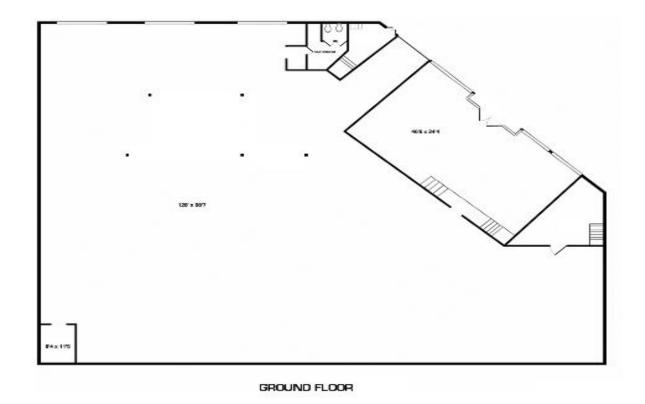

#### **AREA MAP**

FLOOR PLAN - MEZZANINE - 2,000 RSF

2ND FLOOR

FLOOR PLAN - GROUND FLOOR - 11,700 RSF

FLOOR PLAN -LOWER LEVEL - 11,700 RSF