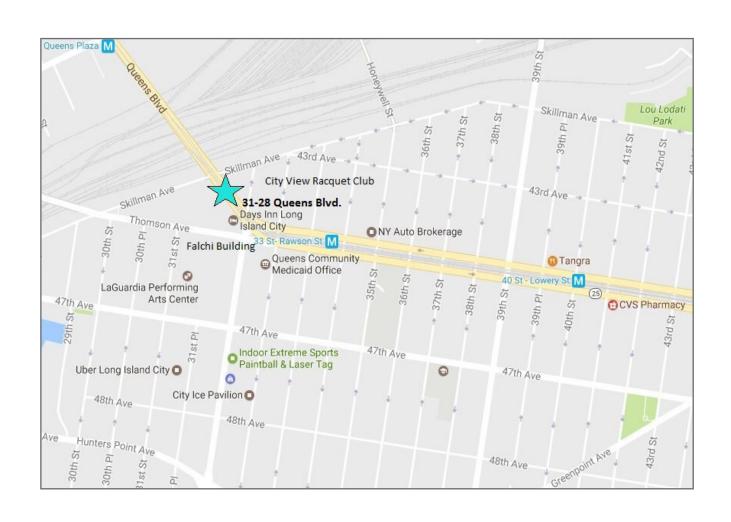

#### **AREA MAP**

FLOOR PLAN - MEZZANINE - 2,000 RSF

2ND FLOOR

FLOOR PLAN - GROUND FLOOR - 11,700 RSF

FLOOR PLAN -LOWER LEVEL - 11,700 RSF