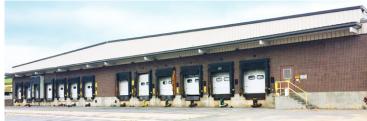

## **PROPERTY FEATURES**

- + 170,000 sq. ft. manufacturing facility
- 130,000 sq. ft. original building has 15' ceilings
- + Modern 40,000 sq. ft. warehouse section added on with 20'-plus clear ceiling heights
- + 20 dock doors