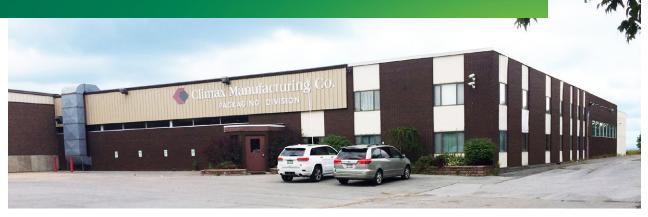

# **INDUSTRIAL BUILDING**

7840 NYS ROUTE 26 **LOWVILLE, NY 13367** 

## **PROPERTY FEATURES**

- + 170,000 sq. ft. manufacturing facility
- 130,000 sq. ft. original building has 15' ceilings
- + Modern 40,000 sq. ft. warehouse section added on with 20'-plus clear ceiling heights
- + 20 dock doors