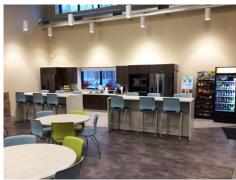

## PROPERTY FEATURES

- + 6,500 sq. ft. open plan second floor office space
- + 1,850 sq. ft. additonal storage space available
- + Access to common cafeteria
- Access to common first floor reception/ waiting room
- + Ample parking
- + Conveniently located in the Hancock Airpark
- + Easy access to I-481 & I-81