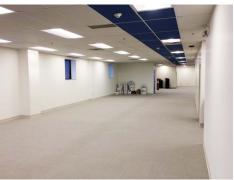

## PROPERTY FEATURES

- + 6,500 sq. ft. open plan second floor office space
- + 1,850 sq. ft. additonal storage space available
- + Access to common cafeteria
- Access to common first floor reception/ waiting room
- + Ample parking
- + Conveniently located in the Hancock Airpark
- + Easy access to I-481 & I-81