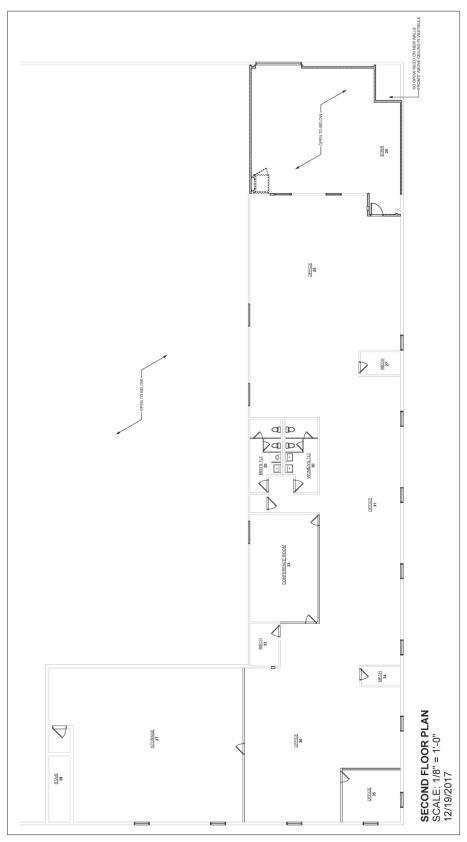

### **FLOOR PLAN**

## PROPERTY FEATURES

- + 6,500 sq. ft. open plan second floor office space
- + 1,850 sq. ft. additonal storage space available
- + Access to common cafeteria
- Access to common first floor reception/ waiting room
- + Ample parking
- + Conveniently located in the Hancock Airpark
- + Easy access to I-481 & I-81