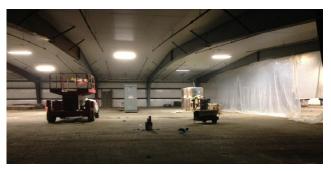

## **PROPERTY FEATURES**

- + 19,000± & 8,500± sq. ft. spaces available in 42,000± sq. ft. building
- + Fully renovated: new roof, insulation, heat, lights, exterior walls
- + New 14' H x 18' W insulated grade doors
- + New sprinkler system
- + Landlord will construct offices/ loading docks to suit tenant's need

- Ample parking; yard space available
- Heavy power available
- Located in a planned industrial park
- Rail was on site, reinstall possible
- + 2 miles from NYS Thruway, 4 miles from city of Syracuse and 5 miles from airport