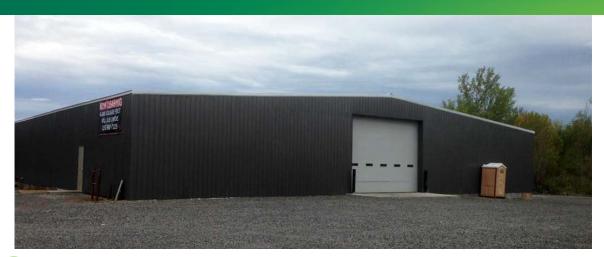

# WAREHOUSE/ MANUFACTURING BUILDING

4594 BUCKLEY ROAD LIVERPOOL, NY 13088

## **PROPERTY FEATURES**

- + 19,000± & 8,500± sq. ft. spaces available in 42,000± sq. ft. building
- + Fully renovated: new roof, insulation, heat, lights, exterior walls
- + New 14' H x 18' W insulated grade doors
- + New sprinkler system
- + Landlord will construct offices/ loading docks to suit tenant's need