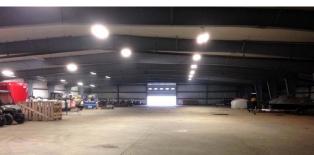

## **PROPERTY FEATURES**

- + 19,000± & 8,500± sq. ft. spaces available in 42,000± sq. ft. building
- + Fully renovated: new roof, insulation, heat, lights, exterior walls
- + New 14' H x 18' W insulated grade doors
- + New sprinkler system
- + Landlord will construct offices/ loading docks to suit tenant's need

- Ample parking; yard space available
- Heavy power available
- Located in a planned industrial park
- Rail was on site, reinstall possible
- + 2 miles from NYS Thruway, 4 miles from city of Syracuse and 5 miles from airport