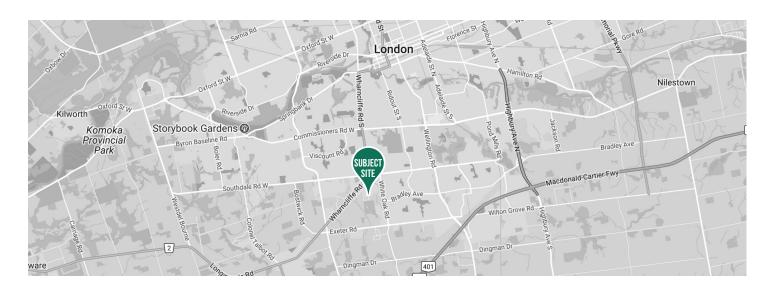

# 9-21 SOUTHDALE RD. E. LONDON, ON

**CBRE** 

RETAIL INVESTMENT OPPORTUNITY

The Property is located along two major arteries of South London – Wharncliffe Road and Southdale Road, with traffic counts of 28,000 and 33,000 vehicles daily respectively. This stretch of the City is commonly referred to as the 'Golden Auto Mile', due to the density of automotive dealerships, and supporting businesses. Further south along Wharncliffe Road are a number of 'big box' furniture stores, including Leon's Tepperman's, Lastman's Bad Boy, and The Brick. The area benefits from easy access to Highway 401 and Highway 402, via Wonderland Road to the west. A recently completed extension of Bradley Avenue now connects Wharncliffe Road and Wonderland Road