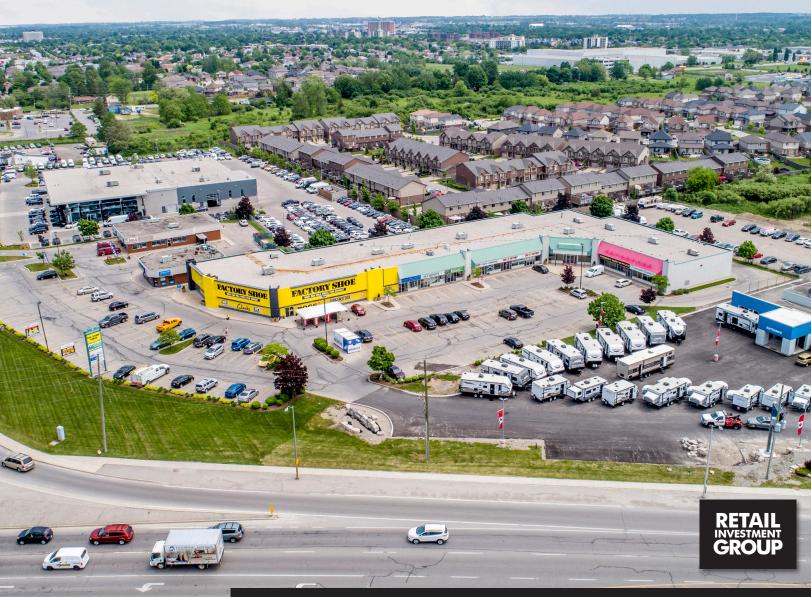

# 9-21 SOUTHDALE RD. E. LONDON, ON

**CBRE** 

RETAIL INVESTMENT OPPORTUNITY

The Property is located along two major arteries of South London – Wharncliffe Road and Southdale Road, with traffic counts of 28,000 and 33,000 vehicles daily respectively. This stretch of the City is commonly referred to as the 'Golden Auto Mile', due to the density of automotive dealerships, and supporting businesses. Further south along Wharncliffe Road are a number of 'big box' furniture stores, including Leon's Tepperman's, Lastman's Bad Boy, and The Brick. The area benefits from easy access to Highway 401 and Highway 402, via Wonderland Road to the west. A recently completed extension of Bradley Avenue now connects Wharncliffe Road and Wonderland Road

# **PROPERTY DETAILS**

Site Area: 3.50 ac. Zoning: Associated Shopping Area

Commercial Zone

**GLA**: 37,361 sq. ft. **Year Built**: Circa 1987

Occupancy: 72% Asking Price: \$7,200,000