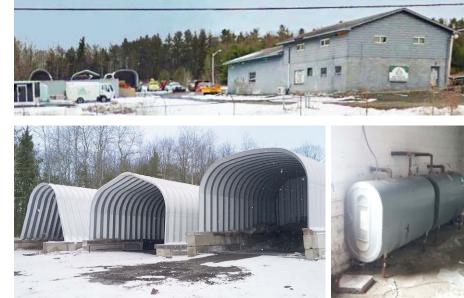

#### PROPERTY FEATURES

- + 3,200 sq. ft., 2-story industrial building
- + Property features offices upstairs, with garage and workshop downstairs
- + 3 outdoor pre-fab storage structures: (2) 25' x 50' and (1) 20' x 30'
- + 3.58 acre secured lot
- + Less than a mile from the Greater Binghamton Airport
- 2.5 miles to NYS Route 26; approx. 7 miles from I-81
- Industrial zone allows for wide range of uses from animal boarding to vehicle maintenance, construction yard to manufacturing
- + \$155,000