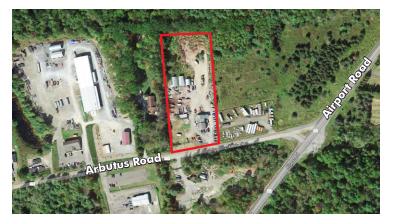

#### PROPERTY FEATURES

- + 3,200 sq. ft., 2-story industrial building
- + Property features offices upstairs, with garage and workshop downstairs
- + 3 outdoor pre-fab storage structures: (2) 25' x 50' and (1) 20' x 30'
- + 3.58 acre secured lot
- + Less than a mile from the Greater Binghamton Airport
- 2.5 miles to NYS Route 26; approx. 7 miles from I-81
- Industrial zone allows for wide range of uses from animal boarding to vehicle maintenance, construction yard to manufacturing
- + \$155,000