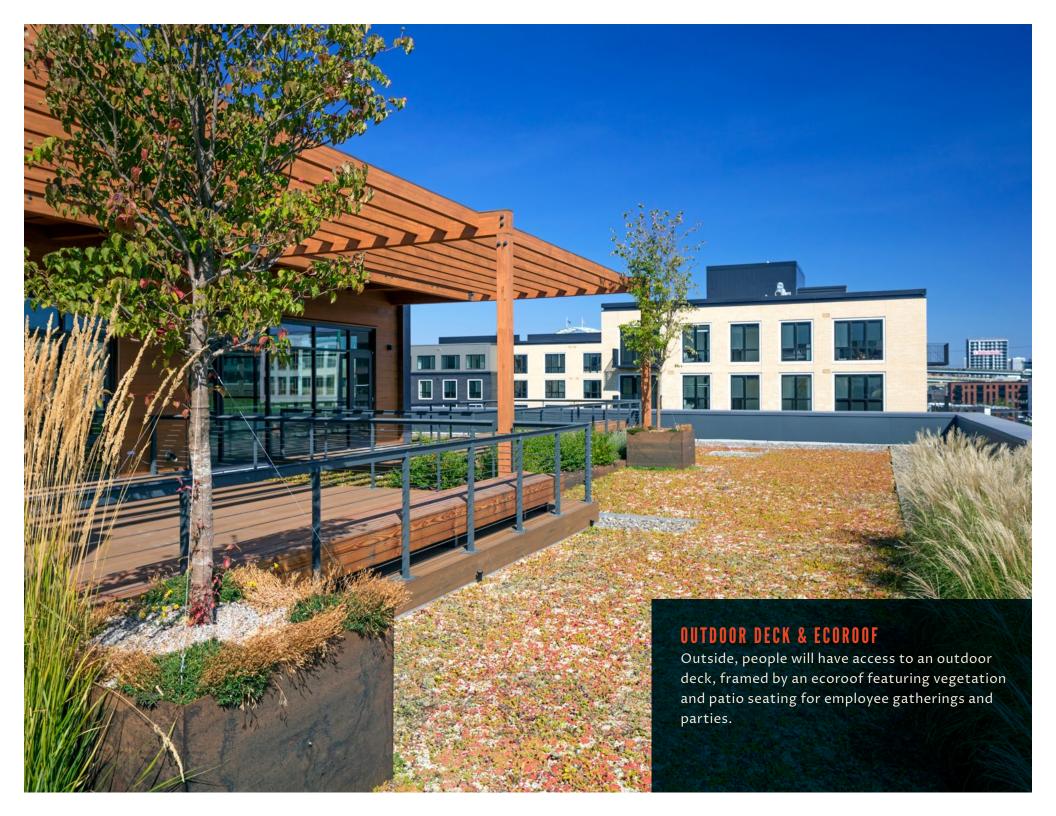

# ZONED FOR INSPIRED VISION AND FRESH THINKING

Located in the historic northwest Slabtown district, the Leland James features three levels of Class A work space, including penthouse with an ecoroof, active ground floor commercial and retail space, plus outdoor decks, abundant bike parking, and unique "sky porches" converted from old sky bridges.