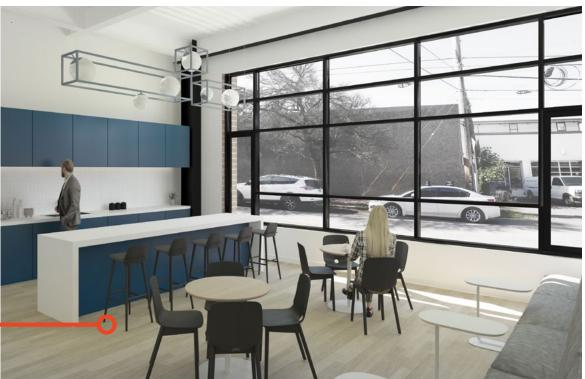

#### **URBAN VILLAGE**

An elevated pedestrian dock will accent the retail spaces and transition to the adjacent pedestrian access way. Select retail spaces feature large sliding wood sliding doors, and office tenant suites feature will be bright and airy with high ceilings and expansive window line.