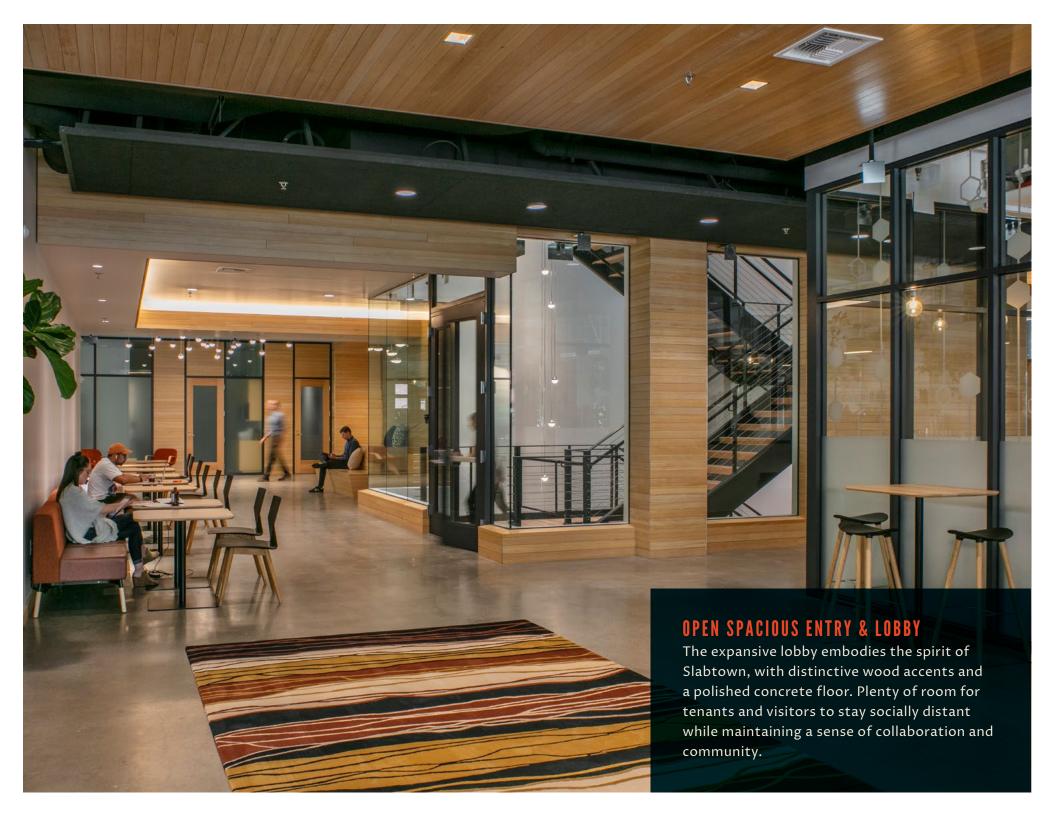

## FLEXIBLE & ROOM TO BREATHE

- » Well-ventilated interior glassed-in staircase with oversized steps
- » Wide walkways and high ceilings, abundant daylight from large, fully-operable windows