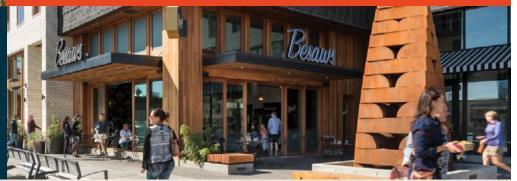

#### BESAWS

Besaws, a longtime neighborhood favorite, has opened a new restaurant a block away. The Solo Café and Please Louise artisan pizza are also just across the street. Salt and Straw, Portland's most popular ice cream, is close by, as are many other tasty spots and watering holes.