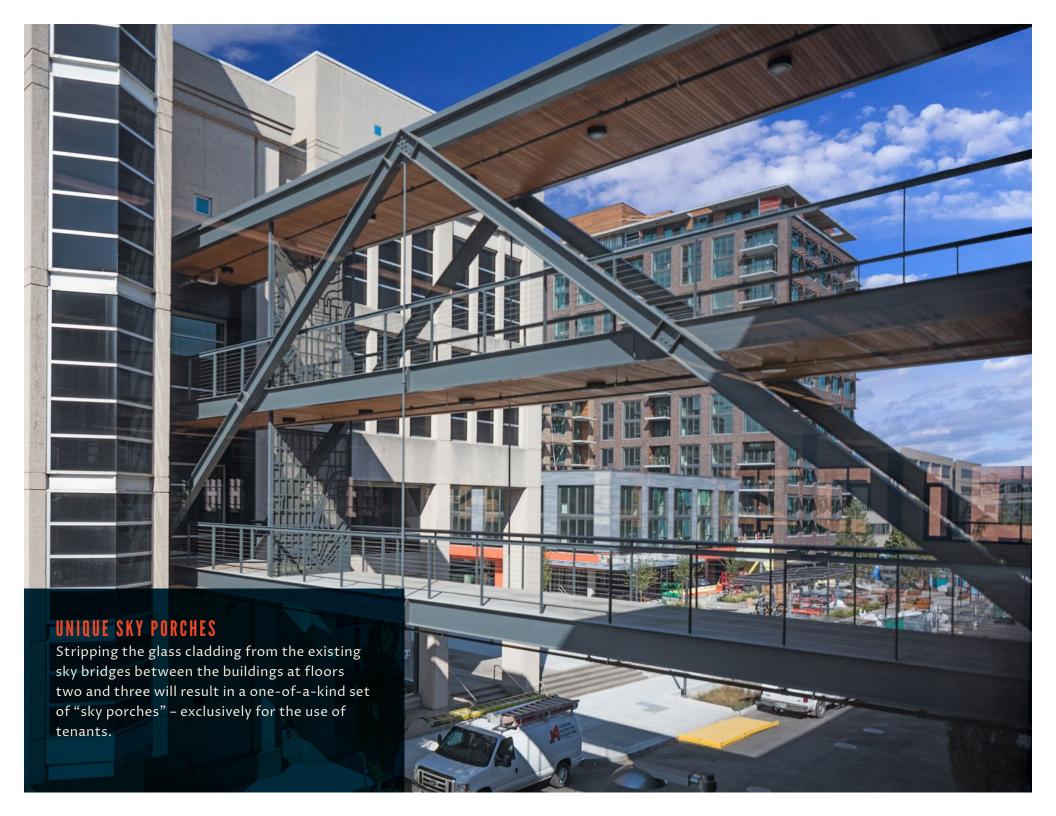

# ZONED FOR INSPIRED VISION AND FRESH THINKING

Located in the historic northwest Slabtown district, the Leland James features three levels of Class A work space, including penthouse with an ecoroof, active ground floor commercial and retail space, plus outdoor decks, abundant bike parking, and unique "sky porches" converted from old sky bridges.