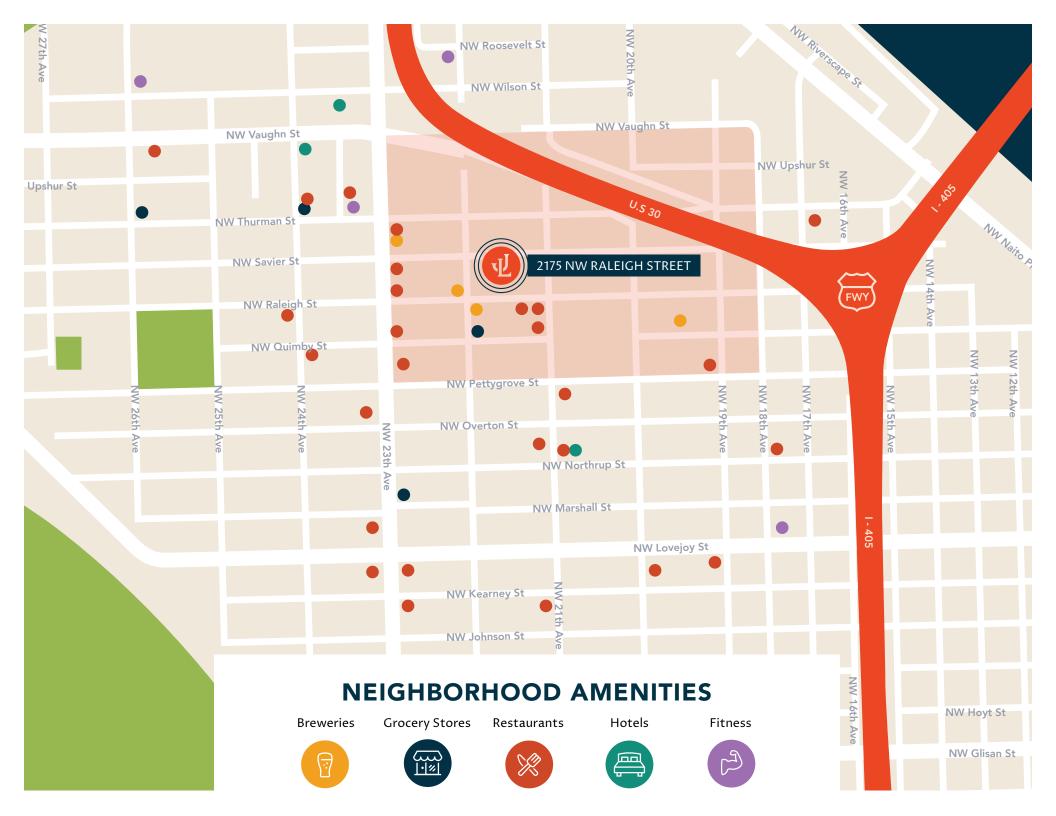

#### **NEW SEASONS**

New Seasons Market opened in Slabtown in August, 2015. It's a hub for social activity with an outdoor plaza and sitting areas.

#### BESAWS

Besaws, a longtime neighborhood favorite, has opened a new restaurant a block away. The Solo Café and Please Louise artisan pizza are also just across the street. Salt and Straw, Portland's most popular ice cream, is close by, as are many other tasty spots and watering holes.

#### HISTORIC HOMES

Slabtown's historic Craftsman-style homes, stately apartment buildings, and vintage industrial warehouses add to the character of the area.

#### FOREST PARK

And not far away is the naturally inviting Forest Park, a vast city park where hiking, trail running, mountain biking, and wildlife abounds.