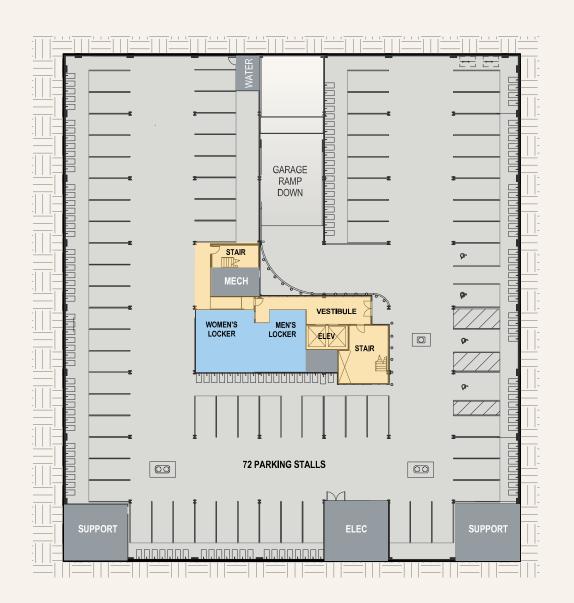

## **GARAGE & LOCKERS**

#### **UNDERGROUND GARAGE & AMENITIES**

- 72 Vehicle Stalls
- 150 Bike Hooks
- Shower and Locker Rooms