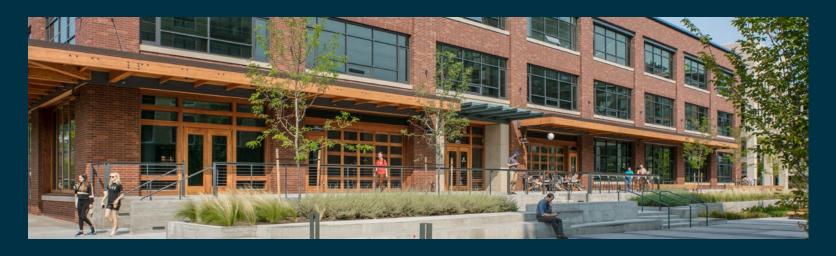

#### **URBAN VILLAGE**

An elevated pedestrian dock will accent the retail spaces and transition to the adjacent pedestrian access way. Select retail spaces feature large sliding wood sliding doors, and office tenant suites feature will be bright and airy with high ceilings and expansive window line.

## FLEXIBLE & ROOM TO BREATHE

- » Well-ventilated interior glassed-in staircase with oversized steps
- » Wide walkways and high ceilings, abundant daylight from large, fully-operable windows