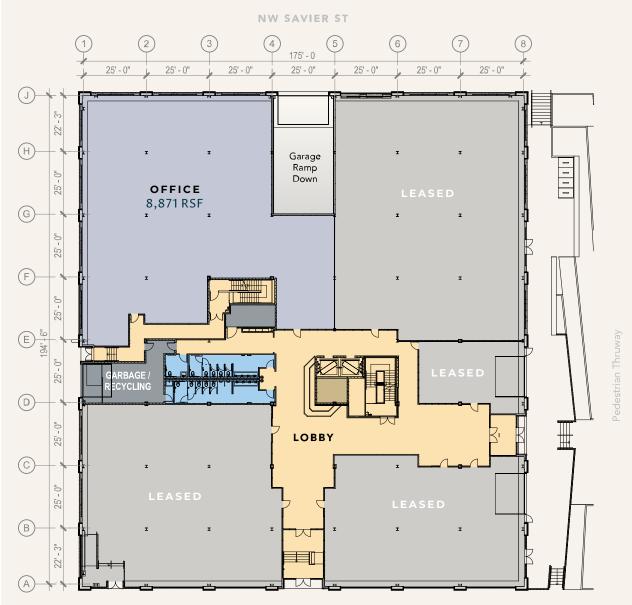

# 1ST FLOOR OFFICE & RETAIL

1ST FLOOR AVAILABLE OFFICE SPACE 8,871 RSF

#### **URBAN VILLAGE**

An elevated pedestrian dock will accent the retail spaces and transition to the adjacent pedestrian access way. Select retail spaces feature large sliding wood sliding doors, and office tenant suites feature will be bright and airy with high ceilings and expansive window line.

## FLEXIBLE & ROOM TO BREATHE

- » Well-ventilated interior glassed-in staircase with oversized steps
- » Wide walkways and high ceilings, abundant daylight from large, fully-operable windows