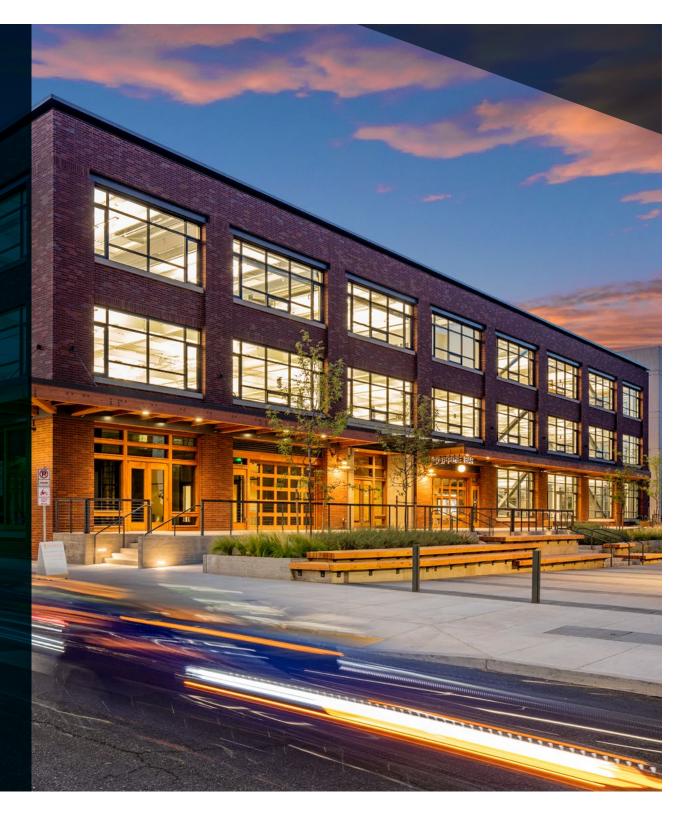

# ZONED FOR INSPIRED VISION AND FRESH THINKING

Located in the historic northwest Slabtown district, the Leland James features three levels of Class A work space, including penthouse with an ecoroof, active ground floor commercial and retail space, plus outdoor decks, abundant bike parking, and unique "sky porches" converted from old sky bridges.

It's where past meets future.