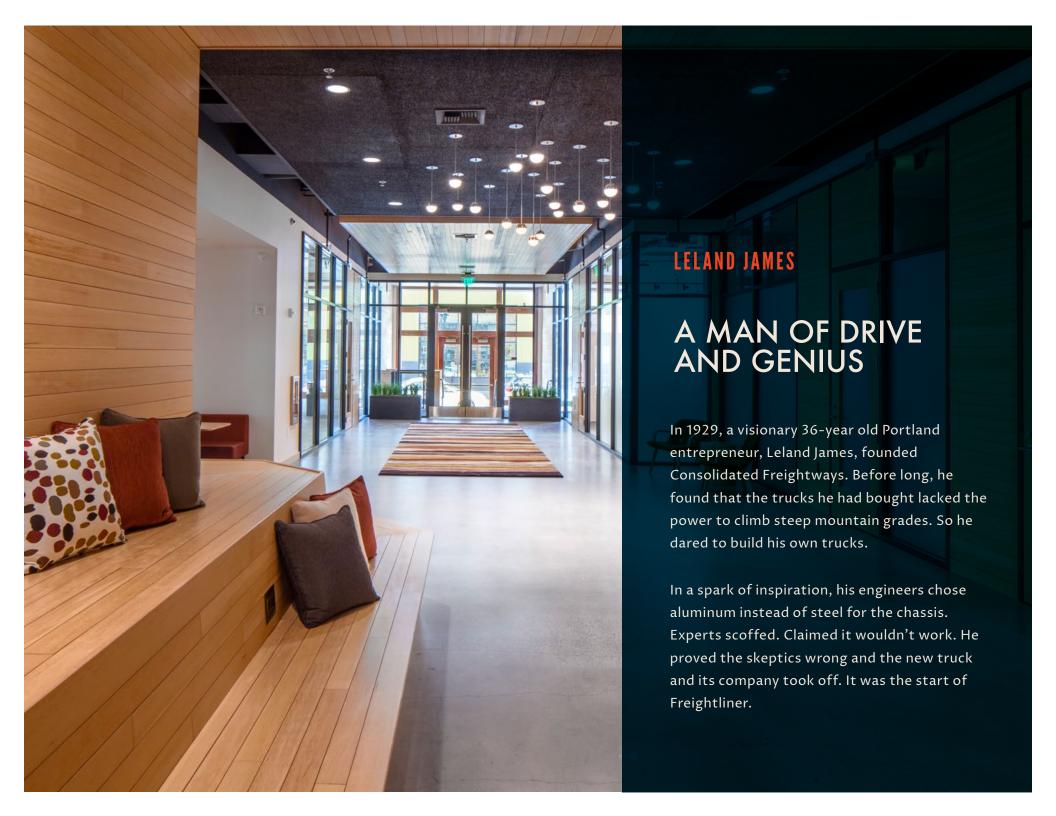

# ZONED FOR INSPIRED VISION AND FRESH THINKING

Located in the historic northwest Slabtown district, the Leland James features three levels of Class A work space, including penthouse with an ecoroof, active ground floor commercial and retail space, plus outdoor decks, abundant bike parking, and unique "sky porches" converted from old sky bridges.

It's where past meets future.









#### **LELAND JAMES**

# 1ST FLOOR OFFICE & RETAIL



1ST FLOOR AVAILABLE OFFICE SPACE 8,871 RSF

#### **URBAN VILLAGE**

An elevated pedestrian dock will accent the retail spaces and transition to the adjacent pedestrian access way. Select retail spaces feature large sliding wood sliding doors, and office tenant suites feature will be bright and airy with high ceilings and expansive window line.





## FLEXIBLE & ROOM TO BREATHE

- » Well-ventilated interior glassed-in staircase with oversized steps
- » Wide walkways and high ceilings, abundant daylight from large, fully-operable windows











## LELAND JAMES

## **GARAGE & LOCKERS**





#### **UNDERGROUND GARAGE & AMENITIES**

- 72 Vehicle Stalls
- 150 Bike Hooks
- Shower and Locker Rooms







#### **NEW SEASONS**

New Sea