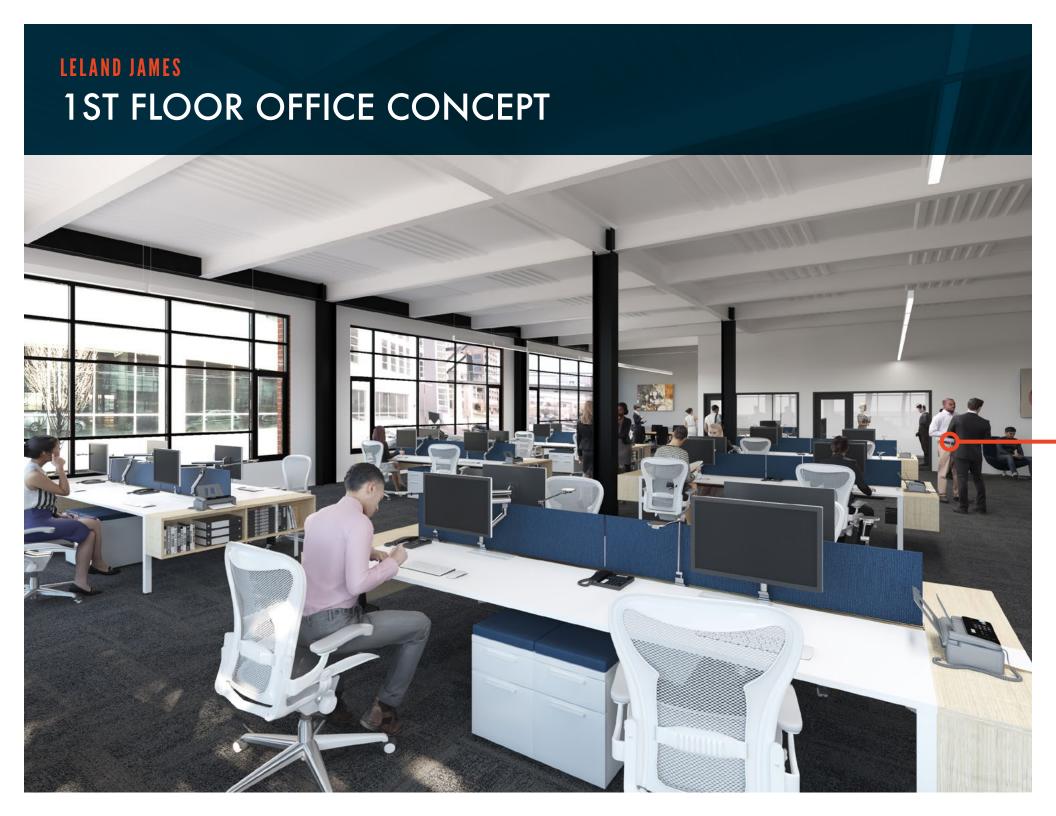

# 1ST FLOOR OFFICE & RETAIL

1ST FLOOR AVAILABLE OFFICE SPACE 8,871 RSF

## FLEXIBLE & ROOM TO BREATHE

- » Well-ventilated interior glassed-in staircase with oversized steps
- » Wide walkways and high ceilings, abundant daylight from large, fully-operable windows