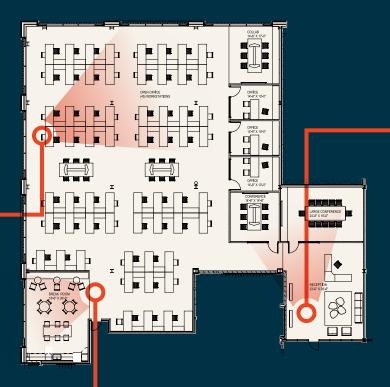

an ecoroof, active ground floor commercial and retail space, plus outdoor decks, abundant bike parking, and unique "sky porches" converted from old sky bridges.

It's where past meets future.









#### **LELAND JAMES**

# 1ST FLOOR OFFICE & RETAIL



1ST FLOOR AVAILABLE OFFICE SPACE 8,871 RSF

#### **URBAN VILLAGE**

An elevated pedestrian dock will accent the retail spaces and transition to the adjacent pedestrian access way. Select retail spaces feature large sliding wood sliding doors, and office tenant suites feature will be bright and airy with high ceilings and expansive window line.





## FLEXIBLE & ROOM TO BREATHE

- » Well-ventilated interior glassed-in staircase with oversized steps
- » Wide walkways and high ceilings, abundant daylight from large, fully-operable windows











## LELAND JAMES

## **GARAGE & LOCKERS**





#### **UNDERGROUND GARAGE & AMENITIES**

- 72 Vehicle Stalls
- 150 Bike Hooks
- Shower and Locker Rooms







#### **NEW SEASONS**

New Seasons Market opened in Slabtown in August, 2015. It's a hub for social activity with an outdoor plaza and sitting areas.

#### BESAWS

Besaws, a longtime neighborhood favorite, has opened a new restaurant a block away. The Solo Café and Please Louise artisan pizza are also just across the street. Salt and Straw, Portland's most popular ice cream, is close by, as are many other tasty spots and watering holes.



# MUCH TO DO, DRINK AND EAT



#### HISTORIC HOMES

Slabtown's historic Craftsman-style homes, stately apartment buildings, and vintage industrial warehouses add to the character of the area