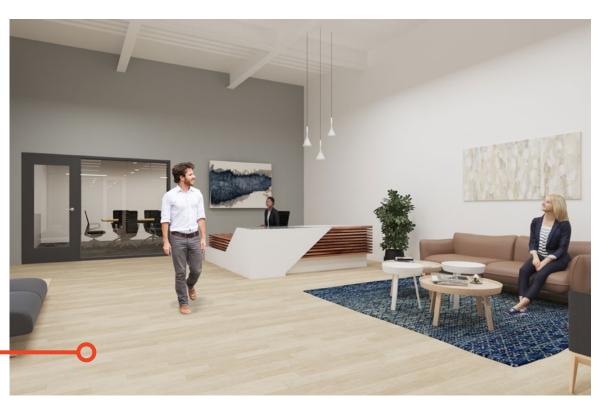

#### **URBAN VILLAGE**

An elevated pedestrian dock will accent the retail spaces and transition to the adjacent pedestrian access way. Select retail spaces feature large sliding wood sliding doors, and office tenant suites feature will be bright and airy with high ceilings and expansive window line.