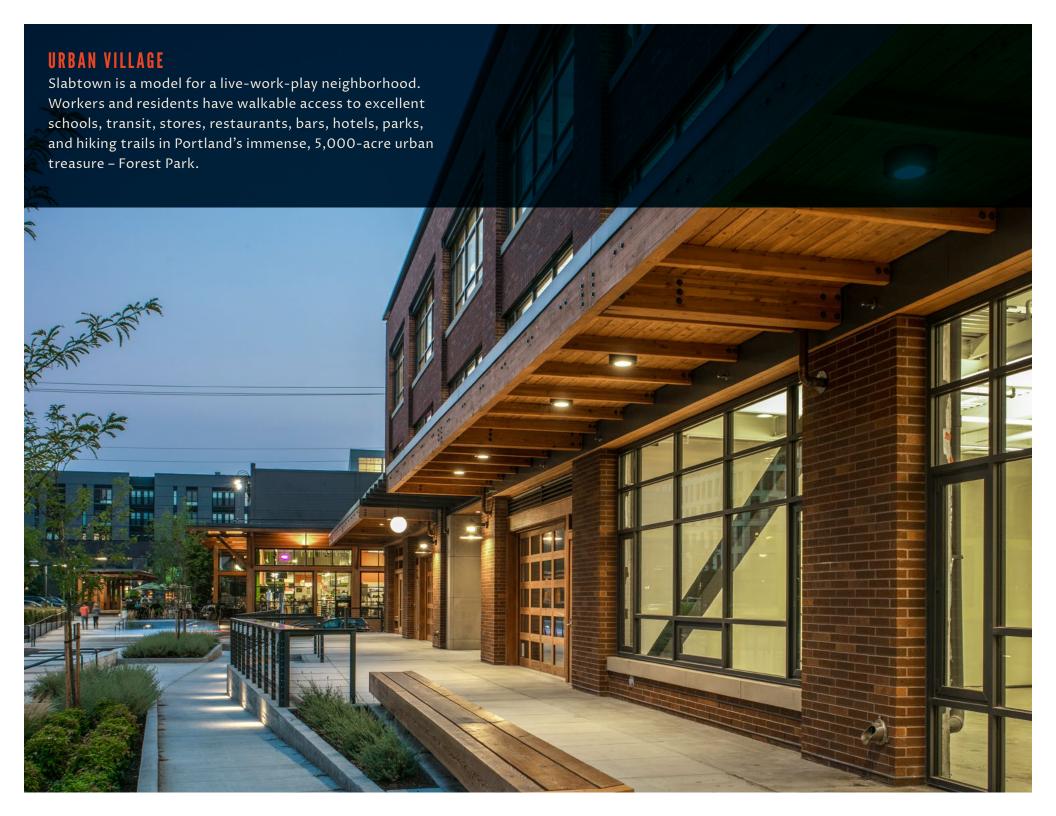

#### **URBAN VILLAGE**

An elevated pedestrian dock will accent the retail spaces and transition to the adjacent pedestrian access way. Select retail spaces feature large sliding wood sliding doors, and office tenant suites feature will be bright and airy with high ceilings and expansive window line.

#### FOREST PARK

And not far away is the naturally inviting Forest Park, a vast city park where hiking, trail running, mountain biking, and wildlife abounds.