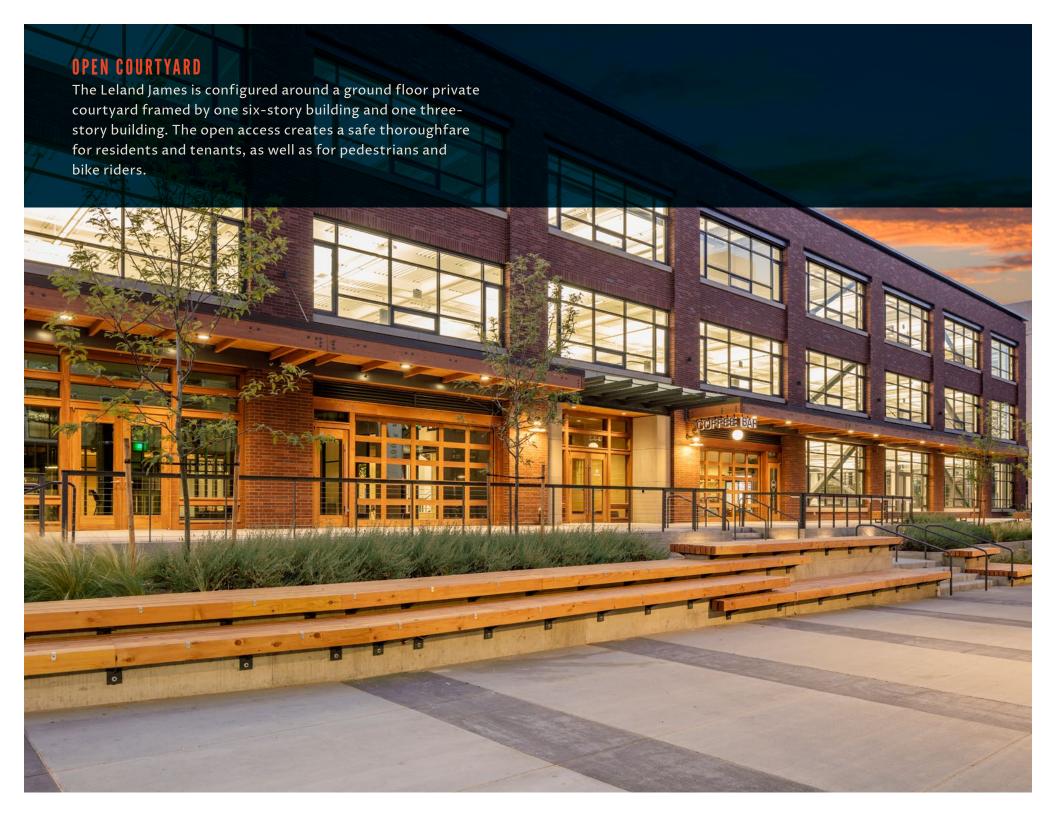

# ZONED FOR INSPIRED VISION AND FRESH THINKING

Located in the historic northwest Slabtown district, the Leland James features three levels of Class A work space, including penthouse with an ecoroof, active ground floor commercial and retail space, plus outdoor decks, abundant bike parking, and unique "sky porches" converted from old sky bridges.