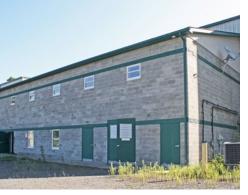

#### **Building 2**

- 10,000 SF
- 28 ft. wall height
- Three (3) oversized doors 14 ft. h x 12 ft. w
- 480V 3 Phase electric
- · Shared truck scale