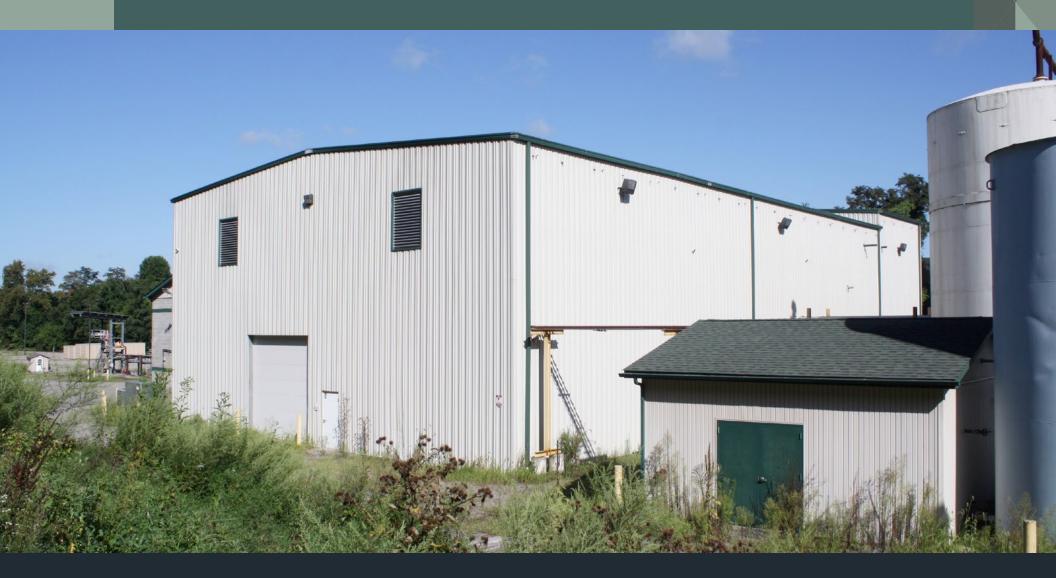

# 14,000 SF INDUSTRIAL BUILDING

INCLUDES 4,000 SF OFFICE | 3.0 ACRES | TANK STORAGE

89 Montgomery Dam Road | Monaca, PA 15061

## **Exterior Biodiesel Storage and Blending**

• Four (4) 150,000 gallon tanks