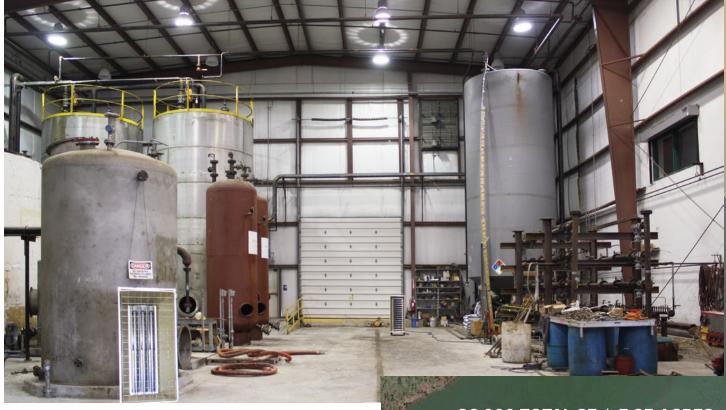

#### **Building 2**

- 10,000 SF
- 28 ft. wall height
- Three (3) oversized doors 14 ft. h x 12 ft. w
- 480V 3 Phase electric
- · Shared truck scale

#### 2-Story Office

- 4,000 SF (2,000 SF per floor)
- Conference room
- Separate offices with lab space
- Restrooms