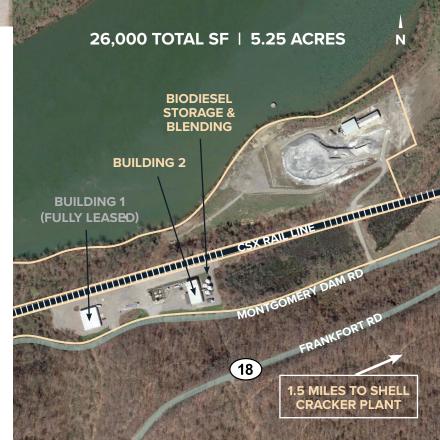

# 14,000 SF INDUSTRIAL BUILDING

INCLUDES 4,000 SF OFFICE | 3.0 ACRES | TANK STORAGE

89 Montgomery Dam Road | Monaca, PA 15061

## **Exterior Biodiesel Storage and Blending**

• Four (4) 150,000 gallon tanks