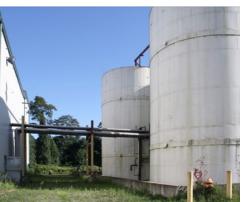

# 14,000 SF INDUSTRIAL BUILDING

INCLUDES 4,000 SF OFFICE | 3.0 ACRES | TANK STORAGE

89 Montgomery Dam Road | Monaca, PA 15061















## AVAILABILITY

#### **Building 2**

- 10,000 SF
- 28 ft. wall height
- Three (3) oversized doors 14 ft. h x 12 ft. w
- 480V 3 Phase electric
- · Shared truck scale

#### 2-Story Office

- 4,000 SF (2,000 SF per floor)
- Conference room
- Separate offices with lab space
- Restrooms

## **Exterior Biodiesel Storage and Blending**

• Four (4) 150,000 gallon tanks



# 14,000 SF INDUSTRIAL BUILDING

INCLUDES 4,000 SF OFFICE | 3.0 ACRES | TANK STORAGE

AVAILABLE FOR LEASE

FOR MORE INFORMATION, CONTACT:

R.T. Walker

First Vice President +1 412 805 0117 rt.walker@cbre.com

© 2021 CBRE, Inc. All rights reserved. This information has been obtained from sources believed reliable, but has not been verified for accuracy or completeness. You should conduct a careful, independent investigation o