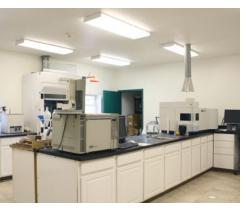

#### 2-Story Office

- 4,000 SF (2,000 SF per floor)
- Conference room
- Separate offices with lab space
- Restrooms