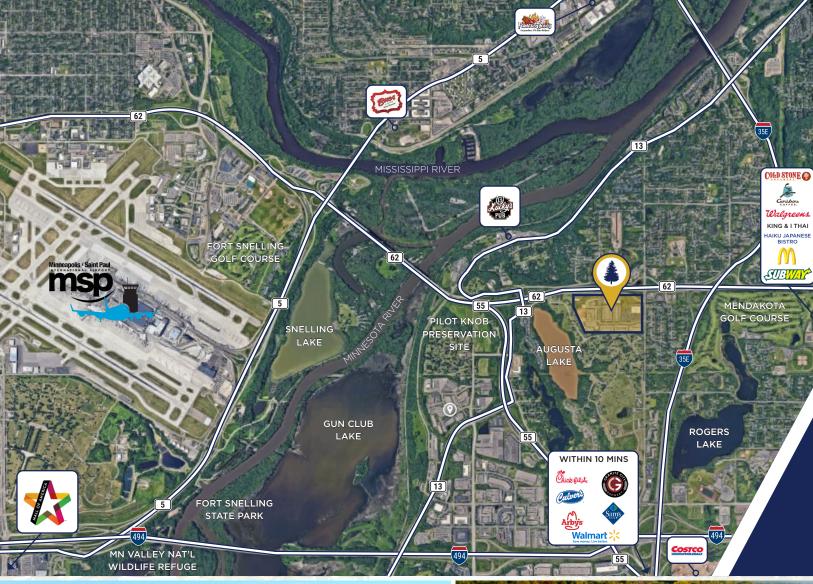

6,000-35,000 SF Available

The eight building professional office park's central location to Minneapolis and St. Paul, flexibility, proximity to MSP airport and accessability to the interstate system, is an ideal place for tenants looking for a value-forward move or a company expansion.

Along with user-defined spaces, the campus offers:

Ample, free parking

Park-like setting

Walking trails by the Mississippi River Close Proximity to MSP International Airport

Easy access to 35-E, 494 and US Highways 62 & 55