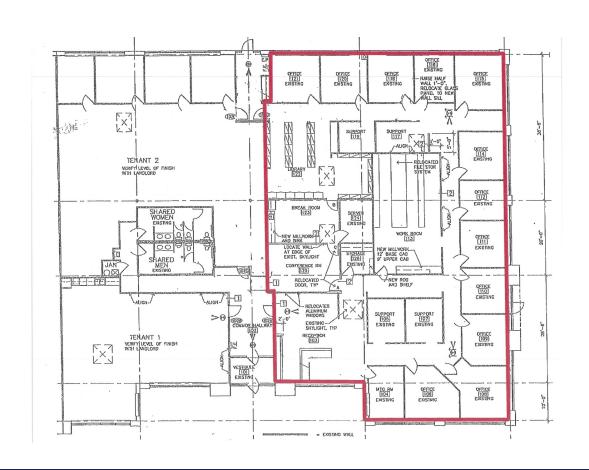

### 1120 CENTRE POINTE DRIVE | MENDOTA HEIGHTS, MN 55120

**Space Available:** 12,280 SF