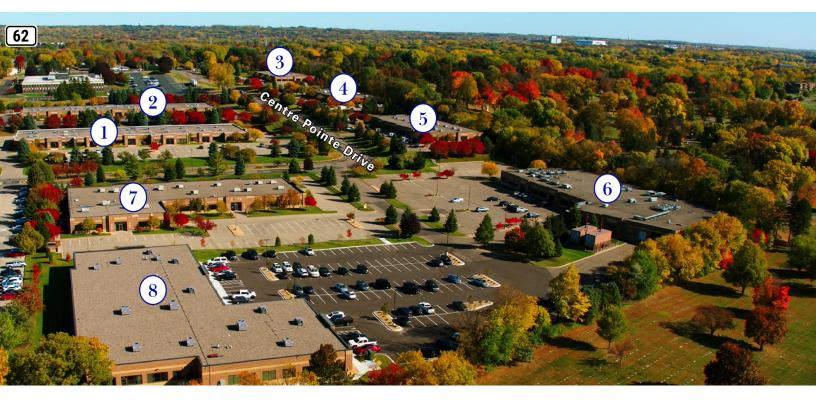

6,000-35,000 SF Available

The eight building professional office park's central location to Minneapolis and St. Paul, flexibility, proximity to MSP airport and accessability to the interstate system, is an ideal place for tenants looking for a value-forward move or a company expansion.

# CENTRE POINTE I

# CENTRE POINTE II

# CENTRE POINTE III