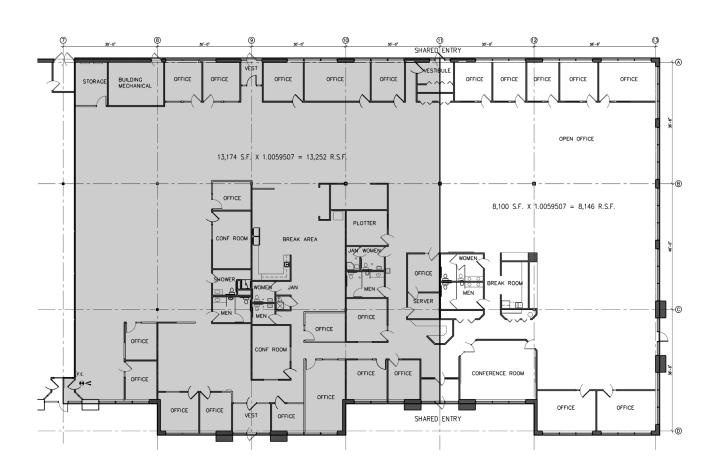

### 2060 CENTRE POINTE BLVD. | MENDOTA HEIGHTS, MN 55120

**Space Available:** 13,252 SF | Divisible to 6,311 SF/6,941 SF