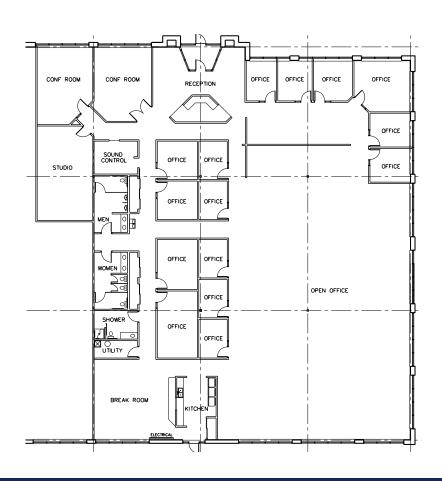

the campus offers:











Ample, free parking

Park-like setting

Walking trails by the Mississippi River Close Proximity to MSP International Airport

Easy access to 35-E, 494 and US Highways 62 & 55

#### Customizable Suites













#### For more information contact:

#### **Patrick Cullen**

651.308.4271 patrick.cullen@ngkf.com

#### Click links below:



Visit our website: escapetomendota.com



View our Flyover Tour



# CENTRE POINTE I

### 2060 CENTRE POINTE BLVD. | MENDOTA HEIGHTS, MN 55120





**Space Available:** 13,252 SF | Divisible to 6,311 SF/6,941 SF







# CENTRE POINTE II

### 1155 CENTRE POINTE DRIVE | MENDOTA HEIGHTS, MN 55120













# CENTRE POINTE III

### 1120 CENTRE POINTE DRIVE | MENDOTA HEIGHTS, MN 55120







**Space Available:** 12,280 SF