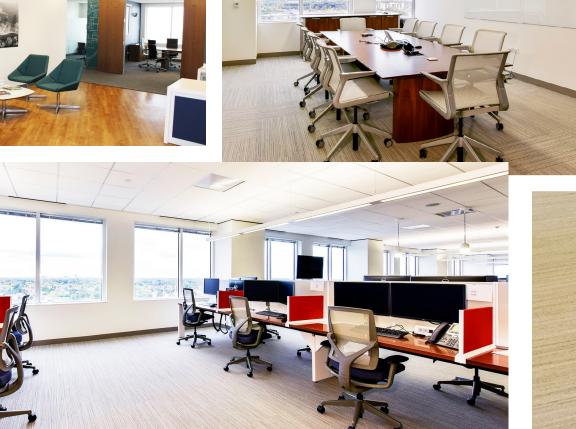

## Zinterior

Workplace

**Exceptional Views.** 

Efficient for large and small users.