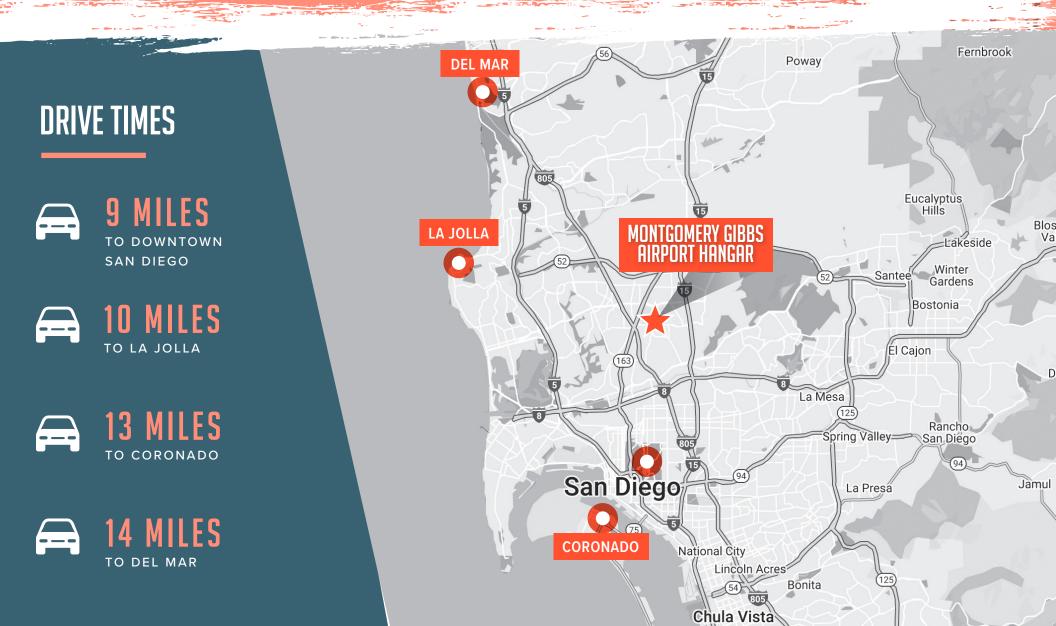

Prime location: 9 miles to downtown San Diego 10 miles to La Jolla 13 miles to Coronado 14 miles to Del Mar