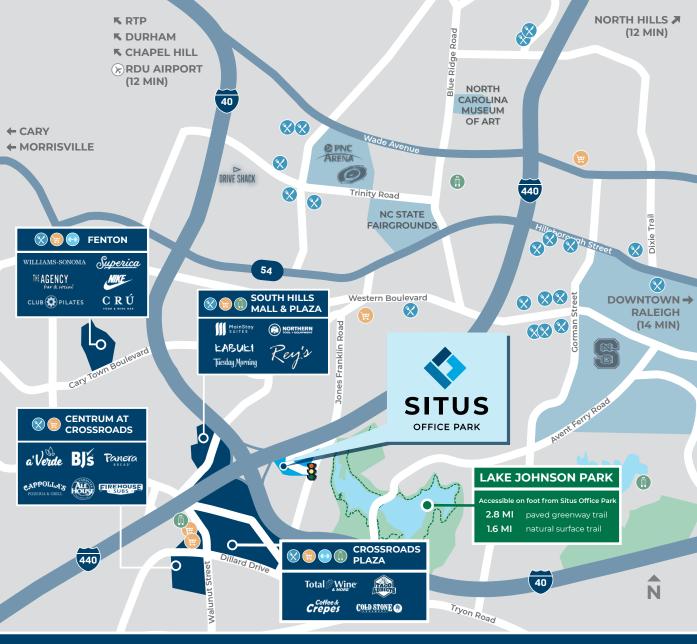

### AREA FEATURES

Positioned at the intersection of I-40 and I-440, minutes from the RDU International Airport, Situs offers quick, convenient access to desirable residential and dining/shopping districts throughout North Hills, Downtown and NC State's Tier-1 University corridors.