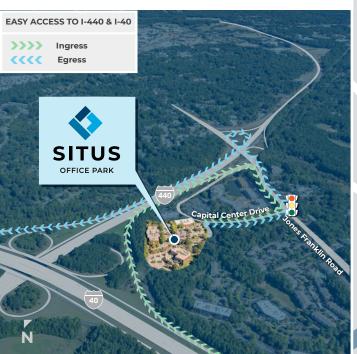

#### EXCELLENT I-40 + I-440 ACCESS

Interchange improvements will offer quick access to Raleigh, Cary, and surrounding areas

### AREA FEATURES

Positioned at the intersection of I-40 and I-440, minutes from the RDU International Airport, Situs offers quick, convenient access to desirable residential and dining/shopping districts throughout North Hills, Downtown and NC State's Tier-1 University corridors.