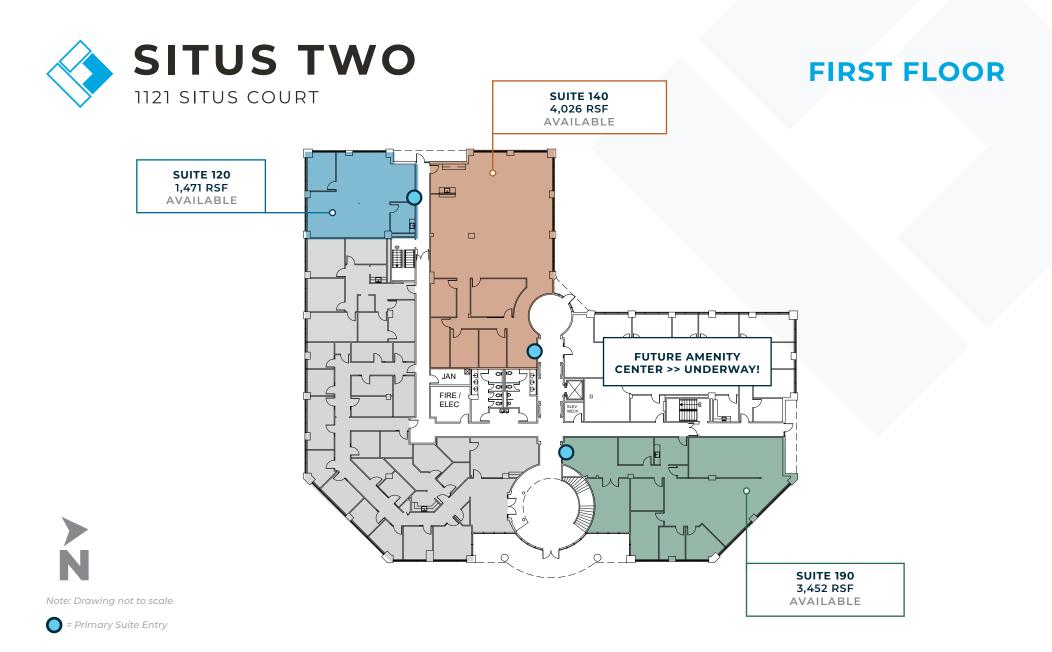

# SITUS TWO 1121 SITUS COURT

### **SECOND FLOOR**

Note: Drawing not to scale

= Primary Suite Entry

Suites 250 and 285 can be combined for 10,477 RSF