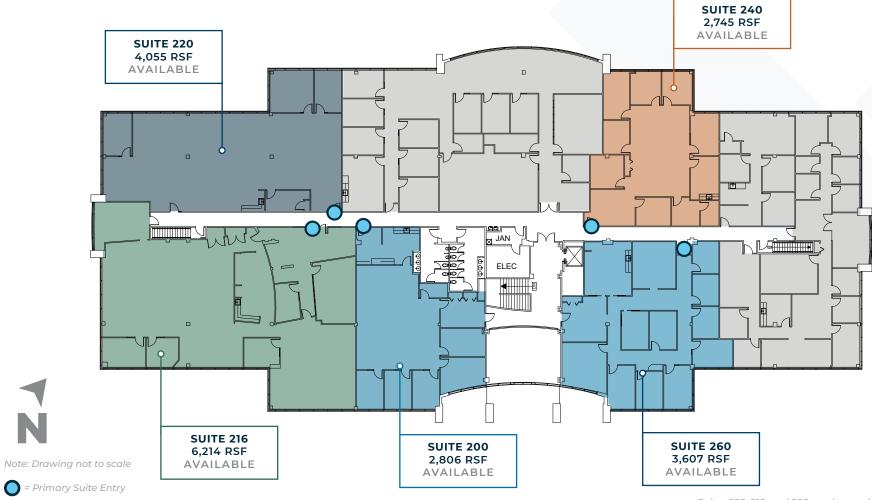

# SITUS ONE 1130 SITUS COURT

### **SECOND FLOOR**

Suites 220, 216, and 200 can be combined for 13,075 RSF