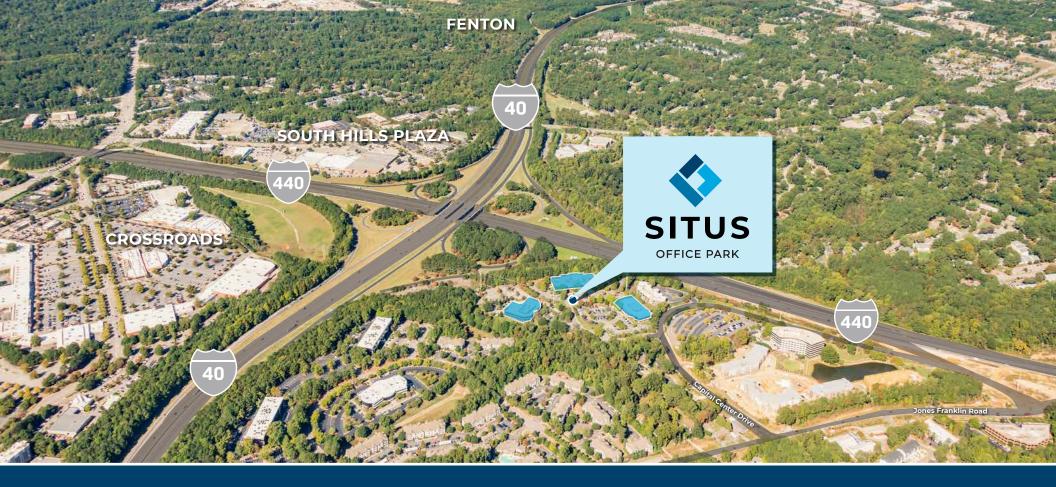

### PROPERTY HIGHLIGHTS

Situs Office Park is a 14-acre, Class A office campus located at the crossroads of US1, I-40 and I-440 in West Raleigh. Recently acquired by The Simpson Organization, Situs is on the verge of entering its next chapter as a fully amenitized campus soon to offer new tenant-focused shared spaces to improve your workday. Now is the perfect opportunity to explore flexibly sized workspaces at Situs One and Situs Two while availability remains.

#### EXCELLENT I-40 + I-440 ACCESS

Interchange improvements will offer quick access to Raleigh, Cary, and surrounding areas

### AREA FEATURES

Positioned at the intersection of I-40 and I-440, minutes from the RDU International Airport, Situs offers quick, convenient access to desirable residential and dining/shopping districts throughout North Hills, Downtown and NC State's Tier-1 University corridors.