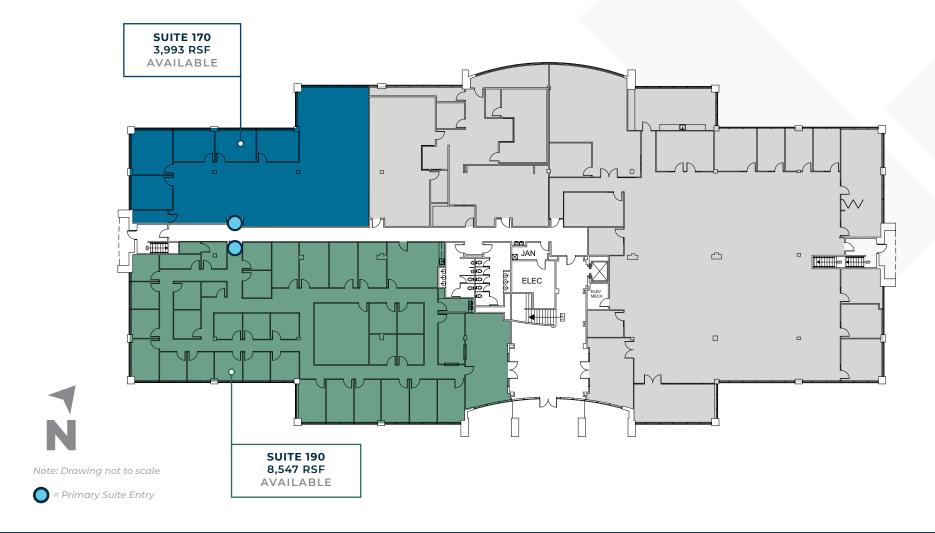

ovements will offer quick access to Raleigh, Cary, and surrounding areas



### ABUNDANT PARKING

4.6/1,000 Parking Ratio



## TENANT FOCUSED AMENITIES

Central amenity hub underway at Situs Two



## ON-SITE MANAGEMENT

Providing attentive service and convenient, consistent upkeep



#### SITUS ONE

1130 SITUS COURT

2,745 - 13,075 RSF Available





1,471 - 10,477 RSF Available





Fully Leased



JOHN BREWER

john.brewer@cbre.com | +1 919 831 8214

BRIAN CARR, CCIM brian.carr@cbre.com | +1 919 831 8256



THE SIMPSON ORGANIZATION

CHRISTIAN SLOAN

christian.sloan@cbre.com | +1 919 831 8181



## TENANT FOCUSED AMENITIES



JOHN BREWER

john.brewer@cbre.com | +1 919 831 8214

BRIAN CARR, CCIM brian.carr@cbre.com | +1 919 831 8256





# SITUS ONE 1130 SITUS COURT

### **FIRST FLOOR**



# SITUS ONE 1130 SITUS COURT

### **SECOND FLOOR**



Suites 220, 216, and 200 can be combined for 13,075 RSF







# SITUS TWO 1121 SITUS COURT

### **SECOND FLOOR**



Note: Drawing not to scale

= Primary Suite Entry

Suites 250 and 285 can be combined for 10,477 RSF

# SITUS TWO 1121 SITUS COURT

### **THIRD FLOOR**



Note: Drawing not to scale



= Primary Suite Entry



### AREA FEATURES

Positioned at the intersection of I-40 and I-440, minutes from the RDU International Airport, Situs offers quick, convenient access to desirable residential and dining/shopping districts throughout North Hills, Downtown and NC State's Tier-1 University corridors.





J O H N B R E W E R john.brewer@cbre.com | +1 919 831 8214 BRIAN CARR, CCIM brian.carr@cbre.com | +1 919 831 8256



THE SIMPSON