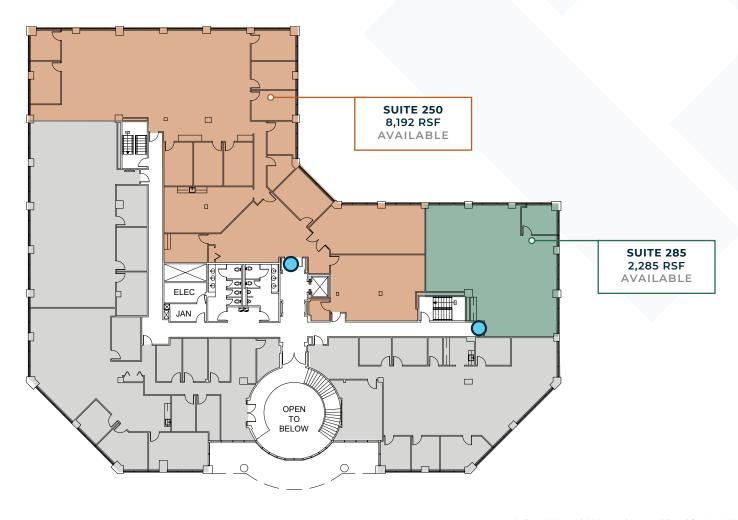

# SITUS TWO 1121 SITUS COURT

### **THIRD FLOOR**

Note: Drawing not to scale

= Primary Suite Entry

### **SECOND FLOOR**

Note: Drawing not to scale

= Primary Suite Entry

Suites 250 and 285 can be combined for 10,477 RSF