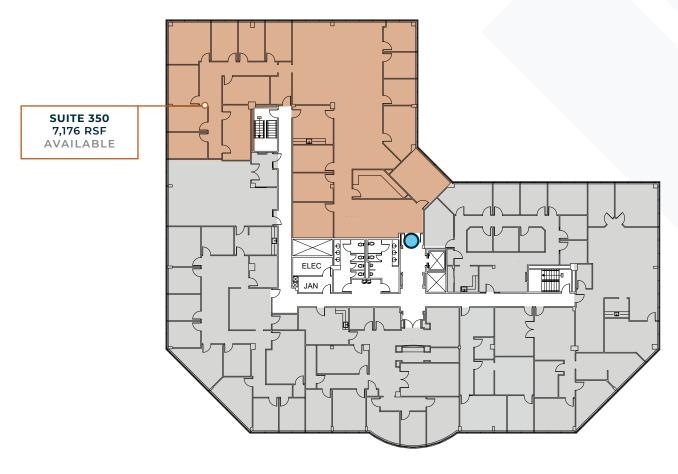

# SITUS TWO 1121 SITUS COURT

### **SECOND FLOOR**

Note: Drawing not to scale

= Primary Suite Entry

Suites 250 and 285 can be combined for 10,477 RSF